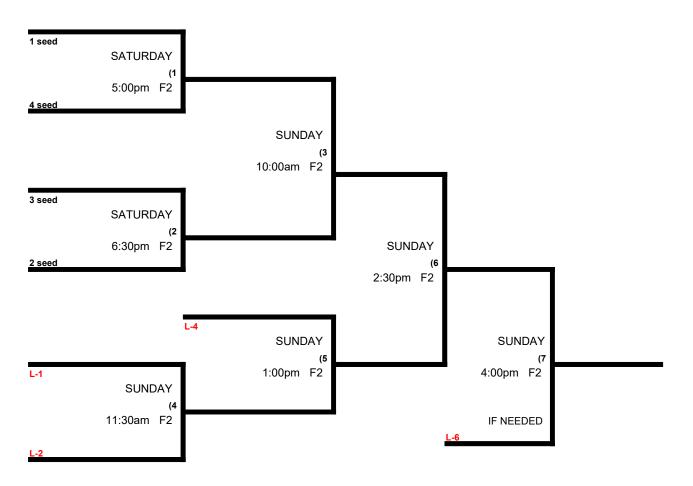

#### SSUSA Southern Championships Men's 50-55 Gold Division

| _ |   |                              | WON | LOST | RUNS ALLOWED |
|---|---|------------------------------|-----|------|--------------|
|   | 1 | 4TK / BBA (50 AAA)           |     |      |              |
|   | 2 | Backside (50 AAA)            |     |      |              |
|   | 3 | Dayton Legends / 22 (50 AAA) |     |      |              |
|   | 4 | Walker Brothers (55 Major)   |     |      |              |
|   | 5 | Impact Softball (50 Major)   |     |      |              |
|   | 6 | OTC Elite (50 Major)         |     |      |              |
|   | 7 | United Softball (50 Major)   |     |      |              |

#### SATURDAY, March 2nd- 50 Major

|        | TEAM | NAME            | FIELD | TEAM | NAME            |
|--------|------|-----------------|-------|------|-----------------|
| 2:00pm | 7    | United Softball | 3     | 5    | Impact Softball |
| 3:30pm | 5    | Impact Softball | 3     | 6    | OTC Elite       |
| 5:00pm | 6    | OTC Elite       | 3     | 7    | United Softball |

Men's 50 Major Division \* 3 Teams- REVISED

CHAMPIONSHIP GAME- Winner of Game #2 has the choice of HOME / VISITOR if there is no equalizer involved.