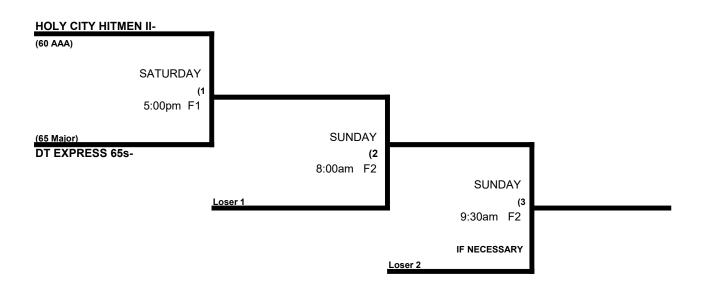

#### SSUSA SOUTHERN CHAMPIONSHIPS Men's 60-65-70 Division

|   |                              | WON | LOST | RUNS ALLOWED |
|---|------------------------------|-----|------|--------------|
| 1 | Holy City Hitmen II (60 AAA) |     |      |              |
| 2 | DT Express (65 Major)        |     |      |              |
| 3 | The Power (65 AAA)           |     |      |              |
| 4 | RPR Softball (70 Major)      |     |      |              |

#### SATURDAY, MARCH 2nd

| Saturday | TEAM | NAME                | FIELD | TEAM | NAME                |
|----------|------|---------------------|-------|------|---------------------|
| 8:00am   | 2    | DT Express          | 1     | 4    | \$ RPR Softball     |
| 9:30am   | 1    | Holy City Hitmen II | 1     | 3    | \$ The Power        |
| 11:00am  | 3    | \$ The Power        | 1     | 2    | DT Express          |
| 11:00am  | 4    | \$ RPR Softball     | 2     | 1    | Holy City Hitmen II |

Format: 2 Round Robin games with Team 1-2 and Team 3-4 advancing to separate Best 2 of 3 series.
Balls: Each team will receive 6 Baden Fire balls at check in. Only those balls can be used in the tourney.
Home Team: Determined by a coin flip in all games that do not involve an equalizer.
Championship Game: If no equalizer is involved, the unbeaten team has the choice of home or visitor.
Equalizer \$ - Team 1-2 GIVE a 5 run equalizer to Team 3-4 and are HOME team.
Home Runs- Major = 6 HR. AAA = 3 HR. Play to the lower rated team HR rule in all games.
Pitch Count: Batter begins with a 1-1 count and does get a courtesy foul.
Runs per Inning- 5 runs per ½ inning at bat (except open inning)
Time Limits- Seed games = 65 Min + Open inning. Bracket games = 70 Min. Championship = 80 Min.
Seeding- 1) Overall Record 2) Head to Head 3) Least Runs Allowed 4) Best Differential 5) Coin Toss
Awards- One Awards set for the bracket.

#### **SSUSA Southern Championships**

Men's 60-65 Gold Division \* 2 Teams - REVISED

CHAMPIONSHIP GAME- Winner of Game #1 has the choice of HOME / VISITOR if there is no equalizer involved.