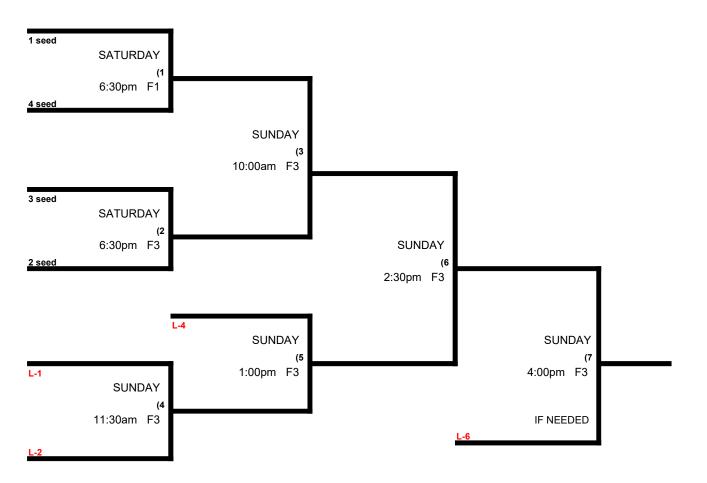

#### SSUSA SOUTHERN CHAMPIONSHIPS

Men's 60 Major Division (Best 2 of 3 series) - REVISED

CHAMPIONSHIP GAME- Winner of Game #1 has the choice of HOME / VISITOR if there is no equalizer involved.

Men's 55 AAA Division \* 4 Teams- REVISED

#### SSUSA SOUTHERN CHAMPIONSHIPS Men's 60-65-70 Division

|   |                              | WON | LOST | RUNS ALLOWED |
|---|------------------------------|-----|------|--------------|
| 1 | Holy City Hitmen II (60 AAA) |     |      |              |
| 2 | DT Express (65 Major)        |     |      |              |
| 3 | The Power (65 AAA)           |     |      |              |
| 4 | RPR Softball (70 Major)      |     |      |              |

#### SATURDAY, MARCH 2nd

| Saturday | TEAM | NAME                | FIELD | TEAM | NAME                |
|----------|------|---------------------|-------|------|---------------------|
| 8:00am   | 2    | DT Express          | 1     | 4    | \$ RPR Softball     |
| 9:30am   | 1    | Holy City Hitmen II | 1     | 3    | \$ The Power        |
| 11:00am  | 3    | \$ The Power        | 1     | 2    | DT Express          |
| 11:00am  | 4    | \$ RPR Softball     | 2     | 1    | Holy City Hitmen II |