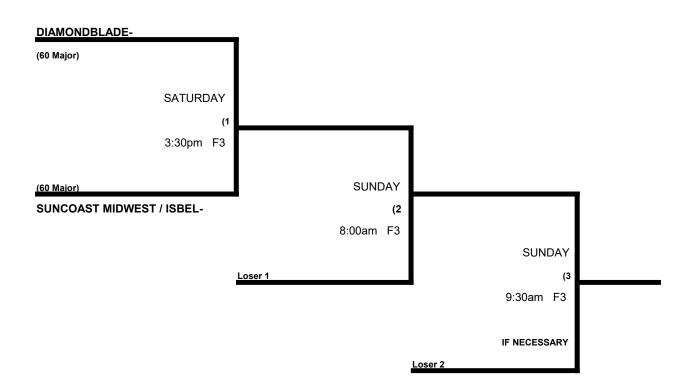

#### **SSUSA Southern Championships**

Men's 60-65 Gold Division \* 2 Teams - REVISED

CHAMPIONSHIP GAME- Winner of Game #1 has the choice of HOME / VISITOR if there is no equalizer involved.

#### SSUSA Southern Championships Men's 55-60 Gold Division

|   |   |                                   | WON | LOST | RUNS ALLOWED |
|---|---|-----------------------------------|-----|------|--------------|
|   | 1 | Backside (55 AAA)                 |     |      |              |
|   | 2 | Cotton Eyed Joe (55 AAA)          |     |      |              |
|   | 3 | Georgia Renegades (55 AAA)        |     |      |              |
|   | 4 | Volusia Top Gun (55 AAA)          |     |      |              |
|   | 5 | Diamondblade (60 Maj)             |     |      |              |
| ŀ | 6 | Suncoast Midwest / Isbel (60 Maj) |     |      |              |

#### SATURDAY, March 2nd

| Friday  | TEAM | NAME              | FIELD | TEAM | NAME              |
|---------|------|-------------------|-------|------|-------------------|
| 8:00am  | 2    | Cotton Eyed Joe   | 2     | 5    | Diamondblade      |
| 8:00am  | 1 _  | Backside 55       | 3     | 6    | Suncoast Midwest  |
| 9:30am  | 5    | Diamondblade      | 2     | 4    | Volusia Top Gun   |
| 9:30am  | 6    | Suncoast Midwest  | 3     | 3    | Georgia Renegades |
| 11:00am | 2    | Cotton Eyed Joe   | 3     | 1    | Backside 55       |
| 12:30pm | 3    | Georgia Renegades | 3     | 4    | Volusia Top Gun   |