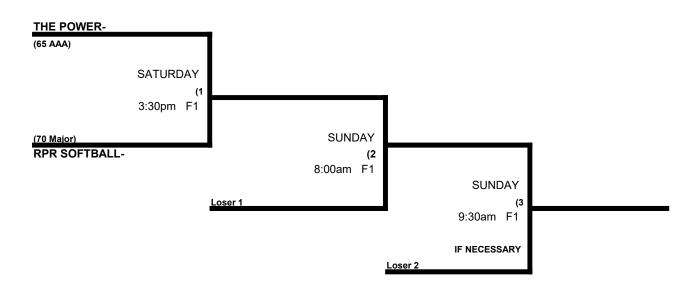

#### SSUSA SOUTHERN CHAMPIONSHIPS Men's 60-65-70 Division

|   |                              | WON | LOST | RUNS ALLOWED |
|---|------------------------------|-----|------|--------------|
| 1 | Holy City Hitmen II (60 AAA) |     |      |              |
| 2 | DT Express (65 Major)        |     |      |              |
| 3 | The Power (65 AAA)           |     |      |              |
| 4 | RPR Softball (70 Major)      |     |      |              |

#### SATURDAY, MARCH 2nd

| Saturday | TEAM | NAME                | FIELD | TEAM | NAME                |
|----------|------|---------------------|-------|------|---------------------|
| 8:00am   | 2    | DT Express          | 1     | 4    | \$ RPR Softball     |
| 9:30am   | 1    | Holy City Hitmen II | 1     | 3    | \$ The Power        |
| 11:00am  | 3    | \$ The Power        | 1     | 2    | DT Express          |
| 11:00am  | 4    | \$ RPR Softball     | 2     | 1    | Holy City Hitmen II |

Format: 2 Round Robin games with Team 1-2 and Team 3-4 advancing to separate Best 2 of 3 series.
Balls: Each team will receive 6 Baden Fire balls at check in. Only those balls can be used in the tourney.
Home Team: Determined by a coin flip in all games that do not involve an equalizer.
Championship Game: If no equalizer is involved, the unbeaten team has the choice of home or visitor.
Equalizer \$ - Team 1-2 GIVE a 5 run equalizer to Team 3-4 and are HOME team.
Home Runs- Major = 6 HR. AAA = 3 HR. Play to the lower rated team HR rule in all games.
Pitch Count: Batter begins with a 1-1 count and does get a courtesy foul.
Runs per Inning- 5 runs per ½ inning at bat (except open inning)
Time Limits- Seed games = 65 Min + Open inning. Bracket games = 70 Min. Championship = 80 Min.
Seeding- 1) Overall Record 2) Head to Head 3) Least Runs Allowed 4) Best Differential 5) Coin Toss
Awards- One Awards set for the bracket.

#### Schedule is Subject to Change at Discretion of Tournament and Field Directors

Men's 65-70 Gold Division \* 2 Teams - REVISED

CHAMPIONSHIP GAME- Winner of Game #1 has the choice of HOME / VISITOR if there is no equalizer involved.