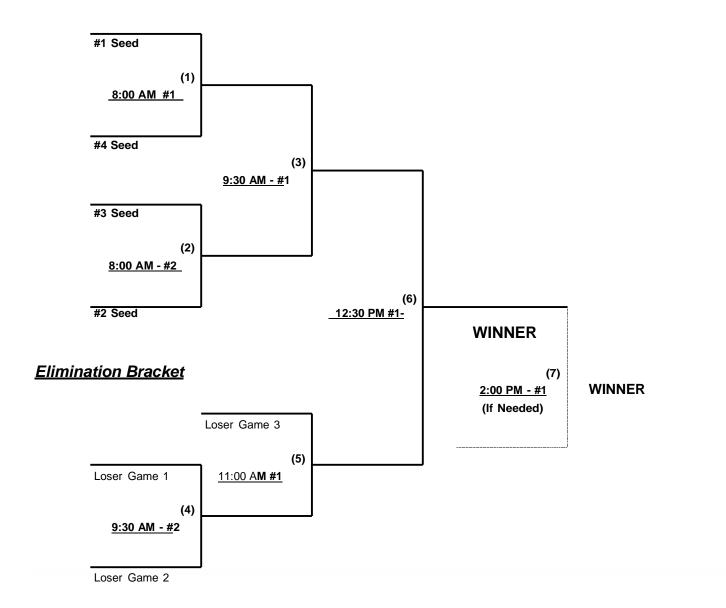

IES 50AAA |
| 12:00PM | 1    |      | RELOADED 55M    | 2     | 3    |      | TOP GUN 55M           |
| 1:30PM  | 2    |      | R&R STOKERS 55M | 1     | 5    |      | HAMMERTIME 50M        |

**FORMAT:** ROUND ROBIN BEST RECORD WINS. TEAMS 1,2,3,&6 GIVE TEAM 4 5 RUNS. TEAM 5 GIVE TEAMS 1,2,3,& 6 -5 RUNS. TEAMS 1,2,3,& 6 PLAY EVEN.TEAM 5 GIVES TEAM 4 5 RUNS + PLAYER OR 7 RUNS....

HOME RUN RULE .OF LOWER RATED TEAM IN GAME. AA-1-OUT,AAA-3-OUT,MAJOR 6-OUT RUN RULE -5 PER ½ INNING AT BAT( EXCEPT IN OPEN INNING) TIME LIMITS- RR=65 +OPEN INNING

Schedule Subject to Change at Discretion of Tournament and Field Directors



# SSUSA'S / TOP GUN QUALIFIER MAY 12,13 2016 KIT CARSON PARK ESCONDIDO, CA.

Rev. 05/07/16

## **Championship Bracket**

## **MEN'S 65 DIVISION - 4 TEAMS**

#### **FRIDAY**





### 2016 SSUSA TOP GUN ROCK N RENO TUNE UP

MAY 12-13 2016 KIT CARSON PARK ESCONDIDO, CA.

#### **MEN'S 65 DIVISION 4 TEAMS**

| <u>Win</u> | <u>Loss</u> |   |                               | <u>Win</u> | <u>Loss</u> |   |                        |
|------------|-------------|---|-------------------------------|------------|-------------|---|------------------------|
|            |             | 1 | Fountain Valley Outlaws 65AAA |            |             | 3 | Tequlia All Stars 65AA |
|            |             | 2 | NC NOMADS 65AAA-EXIBITION     |            |             | 4 | Top Gun Mavericks 65m  |

# **THURSDAY MAY 12, 2016**

| TIME TEAM # | Runs Team Name | Field                 | TEAM# | # Runs Team Name           |
|-------------|----------------|-----------------------|-----