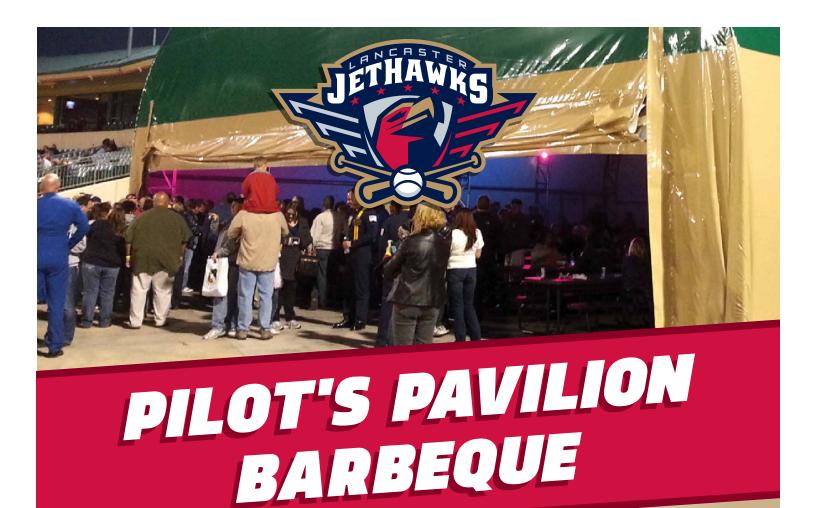

Get your group together to enjoy an exclusive BBQ and the thrill of a JetHawks game!

## Make your next big event memorable at the Pilot's Pavilion!

★ 3,000 Sq. Foot Pavilion ★ Exclusive For BBQ Guests Only ★

★ Left Field Side of the Stadium ★ Great View and Delicious BBQ! ★ Bar Service Available ★

## **ALL-YOU-CAN-EAT JUST \$23 PER PERSON** (includes your game ticket)

Menu includes: Hot Dogs, Hamburgers, Baked Beans, Potato Salad, Cookies, Coca-Cola Products

Minimum 20 quests. Pilot's Pavilion Barbeque food service begins 30 minutes prior to first pitch and runs for 90 minutes.