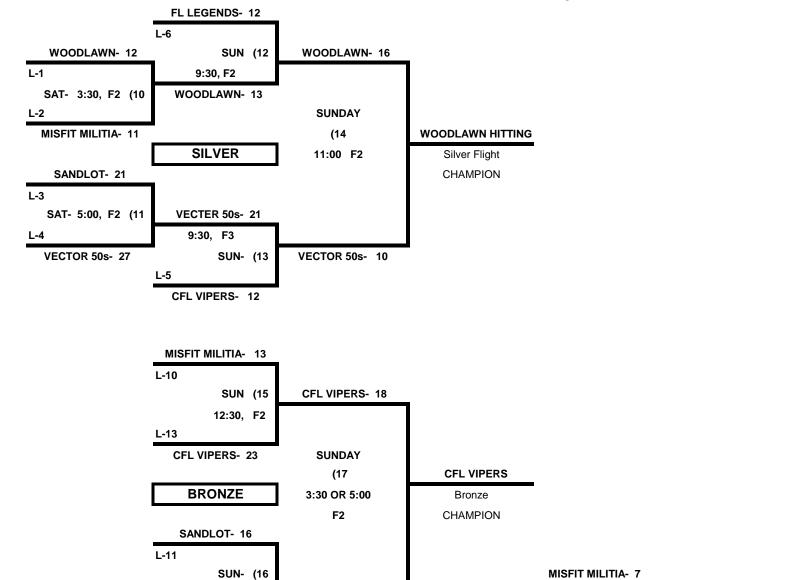

# SSUSA's Sunshine State Showdown

June 19-21, 2020

Punta Gorda, FL Men's 40 Division

L-8

POTOMAC- 19

12:30, F3

FL LEGENDS- 15

L-12

SANDLOT- 14

L-15

L-16

**CONSOLATION >** 

SUNDAY (17

F3

3:30 OR 5:00

FL LEGENDS- 0

**MISFIT MILITIA** 

Consolation

**CHAMPION** 

Page 2 of 2 for this division