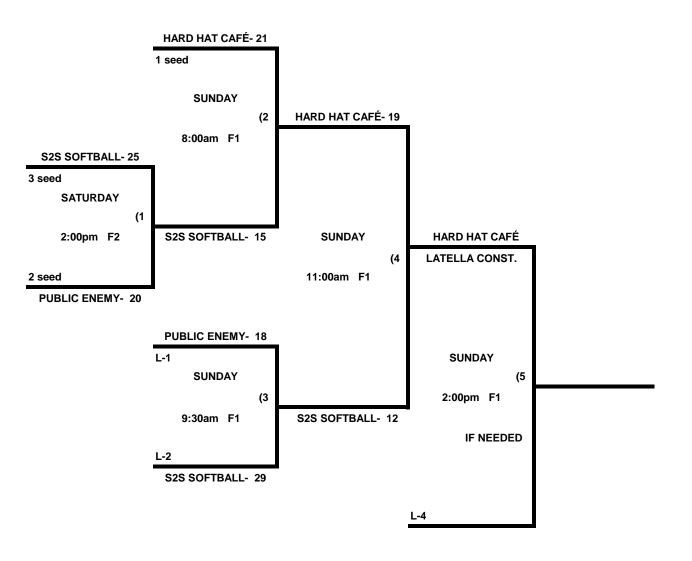

#### **Men's 40-50-55 Division \* 7 Teams**

| Win | Loss |  |  |
|-----|------|--|--|
| 0   | 2    |  |  |
| 0   | 2    |  |  |
| 1   | 1    |  |  |
| 1   | 1    |  |  |

- Bamm Athletics
   Color by Design
- 3 Hard Hat / Latella's (50 M)
- 4 Public Enemy (50 M)

Seeding for Men's 40-50-55 Brackets will be determined at the conclusion of the 11:00am games \* See bracket

Format: Mixed Round Robin to seed Championship Brackets

Teams #1-2 play Best of Three for 40 Major Plus Championship Teams #3-7 play Double Elimination for 40 Major Championship

Home Runs- Home Run rule for this combined division- 8 HR per team, per game, then outs

Tie Breakers- Oveall record, Head to Head (in full RR only) least runs allowed, run differential, coin toss

Schedule Subject to Change at Discretion of Tournament and Field Directors