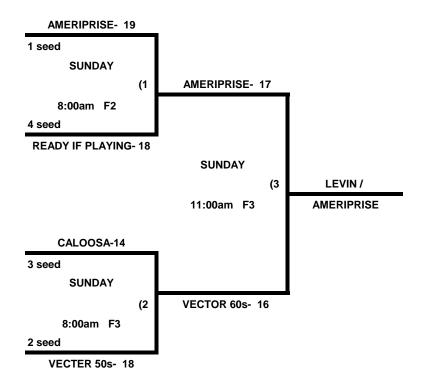

### Men's 60 Gold Division \* 4 Teams

| Win | Loss |  |  |
|-----|------|--|--|
| 2   | 1    |  |  |
| 0   | 3    |  |  |
|     |      |  |  |

- 1 Caloosa Cooling 60 (AAA)
- 2 Ready If Playing 60 (AAA)

| Win | Loss |  |  |  |
|-----|------|--|--|--|
| 2   | 1    |  |  |  |
| 1   | 2    |  |  |  |
|     |      |  |  |  |

- 3 Vecter Scorpions 60 (AAA)
- 4 Levin / Ameriprise 60 (M)

Seeding for Men's 60 Gold bracket commencing on Sunday \* See bracket for details

Team 4 GIVES a 5 fun equalizer or 11 defenders and is HOME team in all games played

Format: Full Round Robin on Saturday with all teams advancing to Single Elimination on Sunday

Tie Breakers- Oveall record, Head to Head (in full RR only) least runs allowed, run differential, coin toss

Schedule Subject to Change at Discretion of Tournament and Field Directors