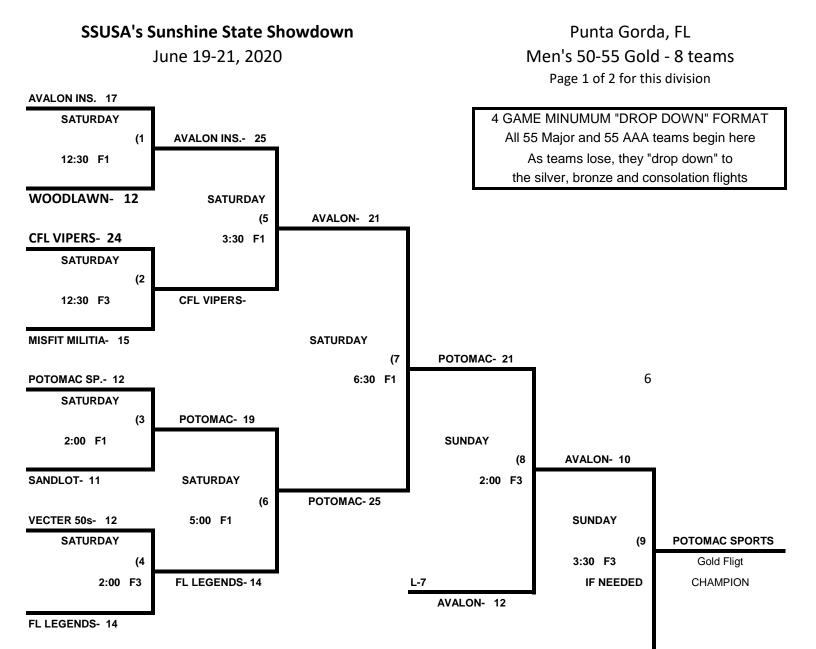

Seeding for Men's 60 Gold bracket commencing on Sunday \* See bracket for details

Team 4 GIVES a 5 fun equalizer or 11 defenders and is HOME team in all games played

Format: Full Round Robin on Saturday with all teams advancing to Single Elimination on Sunday

Seeding for Men's 40-50-55 Brackets will be determined at the conclusion of the 11:00am games \* See bracket