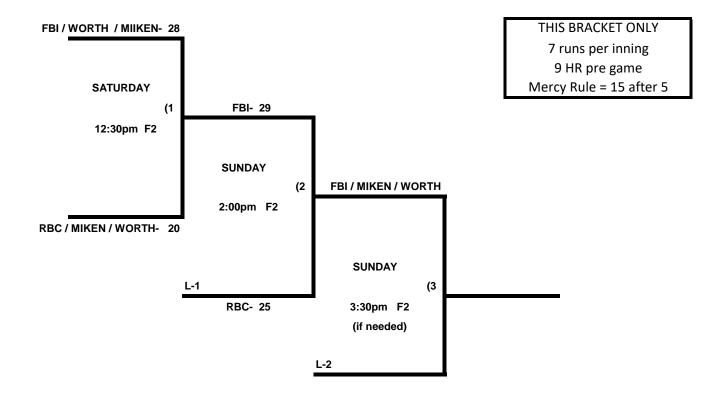

| Win | Loss |  |  |
|-----|------|--|--|
| 1   | 1    |  |  |
| 2   | 0    |  |  |
| 2   |      |  |  |
|     |      |  |  |

- 5 S2S Softball (50 M)
- 6 FBI / Worth / Miken (50 MP)
- 7 RBC / Miken / Worth (55 MP)

Seeding for Men's 40-50-55 Brackets will be determined at the conclusion of the 11:00am games \* See bracket

Format: Mixed Round Robin to seed Championship Brackets

Teams #1-2 play Best of Three for 40 Major Plus Championship Teams #3-7 play Double Elimination for 40 Major Championship

Home Runs- Home Run rule for this combined division- 8 HR per team, per game, then outs

Tie Breakers- Oveall record, Head to Head (in full RR only) least runs allowed, run differential, coin toss

Schedule Subject to Change at Discretion of Tournament and Field Directors