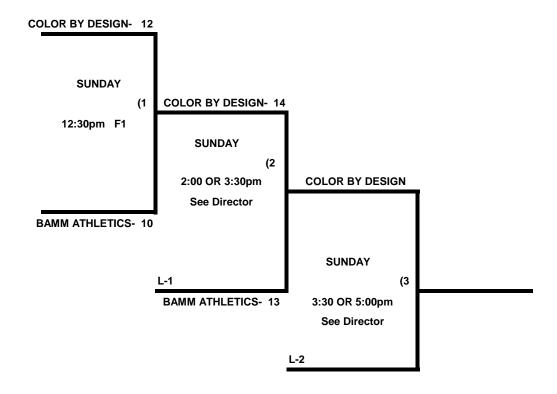

#### **Men's 40-50-55 Division \* 7 Teams**

| Win | Loss |  |  |
|-----|------|--|--|
| 0   | 2    |  |  |
| 0   | 2    |  |  |
| 1   | 1    |  |  |
| 1   | 1    |  |  |

- Bamm Athletics
   Color by Design
- 3 Hard Hat / Latella's (50 M)
- 4 Public Enemy (50 M)

Seeding for Men's 40-50-55 Brackets will be determined at the conclusion of the 11:00am games \* See bracket

Format: Mixed Round Robin to seed Championship Brackets

Teams #1-2 play Best of Three for 40 Major Plus Championship Teams #3-7 play Double Elimination for 40 Major Championship

Home Runs- Home Run rule for this combined division- 8 HR per team, per game, then outs

Tie Breakers- Oveall record, Head to Head (in full RR only) least runs allowed, run differential, coin toss

Schedule Subject to Change at Discretion of Tournament and Field Directors