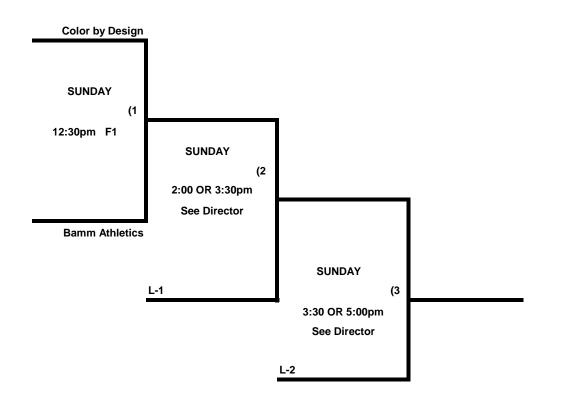

## Men's 40-50-55 Division \* 7 Teams

| Win | Loss |  |
|-----|------|--|
|     |      |  |
|     |      |  |
|     |      |  |
|     |      |  |

Bamm Athletics

1

2

4

- Color by Design
- 3 Hard Hat / Latella's (50 M)
  - Public Enemy (50 M)

| Win | Loss |  |
|-----|------|--|
|     |      |  |
|     |      |  |
|     |      |  |
|     |      |  |

- 5 S2S Softball (50 M)
- 6 FBI / Worth / Miken (50 MP)
- 7 RBC / Miken / Worth (55 MP)