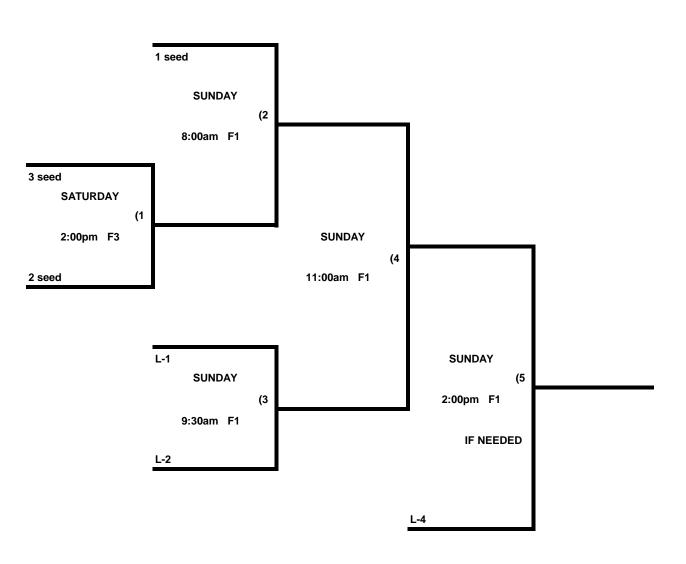

## Men's 40-50-55 Division \* 7 Teams

| Win | Loss |  |
|-----|------|--|
|     |      |  |
|     |      |  |
|     |      |  |
|     |      |  |

Bamm Athletics

1

2

4

- Color by Design
- 3 Hard Hat / Latella's (50 M)
  - Public Enemy (50 M)

| Win | Loss |  |
|-----|------|--|
|     |      |  |
|     |      |  |
|     |      |  |
|     |      |  |

- 5 S2S Softball (50 M)
- 6 FBI / Worth / Miken (50 MP)
- 7 RBC / Miken / Worth (55 MP)

Seeding for Men's 40-50-55 Brackets will be determined at the conclusion of the 11:00am games \* See bracket