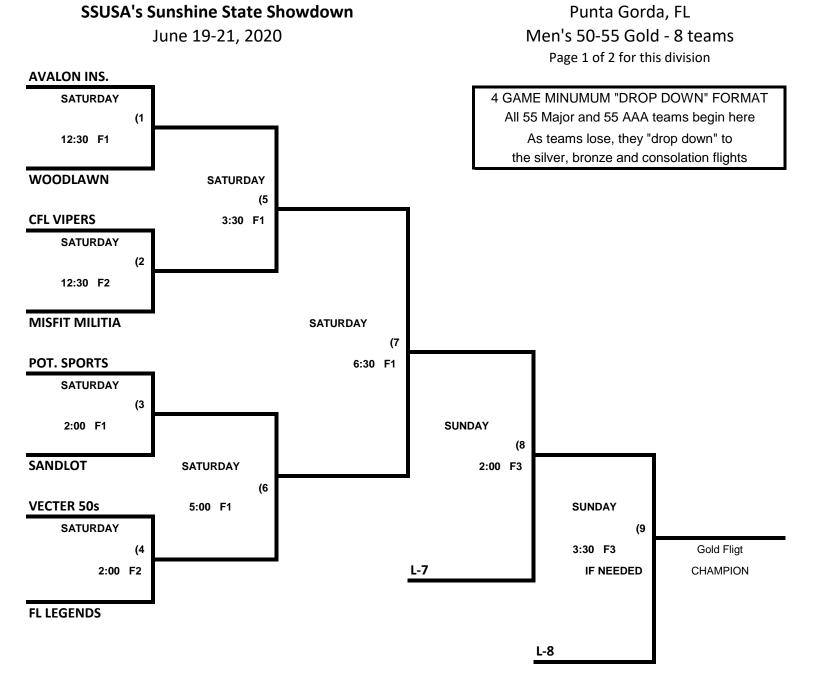

#### Seeding for Men's 60 Gold bracket commencing on Sunday \* See bracket for details

#### Team 4 GIVES a 5 fun equalizer or 11 defenders and is HOME team in all games played

Format: Full Round Robin on Saturday with all teams advancing to Single Elimination on Sunday

Home Runs- Home Run rule of LOWER rated team will be used in all games

Major Plus = 9 per game, then outs. Major = 6 per game. AAA = 3 per game. <u>NOTE</u> SSUSA Official Rulebook \$9.5 (Retrieving Home Run Balls) will be strictly enforced. Pitch Count- Batters start with a "1-1" count (WITH a waste foul) per SSUSA Rulebook \$6.2 (Pitch Count) Time Limits- RR = 65 + open inn. \* Bracket = 70 + open inn. Championship game(s) = 7 innings full Tie Breakers- Oveall record, Head to Head (in full RR only) least runs allowed, run differential, coin toss Schedule Subject to Change at Discretion of Tournament and Field Directors