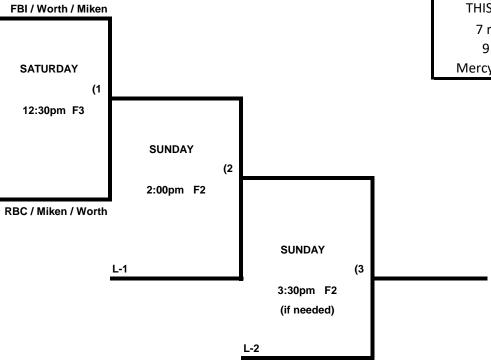

# Punta Gorda, FL 50-55 Major Plus Division - 2 Teams

THIS BRACKET ONLY 7 runs per inning 9 HR pre game Mercy Rule = 15 after 5

Punta Gorda, FL Men's 50 Major Division

June 19-21, 2020

June 19-21, 2020