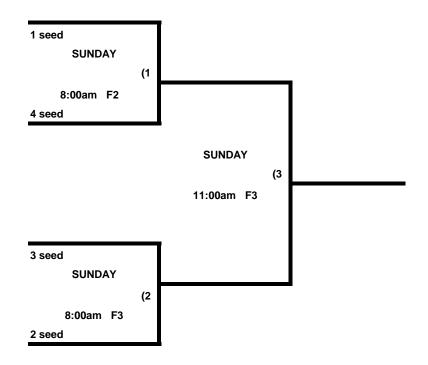

## Men's 60 Gold Division \* 4 Teams

| Win | Loss |  |
|-----|------|--|
|     |      |  |
|     |      |  |
|     |      |  |

1

2

Caloosa Cooling 60 (AAA) Ready If Playing 60 (AAA)

| Win | Loss |  |
|-----|------|--|
|     |      |  |
|     |      |  |
|     |      |  |

- 3 Vecter Scorpions 60 (AAA)
- 4 Levin / Ameriprise 60 (M)

#### Seeding for Men's 60 Gold bracket commencing on Sunday \* See bracket for details