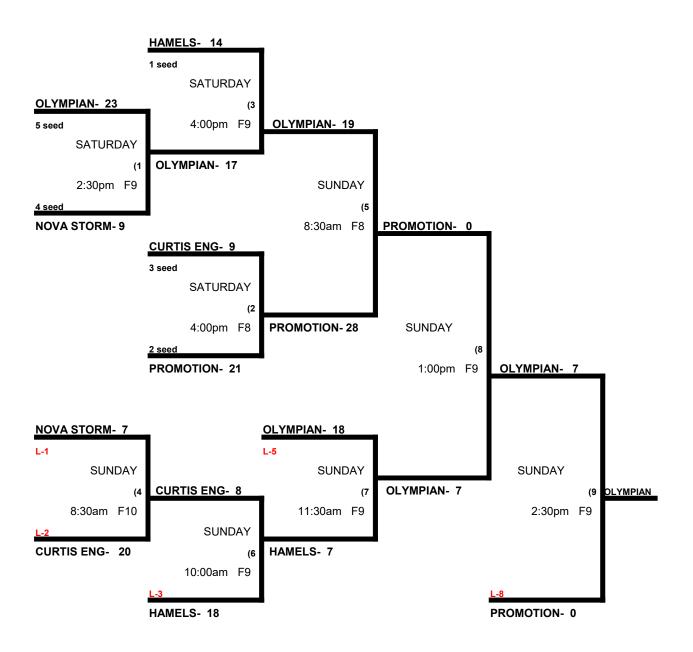

#### MEN'S 60-65 GOLD DIVISION (5 Teams) ALL GAMES AT PHILIP BOLEN MEMORIAL PARK

|   |                            | WON | LOST | RUNS ALLOWED |
|---|----------------------------|-----|------|--------------|
|   | <u>60-65 GOLD</u>          |     |      |              |
| 1 | Hamel Builders (Major)     | 2   | 0    | 17, 5 =22    |
| 2 | Olympian Athletics (Major) | 0   | 2    | 19, 20 =39   |
| 3 | Curtis Engine (AAA)        | 1   | 1    | 4, 18 =22    |
| 4 | NoVA Storm (AAA)           | 0   | 2    | 11, 13 =23   |
| 5 | Promotion 65s (Major)      | 2   | 0    | 15, 13 =28   |

|         | TEAM |    | NAME               | FIELD | TEAM |    | NAME               |
|---------|------|----|--------------------|-------|------|----|--------------------|
| 10:00am | 1    | 19 | Hamel Builders     | 8     | 2    | 17 | Olympian Athletics |
| 10:00am | 3    | 11 | Curtis Engine      | 9     | 4    | 4  | NoVA Storm         |
| 11:30am | 2    | 15 | Olympian Athletics | 8     | 5    | 20 | \$ Promotion 65s   |
| 1:00pm  | 3    | 13 | Curtis Engine      | 8     | 5    | 18 | Promotion 65s      |
| 1:00pm  | 1    | 13 | Hamel Builders     | 9     | 4    | 5  | \$ NoVA Storm      |

Schedule is Subject to Change at Discretion of Tournament and Field Directors

SSUSA MID-ATLANTIC LAST CHANCE QUALIFIER The Road to Vegas Men's 60-65 Gold Division August 28-29, 2021 ALL GAMES @ PHILIP BOLEN MEMORIAL PARK