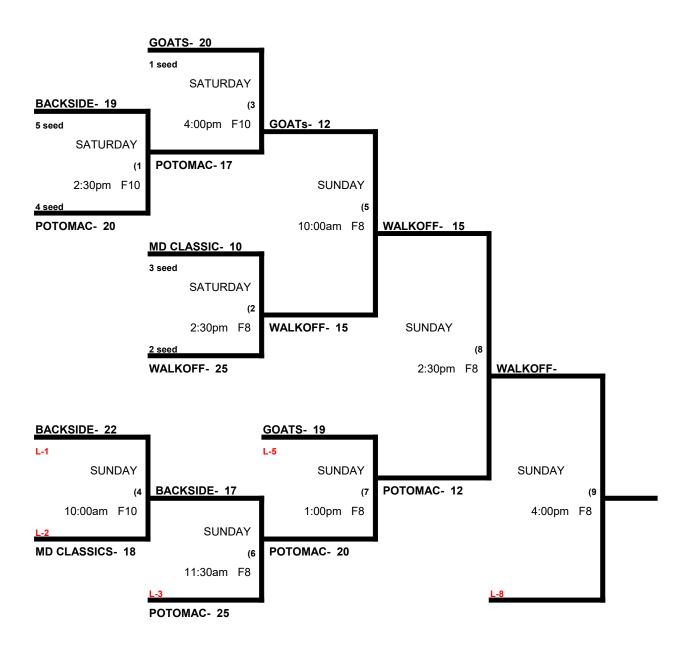

#### MEN'S 50 DIVISION (5 Teams) ALL GAMES AT PHILIP BOLEN MEMORIAL PARK

|   |                         | WON | LOST | RUNS ALLOWED |
|---|-------------------------|-----|------|--------------|
|   | <u>50 MEN</u>           |     |      |              |
| 1 | Walkoff (Major)         | 2   | 0    | 7, 15 = 22   |
| 2 | Maryland Classics (AAA) | 1   | 1    | 22, 20 = 42  |
| 3 | Potomac Sports (AAA)    | 0   | 2    | 13, 9 = 22   |
| 4 | Backside (AA)           | 0   | 2    | 24, 14 = 38  |
| 5 | GOATS (AA)              | 2   | 0    | 7, 11 = 18   |

|         | TEAM |    | NAME              | FIELD | TEAM |    | NAME                 |
|---------|------|----|-------------------|-------|------|----|----------------------|
| 8:30am  | 1    | 13 | Walkoff           | 8     | 3    | 7  | \$ Potomac Sports    |
| 8:30am  | 2    | 24 | Maryland Classics | 9     | 4    | 22 | \$ Backside          |
| 11:30am | 1    | 20 | Walkoff           | 9     | 2    | 15 | \$ Maryland Classics |
| 11:30am | 3    | 7  | Potomac Sports    | 10    | 5    | 9  | \$ GOATS             |
| 1:00pm  | 4    | 11 | Backside          | 10    | 5    | 14 | GOATS                |

Seeding- 1) Overall Record 2) Least Runs Allowed 3) Best Run Differential 4) Coin Toss

Schedule is Subject to Change at Discretion of Tournament and Field Directors

SSUSA MID-ATLANTIC LAST CHANCE QUALIFIER The Road to Vegas Men's 50 Division August 28-29, 2021 ALL GAMES @ PHILIP BOLEN MEMORIAL PARK