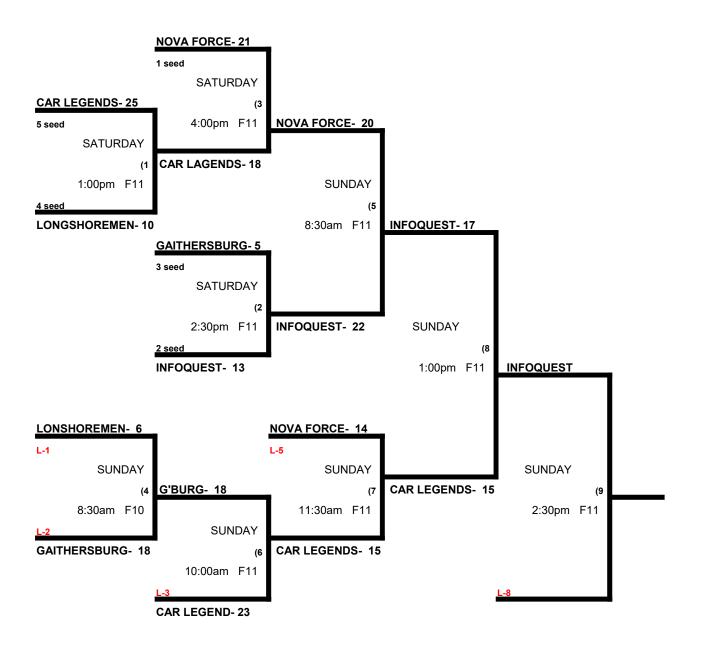

#### MEN'S 55 SILVER DIVISION (5 Teams) ALL GAMES AT PHILIP BOLEN MEMORIAL PARK

|   |                    | WON | LOST | RUNS ALLOWED |
|---|--------------------|-----|------|--------------|
|   | 55 SILVER          |     |      |              |
| 1 | Carolina Legends   | 0   | 2    | 29, 17 =46   |
| 2 | Gaithesburg Rental | 1   | 1    | 20, 10 =30   |
| 3 | Infoquest.com      | 2   | 0    | 18, 16 =35   |
| 4 | NoVA Force         | 2   | 0    | 14, 10 =24   |
| 5 | Longshoremen (AA)  | 0   | 2    | 19, 24 =43   |

|         | TEAM |    | NAME               | FIELD | TEAM |    | NAME            |
|---------|------|----|--------------------|-------|------|----|-----------------|
| 8:30am  | 1    | 19 | Carolina Legends   | 10    | 3    | 29 | Infoquest.com   |
| 8:30am  | 2    | 14 | Gaithesburg Rental | 11    | 4    | 20 | NoVA Force      |
| 10:00am | 1    | 10 | Carolina Legends   | 10    | 4    | 17 | NoVA Force      |
| 10:00am | 2    | 19 | Gaithesburg Rental | 11    | 5    | 10 | \$ Longshoremen |
| 11:30am | 3    | 24 | Infoquest.com      | 11    | 5    | 16 | \$ Longshoremen |

Schedule is Subject to Change at Discretion of Tournament and Field Directors

SSUSA MID-ATLANTIC LAST CHANCE QUALIFIER The Road to Vegas Men's 55 Silver Division August 28-29, 2021 ALL GAMES @ PHILIP BOLEN MEMORIAL PARK