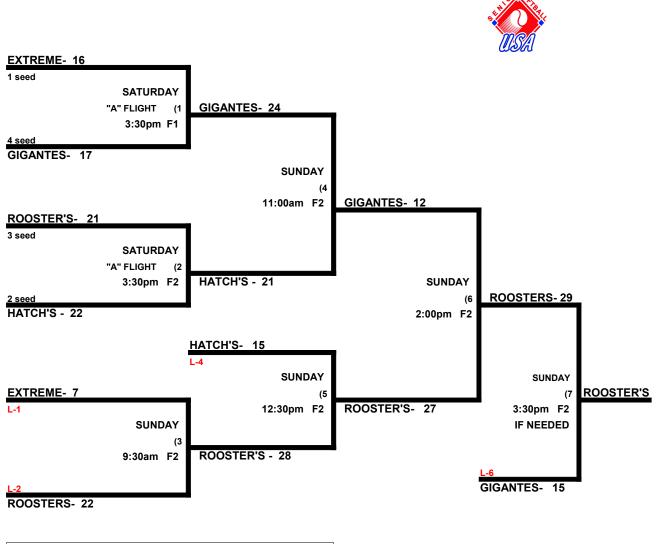

## 40 PLATINUM (14 TEAMS) ALL GAMES AT CARROLL COUNTY SPORTS COMPLEX

|    |                          | WON | LOST | RUNS ALLOWED |  |  |
|----|--------------------------|-----|------|--------------|--|--|
|    | 40 MAJOR PLUS            |     |      |              |  |  |
| 1  | Giant Steel / True Point | 1   | 1    |              |  |  |
| 2  | Spirit's West / SMC      | 1   | 1    |              |  |  |
|    | 40 MAJOR                 |     |      |              |  |  |
| 3  | Aftermath                | 0   | 2    |              |  |  |
| 4  | Black Kings              | 0   | 2    |              |  |  |
| 5  | Bob Johnson Chevrolet    | 2   | 0    |              |  |  |
| 6  | Day Zero Sports          | 0   | 2    |              |  |  |
| 7  | Extreme                  | 2   | 0    |              |  |  |
| 8  | Gigantes / O.C.          | 2   | 0    |              |  |  |
| 9  | Hatch's Home Improvement | 2   | 0    |              |  |  |
| 10 | Integrity Softball       | 1   | 1    |              |  |  |
| 11 | Mission: Possible        | 0   | 2    |              |  |  |
| 12 | PA Legends               | 0   | 2    |              |  |  |
| 13 | Team EVG / Sake          | 2   | 0    |              |  |  |
| 14 | TNR / Shinbiscuits / PS  | 1   | 1    |              |  |  |
|    |                          |     |      |              |  |  |

#### SATURDAY, May 1st \* Carroll County Sports Complex (2225 Littlestown Pike \* Westminster, MD)

Format: 4 game guarantee (2 seeding games for all teams in the division, then flighted bracket play)
Home Team: Determined by a coin flip in all games that do not involve an equalizer
Equalizer \$ - Teams 1-2 GIVE a 5 run equalizer in all seed games and are HOME team.
Home Runs- 40 Major + = 10 HR per per game. Major = 8 per team. Play to lower rated team HR rule.
NOTE: SSUSA Official Rulebook §9.5 (Retrieving Home Run Balls) will be strictly enforced.
Pitch Count: Batter begins with a 1-1 count and does get a courtesy foul.
Runs per Inning- 5 runs per ½ inning at bat (except open inning). Major + vs Major + = 7 runs per inning.
Time Limits- RR = 65 + opening inning. Bracket = 70 + open inning, Championship game = 80+ open inning