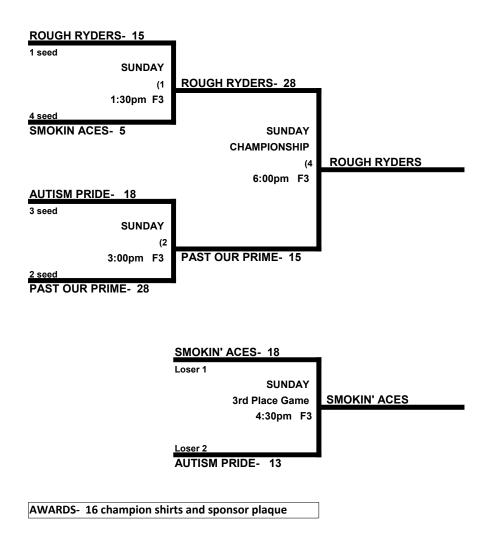

# 40 AAA (4 TEAMS) ALL GAMES AT BACHMAN SPORTS COMPLEX

|   |                | WON | LOST | RUNS ALLOWED |
|---|----------------|-----|------|--------------|
|   | <u>40 AAA</u>  |     |      |              |
| 1 | Autism Pride   | 1   | 1    |              |
| 2 | Past Our Prime | 1   | 1    |              |
| 3 | Rough Ryders   | 2   | 0    |              |
| 4 | Smokin' Aces   | 0   | 2    |              |
|   |                |     |      |              |

#### SATURDAY, May 1st \* Bachman Sports Complex (570 E. Ordnance Road \* Glen Burnie, MD)

|         | TEAM |    | NAME           | FIELD | TEAM |    | NAME           |
|---------|------|----|----------------|-------|------|----|----------------|
| 12:00pm | 1    | 13 | Autism Pride   | 2     | 3    | 18 | Rough Ryders   |
| 1:30pm  | 2    | 15 | Past Our Prime | 2     | 3    | 20 | Rough Ryders   |
| 1:30pm  | 4    | 16 | Smokin' Aces   | 3     | 1    | 21 | Autism Pride   |
| 3:00pm  | 4    | 10 | Smokin' Aces   | 3     | 2    | 20 | Past Our Prime |

Format: 4 game guarantee (2 seeding games into single elim with a 3<sup>rd</sup> place game)

Home Team: Determined by a coin flip in all games that do not involve an equalizer

Equalizer - None.

Home Runs- 40 AAA = 6 HR per team, per game.

**NOTE:** SSUSA Official Rulebook §9.5 (Retrieving Home Run Balls) will be strictly enforced.

Pitch Count: Batter begins with a 1-1 count and does get a courtesy foul.

Runs per Inning- 5 runs per ½ inning at bat (except open inning)

**Time Limits-** RR = 65 + opening inning. Bracket = 70 + open inning, Championship game = 80+ open inning

40 AAA DIVISION BACHMAN SPORTS COMPLEX (570 E. Ordnance Road \* Glen Burnie)