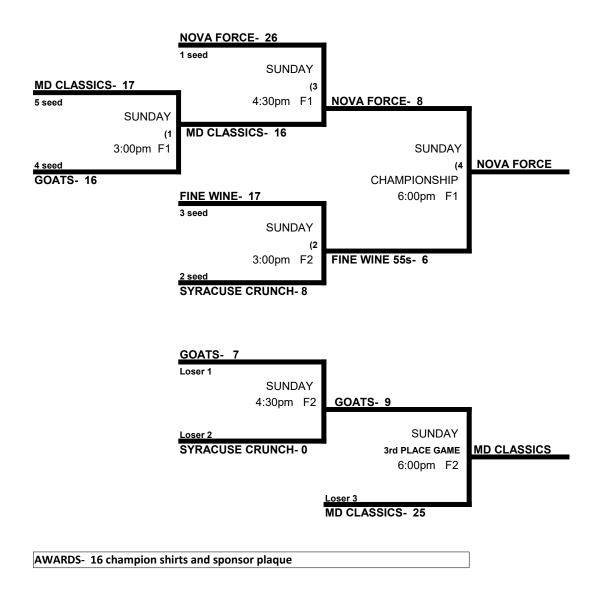

## 50-55 SILVER (5 TEAMS) ALL GAMES AT BACHMAN SPORTS COMPLEX

|   |                            | WON | LOST | RUNS ALLOWED |
|---|----------------------------|-----|------|--------------|
|   | <u>50 AA &amp; 55 AAA</u>  |     |      |              |
| 1 | GOATS 50s                  | 1   | 1    |              |
| 2 | Fine Wine / Baf Sports 55s | 1   | 1    |              |
| 3 | Maryland Classics 55s      | 0   | 2    |              |
| 4 | NoVA Force 55s             | 2   | 0    |              |
| 5 | Syracuse Crunch 55s        | 1   | 1    |              |
|   |                            |     |      |              |

#### SATURDAY, May 1st \* Bachman Sports Complex (570 E. Ordnance Road \* Glen Burnie, MD)

|         | TEAM |    | NAME                  | FIELD | TEAM |    | NAME                  |
|---------|------|----|-----------------------|-------|------|----|-----------------------|
| 9:00am  | 5    | 24 | Syracuse Crunch       | 2     | 3    | 15 | Maryland Classics     |
| 9:00am  | 1    | 14 | GOATs                 | 3     | 4    | 27 | NoVA Force            |
| 10:30am | 2    | 19 | Fine Wine / Baf Sport | 2     | 5    | 18 | Syracuse Crunch       |
| 10:30am | 3    | 11 | Maryland Classics     | 3     | 1    | 22 | GOATs                 |
| 12:00pm | 4    | 18 | NoVA Force            | 3     | 2    | 7  | Fine Wine / Baf Sport |

Format: 4 game guarantee (2 seeding games into single elim with a 3<sup>rd</sup> place game)

Home Team: Determined by a coin flip in all games that do not involve an equalizer

Equalizer - None.

Home Runs- AAA = 3 HR. AA = 1 HR. Play to the lowr rated team's HR rule in all games.

NOTE: SSUSA Official Rulebook §9.5 (Retrieving Home Run Balls) will be strictly enforced.

Pitch Count: Batter begins with a 1-1 count and does get a courtesy foul.

Runs per Inning- 5 runs per ½ inning at bat (except open inning)

Time Limits- RR = 65 + opening inning. Bracket = 70 + open inning, Championship game = 80+ open inning

50-55 SILVER DIVISION BACHMAN SPORTS COMPLEX (570 E. Ordnance Road \* Glen Burnie)