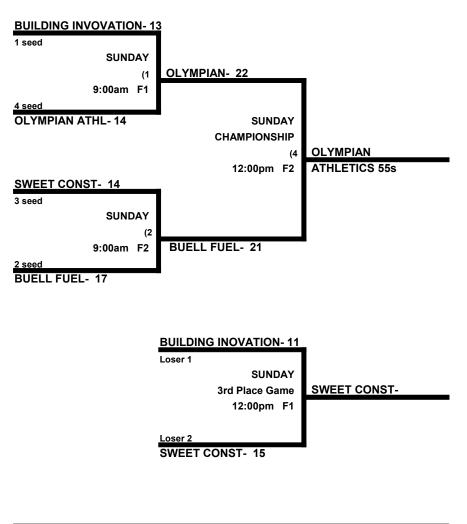

# 55 MAJOR (4 TEAMS) ALL GAMES AT BACHMAN SPORTS COMPLEX

|   |                            | WON | LOST | RUNS ALLOWED |
|---|----------------------------|-----|------|--------------|
|   | 55 MAJOR                   |     |      |              |
| 1 | Buell Fuel                 | 2   | 0    |              |
| 2 | Building Innovations Group | 2   | 0    |              |
| 3 | Olympian Athletics         | 0   | 2    |              |
| 4 | Sweet Construction         | 0   | 2    |              |
|   |                            |     |      |              |

#### SATURDAY, May 1st \* Bachman Sports Complex (570 E. Ordnance Road \* Glen Burnie, MD)

|         | TEAM |    | NAME                 | FIELD | TEAM |    | NAME                 |
|---------|------|----|----------------------|-------|------|----|----------------------|
| 9:00am  | 1    | 32 | Buell Fuel           | 1     | 3    | 18 | Olympian Athletics   |
| 10:30am | 2    | 18 | Building Innovations | 1     | 4    | 15 | Sweet Construction   |
| 12:00pm | 4    | 16 | Sweet Construction   | 1     | 1    | 25 | Buell Fuel           |
| 1:30pm  | 3    | 8  | Olympian Athletics   | 1     | 2    | 16 | Building Innovations |

Format: 4 game guarantee (2 seeding games into single elim with a 3<sup>rd</sup> place game)

Home Team: Determined by a coin flip in all games that do not involve an equalizer

Equalizer - None.

Home Runs- Major = 6 HR per team, per game.

**NOTE:** SSUSA Official Rulebook §9.5 (Retrieving Home Run Balls) will be strictly enforced.

Pitch Count: Batter begins with a 1-1 count and does get a courtesy foul.

Runs per Inning- 5 runs per ½ inning at bat (except open inning)

**Time Limits-** RR = 65 + opening inning. Bracket = 70 + open inning, Championship game = 80+ open inning

55 MAJOR DIVISION BACHMAN SPORTS COMPLEX (570 E. Ordnance Road \* Glen Burnie)