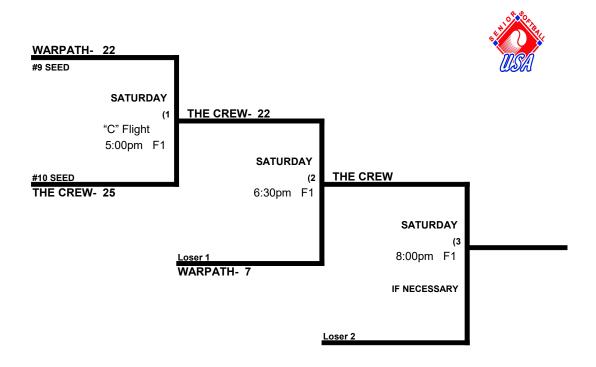

# **50 AAA DIVISION (10 TEAMS)** ALL GAMES AT CARROLL COUNTY SPORTS COMPLEX

|    |                        | WON | LOST | RUNS ALLOWED |
|----|------------------------|-----|------|--------------|
|    | <u>50 AAA</u>          |     |      |              |
| 1  | Cox Diesel / Arooga'a  | 1   | 1    |              |
| 2  | Finance of America     | 2   | 0    |              |
| 3  | Fine Wine / Baf Sports | 1   | 1    |              |
| 4  | Maryland Classics 50s  | 1   | 1    |              |
| 5  | Old Skool / GTS Sports | 2   | 0    |              |
| 6  | PA Senior Hitmen       | 1   | 1    |              |
| 7  | Potomac Sports         | 1   | 1    |              |
| 8  | The CRUE               | 0   | 2    |              |
| 9  | Tim's Towing           | 1   | 1    |              |
| 10 | Warpath 50s            | 0   | 2    |              |
|    |                        |     |      |              |

### SATURDAY, May 1st \* Carroll County Sports Complex (2225 Littlestown Pike \* Westminster, MD)

|         | TEAM |    | NAME                   | F |
|---------|------|----|------------------------|---|
| 12:30pm | 1    | 16 | Cox Diesel / Arooga'a  |   |
| 12:30pm | 2    | 20 | Finance of America     |   |
| 12:30pm | 3    | 22 | Fine Wine / Baf Sports |   |
| 12:30pm | 4    | 16 | Maryland Classics 50s  |   |
| 12:30pm | 5    | 17 | Old Skool / GTS Sport  |   |
| 2:00pm  | 8    | 14 | The CRUE               |   |
| 2:00pm  | 6    | 25 | PA Senior Hitmen       |   |
| 2:00pm  | 7    | 23 | Potomac Sports         |   |
| 2:00pm  | 10   | 4  | Warpath 50s            |   |
| 2:00pm  | 9    | 16 | Tim's Towing           |   |

| FIELD | TEAM | NAME                          |     |
|-------|------|-------------------------------|-----|
| 1     | 6    | 25 PA Senior Hitmen           |     |
| 2     | 7    | 17 Potomac Sports             |     |
| 3     | 8    | 20 The CRUE                   |     |
| 4     | 9    | 19 Tim's Towing               |     |
| 5     | 10   | 3 Warpath 50s                 |     |
| 1     | 1    | <u>16</u> Cox Diesel / Arooga | s   |
| 2     | 2    | 26 Finance of America         |     |
| 3     | 3    | 13 Fine Wine / Baf Spo        | rts |
| 4     | 4    | 20 Maryland Classics 5        | 0s  |
| 5     | 5    | 17 Old Skool / GTS Sp         | ort |

## 50 AAA DIVISION (10 TEAMS) ALL GAMES AT CARROLL COUNTY SPORTS COMPLEX

Format: 4 game guarantee (2 seeding games for all teams in the division, then flighted bracket play)
Home Team: Determined by a coin flip in all games that do not involve an equalizer
Equalizer - None.
Home Runs- 50 AAA = 3 HR per per game.
NOTE: SSUSA Official Rulebook §9.5 (Retrieving Home Run Balls) will be strictly enforced.
Pitch Count: Batter begins with a 1-1 count and does get a courtesy foul.
Runs per Inning- 5 runs per ½ inning at bat (except open inning). Major + vs Major + = 7 runs per inning.
Time Limits- RR = 65 + opening inning. Bracket = 70 + open inning, Championship game = 80+ open inning

50 AAA BRACKET (seeds 1-4) CARROLL COUNTY SPORTS COMPLEX (2225 Littlestown Pike \* Westminster, MD)

50 AAA BRACKET (seeds 5-8)

CARROLL COUNTY SPORTS COMPLEX (2225 Littlestown Pike \* Westminster, MD)

50 AAA BRACKET (seeds 9-10) CARROLL COUNTY SPORTS COMPLEX (2225 Littlestown Pike \* Westminster, MD)