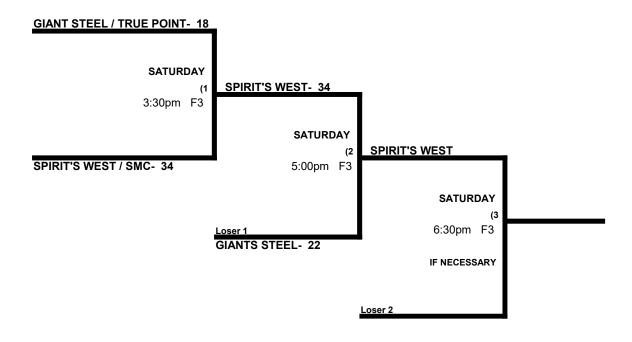

## 40 PLATINUM (14 TEAMS) ALL GAMES AT CARROLL COUNTY SPORTS COMPLEX

|    |                          | WON | LOST | RUNS ALLOWED |  |  |
|----|--------------------------|-----|------|--------------|--|--|
|    | 40 MAJOR PLUS            |     |      |              |  |  |
| 1  | Giant Steel / True Point | 1   | 1    |              |  |  |
| 2  | Spirit's West / SMC      | 1   | 1    |              |  |  |
|    | 40 MAJOR                 |     |      |              |  |  |
| 3  | Aftermath                | 0   | 2    |              |  |  |
| 4  | Black Kings              | 0   | 2    |              |  |  |
| 5  | Bob Johnson Chevrolet    | 2   | 0    |              |  |  |
| 6  | Day Zero Sports          | 0   | 2    |              |  |  |
| 7  | Extreme                  | 2   | 0    |              |  |  |
| 8  | Gigantes / O.C.          | 2   | 0    |              |  |  |
| 9  | Hatch's Home Improvement | 2   | 0    |              |  |  |
| 10 | Integrity Softball       | 1   | 1    |              |  |  |
| 11 | Mission: Possible        | 0   | 2    |              |  |  |
| 12 | PA Legends               | 0   | 2    |              |  |  |
| 13 | Team EVG / Sake          | 2   | 0    |              |  |  |
| 14 | TNR / Shinbiscuits / PS  | 1   | 1    |              |  |  |
|    |                          |     |      |              |  |  |

#### SATURDAY, May 1st \* Carroll County Sports Complex (2225 Littlestown Pike \* Westminster, MD)

Format: 4 game guarantee (2 seeding games for all teams in the division, then flighted bracket play)
Home Team: Determined by a coin flip in all games that do not involve an equalizer
Equalizer \$ - Teams 1-2 GIVE a 5 run equalizer in all seed games and are HOME team.
Home Runs- 40 Major + = 10 HR per per game. Major = 8 per team. Play to lower rated team HR rule.
NOTE: SSUSA Official Rulebook §9.5 (Retrieving Home Run Balls) will be strictly enforced.
Pitch Count: Batter begins with a 1-1 count and does get a courtesy foul.
Runs per Inning- 5 runs per ½ inning at bat (except open inning). Major + vs Major + = 7 runs per inning.
Time Limits- RR = 65 + opening inning. Bracket = 70 + open inning, Championship game = 80+ open inning