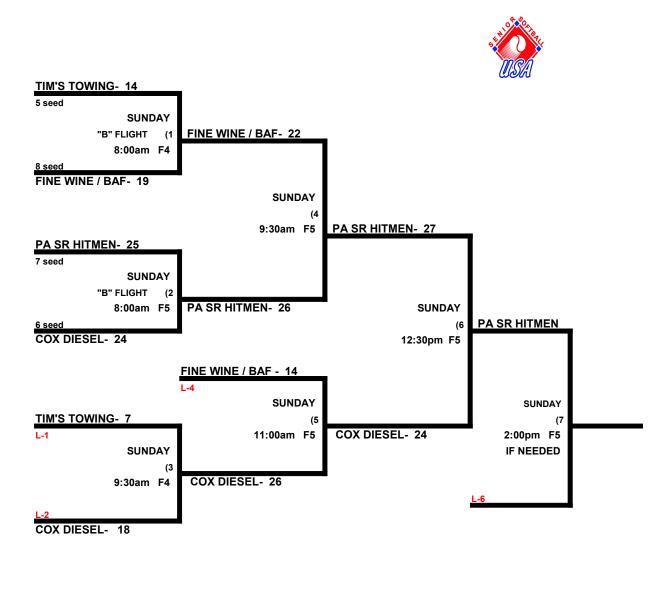

# **50 AAA DIVISION (10 TEAMS)** ALL GAMES AT CARROLL COUNTY SPORTS COMPLEX

|    |                        | WON | LOST | RUNS ALLOWED |
|----|------------------------|-----|------|--------------|
|    | <u>50 AAA</u>          |     |      |              |
| 1  | Cox Diesel / Arooga'a  | 1   | 1    |              |
| 2  | Finance of America     | 2   | 0    |              |
| 3  | Fine Wine / Baf Sports | 1   | 1    |              |
| 4  | Maryland Classics 50s  | 1   | 1    |              |
| 5  | Old Skool / GTS Sports | 2   | 0    |              |
| 6  | PA Senior Hitmen       | 1   | 1    |              |
| 7  | Potomac Sports         | 1   | 1    |              |
| 8  | The CRUE               | 0   | 2    |              |
| 9  | Tim's Towing           | 1   | 1    |              |
| 10 | Warpath 50s            | 0   | 2    |              |
|    |                        |     |      |              |

### SATURDAY, May 1st \* Carroll County Sports Complex (2225 Littlestown Pike \* Westminster, MD)

|         | TEAM |    | NAME                   | F |
|---------|------|----|------------------------|---|
| 12:30pm | 1    | 16 | Cox Diesel / Arooga'a  |   |
| 12:30pm | 2    | 20 | Finance of America     |   |
| 12:30pm | 3    | 22 | Fine Wine / Baf Sports |   |
| 12:30pm | 4    | 16 | Maryland Classics 50s  |   |
| 12:30pm | 5    | 17 | Old Skool / GTS Sport  |   |
| 2:00pm  | 8    | 14 | The CRUE               |   |
| 2:00pm  | 6    | 25 | PA Senior Hitmen       |   |
| 2:00pm  | 7    | 23 | Potomac Sports         |   |
| 2:00pm  | 10   | 4  | Warpath 50s            |   |
| 2:00pm  | 9    | 16 | Tim's Towing           |   |

| FIELD | TEAM | NAME                          |     |
|-------|------|-------------------------------|-----|
| 1     | 6    | 25 PA Senior Hitmen           |     |
| 2     | 7    | 17 Potomac Sports             |     |
| 3     | 8    | 20 The CRUE                   |     |
| 4     | 9    | 19 Tim's Towing               |     |
| 5     | 10   | 3 Warpath 50s                 |     |
| 1     | 1    | <u>16</u> Cox Diesel / Arooga | s   |
| 2     | 2    | 26 Finance of America         |     |
| 3     | 3    | 13 Fine Wine / Baf Spo        | rts |
| 4     | 4    | 20 Maryland Classics 5        | 0s  |
| 5     | 5    | 17 Old Skool / GTS Sp         | ort |

## 50 AAA DIVISION (10 TEAMS) ALL GAMES AT CARROLL COUNTY SPORTS COMPLEX

Format: 4 game guarantee (2 seeding games for all teams in the division, then flighted bracket play)
Home Team: Determined by a coin flip in all games that do not involve an equalizer
Equalizer - None.
Home Runs- 50 AAA = 3 HR per per game.
NOTE: SSUSA Official Rulebook §9.5 (Retrieving Home Run Balls) will be strictly enforced.
Pitch Count: Batter begins with a 1-1 count and does get a courtesy foul.
Runs per Inning- 5 runs per ½ inning at bat (except open inning). Major + vs Major + = 7 runs per inning.
Time Limits- RR = 65 + opening inning. Bracket = 70 + open inning, Championship game = 80+ open inning

50 AAA BRACKET (seeds 1-4) CARROLL COUNTY SPORTS COMPLEX (2225 Littlestown Pike \* Westminster, MD)

50 AAA BRACKET (seeds 5-8)

CARROLL COUNTY SPORTS COMPLEX (2225 Littlestown Pike \* Westminster, MD)

50 AAA BRACKET (seeds 9-10) CARROLL COUNTY SPORTS COMPLEX (2225 Littlestown Pike \* Westminster, MD)