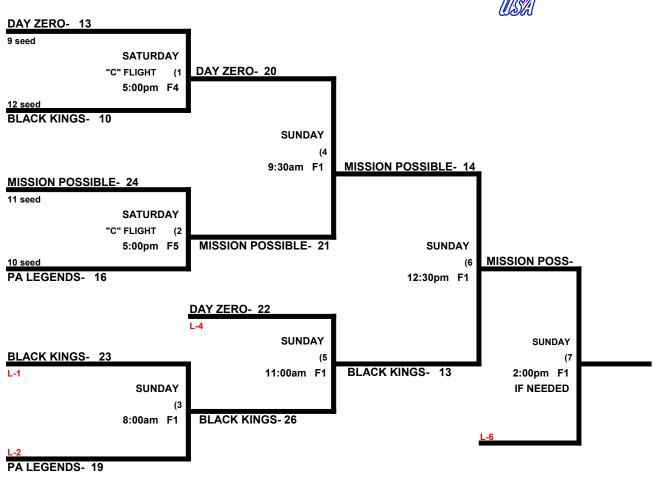

**40 MAJOR PLUS BRACKET** 

CARROLL COUNTY SPORTS COMPLEX (2225 Littlestown Pike \* Westminster, MD)

10 HR PER TEAM. 7 RUNS PER INNING.

MERCY RULE- 22 after 3 innings. 20 after 4 innings. 15 after 5 innings.

FLIP FLIP- Mandatory if the HOME team is trailing by 10 or more heading into the open inning

40 MAJOR BRACKET (seeds 1-4)

CARROLL COUNTY SPORTS COMPLEX (2225 Littlestown Pike \* Westminster, MD)

40 MAJOR BRACKET (seeds 5-8)

CARROLL COUNTY SPORTS COMPLEX (2225 Littlestown Pike \* Westminster, MD)

40 MAJOR BRACKET (seeds 9-12) CARROLL COUNTY SPORTS COMPLEX (2225 Littlestown Pike \* Westminster, MD)