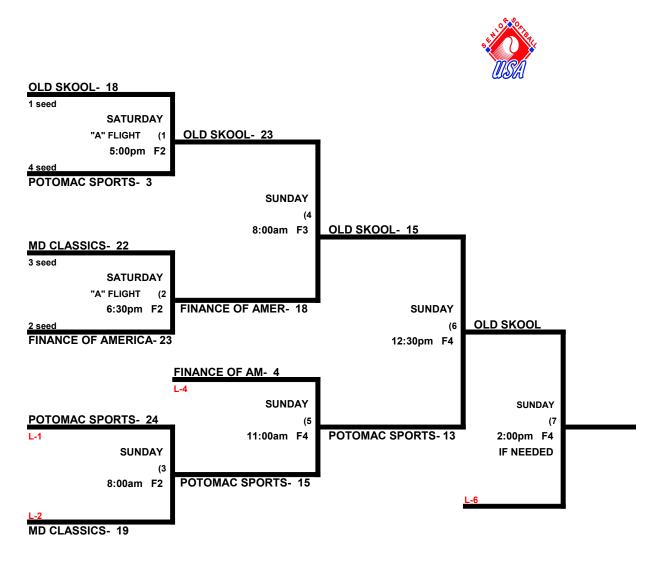

# **50 AAA DIVISION (10 TEAMS)** ALL GAMES AT CARROLL COUNTY SPORTS COMPLEX

|    |                        | WON | LOST | RUNS ALLOWED |
|----|------------------------|-----|------|--------------|
|    | <u>50 AAA</u>          |     |      |              |
| 1  | Cox Diesel / Arooga'a  | 1   | 1    |              |
| 2  | Finance of America     | 2   | 0    |              |
| 3  | Fine Wine / Baf Sports | 1   | 1    |              |
| 4  | Maryland Classics 50s  | 1   | 1    |              |
| 5  | Old Skool / GTS Sports | 2   | 0    |              |
| 6  | PA Senior Hitmen       | 1   | 1    |              |
| 7  | Potomac Sports         | 1   | 1    |              |
| 8  | The CRUE               | 0   | 2    |              |
| 9  | Tim's Towing           | 1   | 1    |              |
| 10 | Warpath 50s            | 0   | 2    |              |
|    |                        |     |      |              |

### SATURDAY, May 1st \* Carroll County Sports Complex (2225 Littlestown Pike \* Westminster, MD)

|         | TEAM |    | NAME                   | F |
|---------|------|----|------------------------|---|
| 12:30pm | 1    | 16 | Cox Diesel / Arooga'a  |   |
| 12:30pm | 2    | 20 | Finance of America     |   |
| 12:30pm | 3    | 22 | Fine Wine / Baf Sports |   |
| 12:30pm | 4    | 16 | Maryland Classics 50s  |   |
| 12:30pm | 5    | 17 | Old Skool / GTS Sport  |   |
| 2:00pm  | 8    | 14 | The CRUE               |   |
| 2:00pm  | 6    | 25 | PA Senior Hitmen       |   |
| 2:00pm  | 7    | 23 | Potomac Sports         |   |
| 2:00pm  | 10   | 4  | Warpath 50s            |   |
| 2:00pm  | 9    | 16 | Tim's Towing           |   |

| FIELD | TEAM | NAME                          |     |
|-------|------|-------------------------------|-----|
| 1     | 6    | 25 PA Senior Hitmen           |     |
| 2     | 7    | 17 Potomac Sports             |     |
| 3     | 8    | 20 The CRUE                   |     |
| 4     | 9    | 19 Tim's Towing               |     |
| 5     | 10   | 3 Warpath 50s                 |     |
| 1     | 1    | <u>16</u> Cox Diesel / Arooga | s   |
| 2     | 2    | 26 Finance of America         |     |
| 3     | 3    | 13 Fine Wine / Baf Spo        | rts |
| 4     | 4    | 20 Maryland Classics 5        | 0s  |
| 5     | 5    | 17 Old Skool / GTS Sp         | ort |

## 50 AAA DIVISION (10 TEAMS) ALL GAMES AT CARROLL COUNTY SPORTS COMPLEX

Format: 4 game guarantee (2 seeding games for all teams in the division, then flighted bracket play)
Home Team: Determined by a coin flip in all games that do not involve an equalizer
Equalizer - None.
Home Runs- 50 AAA = 3 HR per per game.
NOTE: SSUSA Official Rulebook §9.5 (Retrieving Home Run Balls) will be strictly enforced.
Pitch Count: Batter begins with a 1-1 count and does get a courtesy foul.
Runs per Inning- 5 runs per ½ inning at bat (except open inning). Major + vs Major + = 7 runs per inning.
Time Limits- RR = 65 + opening inning. Bracket = 70 + open inning, Championship game = 80+ open inning

50 AAA BRACKET (seeds 1-4) CARROLL COUNTY SPORTS COMPLEX (2225 Littlestown Pike \* Westminster, MD)

50 AAA BRACKET (seeds 5-8)

CARROLL COUNTY SPORTS COMPLEX (2225 Littlestown Pike \* Westminster, MD)

50 AAA BRACKET (seeds 9-10) CARROLL COUNTY SPORTS COMPLEX (2225 Littlestown Pike \* Westminster, MD)