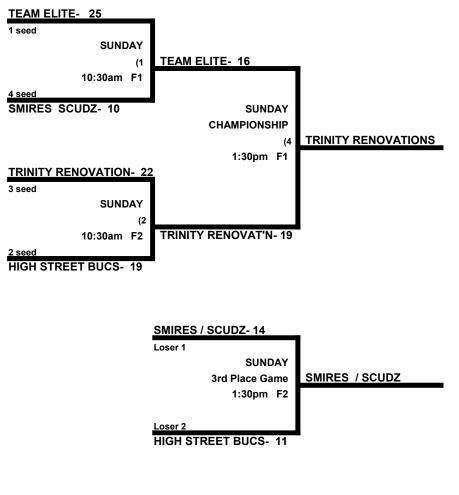

# 50-55 PLATINUM (7 TEAMS) ALL GAMES AT BACHMAN SPORTS COMPLEX

|   |                          | WON | LOST | RUNS ALLOWED |
|---|--------------------------|-----|------|--------------|
|   | 50-55 MAJOR PLUS         |     |      |              |
| 1 | Deluxe Bakery (50 M+)    | 2   | 0    |              |
| 2 | BPA 55s (55 M+)          | 2   | 0    |              |
| 3 | Phoenix Tube (55 M+)     | 2   | 0    |              |
|   | 50 MAJOR                 |     |      |              |
| 4 | High Street Bucs         | 0   | 2    |              |
| 5 | Smires / Scudz Sportz    | 0   | 2    |              |
| 6 | Team Elite               | 1   | 1    |              |
| 7 | Trinity Home Renovations | 0   | 2    |              |

#### SATURDAY, May 1st \* Bachman Sports Complex (570 E. Ordnance Road \* Glen Burnie, MD)

|        | TEAM |    | NAME                  | FIELD | TEAM |    | NAME                  |
|--------|------|----|-----------------------|-------|------|----|-----------------------|
| 3:00pm | 1    | 17 | Deluxe Bakery         | 1     | 4    | 2  | \$ High Street Bucs   |
| 3:00pm | 2    | 25 | BPA 55s               | 2     | 5    | 4  | Smires / Scudz Sportz |
| 4:30pm | 3    | 23 | Phoenix Tube 55s      | 1     | 6    | 22 | Team Elite            |
| 4:30pm | 4    | 13 | High Street Bucs      | 2     | 2    | 27 | BPA 55s               |
| 4:30pm | 7    | 20 | \$ Trinity Home Reno. | 3     | 1    | 24 | Deluxe Bakery         |
| 6:00pm | 5    | 21 | Smires / Scudz Sportz | 1     | 3    | 23 | Phoenix Tube 55s      |
| 6:00pm | 6    | 24 | Team Elite            | 3     | 7    | 9  | Trinity Home Reno.    |

**Format:** 4 game guarantee (2 seeding games for all teams in the division)

**Bracket Format:** Major Plus round robin (2 games each team)- 50 Major = Single elim with a 3<sup>rd</sup> place game).

Home Team: Determined by a coin flip in all games that do not involve an equalizer

Equalizer \$ - Team 1 GIVES an equalizer (5 runs, OR 11 defenders) in all games and is HOME team.

Home Runs- Major + = 9 HR per per game. Major = 6 per team. Play to lower rated team HR rule in all games.

NOTE: SSUSA Official Rulebook §9.5 (Retrieving Home Run Balls) will be strictly enforced.

Pitch Count: Batter begins with a 1-1 count and does get a courtesy foul.

**Runs per Inning-** 5 runs per  $\frac{1}{2}$  inning at bat (except open inning). Major + vs Major + = 7 runs per inning. **Time Limits-** RR = 65 + opening inning. Bracket = 70 + open inning, Championship game = 80+ open inning

50 MAJOR BRACKET BACHMAN SPORTS COMPLEX (570 E. Ordnance Road \* Glen Burnie)