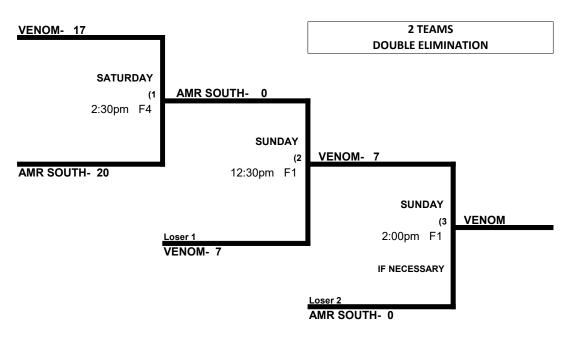

# 75 PLATINUM BRACKET May 22-23, 2021 (Aurburndale Sports Complex)

VENOM 75 Major + GIVES a 5 run equalizer to AMR South 75 Major in all games played

65 MAJOR BRACKET
May 22-23, 2021 (Aurburndale Sports Complex)