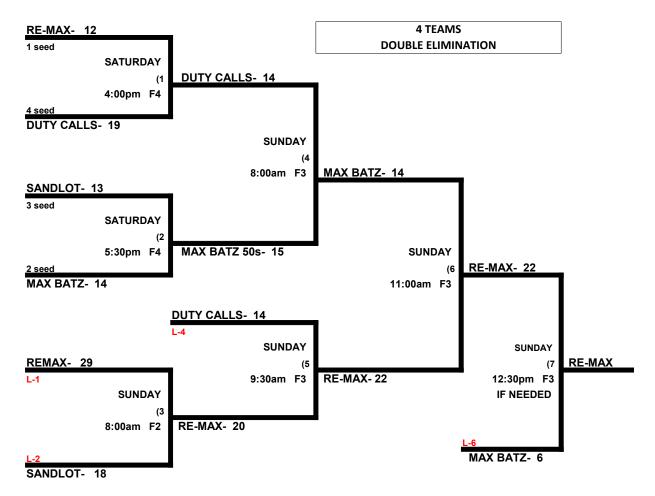

## 50-55 MAJOR DIVISION 4 TEAMS

|   |                              | WON | LOST | RUNS ALLOWED |
|---|------------------------------|-----|------|--------------|
|   | <u>50-55 MAJOR</u>           |     |      |              |
| 1 | Duty Calls 50s / Miken Worth | 0   | 2    | 21, 29       |
| 2 | Max Batz 50s                 | 1   | 1    | 16, 26       |
| 3 | Sandlot 50s                  | 1   | 1    | 34, 28       |
| 4 | Re-Max 55s                   | 2   | 0    | 31, 15       |
|   |                              |     |      |              |
|   |                              |     |      |              |

Time Limits- RR = 65 + opening inning. Bracket = 70 + open inning, Championship game = 80+ open inning

Seeding- 1) Overall Record 2) Least Runs Allowed 3) Best Run Differential 4) Coin Toss

50-55 MAJOR BRACKET May 22-23, 2021 (Auburndale Sports Complex)