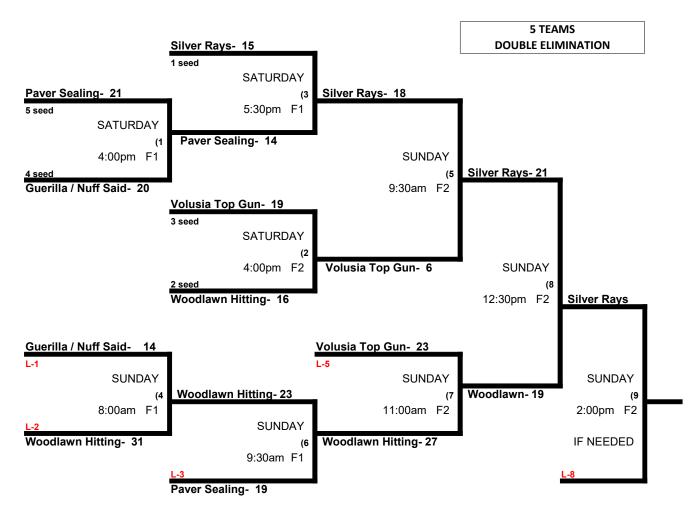

## MEN'S 50 AAA DIVISION 5 TEAMS

|   |                            | WON | LOST | RUNS ALLOWED    |
|---|----------------------------|-----|------|-----------------|
|   | <u>50 AAA</u>              |     |      |                 |
| 1 | Guerilla Media / Nuff Said | 0   | 2    | 18, 15          |
| 2 | Gulf Shore Restorations    |     |      | LATE WITHDRAWAL |
| 3 | Paver Sealing USA          | 0   | 2    | 26, 14          |
| 4 | Silver Rays                | 2   | 0    | 8, 14           |
| 5 | Volusia Top Gun            | 1   | 1    | 18, 30          |
| 6 | Woodlawn Hitting Club      | 2   | 0    | 21, 20          |
|   |                            |     |      |                 |
|   |                            |     |      |                 |

50 AAA BRACKET May 22-23, 2021 (Auburndale Sports Complex)