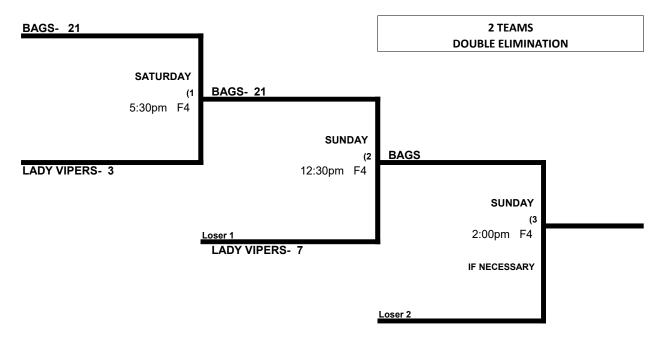

## 40-50 WOMEN SEEDING 5 TEAMS

|   |                       | WON | LOST | RUNS ALLOWED |
|---|-----------------------|-----|------|--------------|
|   | <u>40-50 GOLD</u>     |     |      |              |
| 1 | Blaze (40 AAA)        | 1   | 1    | 12, 20       |
| 2 | TM Force (40 AAA)     | 1   | 1    | 17, 6        |
| 3 | Kryptonite (50 Major) | 1   | 1    | 13, 6        |
|   | <u>50 AAA</u>         |     |      |              |
| 4 | BAGS (50 AAA)         | 2   | 0    | 3, 12        |
| 5 | Lady Vipers (50 AAA)  | 0   | 2    | 21, 7        |

Seeding- 1) Overall Record. 2) Least Runs Allowed. 3) Best Run Differential 4) Coin Toss

WOMEN'S 40-50 GOLD BRACKET May 22-23, 2021 (Auburndale Sports Complex)

WOMEN'S 50 AAA BRACKET
May 22-23, 2021 (Auburndale Sports Complex)