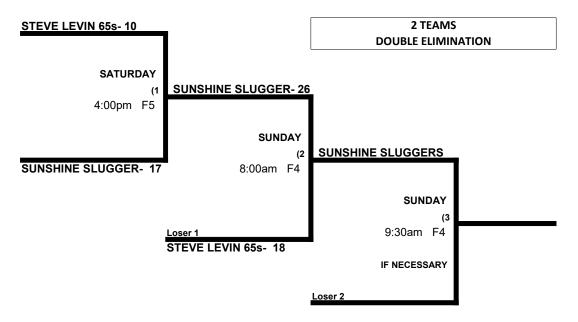

60-65 AAA BRACKET May 22-23, 2021 (Aurburndale Sports Complex)

SUNSHINE SLUGGERS 60s GIVES a 5 run or 11<sup>th</sup> player equalizer to STEVE LEVIN 65s in all games played

60 MAJOR BRACKET
May 22-23, 2021 (Aurburndale Sports Complex)