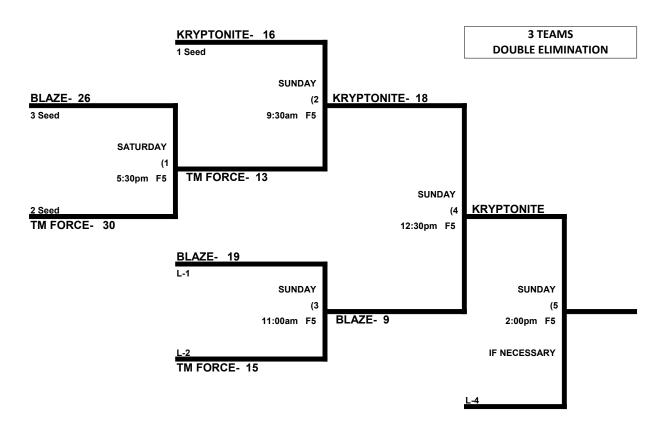

## 40-50 WOMEN SEEDING 5 TEAMS

|   |                       | WON | LOST | RUNS ALLOWED |
|---|-----------------------|-----|------|--------------|
|   | <u>40-50 GOLD</u>     |     |      |              |
| 1 | Blaze (40 AAA)        | 1   | 1    | 12, 20       |
| 2 | TM Force (40 AAA)     | 1   | 1    | 17, 6        |
| 3 | Kryptonite (50 Major) | 1   | 1    | 13, 6        |
|   | <u>50 AAA</u>         |     |      |              |
| 4 | BAGS (50 AAA)         | 2   | 0    | 3, 12        |
| 5 | Lady Vipers (50 AAA)  | 0   | 2    | 21, 7        |

Seeding- 1) Overall Record. 2) Least Runs Allowed. 3) Best Run Differential 4) Coin Toss

WOMEN'S 40-50 GOLD BRACKET May 22-23, 2021 (Auburndale Sports Complex)

WOMEN'S 50 AAA BRACKET
May 22-23, 2021 (Auburndale Sports Complex)