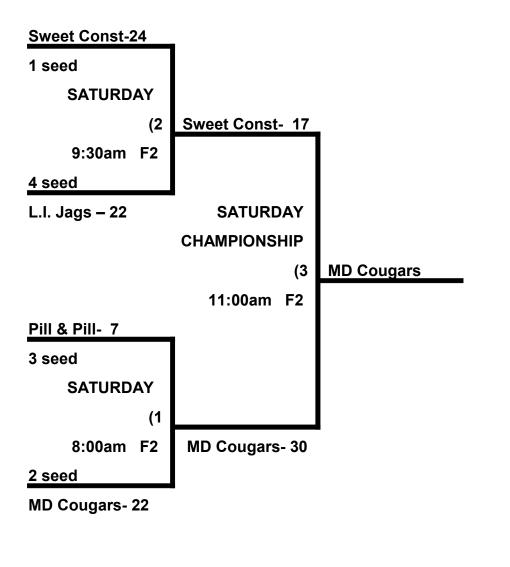

### 55-60 MAJOR

Maryland Cougars 60s
 Sweet Construction 55s
 Long Island Jaguars 60s
 Pill & Pill 60s

## 55-60 MAJOR SEEDING (4 TEAMS) ALL GAMES AT CARROLL COUNTY SPORTS COMPLEX

|   |                        | WON | LOST | RUNS ALLOWED |
|---|------------------------|-----|------|--------------|
|   | 55-60 MAJOR            |     |      |              |
| 1 | Sweet Construction 55s | 2   | 1    | 18, 17, 23   |
| 2 | Long Island Jags.      | 1   | 2    | 16, 20, 21   |
| 3 | Maryland Cougars       | 2   | 1    | 15, 18, 6    |
| 4 | Pill & Pill 60s        | 1   | 2    | 16, 19, 24   |
|   |                        |     |      |              |

### FRIDAY, May 21<sup>st</sup> \* Carroll County Sports Complex (2225 Littlestown Pike \* Westminster, MD)

|         | TEAM |    | NAME               | FIELD | TEAM |    | NAME                |
|---------|------|----|--------------------|-------|------|----|---------------------|
| 10:30am | 1    | 10 | Sweet Construction | 1     | 2    | 18 | \$ Long Island Jags |
| 10:30am | 3    | 16 | Maryland Cougars   | 2     | 4    | 15 | Pill & Pill 60s     |
| 1:30pm  | 1    | 18 | Sweet Construction | 1     | 3    | 17 | \$ Maryland Cougars |
| 1:30pm  | 2    | 19 | Long Island Jags   | 2     | 4    | 20 | Pill & Pill 60s     |
| 4:30pm  | 1    | 24 | Sweet Construction | 1     | 4    | 23 | \$ Pill & Pill 60s  |
| 4:30pm  | 2    | 6  | Long Island Jags   | 2     | 3    | 21 | Maryland Cougars    |

Format: 4 game guarantee (3 pool games on Friday. Single elimination on Saturday)

Home Team: Determined by a coin flip in all games that do not involve an equalizer

Equalizer \$ - Team 1 GIVES an equalizer to Teams 2-4 in all games