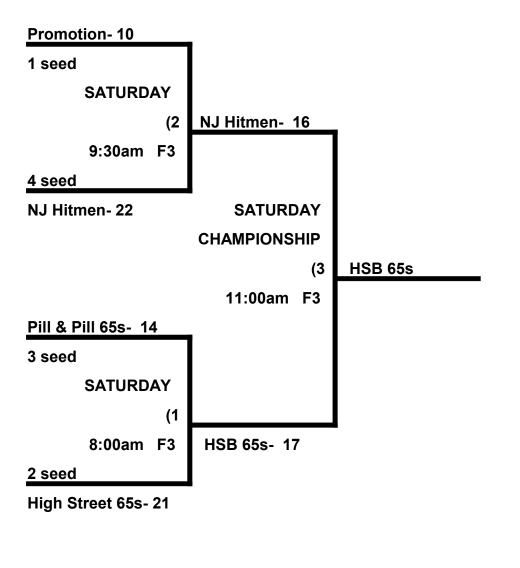

## 60 SILVER SEEDING (4 TEAMS) ALL GAMES AT CARROLL COUNTY SPORTS COMPLEX

|     |                              | WON | LOST | RUNS ALLOWED    |
|-----|------------------------------|-----|------|-----------------|
|     | 60 SILVER                    |     |      |                 |
| 1   | Curtis Engine (60 AAA)       | 1   | 2    | 26, 21, 21      |
| 2   | The Starboard / OTS (60 AAA) | 2   | 1    | 18, 12, 19      |
| W/D | NoVA Storm (60 AA)           | хх  | хх   | LATE WITHDRAWAL |
| 3   | High Street Bucs (60 Major)  | 2   | 1    | 17, 27, 18      |
| 4   | Vernon Vipers (60 AA)        | 1   | 2    | 19, 21, 19      |
|     |                              |     |      |                 |

### FRIDAY, May 21<sup>st</sup> \* Carroll County Sports Complex (2225 Littlestown Pike \* Westminster, MD)

|         | TEAM |    | NAME                | FIELD | TEAM |    | NAME                |
|---------|------|----|---------------------|-------|------|----|---------------------|
| 9:00am  | 1    | 19 | Curtis Engine       | 3     | 4    | 27 | \$ Vernon Vipers    |
| 9:00am  | 2    | 17 | \$ The Starboard    | 4     | 3    | 18 | High Street Bucs    |
| 12:00pm | 1    | 27 | \$ Curtis Engine    | 3     | 3    | 26 | High Street Bucs    |
| 12:00pm | 2    | 21 | The Starboard / OTS | 4     | 4    | 12 | \$ Vernon Vipers    |
| 3:00pm  | 1    | 19 | Curtis Engine       | 3     | 2    | 21 | The Starboard / OTS |
| 3:00pm  | 3    | 19 | High Street Bucs    | 4     | 4    | 18 | # Vernon Vipers     |

## QUAD STATE SHOOTOUT 60 SILVER BRACKET CARROLL COUNTY SPORTS COMPLEX (2225 Littlesotwn Pike)