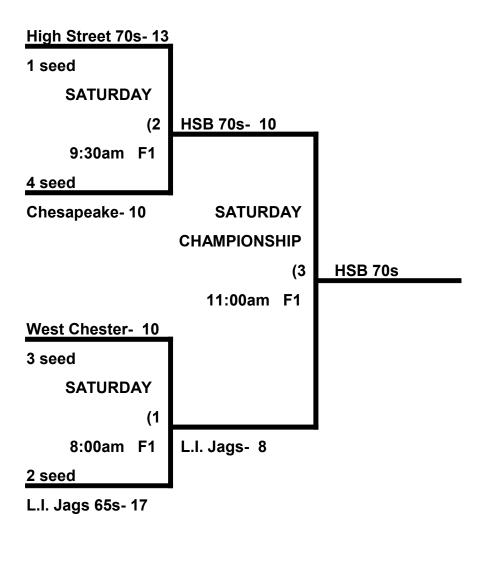

## 65 MAJOR SEEDING (4 TEAMS) ALL GAMES AT CARROLL COUNTY SPORTS COMPLEX

|                        | WON | LOST | RUNS ALLOWED |
|------------------------|-----|------|--------------|
| 65 MAJOR               |     |      |              |
| 1 High Street Bucs 65s | 2   | 1    | 22, 18, 20   |
| 2 New Jersey Hitmen    | 0   | 3    | 23, 15, 17   |
| 3 Pill & Pill 65s      | 1   | 2    | 17, 15, 11   |
| 4 Promotion            | 3   | 0    | 2, 10, 17    |
|                        |     |      |              |

### FRIDAY, May 21<sup>st</sup> \* Carroll County Sports Complex (2225 Littlestown Pike \* Westminster, MD)

|         | TEAM |    | NAME                 | FIELD | TEAM |    | NAME              |
|---------|------|----|----------------------|-------|------|----|-------------------|
| 10:30am | 1    | 23 | High Street Bucs 65s | 3     | 2    | 22 | New Jersey Hitmen |
| 10:30am | 3    | 2  | Pill & Pill 65s      | 4     | 4    | 17 | Promotion         |
| 1:30pm  | 1    | 15 | High Street Bucs 65s | 3     | 3    | 8  | Pill & Pill 65s   |
| 1:30pm  | 2    | 10 | New Jersey Hitmen    | 4     | 4    | 5  | Promotion         |
| 4:30pm  | 1    | 17 | High Street Bucs 65s | 3     | 4    | 20 | Promotion         |
| 4:30pm  | 2    | 11 | New Jersey Hitmen    | 4     | 3    | 17 | Pill & Pill 65s   |

## QUAD STATE SHOOTOUT 65 MAJOR BRACKET CARROLL COUNTY SPORTS COMPLEX (2225 Littlesotwn Pike)

AWARDS- 16 champion shirts and sponsor plaque