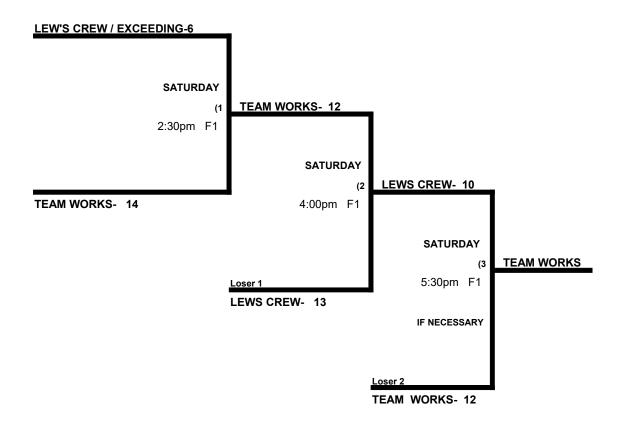

### **WOMEN'S 50 MAJOR DIVISION**

# BRACKET WILL BE PLAYED @ BALLENGER CREEK PARK