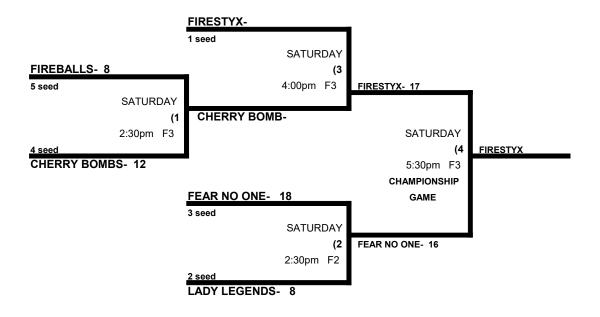

### **WOMEN'S 40 AAA DIVISION**

# BRACKET WILL BE PLAYED @ BALLENGER CREEK PARK

Game #6 is required only if the #1 seed loses it's first game of the bracket.