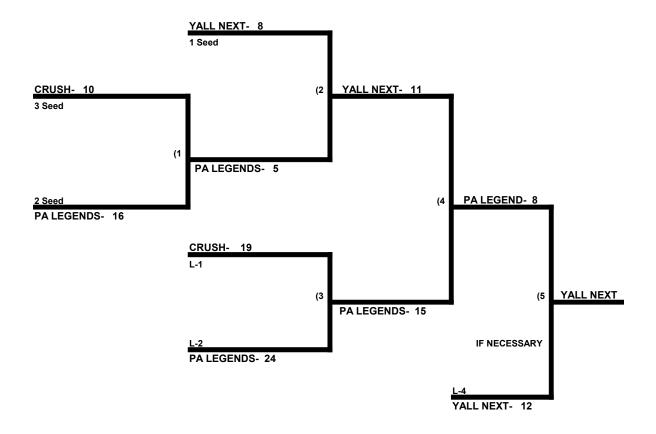

# BERT BENNETT MEMORIAL TOURNAMENT MEN'S 40 DIVSION

|    |                            | WON | LOST | RUNS ALLOWED   |  |  |
|----|----------------------------|-----|------|----------------|--|--|
| 1  | Blacksox                   | 2   | 0    | 30             |  |  |
| 2  | Call Control / CBD of MD   | 1   | 1    | 34             |  |  |
| 3  | Crush                      | 1   | 1    | 43             |  |  |
| 4  | Gigantes                   | 1   | 1    | 26             |  |  |
| 5  | HDI                        | 2   | 0    | 36             |  |  |
| 6  | Mutants / JVA Sports       | XXX | XXX  | LATE WITHDRAWA |  |  |
| 7  | New Holland Legion         | 1   | 1    | 35             |  |  |
| 8  | PA Legends                 | 1   | 1    | 42             |  |  |
| 9  | True North / shinBiscuits  | 1   | 1    | 37             |  |  |
| 10 | Wilson's Blvd / Chesapeake | 2   | 0    | 30             |  |  |
| 11 | Y'all Next                 | 0   | 2    | 50             |  |  |
| 12 | Aftermath (AAA)            | 0   | 2    |                |  |  |
| 13 | Past Our Prime (AAA)       | 1   | 1    |                |  |  |
| 14 | Public Enemy (AAA)         | 0   | 2    |                |  |  |

MEN'S 40 MAJOR DIVISION- Top 6

MEN'S 40 MAJOR DIVISION- Bottom 4

MEN'S 40 AAA DIVISION