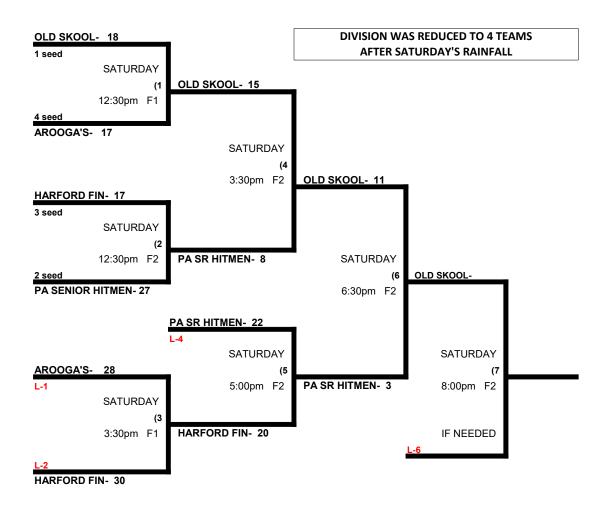

# BERT BENNETT MEMORIAL TOURNAMENT MEN'S 50 SILVER DIVISION

|   |                              | WON | LOST | RUNS ALLOWED |
|---|------------------------------|-----|------|--------------|
| 1 | Arooga's / MVP / Savory's    | 1   | 1    | 35           |
| 2 | FFE / Pohanka / LawDawgs     | 2   | 0    | 34           |
| 3 | JDL Express                  | 1   | 1    | 25           |
| 4 | Old Skool / GTS Sports       | 1   | 1    | 30           |
| 5 | PA Senior Hitmen             | 1   | 1    | 32           |
| 6 | Warpath 50s                  | 1   | 1    | 30           |
| 7 | Harford Financial Group (AA) | 0   | 2    | 48           |

**Awards-** One Awards Set to the winner of each bracket.

MEN'S 50 SILVER DIVISION