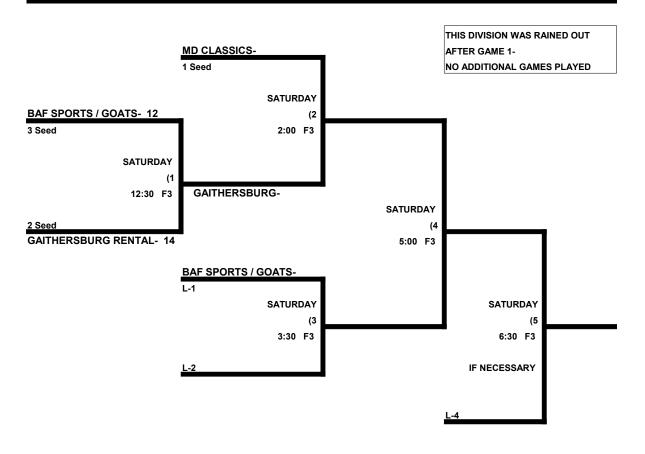

# BERT BENNETT MEMORIAL TOURNAMENT MEN'S 50-55 PLATINUM DIVISION

|   |                                 | WON | LOST | RUNS ALLOWED |
|---|---------------------------------|-----|------|--------------|
| 1 | Spirit's West 50s (M+)          | 0   | 2    | 40           |
| 2 | Freehold Buick / Juno 50s (Maj) | 2   | 0    | 28           |
| 3 | Walkoff 50s (Maj)               | 2   | 0    | 20           |
| 4 | Chesapeake Floors 55s (Maj)     | 0   | 2    | 35           |
|   |                                 |     |      |              |
|   |                                 |     |      |              |

#### MEN'S 50-55 PLATINUM DIVISION