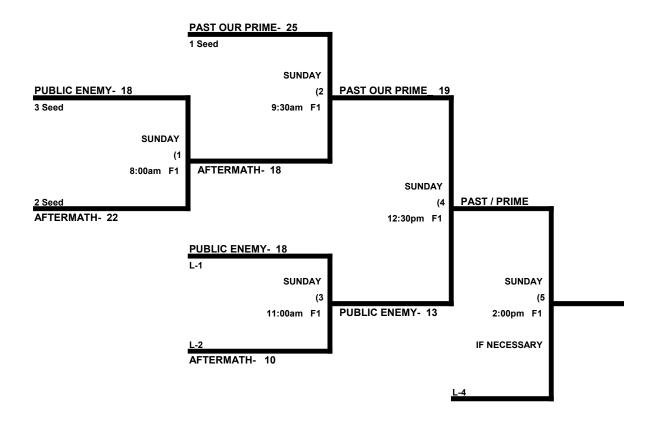

# BERT BENNETT MEMORIAL TOURNAMENT MEN'S 40 DIVSION

|    |                            | WON | LOST | RUNS ALLOWED   |  |  |
|----|----------------------------|-----|------|----------------|--|--|
| 1  | Blacksox                   | 2   | 0    | 30             |  |  |
| 2  | Call Control / CBD of MD   | 1   | 1    | 34             |  |  |
| 3  | Crush                      | 1   | 1    | 43             |  |  |
| 4  | Gigantes                   | 1   | 1    | 26             |  |  |
| 5  | HDI                        | 2   | 0    | 36             |  |  |
| 6  | Mutants / JVA Sports       | XXX | XXX  | LATE WITHDRAWA |  |  |
| 7  | New Holland Legion         | 1   | 1    | 35             |  |  |
| 8  | PA Legends                 | 1   | 1    | 42             |  |  |
| 9  | True North / shinBiscuits  | 1   | 1    | 37             |  |  |
| 10 | Wilson's Blvd / Chesapeake | 2   | 0    | 30             |  |  |
| 11 | Y'all Next                 | 0   | 2    | 50             |  |  |
| 12 | Aftermath (AAA)            | 0   | 2    |                |  |  |
| 13 | Past Our Prime (AAA)       | 1   | 1    |                |  |  |
| 14 | Public Enemy (AAA)         | 0   | 2    |                |  |  |

MEN'S 40 MAJOR DIVISION- Top 6

MEN'S 40 MAJOR DIVISION- Bottom 4

MEN'S 40 AAA DIVISION