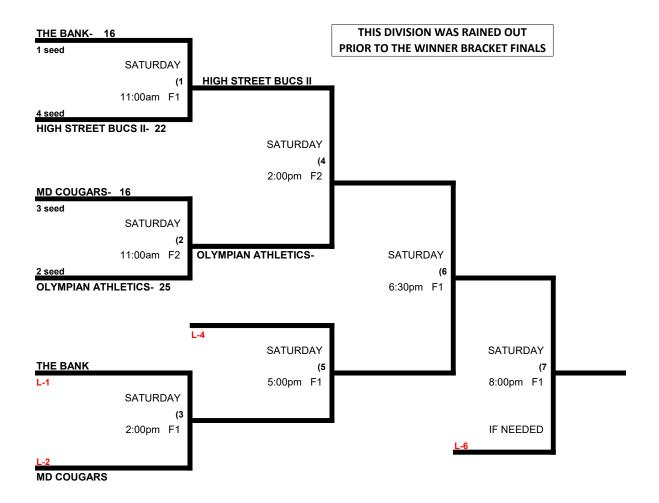

# BERT BENNETT MEMORIAL TOURNAMENT MEN'S 55-60 AAA DIVISION

|   |   |                              | WON | LOST | RUNS ALLOWED |
|---|---|------------------------------|-----|------|--------------|
|   | 1 | BAF Sports / Goats (55 AAA)  | 0   | 2    |              |
|   | 2 | Maryland Classics (55 AAA)   | 2   | 0    |              |
|   | 3 | Gaithersburg Rental (60 AAA) | 1   | 1    |              |
|   |   |                              |     |      |              |
| ſ |   |                              |     |      |              |

Awards- One Awards Set to the winner of each bracket.

MEN'S 55-60 AAA DIVISION