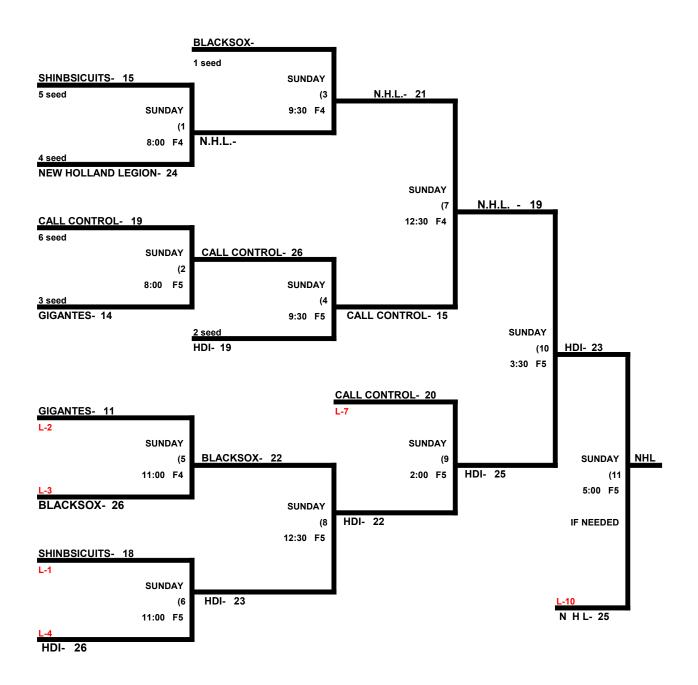

# BERT BENNETT MEMORIAL TOURNAMENT MEN'S 40 DIVSION

|    |                            | WON | LOST | RUNS ALLOWED   |  |  |
|----|----------------------------|-----|------|----------------|--|--|
| 1  | Blacksox                   | 2   | 0    | 30             |  |  |
| 2  | Call Control / CBD of MD   | 1   | 1    | 34             |  |  |
| 3  | Crush                      | 1   | 1    | 43             |  |  |
| 4  | Gigantes                   | 1   | 1    | 26             |  |  |
| 5  | HDI                        | 2   | 0    | 36             |  |  |
| 6  | Mutants / JVA Sports       | XXX | XXX  | LATE WITHDRAWA |  |  |
| 7  | New Holland Legion         | 1   | 1    | 35             |  |  |
| 8  | PA Legends                 | 1   | 1    | 42             |  |  |
| 9  | True North / shinBiscuits  | 1   | 1    | 37             |  |  |
| 10 | Wilson's Blvd / Chesapeake | 2   | 0    | 30             |  |  |
| 11 | Y'all Next                 | 0   | 2    | 50             |  |  |
| 12 | Aftermath (AAA)            | 0   | 2    |                |  |  |
| 13 | Past Our Prime (AAA)       | 1   | 1    |                |  |  |
| 14 | Public Enemy (AAA)         | 0   | 2    |                |  |  |

MEN'S 40 MAJOR DIVISION- Top 6

MEN'S 40 MAJOR DIVISION- Bottom 4

MEN'S 40 AAA DIVISION