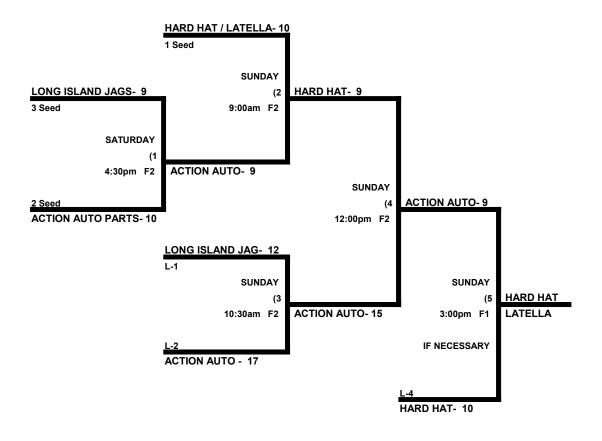

## CT MASTERS GAMES MEN'S 60 MAJOR DIVISION

# CT MASTERS GAMES MEN'S 50-55-60 MAJOR DIVISION (Saturday / Sunday)

|   |                                 | WON | LOST | RUNS ALLOWED |
|---|---------------------------------|-----|------|--------------|
| 1 | Gahouse 50s                     | 2   | 0    | 25           |
| 2 | Roebell Painters / Paradise 50s | 1   | 1    | 31           |
| 3 | Steve's Sports / AJS 50s        | 1   | 1    | 20           |
| _ |                                 |     |      |              |
| 4 | Bond 124 / Caterbone 55s        | 0   | 2    | 33           |
| 5 | JJM 55s                         | 0   | 2    | 42           |
|   |                                 |     |      |              |
| 6 | Action Auto Parts 60s           | 2   | 0    | 21           |
| 7 | Hard Hat / Latella's 60s        | 2   | 0    | 13           |
| 8 | Long Island Jaguars 60s         | 0   | 2    | 33           |