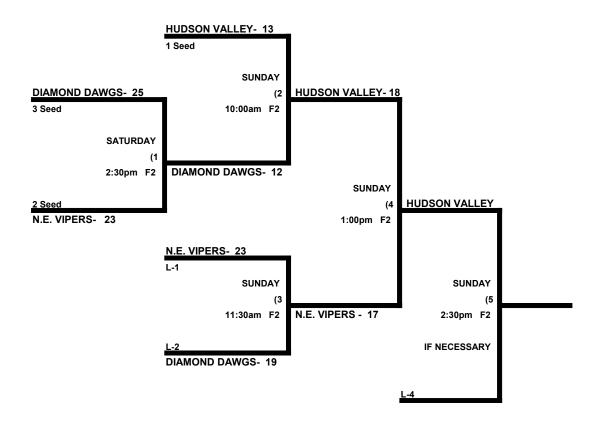

# CT MASTERS GAMES MEN'S 60 SILVER DIVISION (Saturday / Sunday)

|   |                              | WON | LOST | RUNS ALLOWED |
|---|------------------------------|-----|------|--------------|
| 1 | Hudson Valley Cyclones (AAA) | 2   | 0    | 14           |
| 2 | New England Vipers (AAA)     | 1   | 1    | 12           |
| 3 | Diamond Dawgs (AA)           | 1   | 1    | 15           |
|   |                              |     |      |              |
|   |                              |     |      |              |

#### ALL GAMES IN THIS DIVISION ARE AT NESSING PARK IN MERIDEN, CT

|        | TEAM |     | NAME                  | FIELD | TEAM |     | NAME              |
|--------|------|-----|-----------------------|-------|------|-----|-------------------|
| .10:00 | 1    | 12  | Hudson Valley Cyclone | 2     | 2    | 8   | New England Viper |
| .11:30 | 1    | 15  | Hudson Valley Cyclone | 2     | 3    | 6   | \$ Diamond Dawgs  |
| .1:00  | 2    | DNP | New England Viper     | 2     | 3    | DNP | \$ Diamond Dawgs  |

### CT MASTERS GAMES MEN'S 60 SILVER DIVISION