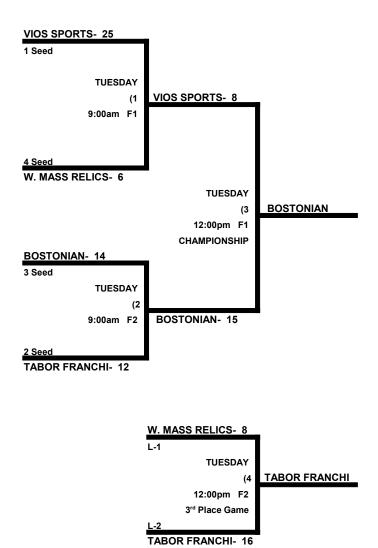

# CT MASTERS GAMES MEN'S 75 AAA DIVISION (Monday / Tuesday)

|   |                      | WON | LOST | RUNS ALLOWED |
|---|----------------------|-----|------|--------------|
| 1 | Bostonians           | 1   | 1    | 30           |
| 2 | Western Mass. Relics | 0   | 3    | 40           |
| 3 | Vios Sports          | 3   | 0    | 32           |
| 4 | Tabor Franchi VFW    | 1   | 1    | 24           |
|   |                      |     |      |              |

#### ALL GAMES IN THIS DIVISION ARE AT SMITH PARK / MOODY SCHOOL IN MIDDLETOWN

|        | TEAM |      | NAME                 | FIELD | TEAM |      | NAME                 |
|--------|------|------|----------------------|-------|------|------|----------------------|
| .9:00  | 1    | 17   | Bostonians           | 1     | 2    | 21   | Western Mass. Relics |
| .9:00  | 3    | 19   | Vios Sports          | 2     | 4    | 17   | Tabor Franchi VFW    |
| .10:30 | 1    | 13   | Bostonians           | 1     | 3    | 18   | Vios Sports          |
| .10:30 | 2    | 7    | Western Mass. Relics | 2     | 4    | 16   | Tabor Franchi VFW    |
| .1:30  | 1    | rain | Bostonians           | 1     | 4    | rain | Tabor Franchi VFW    |
| .1:30  | 2    | 0    | Western Mass. Relics | 2     | 3    | 7    | Vios Sports          |

### CT MASTERS GAMES MEN'S 75 AAA DIVISION