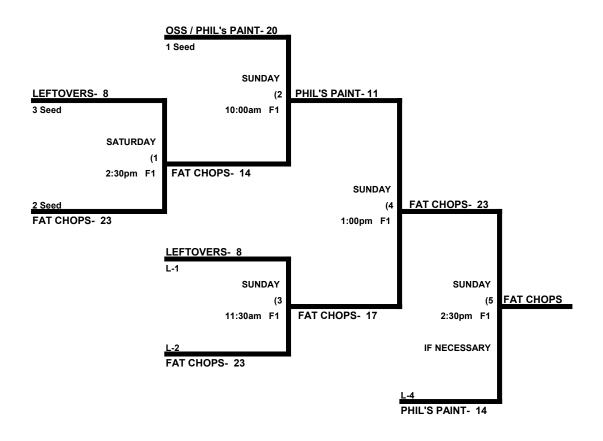

# CT MASTERS GAMES MEN'S 50-55 AAA DIVISION (Saturday / Sunday)

| _ |   |                           | WON | LOST | RUNS ALLOWED |
|---|---|---------------------------|-----|------|--------------|
|   | 1 | Fat Chops / 4 Seasons 50s | 1   | 1    | 22           |
|   | 2 | Leftovers 50s             | 0   | 2    | 48           |
|   | 3 | Phil's Painting 55s       | 2   | 0    | 22           |
|   |   |                           |     |      |              |
| [ |   |                           |     |      |              |

#### ALL GAMES IN THIS DIVISION ARE AT NESSING PARK IN MERIDEN, CT

|        | TEAM |    | NAME                 | FIELD | TEAM |    | NAME               |
|--------|------|----|----------------------|-------|------|----|--------------------|
| .10:00 | 1    | 21 | Fat Chops / 4 Season | 1     | 2    | 5  | Leftovers          |
| .11:30 | 1    | 11 | Fat Chops / 4 Season | 1     | 3    | 17 | \$ Phil's Painting |
| .1:00  | 2    | 11 | Leftovers            | 1     | 3    | 27 | \$ Phil's Painting |

## **CT MASTERS GAMES** MEN'S 50-55 AAA DIVISION