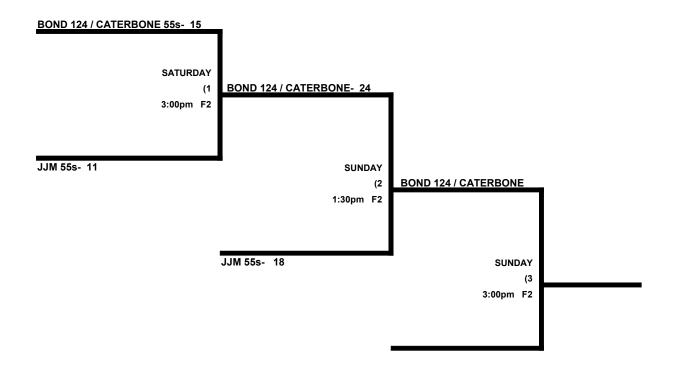

# CT MASTERS GAMES MEN'S 55 MAJOR DIVISION

# CT MASTERS GAMES MEN'S 50-55-60 MAJOR DIVISION (Saturday / Sunday)

|   |                                 | WON | LOST | RUNS ALLOWED |
|---|---------------------------------|-----|------|--------------|
| 1 | Gahouse 50s                     | 2   | 0    | 25           |
| 2 | Roebell Painters / Paradise 50s | 1   | 1    | 31           |
| 3 | Steve's Sports / AJS 50s        | 1   | 1    | 20           |
| _ |                                 |     |      |              |
| 4 | Bond 124 / Caterbone 55s        | 0   | 2    | 33           |
| 5 | JJM 55s                         | 0   | 2    | 42           |
|   |                                 |     |      |              |
| 6 | Action Auto Parts 60s           | 2   | 0    | 21           |
| 7 | Hard Hat / Latella's 60s        | 2   | 0    | 13           |
| 8 | Long Island Jaguars 60s         | 0   | 2    | 33           |