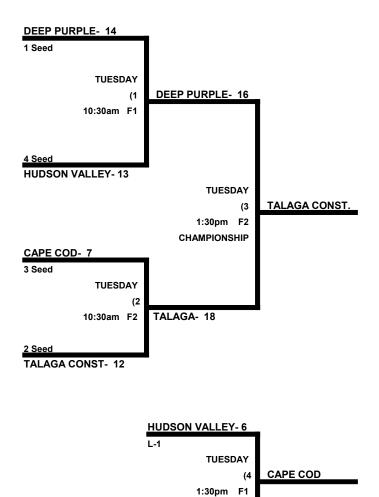

# CT MASTERS GAMES MEN'S 65 GOLD DIVISION (Monday / Tuesday)

|   |                                | WON | LOST | RUNS ALLOWED |
|---|--------------------------------|-----|------|--------------|
| 1 | Talaga Construction 65 (Major) | 1   | 2    | 44           |
| 2 | Cape Cod Mariners 65 (AAA)     | 1   | 2    | 45           |
| 3 | Hudson Valley Cyclone 65 (AAA) | 1   | 2    | 46           |
| 4 | Deep Purple 65 (AAA)           | 3   | 0    | 21           |
|   |                                |     |      |              |

#### ALL GAMES IN THIS DIVISION ARE AT SMITH PARK / MOODY SCHOOL IN MIDDLETOWN

|        | TEAM |    | NAME                | FIELD | TEAM |    | NAME                  |
|--------|------|----|---------------------|-------|------|----|-----------------------|
| .12:00 | 1    | 17 | Talaga Construction | 1     | 2    | 11 | \$ Cape Code Mariner  |
| .12:00 | 3    | 1  | Hudson Valley Cyc.  | 2     | 4    | 16 | Deep Purple           |
| .3:00  | 1    | 10 | Talaga Construction | 1     | 3    | 13 | \$ Hudson Valley Cyc. |
| .3:00  | 2    | 7  | Cape Cod Mariners   | 2     | 4    | 16 | Deep Purple           |
| .4:30  | 1    | 13 | Talaga Construction | 1     | 4    | 17 | \$ Deep Purple        |
| .4:30  | 2    | 20 | Cape Cod Mariners   | 2     | 3    | 12 | Hudson Valley Cyc.    |

## CT MASTERS GAMES MEN'S 65 GOLD DIVISION

CAPE COD- 8

3rd place game