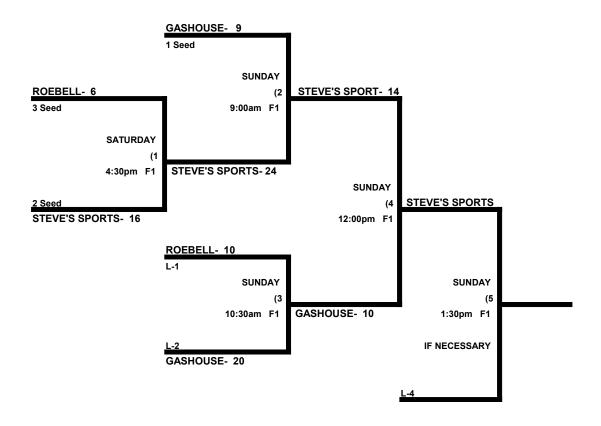

## CT MASTERS GAMES MEN'S 50 MAJOR DIVISION

# CT MASTERS GAMES MEN'S 50-55-60 MAJOR DIVISION (Saturday / Sunday)

|   |                                 | WON | LOST | RUNS ALLOWED |
|---|---------------------------------|-----|------|--------------|
| 1 | Gahouse 50s                     | 2   | 0    | 25           |
| 2 | Roebell Painters / Paradise 50s | 1   | 1    | 31           |
| 3 | Steve's Sports / AJS 50s        | 1   | 1    | 20           |
| _ |                                 |     |      |              |
| 4 | Bond 124 / Caterbone 55s        | 0   | 2    | 33           |
| 5 | JJM 55s                         | 0   | 2    | 42           |
|   |                                 |     |      |              |
| 6 | Action Auto Parts 60s           | 2   | 0    | 21           |
| 7 | Hard Hat / Latella's 60s        | 2   | 0    | 13           |
| 8 | Long Island Jaguars 60s         | 0   | 2    | 33           |