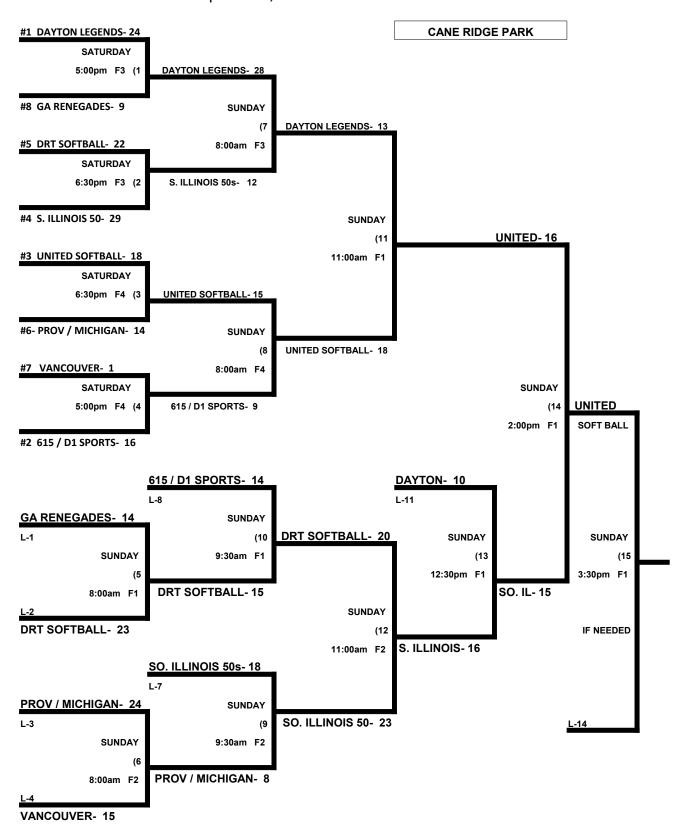

## MUSIC CITY CLASSIC MEN'S 50 AAA DIVISION (8 Teams)

|   |                              | WON | LOST | RUNS ALLOWED |
|---|------------------------------|-----|------|--------------|
| 1 | 615 / D1 Sports              | 2   | 0    | 17, 14       |
| 2 | Dayton Legends / 22 Softball | 2   | 0    | 16, 0        |
| 3 | DRT Transportation           | 1   | 1    | 21, 20       |
| 4 | Georgia Renegades            | 0   | 2    | 27, 29       |
| 5 | Pro V / Michigan Old School  | 0   | 2    | 31, 15       |
| 6 | So. Illinois Lightning 50s   | 1   | 1    | 24, 15       |
| 7 | United Softball              | 2   | 0    | 18, 22       |
| 8 | Vancouver Connection 50s     | 0   | 2    | 23, 27       |
|   |                              | I   |      |              |

#### CANE RIDGE PARK- SATURDAY, APRIL 9th

|         | TEAM |     | NAME                | FIELD | TEAM |    | NAME                   |
|---------|------|-----|---------------------|-------|------|----|------------------------|
| 11:00am | 1    | 31` | _615 / D1 Sports    | 1     | 5    | 17 | Pro V / MI Old School  |
| 11:00am | 3    | 18  | _DRT Transportation | 2     | 7    | 21 | _United Softball       |
| 11:00am | 2    | 24  | _Dayton Legends     | 3     | 6    | 16 | So. Illinois Lightning |
| 12:30pm | 1 .  | 27  | _615 / D1 Sports    | 1     | 4    | 14 | _Georgia Renegades     |
| 12:30pm | 7    | 23  | _United Softball    | 2     | 8    | 22 | Vancouver Connect.     |
| 12:30pm | 2    | 15  | _Dayton Legends     | 3     | 5    | 0  | Pro V / MI Old School  |
| 2:00pm  | 4    | 15  | _Georgia Renegades  | 1     | 6    | 29 | So. Illinois Lightning |
| 2:00pm  | 3    | 27  | DRT Transportation  | 2     | 8    | 20 | Vancouver Connect.     |

### MEN'S 50 AAA DIVISION April 9-10, 2022