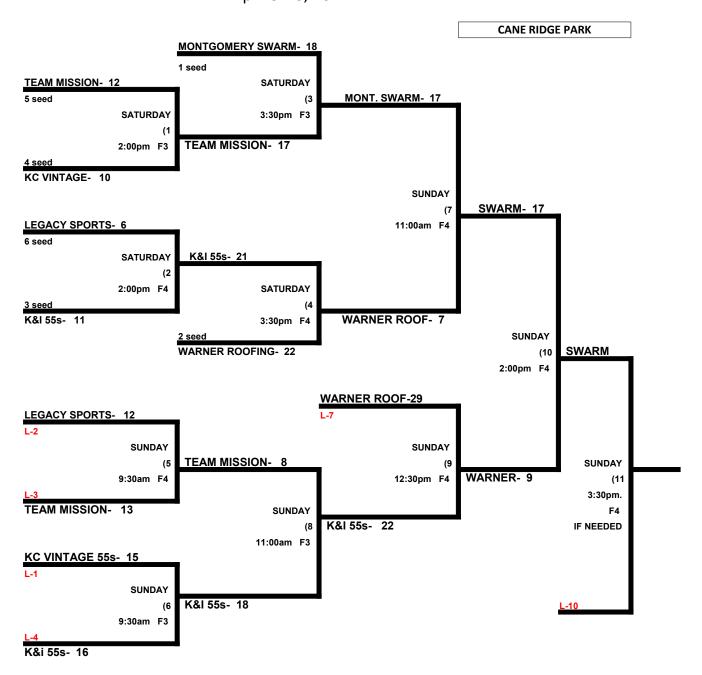

# MUSIC CITY CLASSIC MEN'S 55-60 PLATINUM DIVISION (6 Teams)

|   |                           | WON | LOST | RUNS ALLOWED |
|---|---------------------------|-----|------|--------------|
| 1 | K&I 55s                   | 1   | 1    | 17, 29       |
| 2 | KC Vintage 55s            | 1   | 1    | 29, 10       |
| 3 | Montgomery Swarm 55s      | 2   | 0    | 0, 17        |
| 4 | Team Mission              | 0   | 2    | 21, 16       |
| 5 | Warner Roofing / Nail Gun | 1   | 1    | 11, 23       |
| 6 | Legacy Sports USA 60s     | 1   | 1    | 7, 17        |
|   |                           |     |      |              |

#### CANE RIDGE PARK- SATURDAY, APRIL 9th

|        | TEAM |    | NAME              | FIELD | TEAM |    | NAME              |
|--------|------|----|-------------------|-------|------|----|-------------------|
| 8:00am | 1    | 21 | K&I 55s           | 1     | 4    | 17 | Team Mission      |
| 8:00am | 2    | 11 | KC Vintage 55s    | 2     | 5    | 29 | Warner Roofing    |
| 8:00am | 3    | 7  | Montgomery Swarm  | 3     | 6    | 0  | Legacy Sports USA |
| 9:30am | 6    | 29 | Legacy Sports USA | 1     | 1    | 17 | K&I 55s           |
| 9:30am | 4    | 10 | Team Mission      | 2     | 2    | 16 | _KC Vintage 55s   |
| 9:30am | 5    | 17 | Warner Roofing    | 3     | 3    | 23 | _Montgomery Swarm |

### MEN'S 55-60 PLATINUM DIVISION April 9-10, 2022