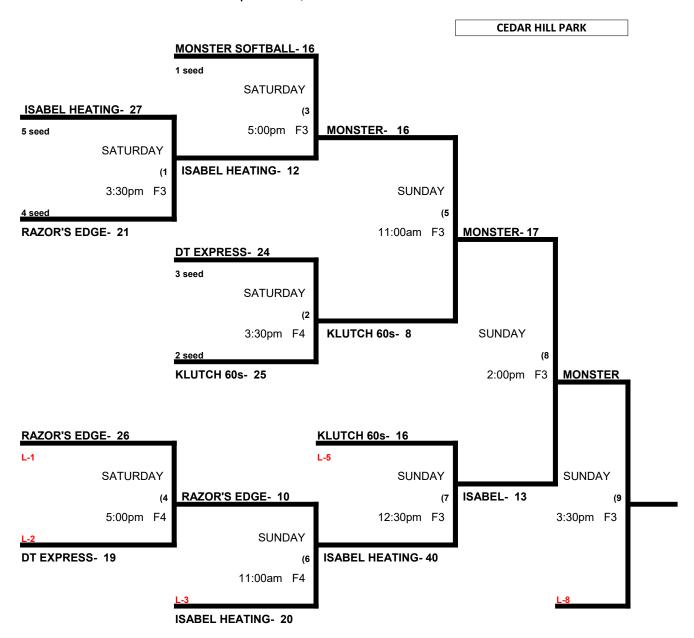

# MUSIC CITY CLASSIC MEN'S 60 MAJOR DIVISION (6 Teams)

| REVISED ON APRIL 6th- 8:00pm |                          |     |      |                 |  |  |  |  |  |
|------------------------------|--------------------------|-----|------|-----------------|--|--|--|--|--|
|                              |                          | WON | LOST | RUNS ALLOWED    |  |  |  |  |  |
| 1                            | DT Express               | 1   | 1    |                 |  |  |  |  |  |
| 2                            | Isabel Heating & Cooling | 0   | 2    |                 |  |  |  |  |  |
| 3                            | Klutch 60                | 1   | 1    |                 |  |  |  |  |  |
| 4                            | Louisville Softball Club | XX  | XX   | LATE WITHDRAWAL |  |  |  |  |  |
| 5                            | Monster Softball         | 2   | 0    |                 |  |  |  |  |  |
| 6                            | Razor's Edge             | 1   | 1    |                 |  |  |  |  |  |
|                              | _                        |     |      |                 |  |  |  |  |  |

#### CEDAR HILL PARK- SATURDAY, APRIL 9th

|         | TEAM |    | NAME                   | FIELD | TEAM |    | NAME                  |
|---------|------|----|------------------------|-------|------|----|-----------------------|
| 8:00am  | Х    | XX | _                      | X     | Х    | XX | _                     |
| 9:30am  | 6    | 20 | Razor's Edge           | 1     | 2    | 19 | Isabel Heating & Cool |
| 11:00am | 1    | 25 | DT Express             | 1     | 6    | 18 | _Razor's Edge         |
| 11:00am | 3    | 5  | Klutch 60              | 2     | 5    | 18 | Monster Softball      |
| 12:30pm | 3    | 20 | Klutch 60              | 1     | 1    | 21 | _DT Express           |
| 12:30pm | 2    | 13 | _Isabel Heating & Cool | 2     | 5    | 18 | _Monster Softball     |

MEN'S 60 MAJOR DIVISION (revised 4/6 @ 8:00pm) April 9-10, 2022