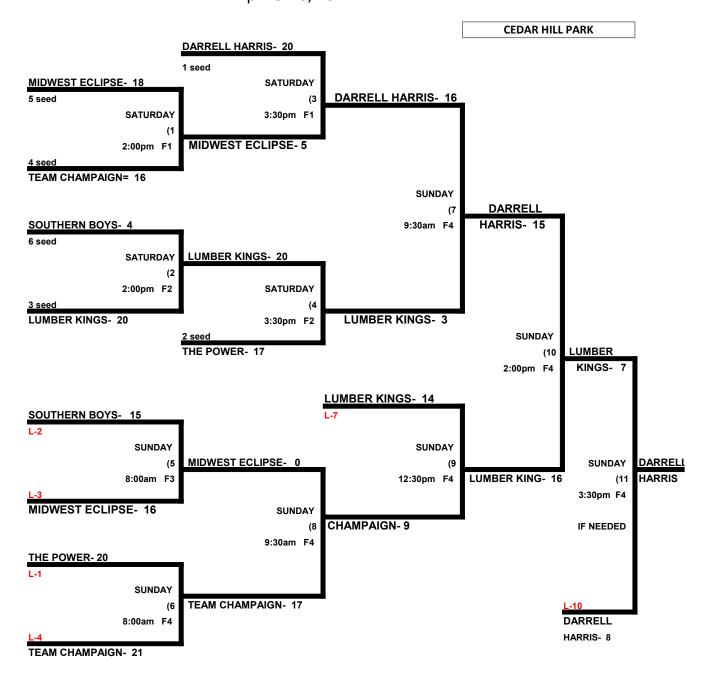

# MUSIC CITY CLASSIC MEN'S 60 AAA DIVISION (6 Teams)

|   |                             | WON | LOST | RUNS ALLOWED |
|---|-----------------------------|-----|------|--------------|
| 1 | Champaign Softball          | 1   | 1    |              |
| 2 | Darrell Harris & Associates | 2   | 0    |              |
| 3 | Lumber Kings 60s            | 1   | 1    |              |
| 4 | Midwest Eclipse 60 / Roper  | 0   | 2    |              |
| 5 | Southern Boys               | 0   | 2    |              |
| 6 | The Power                   | 2   | 0    |              |
|   |                             |     |      |              |

#### CEDAR HILL PARK- SATURDAY, APRIL 9th

|        | TEAM |    | NAME                   | FIELD | TEAM |    | NAME                    |
|--------|------|----|------------------------|-------|------|----|-------------------------|
| 8:00am | 1    | 16 | Champaign Softball     | 2     | 4    | 7  | Midwest Eclipse 60      |
| 8:00am | 2    | 28 | Darrell Harris & Assoc | 3     | 5    | 11 | Southern Boys           |
| 8:00am | 3    | 8  | Lumber Kings 60s       | 4     | 6    | 18 | The Power               |
| 9:30am | 6    | 18 | The Power              | 2     | 1    | 15 | Champaign Softball      |
| 9:30am | 4    | 5  | Midwest Eclipse 60     | 3     | 2    | 23 | Darrell Harris & Assoc. |
| 9:30am | 5    | 6  | Southern Boys          | 4     | 3    | 24 | _Lumber Kings 60s       |

MEN'S 60 AAA DIVISION April 9-10, 2022