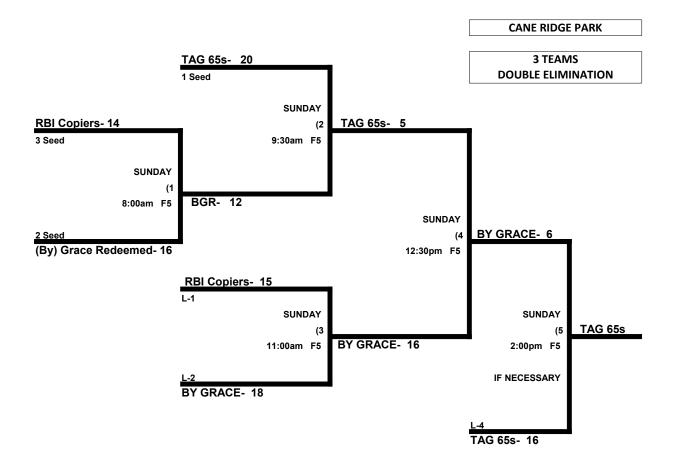

# MUSIC CITY CLASSIC MEN'S 60-65 SILVER DIVISION (3 Teams)

| SCHEDULES WERE REVISED ON SATURDAY, APRIL 2 <sup>nd</sup> (2:00pm) |                         |     |      |              |  |  |  |  |  |
|--------------------------------------------------------------------|-------------------------|-----|------|--------------|--|--|--|--|--|
|                                                                    |                         | WON | LOST | RUNS ALLOWED |  |  |  |  |  |
| 1                                                                  | RBI Copiers 60s         | 0   | 2    | 17, 23       |  |  |  |  |  |
| 2                                                                  | (By) Grace Redeemed 65s | 1   | 1    | 06, 18       |  |  |  |  |  |
| 3                                                                  | TAG 65s                 | 2   | 0    | 9, 12        |  |  |  |  |  |
|                                                                    |                         |     |      |              |  |  |  |  |  |
|                                                                    |                         |     |      |              |  |  |  |  |  |

#### CANE RIDGE PARK- SATURDAY, APRIL 9th

|         | TEAM |    | NAME                | FIELD | TEAM |    | NAME                |
|---------|------|----|---------------------|-------|------|----|---------------------|
| 12:30pm | 1    | 6  | RBI Copiers 60s     | 5     | 2    | 17 | (By) Grace Redeemed |
| 2:00pm  | 2    | 9  | (By) Grace Redeemed | 5     | 3    | 18 | TAG 65s             |
| 3:30pm  | 3    | 23 | TAG 65s             | 5     | 1    | 12 | RBI Copiers 60s     |

### MEN'S 60-65 SILVER DIVISION April 9-10, 2022