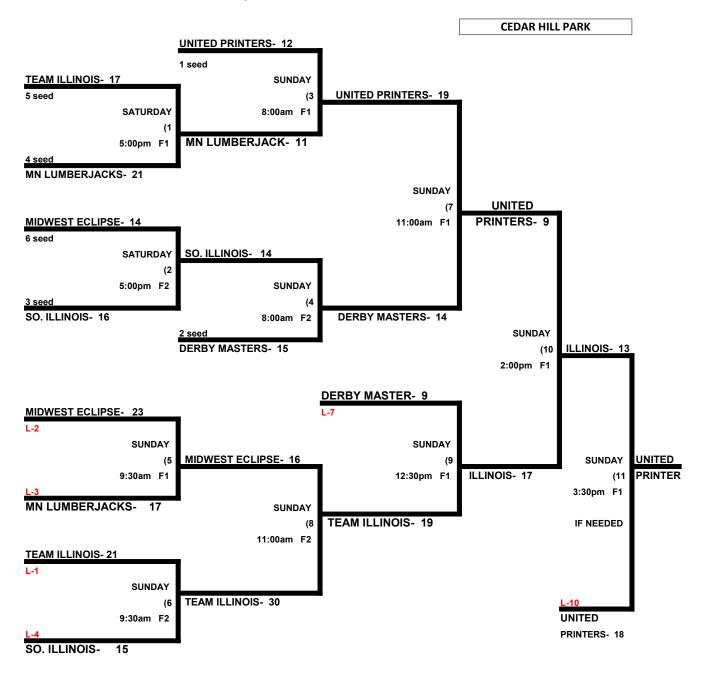

# MUSIC CITY CLASSIC MEN'S 55 AAA DIVISION (6 Teams)

|   |                         | WON | LOST | RUNS ALLOWED |
|---|-------------------------|-----|------|--------------|
| 1 | Derby Masters           | 2   | 0    |              |
| 2 | Midwest Eclipse 55s     | 0   | 2    |              |
| 3 | MN Lumberjacks 55s      | 1   | 1    |              |
| 4 | Southern IL 55 Softball | 1   | 1    |              |
| 5 | Team Illinois 55s       | 0   | 2    |              |
| 6 | United Printers         | 2   | 0    |              |
|   |                         |     |      |              |

#### CEDAR HILL PARK- SATURDAY, APRIL 9th

|         | TEAM |    | NAME                    | FIELD | TEAM |    | NAME                 |
|---------|------|----|-------------------------|-------|------|----|----------------------|
| 11:00am | 1    | 18 | Derby Masters           | 3     | 2    | 14 | Midwest Eclipse 55s  |
| 11:00am | 4    | 12 | Southern IL 55 Softball | 4     | 5    | 8  | Team Illinois 55s    |
| 12:30pm | 2    | 10 | Midwest Eclipse 55s     | 3     | 3    | 12 | MN Lumberjacks 55s   |
| 12:30pm | 5    | 13 | Team Illinois 55s       | 4     | 6    | 15 | United Printers      |
| 2:00pm  | 3    | 21 | _MN Lumberjacks 55s     | 3     | 1    | 27 | _Derby Masters       |
| 2:00pm  | 6    | 19 | United Printers         | 4     | 4    | 11 | Southern IL Softball |

MEN'S 55 AAA DIVISION (revised on 4/6/22) April 9-10, 2022