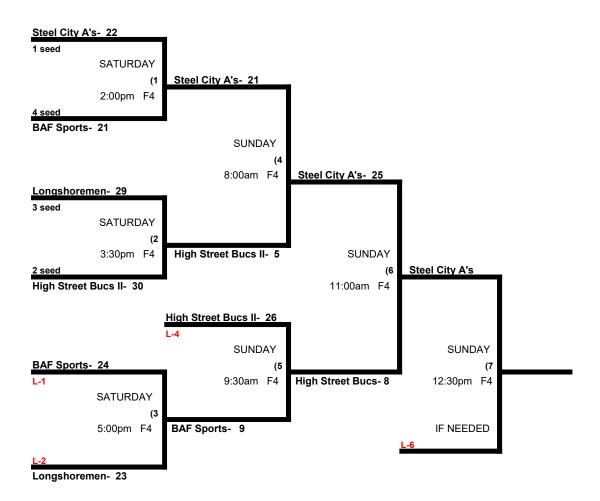

# OLD LINE STATE SHOWDOWN MEN'S 55-60 GOLD DIVISION

|   |   |                                | WON | LOST | RUNS ALLOWED |
|---|---|--------------------------------|-----|------|--------------|
|   | 1 | Longshoremen (55 AA)           | 1   | 1    | 35           |
|   | 2 | BAF / Goats (55 AAA)           | 0   | 2    | 50           |
|   | 3 | Steel City A's (55 AAA)        | 2   | 0    | 26           |
|   | 4 | High Street Bucs II (60 Major) | 1   | 1    | 35           |
|   |   |                                |     |      |              |
| Γ |   |                                |     |      |              |

#### SEEDING GAME SCHEDULE WAS REVISED ON 6/15

|       | TEAM |    | NAME             | FIELD | TEAM |    | NAME                 |
|-------|------|----|------------------|-------|------|----|----------------------|
| ,8:00 | 1    | 30 | \$ Longshoremen  | 1     | 2    | 19 | BAF / Goats          |
| ,8:00 | 3    | 19 | Steel City A's   | 2     | 4    | 11 | _High Street Bucs II |
| .9:30 | 1    | 15 | _\$ Longshoremen | 1     | 3    | 16 | Steel City A's       |
| .9:30 | 2    | 16 | BAF / Goats      | 2     | 4    | 20 | High Street Bucs II  |

### MEN'S 55-60 GOLD DIVISION