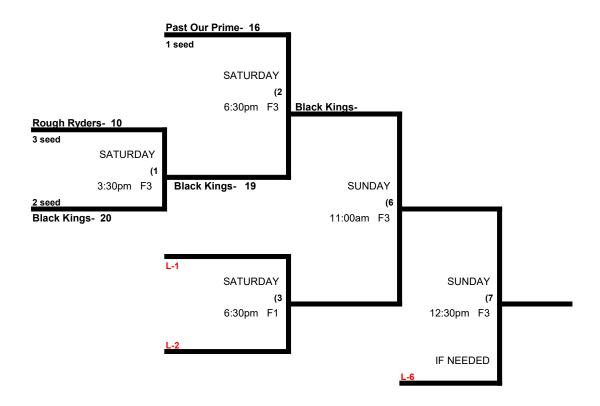

# OLD LINE STATE SHOWDOWN MEN'S 40 AAA DIVISION

|   |                | WON | LOST | RUNS ALLOWED |
|---|----------------|-----|------|--------------|
| 1 | Black Kings    | 1   | 1    |              |
| 2 | Past Our Prime | 2   | 0    |              |
| 3 | Rough Ryders   | 0   | 2    |              |
| 4 | Warpath 40s    |     |      | DID NOT SHOW |
|   |                |     |      |              |
|   |                |     |      |              |

#### SEEDING GAME SCHEDULE WAS REVISED ON 6/15

|        | TEAM |    | NAME           | FIELD | TEAM |    | NAME           |
|--------|------|----|----------------|-------|------|----|----------------|
| .11:00 | 1    | 10 | Black Kings    | 3     | 2    | 21 | Past Our Prime |
| .11:00 | 3    | XX | _Rough Ryders  | 4     | 4    | XX | _Warpath 40s   |
| .12:30 | 1    | 9  | Black Kings    | 3     | 3    | 8  | Rough Ryders   |
| .12:30 | 2    | 22 | Past Our Prime | 4     | 4    | 15 | Rough Ryders   |

# MEN'S 40 AAA DIVISION