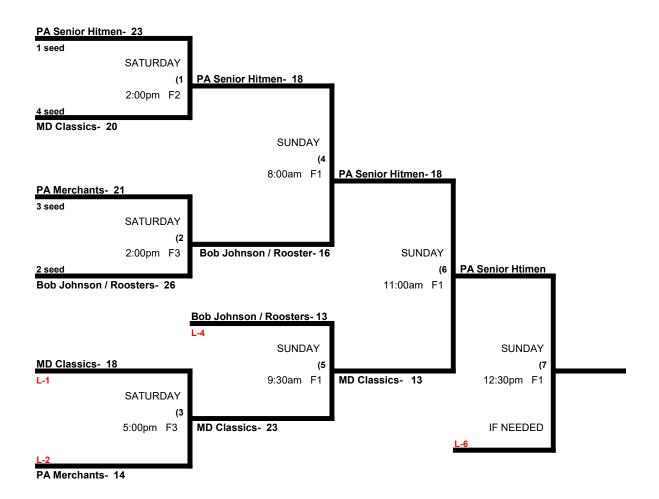

# OLD LINE STATE SHOWDOWN MEN'S 50 GOLD DIVISION

|   |                            | WON | LOST | RUNS ALLOWED |
|---|----------------------------|-----|------|--------------|
| 1 | PA Merchants (50 Major)    | 1   | 1    | 47           |
| 2 | Bob Johnson Chevy (50 AAA) | 1   | 1    | 37           |
| 3 | PA Senior Hitmen (50 AAA)  | 2   | 0    | 29           |
| 4 | MD Classics (50 AAA)       | 0   | 2    | 30           |
|   |                            |     |      |              |
|   |                            |     |      |              |

#### SEEDING GAME SCHEDULE WAS REVISED ON 6/15

|       | TEAM |    | NAME              | FIELD | TEAM |    | NAME                 |
|-------|------|----|-------------------|-------|------|----|----------------------|
| ,8:00 | 1    | 24 | PA Merchants      | 3     | 2    | 19 | \$ Bob Johnson Chevy |
| ,8:00 | 3    | 16 | PA Senior Hitmen  | 4     | 4    | 11 | MD Classics          |
| ,9:30 | 1    | 18 | PA Merchants      | 3     | 3    | 28 | \$ PA Senior Hitmen  |
| .9:30 | 2    | 14 | Bob Johnson Chevy | 4     | 4    | 13 | MD Classics          |

#### MEN'S 50 GOLD DIVISION