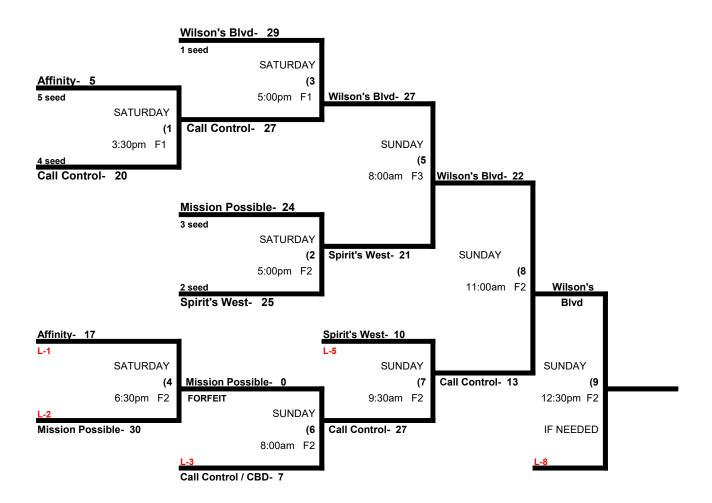

# OLD LINE STATE SHOWDOWN MEN'S 40-50 PLATINUM DIVISION

|   |                                   | WON | LOST | RUNS ALLOWED    |
|---|-----------------------------------|-----|------|-----------------|
| 1 | Adrenaline (40 M)                 | XXX | XXX  | LATE WITHDRAWAL |
| 2 | Affinity (40 M)                   | 0   | 2    | 44              |
| 3 | Call Control / CBD (40 M)         | 1   | 1    | 39              |
| 4 | Mission Possible (40 M)           | 1   | 1    | 43              |
| 5 | Wilson's Blvd / Chesapeake (40 M) | 2   | 0    | 20              |
| 6 | Spirit's West 50s (M+)            | 1   | 1    | 34              |

#### SEEDING GAME SCHEDULE WAS REVISED ON 6/15

|        | TEAM |    | NAME               | FIELD | TEAM |    | NAME                |
|--------|------|----|--------------------|-------|------|----|---------------------|
| .11:00 | 4    | 24 | Mission Possible   | 1     | 2    | 23 | _Affinity           |
| .11:00 | 5    | 24 | Wilson's Blvd      | 2     | 3    | 15 | _Call Control / CBD |
| .12:30 | 6    | 20 | Spirit's West 50s  | 1     | 4    | 13 | _Mission: Possible  |
| .12:30 | 2    | 5  | _Affinity          | 2     | 5    | 20 | _Wilson's Blvd      |
| .2:00  | 3    | 21 | Call Control / CBD | 1     | 6    | 19 | Spirit's West 50    |

#### MEN'S 40-50 PLATINUM DIVISION