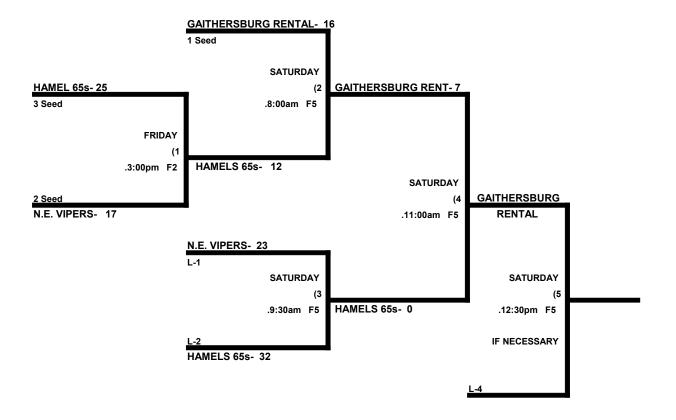

# QUAD-STATE SHOWDOWN MEN'S 60-65 GOLD DIVISION

| THE ENT | THE ENTIRE TOURNAMENT WILL BE PLAYED USING THE "LAS VEGAS TIME RULE" |     |      |              |  |  |  |  |
|---------|----------------------------------------------------------------------|-----|------|--------------|--|--|--|--|
|         |                                                                      | WON | LOST | RUNS ALLOWED |  |  |  |  |
| 1       | Gaithersburg Rental (60 AAA)                                         | 2   | 1    | 11, 18, 18   |  |  |  |  |
| 2       | N.E. Vipers (60 AAA)                                                 | 1   | 2    | 14, 13, 17   |  |  |  |  |
| 3       | Promotion (65 Major)                                                 | 3   | 0    | 12, 12, 9    |  |  |  |  |
| 4       | Hamels (65 AAA)                                                      | 0   | 3    | 17, 19, 17   |  |  |  |  |
|         |                                                                      |     |      |              |  |  |  |  |
|         |                                                                      |     |      |              |  |  |  |  |

#### SEEDING GAMES- Friday, May 20th

|         | TEAM |    | NAME                | FIELD | TEAM |    | NAME        |
|---------|------|----|---------------------|-------|------|----|-------------|
| 9:00am  | 1    | 14 | Gaithersburg Rental | 1     | 2    | 11 | N.E. Vipers |
| 9:00am  | 3    | 17 | Promotion           | 2     | 4    | 12 | \$ Hamels   |
| 11:00am | 1    | 11 | Gaithersburg Rental | 1     | 3    | 18 | Promotion   |
| 11:00am | 2    | 17 | N.E. Vipers         | 2     | 4    | 12 | \$ Hamels   |
| 1:00pm  | 1    | 19 | Gaithersburg Rental | 1     | 4    | 18 | \$ Hamels   |
| 1:00pm  | 2    | 9  | N.E. Vipers         | 2     | 3    | 13 | Promotion   |

Format: 5 game guarantee (3 seeding games into Double Elimination) Team 3 will not participate in the D.E.

Balls: Each team will receive 6 balls at check in. Only those balls can be used in the tourney.

Home Team: Determined by a coin flip in all games that do not involve an equalizer

**Defensive Alignment-** New for 2022. All teams age 65 and up play with 11 defenders.

**Equalizer \$ - Team 4 RECEIVES a 5 run equalizer in all games played.** 

**Home Runs-** AAA = 3 HR per team, per game. Excess are out.

NOTE: SSUSA Official Rulebook §9.5 (Retrieving Home Run Balls) will be strictly enforced.

**Pitch Count:** Batter begins with a 1-1 count and does get a courtesy foul.

Runs per Inning- 5 runs per ½ inning at bat (except open inning)

**Time Limits-** RR games = 65 min + open, Bracket = 70 min + open. Championship game(s)= 80 min + open

Seeding- 1) Overall Record 2) Least Runs Allowed 3) Best Run Differential 4) Coin Toss