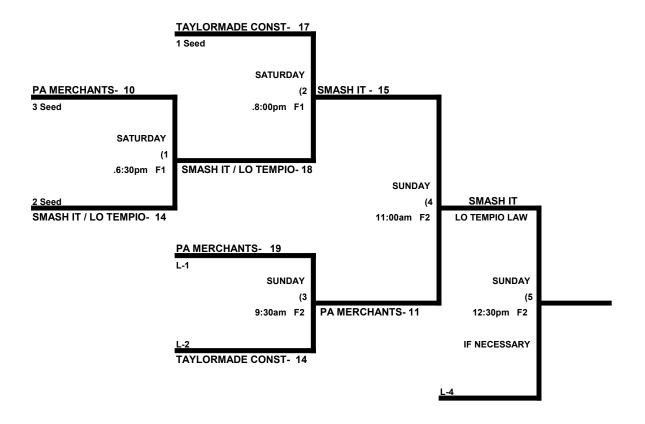

## QUAD-STATE SHOWDOWN MEN'S 50 PLATINUM DIVISION

| THE ENTIRE TOURNAMENT WILL BE PLAYED USING THE "LAS VEGAS TIME RULE" |                                       |     |      |                 |  |  |  |  |
|----------------------------------------------------------------------|---------------------------------------|-----|------|-----------------|--|--|--|--|
| RE                                                                   | VISED POOL PLAY SCHEDULE              | WON | LOST | RUNS ALLOWED    |  |  |  |  |
| 1                                                                    | <del>Spirit's West 50s (Major+)</del> | XX  | XX   | LATE WITHDRAWAL |  |  |  |  |
| 2                                                                    | PA Merchants 50s (Major)              | 0   | 2    | 18, 10          |  |  |  |  |
| 3                                                                    | Smash It / LoTempio 50s (Major)       | 1   | 1    | 26, 8           |  |  |  |  |
| 4                                                                    | TaylorMade Construction 50 (Major)    | 2   | 0    | 13, 17          |  |  |  |  |
|                                                                      |                                       |     |      |                 |  |  |  |  |

#### SEEDING GAMES- Saturday, May 21st

|         | TEAM |    | NAME                | FIELD | TEAM |    | NAME                   |
|---------|------|----|---------------------|-------|------|----|------------------------|
| 12:30pm | 1    | XX | Spirit's West       | 1     | 2    | XX | \$ PA Merchants        |
| 12:30pm | 3    | 13 | Smash It / LoTempio | 2     | 4    | 26 | _TaylorMade Const.     |
| 2:00pm  | 1    | XX | Spirit's West       | 1     | 3    | XX | \$ Smash It / LoTempio |
| 2:00pm  | 2    | 17 | PA Merchants        | 2     | 4    | 18 | _TaylorMade Const.     |
| 3:30pm  | 2    | 8  | PA Merchants        | 2     | 3    | 10 | _Smash It / LoTempio   |

Format: 4 game guarantee (2 seeding games into Double Elimination)

Balls: Each team will receive 6 balls at check in. Only those balls can be used in the tourney.

Home Team: Determined by a coin flip in all games that do not involve an equalizer

Equalizer \$- Team 1 GIVES an equalizer (5 runs OR 11 defenders) to all teams in all games.

**Home Runs-** Major = 6 HR per team, excess are outs.

NOTE: SSUSA Official Rulebook §9.5 (Retrieving Home Run Balls) will be strictly enforced.

**Pitch Count:** Batter begins with a 1-1 count and does get a courtesy foul.

Runs per Inning- 5 runs per ½ inning at bat (except open inning)

Time Limits- RR games = 65 min + open, Bracket = 70 min + open. Championship game(s)= 80 min + open

Seeding- 1) Overall Record 2) Least Runs Allowed 3) Best Run Differential 4) Coin Toss

Schedule is Subject to Change at Discretion of Tournament and Field Directors

MEN'S 50 PLATINUM DIVISION- REVISED 5/20 (3:30pm)