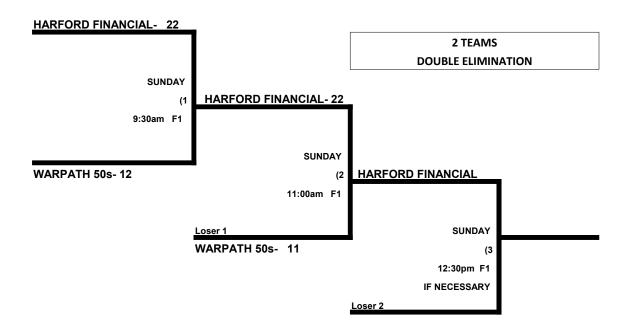

## QUAD-STATE SHOWDOWN MEN'S 50 SILVER DIVISION

| THE ENTIRE TOURNAMENT WILL BE PLAYED USING THE "LAS VEGAS TIME RULE" |                                  |     |      |              |  |  |  |
|----------------------------------------------------------------------|----------------------------------|-----|------|--------------|--|--|--|
|                                                                      |                                  | WON | LOST | RUNS ALLOWED |  |  |  |
| 1                                                                    | JDL Express 50s (AAA)            | 1   | 1    | 18, 17       |  |  |  |
| 2                                                                    | MD Classics 50s (AAA)            | 2   | 0    | 0, 3         |  |  |  |
| 3                                                                    | PA Senior Hitmen 50s (AAA)       | 0   | 2    | 18, 18       |  |  |  |
| 4                                                                    | The Crue 50s (AAA)               | 1   | 1    | 11, 15       |  |  |  |
|                                                                      |                                  |     |      |              |  |  |  |
| 5                                                                    | Harford Financial Group 50s (AA) | 2   | 0    | 7, 12        |  |  |  |
| 6                                                                    | Warpath 50 (AAA) < rating change | 0   | 2    | 12, 19       |  |  |  |

#### SEEDING GAMES- Saturday, May 21st

|         | TEAM |    | NAME                 | FIELD | TEAM |    | NAME                 |
|---------|------|----|----------------------|-------|------|----|----------------------|
| 12:30pm | 5    | 18 | \$ Harford Financial | 3     | 1 .  | 7  | JDL Express          |
| 12:30pm | 6    | 11 | _Warpath 50s         | 4     | 4    | 12 | The Crue             |
| 2:00pm  | 1    | 18 | JDL Express          | 3     | 3    | 17 | PA Senior Hitmen     |
| 2:00pm  | 4    | 0  | The Crue 50s (AAA)   | 4     | 2    | 15 | MD Classics 50s      |
| 3:30pm  | 3    | 12 | PA Senior Hitmen     | 3     | 5    | 18 | \$ Harford Financial |
| 3:30pm  | 2    | 19 | MD Classics 50s      | 4     | 6    | 3  | _Warpath 50s         |

Format: 4 game guarantee (2 seeding games for all. 50 AAA to double elimination. 50 AA to best 2 of 3)

**Balls:** Each team will receive 6 balls at check in. Only those balls can be used in the tourney.

Home Team: Determined by a coin flip in all games that do not involve an equalizer

Equalizer \$- Teams 1-4 are HOME and GIVE an equalizer (5 runs OR 11 defenders) to Teams 5.

Home Runs- AAA = 3 HR per team, excess are outs. AA = 1 HR. Play to lower rated team HR rule in all games

#### RATINGS UPDATE (5/19)

WARPATH's rating has changed from AA to AAA based on roster composition.

Warpath will play even up vs AAA teams and GIVE an equalizer to Harford Financial Group

It was too late to modify the schedules and bracket, so the only change is the equalizer in the Best of 3 Series.

### RATINGS CHANGE NOTICE WARPATH WILL GIVE AN EQUALIZER (5 runs OR 11 defenders) IN ALL GAMES vs HARFORD FINANCIAL