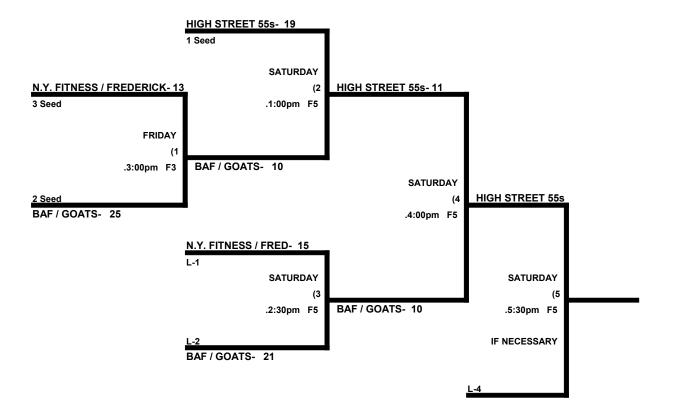

# QUAD-STATE SHOWDOWN MEN'S 55-60 GOLD DIVISION

| ' | THE ENTIRE TOURNAMENT WILL BE PLAYED USING THE "LAS VEGAS TIME RULE" |                                    |     |      |              |  |  |  |
|---|----------------------------------------------------------------------|------------------------------------|-----|------|--------------|--|--|--|
|   |                                                                      |                                    | WON | LOST | RUNS ALLOWED |  |  |  |
|   | 1                                                                    | High Street 55s (Major)            | 2   | 0    | 0, 16        |  |  |  |
|   | 2                                                                    | BAF / Goats 55s (AAA)              | 1   | 1    | 9, 17        |  |  |  |
|   | 3                                                                    | NY Fitness / Frederick 60s (Major) | 0   | 2    | 14, 18       |  |  |  |
|   |                                                                      |                                    |     |      |              |  |  |  |
|   |                                                                      |                                    |     |      |              |  |  |  |
|   |                                                                      |                                    |     |      |              |  |  |  |

#### SEEDING GAMES- Friday, May 20th

|         | TEAM |    | NAME               | FIELD | TEAM |    | NAME            |
|---------|------|----|--------------------|-------|------|----|-----------------|
| 9:00am  | 1 _  | 14 | High Street 55s    | 3     | 3    | 0  | \$ NY Fitness   |
| 11:00am | 3    | 9  | NY Fitness         | 3     | 2    | 18 | BAF / Goats 55s |
| 1:00pm  | 2    | 16 | \$ BAF / Goats 55s | 3     | 1    | 17 | High Street 55s |

Format: 4 game guarantee (2 seeding games into Double Elimination)

Balls: Each team will receive 6 balls at check in. Only those balls can be used in the tourney.

Home Team: Determined by a coin flip in all games that do not involve an equalizer

**Defensive Alignment-** New for 2022. All teams age 65 and up play with 11 defenders.

**Equalizer \$** - Team 1 GIVES an equalizer (5 runs or 11<sup>th</sup> defender) in all games played.

**Home Runs-** Major = 6. AAA = 3. Excess are out. Play to the lower rated team HR rule in all games.

NOTE: SSUSA Official Rulebook §9.5 (Retrieving Home Run Balls) will be strictly enforced.

Pitch Count: Batter begins with a 1-1 count and does get a courtesy foul.

**Runs per Inning-** 5 runs per ½ inning at bat (except open inning)

Time Limits- RR games = 65 min + open, Bracket = 70 min + open. Championship game(s)= 80 min + open

Seeding- 1) Overall Record 2) Least Runs Allowed 3) Best Run Differential 4) Coin Toss

Schedule is Subject to Change at Discretion of Tournament and Field Directors