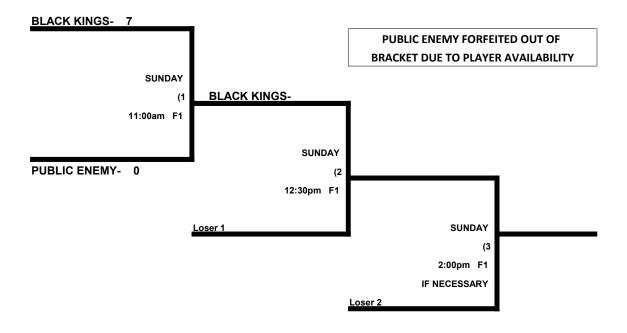

# QUAD-STATE SHOWDOWN MEN'S 40 PLATINUM DIVISION

| THE ENTIRE TOURNAMENT WILL BE PLAYED USING THE "LAS VEGAS TIME RULE" |                                 |     |      |              |  |  |  |
|----------------------------------------------------------------------|---------------------------------|-----|------|--------------|--|--|--|
|                                                                      |                                 | WON | LOST | RUNS ALLOWED |  |  |  |
| 1                                                                    | First Capital (Major Plus)      | 1   | 1    | 28, 15       |  |  |  |
| 2                                                                    | Affinity (Major)                | 1   | 1    | 21, 16       |  |  |  |
| 3                                                                    | Gigantes (Major)                | 1   | 1    | 12, 12       |  |  |  |
| 4                                                                    | Mugshotz (Major)                | 0   | 2    | 11, 27       |  |  |  |
| 5                                                                    | Mutants / JVA Sports (Major)    | 2   | 0    | 8, 8         |  |  |  |
| 6                                                                    | New Holland Legion (Major)      | 1   | 1    | 12, 10       |  |  |  |
| 7                                                                    | PA Legends (Major)              | 1   | 1    | 9, 16        |  |  |  |
| 8                                                                    | ROC Nation (Major)              | 1   | 1    | 14, 15       |  |  |  |
| 9                                                                    | Supreme Softball (Major)        | 1   | 1    | 10, 22       |  |  |  |
| 10                                                                   | TNR / ShinBiscuits / TB (Major) | 1   | 1    | 7, 21        |  |  |  |
| 11                                                                   | Black Kings (AAA)               | 2   | 0    | 17, 13       |  |  |  |
| 12                                                                   | Public Enemy (AAA)              | 0   | 2    | 23, 18       |  |  |  |

### SEEDING GAMES- Saturday, May 21st

|         | TEAM |    | NAME                    | FIELD | TEAM |    | NAME                   |
|---------|------|----|-------------------------|-------|------|----|------------------------|
| 8:00am  | 1    | 12 | _First Capital          | 1     | 6    | 28 | \$ New Holland Legion  |
| 8:00am  | 4    | 10 | _Mugshotz               | 2     | 9    | 11 | Supreme Softball       |
| 8:00am  | 8    | 12 | ROC Nation              | 3     | 3    | 14 | _Gigantes              |
| 8:00am  | 2    | 8  | _Affinity               | 4     | 5    | 21 | _Mutants / JVA Sports  |
| 9:30am  | 6    | 9  | New Holland Legion      | 1     | 7    | 10 | PA Legends             |
| 9:30am  | 9    | 17 | Supreme Softball        | 2     | 11   | 22 | \$ Black Kings         |
| 9:30am  | 3    | 7  | _Gigantes               | 3     | 10   | 12 | TNR / ShinBiscuit / TB |
| 9:30am  | 12   | 16 | \$ Public Enemy         | 4     | 2    | 23 | _Affinity              |
| 11:00am | 7    | 15 | \$ PA Legends           | 1     | 1    | 16 | First Capital          |
| 11:00am | 11   | 27 | \$ Black Kings          | 2     | 4    | 13 | Mugshotz               |
| 11:00am | 10   | 15 | TNR / ShinBiscuits / TB | 3     | 8    | 21 | ROC Nation             |
| 11:00am | 5    | 18 | Mutants / JVA Sports    | 4     | 12   | 8  | \$ Public Enemy        |