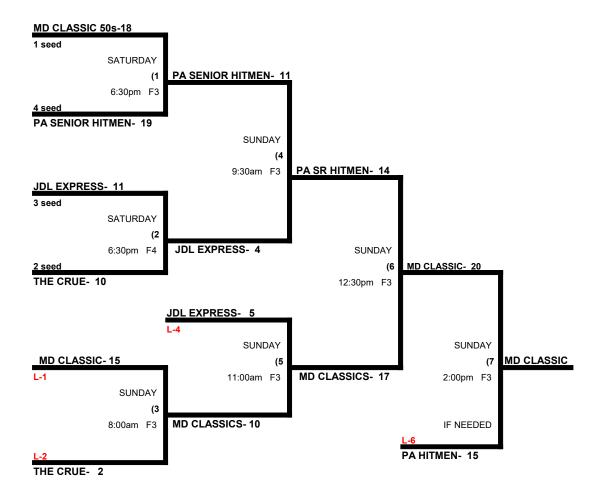

## QUAD-STATE SHOWDOWN MEN'S 50 SILVER DIVISION

| THE ENTIRE TOURNAMENT WILL BE PLAYED USING THE "LAS VEGAS TIME RULE" |                                  |     |      |              |  |  |  |
|----------------------------------------------------------------------|----------------------------------|-----|------|--------------|--|--|--|
|                                                                      |                                  | WON | LOST | RUNS ALLOWED |  |  |  |
| 1                                                                    | JDL Express 50s (AAA)            | 1   | 1    | 18, 17       |  |  |  |
| 2                                                                    | MD Classics 50s (AAA)            | 2   | 0    | 0, 3         |  |  |  |
| 3                                                                    | PA Senior Hitmen 50s (AAA)       | 0   | 2    | 18, 18       |  |  |  |
| 4                                                                    | The Crue 50s (AAA)               | 1   | 1    | 11, 15       |  |  |  |
|                                                                      |                                  |     |      |              |  |  |  |
| 5                                                                    | Harford Financial Group 50s (AA) | 2   | 0    | 7, 12        |  |  |  |
| 6                                                                    | Warpath 50 (AAA) < rating change | 0   | 2    | 12, 19       |  |  |  |

#### SEEDING GAMES- Saturday, May 21st

|         | TEAM |    | NAME                 | FIELD | TEAM |    | NAME                 |
|---------|------|----|----------------------|-------|------|----|----------------------|
| 12:30pm | 5    | 18 | \$ Harford Financial | 3     | 1 .  | 7  | JDL Express          |
| 12:30pm | 6    | 11 | _Warpath 50s         | 4     | 4    | 12 | The Crue             |
| 2:00pm  | 1    | 18 | JDL Express          | 3     | 3    | 17 | PA Senior Hitmen     |
| 2:00pm  | 4    | 0  | The Crue 50s (AAA)   | 4     | 2    | 15 | MD Classics 50s      |
| 3:30pm  | 3    | 12 | PA Senior Hitmen     | 3     | 5    | 18 | \$ Harford Financial |
| 3:30pm  | 2    | 19 | MD Classics 50s      | 4     | 6    | 3  | _Warpath 50s         |

Format: 4 game guarantee (2 seeding games for all. 50 AAA to double elimination. 50 AA to best 2 of 3)

**Balls:** Each team will receive 6 balls at check in. Only those balls can be used in the tourney.

Home Team: Determined by a coin flip in all games that do not involve an equalizer

Equalizer \$- Teams 1-4 are HOME and GIVE an equalizer (5 runs OR 11 defenders) to Teams 5.

Home Runs- AAA = 3 HR per team, excess are outs. AA = 1 HR. Play to lower rated team HR rule in all games

NOTE: SSUSA Official Rulebook §9.5 (Retrieving Home Run Balls) will be strictly enforced.

Pitch Count: Batter begins with a 1-1 count and does get a courtesy foul.

**Runs per Inning-** 5 runs per ½ inning at bat (except open inning)

Time Limits- RR games = 65 min + open, Bracket = 70 min + open. Championship game(s)= 80 min + open

Seeding- 1) Overall Record 2) Least Runs Allowed 3) Best Run Differential 4) Coin Toss

Schedule is Subject to Change at Discretion of Tournament and Field Directors