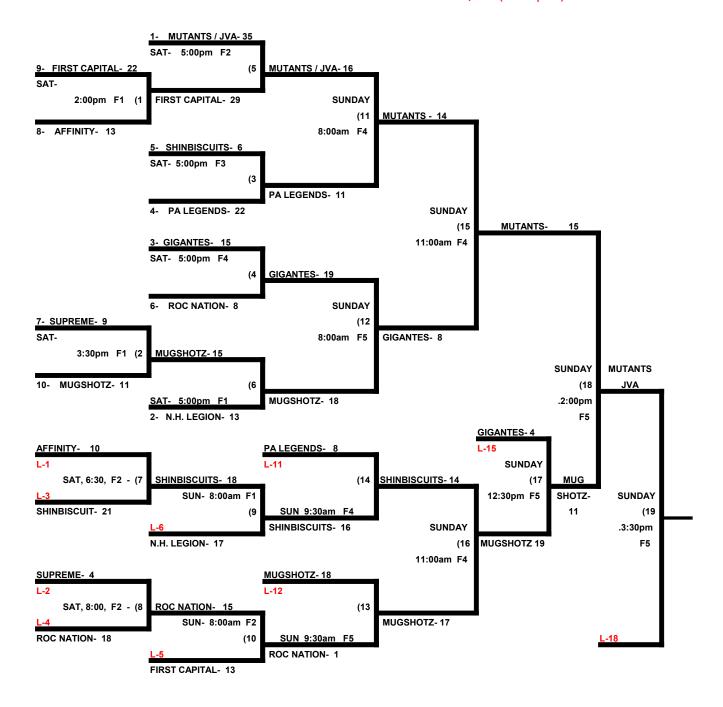

# QUAD-STATE SHOWDOWN MEN'S 40 PLATINUM DIVISION

| THE ENTIRE TOURNAMENT WILL BE PLAYED USING THE "LAS VEGAS TIME RULE" |                                 |     |      |              |  |  |  |
|----------------------------------------------------------------------|---------------------------------|-----|------|--------------|--|--|--|
|                                                                      |                                 | WON | LOST | RUNS ALLOWED |  |  |  |
| 1                                                                    | First Capital (Major Plus)      | 1   | 1    | 28, 15       |  |  |  |
| 2                                                                    | Affinity (Major)                | 1   | 1    | 21, 16       |  |  |  |
| 3                                                                    | Gigantes (Major)                | 1   | 1    | 12, 12       |  |  |  |
| 4                                                                    | Mugshotz (Major)                | 0   | 2    | 11, 27       |  |  |  |
| 5                                                                    | Mutants / JVA Sports (Major)    | 2   | 0    | 8, 8         |  |  |  |
| 6                                                                    | New Holland Legion (Major)      | 1   | 1    | 12, 10       |  |  |  |
| 7                                                                    | PA Legends (Major)              | 1   | 1    | 9, 16        |  |  |  |
| 8                                                                    | ROC Nation (Major)              | 1   | 1    | 14, 15       |  |  |  |
| 9                                                                    | Supreme Softball (Major)        | 1   | 1    | 10, 22       |  |  |  |
| 10                                                                   | TNR / ShinBiscuits / TB (Major) | 1   | 1    | 7, 21        |  |  |  |
| 11                                                                   | Black Kings (AAA)               | 2   | 0    | 17, 13       |  |  |  |
| 12                                                                   | Public Enemy (AAA)              | 0   | 2    | 23, 18       |  |  |  |

### SEEDING GAMES- Saturday, May 21st

|         | TEAM |    | NAME                    | FIELD | TEAM |    | NAME                   |
|---------|------|----|-------------------------|-------|------|----|------------------------|
| 8:00am  | 1    | 12 | _First Capital          | 1     | 6    | 28 | \$ New Holland Legion  |
| 8:00am  | 4    | 10 | _Mugshotz               | 2     | 9    | 11 | Supreme Softball       |
| 8:00am  | 8    | 12 | ROC Nation              | 3     | 3    | 14 | _Gigantes              |
| 8:00am  | 2    | 8  | _Affinity               | 4     | 5    | 21 | _Mutants / JVA Sports  |
| 9:30am  | 6    | 9  | New Holland Legion      | 1     | 7    | 10 | PA Legends             |
| 9:30am  | 9    | 17 | Supreme Softball        | 2     | 11   | 22 | \$ Black Kings         |
| 9:30am  | 3    | 7  | _Gigantes               | 3     | 10   | 12 | TNR / ShinBiscuit / TB |
| 9:30am  | 12   | 16 | \$ Public Enemy         | 4     | 2    | 23 | _Affinity              |
| 11:00am | 7    | 15 | \$ PA Legends           | 1     | 1    | 16 | First Capital          |
| 11:00am | 11   | 27 | \$ Black Kings          | 2     | 4    | 13 | Mugshotz               |
| 11:00am | 10   | 15 | TNR / ShinBiscuits / TB | 3     | 8    | 21 | ROC Nation             |
| 11:00am | 5    | 18 | Mutants / JVA Sports    | 4     | 12   | 8  | \$ Public Enemy        |

## QUAD-STATE SHOWDOWN MEN'S 40 PLATINUM DIVISION

#### THE ENTIRE TOURNAMENT WILL BE PLAYED USING THE "LAS VEGAS TIME RULE"

Format: 4 game guarantee (2 seeding games. Major Plus / Major to DE. AAA to Best 2 of 3).

Balls: Each team will receive 6 balls at check in. Only those balls can be used in the tourney.