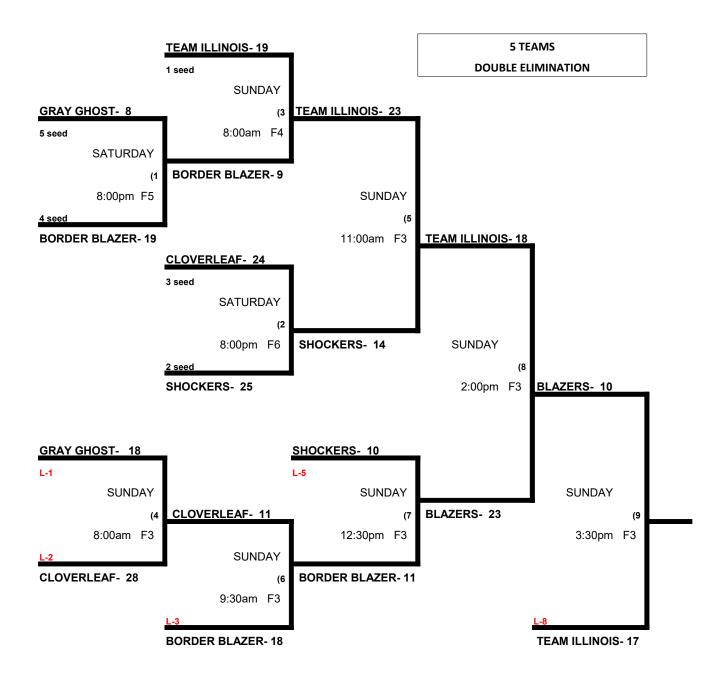

## 55-50 GOLD SEEDING 6 TEAMS

|                     | WON | LOST | RUNS ALLOWED    |
|---------------------|-----|------|-----------------|
| <u>60 MAJOR</u>     |     |      |                 |
| 1 50 Caliber Silver |     |      | LATE WITHDRAWAL |
| 2 Cloverleaf 60s    | 1   | 1    |                 |
| <u>55 AAA</u>       |     |      |                 |
| 3 Border Blazers    | 1   | 1    |                 |
| 4 Gray Ghost        | 0   | 2    |                 |
| 5 Shockers          | 1   | 1    |                 |
| 6 Team Illinios     | 2   | 0    |                 |

#### Midwest Sport & Social Complex (7509 New Augusta Road \* Indianapolis, IN 46268)

|                    | TEAM |     | NAME              | FIELD | TEAM |     | NAME           |
|--------------------|------|-----|-------------------|-------|------|-----|----------------|
| <del>12:30pm</del> | •    | xxx | 50 Caliber Silver | 2     |      | xxx | Shockers       |
| 12:30pm            | 2    | 4   | Cloverleaf 60s    | 5     | 6    | 17  | Team Illinois  |
| 12:30pm            | 3    | 28  | Border Blazers    | 6     | 4    | 27  | Gray Ghost     |
| <del>2:00pm</del>  | 1    | xxx | 50 Caliber Silver | 2     | 3    | xxx | Border Blazers |
| 2:00pm             | 2    | 29  | Cloverleaf 60s    | 5     | 4    | 20  | Gray Ghost     |
| 2:00pm             | 5    | 18  | Shockers          | 6     | 6    | 14  | Team Illinois  |
| 3:30pm             | 5    | 10  | Shockers          | 5     | 3    | 24  | Border Blazers |

Format: 4 game guarantee (2 seeding games into double elimination bracket- combined 55 AAA & 60 Major)
Seeding: 1) Overall Record, 2) Fewest Runs Allowed, 3) Best Run Differential, 4) Coin Toss
Home Team: Determined by a coin flip in all games that do not involve an equalizer
Equalizer - None.

Home Runs- Major = 6. AAA = 3 HR. Play to the HR rule of the lower rated team in all games.

NOTE: SSUSA Official Rulebook §9.5 (Retrieving Home Run Balls) will be strictly enforced.

Pitch Count: Batter begins with a 1-1 count and does get a courtesy foul.

Runs per Inning- 5 runs per ½ inning at bat (except open inning)

Time Limits- RR = 65 + opening inning. Bracket = 70 + open inning, Championship game = 80+ open inning