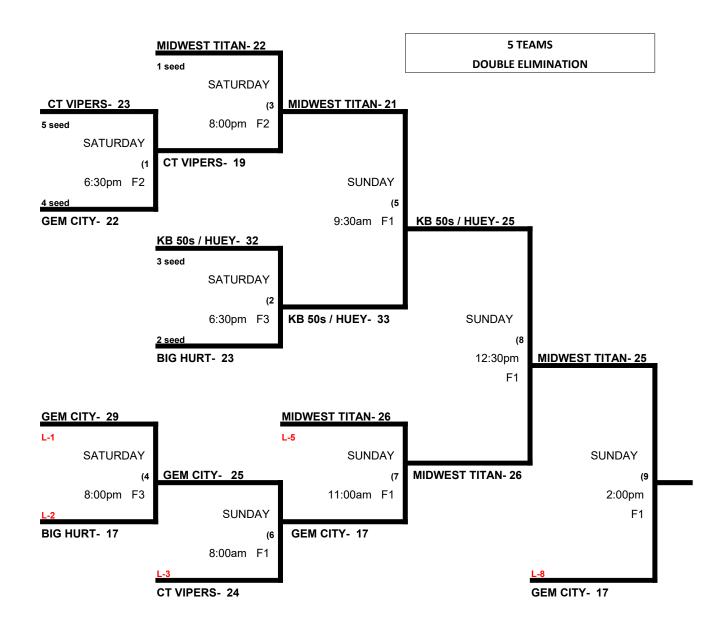

## 40-50 PLATINUM DIVISION 7 TEAMS

|   |                                    | WON | LOST | RUNS ALLOWED |
|---|------------------------------------|-----|------|--------------|
| 1 | 40 Ballerz (40 Major)              | 1   | 1    |              |
| 2 | Pittsburgh Sports Bar (40 Major)   | 0   | 2    |              |
| 3 | Midwest Titans (50 Major Plus)     | 2   | 0    |              |
| 4 | Big Hurt Softball (50 Major)       | 2   | 0    |              |
| 5 | CT Vipers (50 Major)               | 0   | 2    |              |
| 6 | Gem City / Pauer Sports (50 Major) | 1   | 1    |              |
| 7 | KB 50s / Huey Designs (50 Major)   | 1   | 1    |              |
|   |                                    |     |      |              |
|   |                                    |     |      |              |

Midwest Sport & Social Complex (7509 New Augusta Road \* Indianapolis, IN 46268)

|         | TEAM |    | NAME                  | FIELD | TEAM |    | NAME                  |
|---------|------|----|-----------------------|-------|------|----|-----------------------|
| 12:30pm | 1    | 14 | 40 Ballerz            | 1     | 3    | 25 | Midwest Titans        |
| 12:30pm | 2    | 12 | Pittsburgh Sports Bar | 3     | 4    | 26 | \$ Big Hurt Softball  |
| 12:30pm | 6    | 21 | Gem City / Pauer      | 4     | 7    | 7  | KB 50s / Huey Design  |
| 2:00pm  | 3    | 25 | Midwest Titans        | 1     | 2    | 16 | Pittsburgh Sports Bar |
| 2:00pm  | 5    | 18 | \$ CT Vipers          | 3     | 1    | 19 | 40 Ballerz            |
| 2:00pm  | 4    | 24 | Big Hurt Softball     | 4     | 6    | 23 | Gem City / Pauer      |
| 3:30pm  | 7    | 19 | KB 50s / Huey Design  | 1     | 5    | 9  | CT Vipers             |

Format: 4 game guarantee (2 seeding games into double elimination)

Awards: 1 awards set for 40 Major (Best 2 of 3) and 1 awards set for 50 Platinum (Double Elimination)

Seeding: 1) Overall Record, 2) Fewest Runs Allowed, 3) Best Run Differential, 4) Coin Toss

Home Team: Determined by a coin flip in all games that do not involve an equalizer

Equalizer - \$ Team #1-3 GIVE 5 runs OR 11 defenders to teams 4-7 and are HOME in all games played.

Home Runs- 40 Major vs 50 Major Plus = 8 HR. 50 Major Plus vs 50 Major = 6 HR.

**NOTE:** SSUSA Official Rulebook §9.5 (Retrieving Home Run Balls) will be strictly enforced.

Pitch Count: Batter begins with a 1-1 count and does get a courtesy foul.

Runs per Inning- 5 runs per ½ inning at bat (except open inning)

Time Limits- RR = 65 + opening inning. Bracket = 70 + open inning, Championship game(s) = 80+ open inning

50 PLATINUM BRACKET April 24-25, 2021 (Midwest Sport & Social Complex)

BRICKYARD INVITATIONAL 40 MAJOR DIVISION April 24-25, 2021 (Midwest Sport & Social Complex)