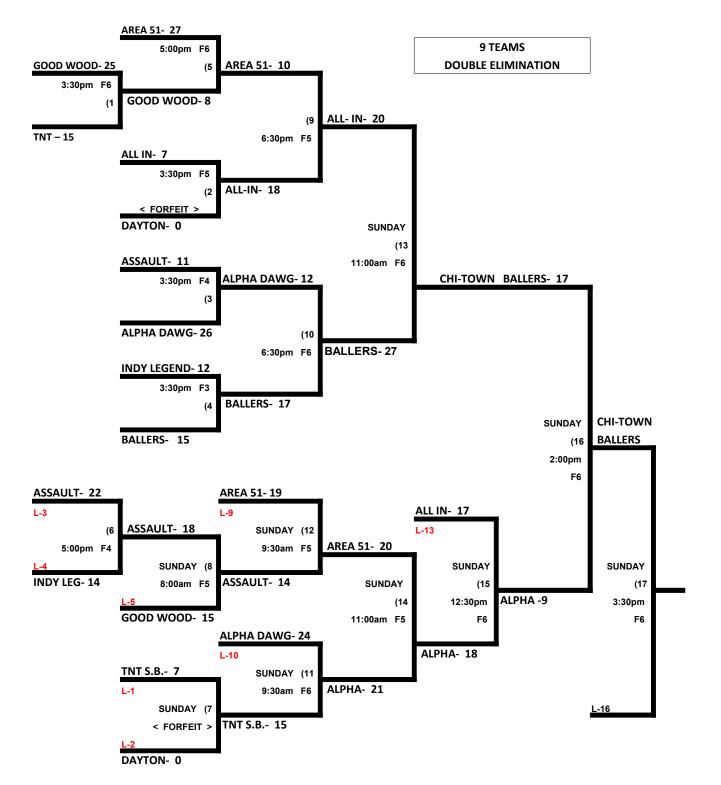

## 50 AAA DIVISION 9 TEAMS

|   |                         | WON | LOST | RUNS ALLOWED |
|---|-------------------------|-----|------|--------------|
| 1 | All In Softball         | 1   | 1    |              |
| 2 | Alpha Dawgs / Dayton    | 0   | 2    |              |
| 3 | Area 51 50s             | 2   | 0    |              |
| 4 | Chi-Town Ballers        | 2   | 0    |              |
| 5 | Chi-Town Assault        | 2   | 0    |              |
| 6 | Dayton Legends / Tilton | 1   | 1    |              |
| 7 | Good Wood               | 0   | 2    |              |
| 8 | Indiana Legends         | 1   | 1    |              |
| 9 | T&T Softball Club       | 0   | 2    |              |

#### Midwest Sport & Social Complex (7509 New Augusta Road \* Indianapolis, IN 46268)

|         | TEAM |    | NAME                 | FIELD | TEAM |       | NAME                    |
|---------|------|----|----------------------|-------|------|-------|-------------------------|
| 8:00am  | 1    | 8  | All In Softball      | 4     | 4    | 24    | Chi-Town Ballers        |
| 8:00am  | 2    | 18 | Alpha Dawgs / Dayton | 5     | 5    | 19    | Chi-Town Assault        |
| 8:00am  | 3    | 19 | Area 51 50s          | 6     | 6    | 11    | Dayton Legends / Tilton |
| 9:30am  | 7    | 18 | Good Wood            | 4     | 4    | 30    | Chi-Town Ballers        |
| 9:30am  | 8    | 10 | Indiana Legends      | 5     | 5    | 20    | Chi-Town Assault        |
| 9:30am  | 9    | 16 | T&T Softball Club    | 6     | 6    | 21    | Dayton Legends / Tilton |
| 11:00am | 7    | 16 | Good Wood            | 4     | 1    | 19    | All In Softball         |
| 11:00am | 8    | 7  | Indiana Legends      | 5     | 2    | 0 (?) | Alpha Dawgs / Dayton    |
| 11:00am | 9    | 13 | T&T Softball Club    | 6     | 3    | 28    | Area 51 50s             |

Format: 4 game guarantee (2 seeding games into double elimination)

Seeding: 1) Overall Record, 2) Fewest Runs Allowed, 3) Best Run Differential, 4) Coin Toss

Home Team: Determined by a coin flip in all games that do not involve an equalizer

Equalizer - None.

**Home Runs-** AAA = 3 HR per team, per game. Additional HR are outs.

**NOTE:** SSUSA Official Rulebook §9.5 (Retrieving Home Run Balls) will be strictly enforced.

Pitch Count: Batter begins with a 1-1 count and does get a courtesy foul.

**Runs per Inning-** 5 runs per ½ inning at bat (except open inning)

**Time Limits-** RR = 65 + opening inning. Bracket = 70 + open inning, Championship game = 80+ open inning

50 AAA BRACKET April 24-25, 2021 (Midwest Sport & Social Complex)