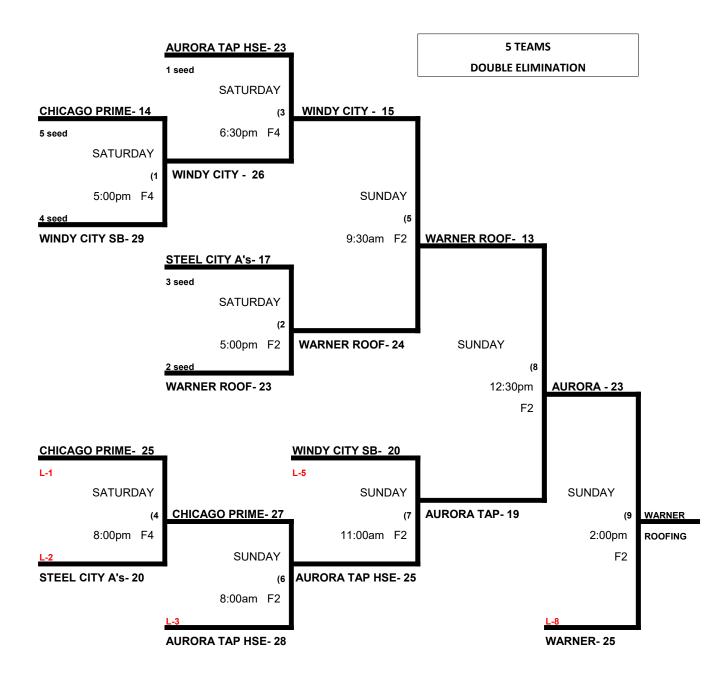

## 55-60 PLATINUM DIVISION 5 TEAMS

|   |                                     | WON | LOST | RUNS ALLOWED |
|---|-------------------------------------|-----|------|--------------|
| 1 | Aurora Tap House (55 Major)         | 2   | 0    |              |
| 2 | Steel City A's (55 Major)           | 1   | 1    |              |
| 3 | Warner Roofing (55 Major)           | 2   | 0    |              |
| 4 | Chicago Prime (60 Major Plus)       | 0   | 2    |              |
| 5 | Windy City Softball (60 Major Plus) | 0   | 2    |              |
|   |                                     |     |      |              |
|   |                                     |     |      |              |

55-60 PLATINUM BRACKET April 24-25, 2021 (Midwest Sport & Social Complex)