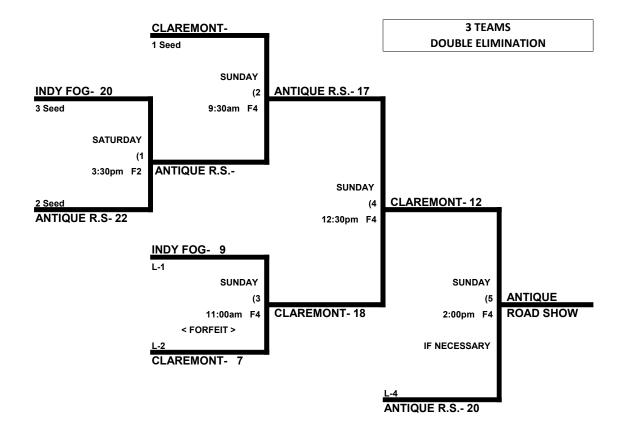

## 60-65 SILVER DIVISION 3 TEAMS

|   |                                | WON | LOST | RUNS ALLOWED |
|---|--------------------------------|-----|------|--------------|
| 1 | Antique Roadshow (60 AAA)      | 1   | 1    |              |
| 2 | Claremont Property Co (60 AAA) | 2   | 0    |              |
| 3 | Indy Fog (65 AA)               | 0   | 2    |              |
| 4 |                                |     |      |              |
| 5 |                                |     |      |              |

60-65 SILVER BRACKET April 24-25, 2021 (Midwest Sport & Social Complex)