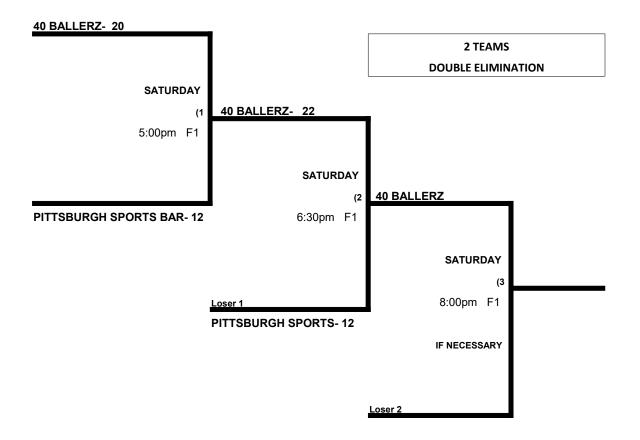

## 40-50 PLATINUM DIVISION 7 TEAMS

|   |                                    | WON | LOST | RUNS ALLOWED |
|---|------------------------------------|-----|------|--------------|
| 1 | 40 Ballerz (40 Major)              | 1   | 1    |              |
| 2 | Pittsburgh Sports Bar (40 Major)   | 0   | 2    |              |
| 3 | Midwest Titans (50 Major Plus)     | 2   | 0    |              |
| 4 | Big Hurt Softball (50 Major)       | 2   | 0    |              |
| 5 | CT Vipers (50 Major)               | 0   | 2    |              |
| 6 | Gem City / Pauer Sports (50 Major) | 1   | 1    |              |
| 7 | KB 50s / Huey Designs (50 Major)   | 1   | 1    |              |
|   |                                    |     |      |              |
|   |                                    |     |      |              |

Midwest Sport & Social Complex (7509 New Augusta Road \* Indianapolis, IN 46268)

|         | TEAM |    | NAME                  | FIELD | TEAM |    | NAME                  |
|---------|------|----|-----------------------|-------|------|----|-----------------------|
| 12:30pm | 1    | 14 | 40 Ballerz            | 1     | 3    | 25 | Midwest Titans        |
| 12:30pm | 2    | 12 | Pittsburgh Sports Bar | 3     | 4    | 26 | \$ Big Hurt Softball  |
| 12:30pm | 6    | 21 | Gem City / Pauer      | 4     | 7    | 7  | KB 50s / Huey Design  |
| 2:00pm  | 3    | 25 | Midwest Titans        | 1     | 2    | 16 | Pittsburgh Sports Bar |
| 2:00pm  | 5    | 18 | \$ CT Vipers          | 3     | 1    | 19 | 40 Ballerz            |
| 2:00pm  | 4    | 24 | Big Hurt Softball     | 4     | 6    | 23 | Gem City / Pauer      |
| 3:30pm  | 7    | 19 | KB 50s / Huey Design  | 1     | 5    | 9  | CT Vipers             |

Format: 4 game guarantee (2 seeding games into double elimination)

Awards: 1 awards set for 40 Major (Best 2 of 3) and 1 awards set for 50 Platinum (Double Elimination)

Seeding: 1) Overall Record, 2) Fewest Runs Allowed, 3) Best Run Differential, 4) Coin Toss

Time Limits- RR = 65 + opening inning. Bracket = 70 + open inning, Championship game(s) = 80+ open inning

50 PLATINUM BRACKET April 24-25, 2021 (Midwest Sport & Social Complex)

BRICKYARD INVITATIONAL 40 MAJOR DIVISION April 24-25, 2021 (Midwest Sport & Social Complex)