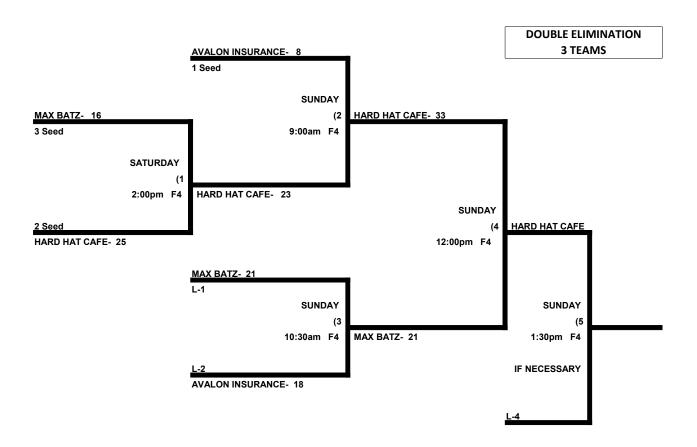

# SUNSHINE STATE SHOWDOWN 50 MAJOR DIVISION April 24-25, 2021

#### 50-55 MEN'S DIVISION 9 TEAMS

|   |                           | WON | LOST | RUNS ALLOWED |
|---|---------------------------|-----|------|--------------|
|   | 55 MAJOR                  |     |      |              |
| 1 | Miami Power               | 1   | 1    |              |
| 2 | North Star Stone          | 0   | 2    |              |
| 3 | RE/MAX                    | 2   | 0    |              |
|   | 50 MAJOR                  |     |      |              |
| 4 | Avalon Insurance          | 2   | 0    |              |
| 5 | Hard Hat Cafe             | 2   | 0    |              |
| 6 | Maxbatz                   | 0   | 2    |              |
|   | 50 AAA                    |     |      |              |
| 7 | Miami Riscoe Park Players | 0   | 2    |              |
| 8 | Oldtimers                 | 1   | 1    |              |
| 9 | Sandlot Softball          | 1   | 1    |              |

#### SATURDAY- April 24th - Northwest Sports Park \* Cape Coral, ,FL

|         | TEAM | 1 NAME |                     | FIELD | TEAM |    | NAME                 |  |
|---------|------|--------|---------------------|-------|------|----|----------------------|--|
| 9:30am  | 1    | 13     | _Miami Power        | 1     | 4    | 14 | _\$ Avalon Insurance |  |
| 9:30am  | 2    | 23     | North Star Stone    | 3     | 5    | 29 | _\$ Hard Hat Cafe    |  |
| 9:30am  | 3    | 23     | _RE/MAX             | 4     | 6    | 19 | _\$ MaxBatz          |  |
| 11:00am | 7    | 10     | Miami Riscoe Park   | 1     | 1    | 19 | _Miami Power         |  |
| 11:00am | 8    | 22     | Oldtimers           | 3     | 2    | 20 | North Star Stone     |  |
| 11:00am | 9    | 14     | Sandlot Softball    | 4     | 3    | 20 | _RE/MAX              |  |
| 12:30pm | 4    | 15     | \$ Avalon Insurance | 1     | 7    | 6  | _Miami Riscoe Park   |  |
| 12:30pm | 5    | 25     | \$ Hard Hat Cafe    | 3     | 8    | 20 | Oldtimers            |  |
| 12:30pm | 6    | 14     | _\$ MaxBatz         | 4     | 9    | 26 | Sandlot Softball     |  |

Format: 4 game guarantee (2 seeding games. Teams 1-3, 4-6 and 7-9 to separate Double Eliminations.)

Home Team: Determined by a coin flip in all games that do not involve an equalizer

**Equalizer \$-** 50 Major teams GIVE 5 runs OR 11 defenders to 50 AAA and 55 Major, and are HOME team.

**Home Runs-** Major = 6 HR. AAA = 3 HR. Play to the HR rule of the lowr rated team in all games.

**NOTE:** SSUSA Official Rulebook §9.5 (Retrieving Home Run Balls) will be strictly enforced.

**Pitch Count:** Batter begins with a 1-1 count and does get a courtesy foul.

Runs per Inning- 5 runs per inning.

Time Limits- RR = 65 + opening inning. Bracket = 70 + open inning, Championship game(s) = 80+ open inning

Seeding- 1) Overall Record. 2) Fewest Runs Allowed. 3) Best Run Differential. 4) Coin Toss.

Schedule is Subject to Change at Discretion of Tournament and Field Directors