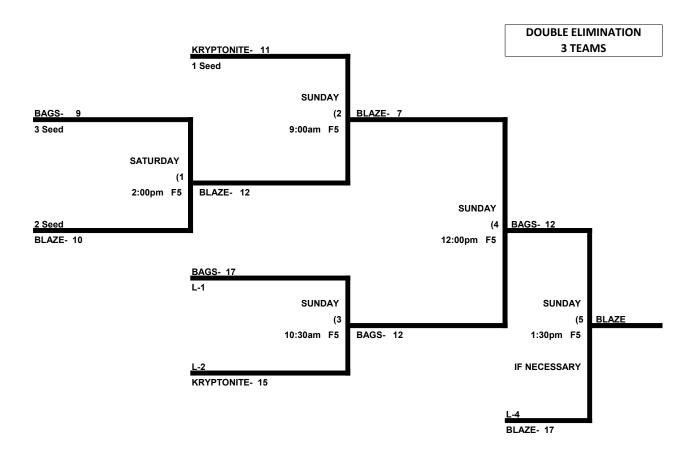

### WOMEN'S DIVISION 3 TEAMS

|   |                       | WON | LOST | RUNS ALLOWED |
|---|-----------------------|-----|------|--------------|
|   |                       |     |      |              |
| 1 | Blaze 40s (40 AAA)    | 1   | 1    |              |
| 2 | Kryptonite (50 Major) | 2   | 0    |              |
| 3 | BAGS (50 AAA)         | 0   | 2    |              |
|   |                       |     |      |              |

#### SATURDAY- April 24th - Northwest Sports Park \* Cape Coral, ,FL

|         | TEAM |    | NAME        | FIELD | TEAM |    | NAME       |
|---------|------|----|-------------|-------|------|----|------------|
| 9:30am  | 2    | 13 | _Kryptonite | 5     | 3    | 12 | \$ BAGS    |
| 11:00am | 2    | 11 | _Kryptonite | 5     | 1    | 7  | Blaze 40s  |
| 12:30pm | 3    | 11 | _\$ BAGS    | 5     | 1    | 16 | _Blaze 40s |

# SUNSHINE STATE SHOWDOWN WOMEN'S DIVISION April 24-25, 2021