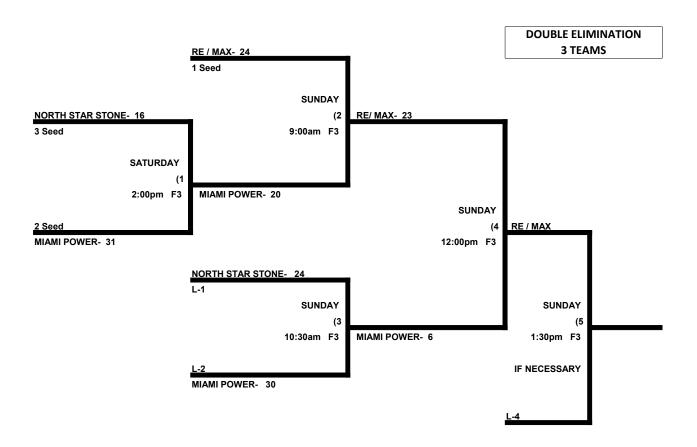

teams GIVE 5 runs OR 11 defenders to 50 AAA and 55 Major, and are HOME team.

**Home Runs-** Major = 6 HR. AAA = 3 HR. Play to the HR rule of the lowr rated team in all games.

**NOTE:** SSUSA Official Rulebook §9.5 (Retrieving Home Run Balls) will be strictly enforced.

**Pitch Count:** Batter begins with a 1-1 count and does get a courtesy foul.

Runs per Inning- 5 runs per inning.

Time Limits- RR = 65 + opening inning. Bracket = 70 + open inning, Championship game(s) = 80+ open inning

Seeding- 1) Overall Record. 2) Fewest Runs Allowed. 3) Best Run Differential. 4) Coin Toss.

Schedule is Subject to Change at Discretion of Tournament and Field Directors

# SUNSHINE STATE SHOWDOWN 50 MAJOR DIVISION April 24-25, 2021





# SUNSHINE STATE SHOWDOWN 55 MAJOR DIVISION April 24-25, 2021





# SUNSHINE STATE SHOWDOWN 50 AAA DIVISION April 24-25, 2021





### WOMEN'S DIVISION 3 TEAMS

|   |                       | WON | LOST | RUNS ALLOWED |
|---|-----------------------|-----|------|--------------|
|   |                       |     |      |              |
| 1 | Blaze 40s (40 AAA)    | 1   | 1    |              |
| 2 | Kryptonite (50 Major) | 2   | 0    |              |
| 3 | BAGS (50 AAA)         | 0   | 2    |              |
|   |                       |     |      |              |

#### SATURDAY- April 24th - Northwest Sports Park \* Cape Coral, ,FL

|         | TEAM |    | NAME        | FIELD | TEAM |    | NAME       |
|---------|------|----|-------------|-------|------|----|------------|
| 9:30am  | 2    | 13 | _Kryptonite | 5     | 3    | 12 | \$ BAGS    |
| 11:00am | 2