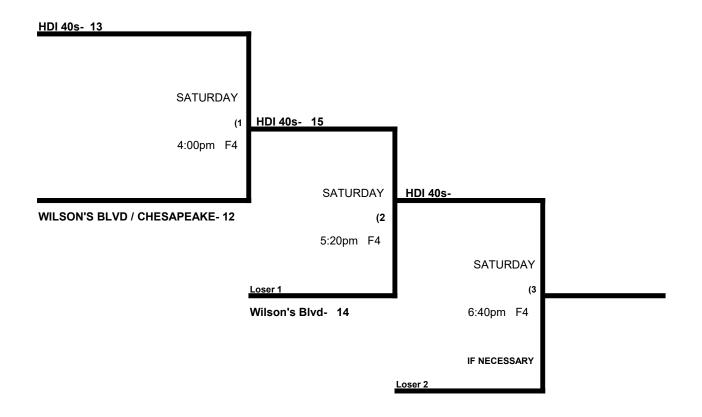

# Bert Bennett Memorial Tournament Men's 40 Platinum Division

|   |                               | WON | LOST | RUNS ALLOWED |
|---|-------------------------------|-----|------|--------------|
| 1 | HDI 40s (Major +)             | 1   | 1    | 34, 16       |
| 2 | Wilson's Blvd 40s (Major +)   | 2   | 0    | 27, 10       |
| 3 | Certified Ground Breakers     | 1   | 1    | 22, 21       |
| 4 | New Holland Legion            | 2   | 0    | 12, 15       |
| 5 | PA Legends                    | 1   | 1    | 9, 18        |
| 6 | Rough Ryders                  | 0   | 2    | 26, 16       |
| 7 | Shinbiscuits / Potomac Sports | 0   | 2    | 13, 24       |

#### Saturday, July 15 & Sunday, July 16: Carroll County Sports Complex

|         | TEAM |    | NAME                     | FIELD | TEAM |    | NAME                   |
|---------|------|----|--------------------------|-------|------|----|------------------------|
| 12:00pm | 7    | 9  | Shinbiscuits / P.S,      | 1     | 5    | 13 | PA Legends             |
| 12:00pm | 3    | 34 | \$ Certified Ground Brkr | 2     | 1    | 22 | HDI 40s                |
| 12:00pm | 2    | 27 | _Wilson's Blvd / Ches.   | 3     | 6    | 26 | \$ Rough Ryders        |
| 1:20pm  | 4    | 21 | New Holland Legion       | 1     | 3    | 12 | Certified Ground Brkr  |
| 1:20pm  | 1    | 24 | HDI 40s                  | 2     | 7    | 16 | \$ Shinbiscuits / P.S. |
| 1:20pm  | 5    | 10 | _\$ PA Legends           | 3     | 2    | 18 | _Wison's Blvd / Ches.  |
| 2:40pm  | 6    | 15 | Rough Ryders             | 1     | 4    | 16 | New Holland Legion     |

Format: 4gg. 2 Round Robin games with Teams 1-2 to a best 2 of 3. Teams 3-7 to double elimination.

Balls: Each team will receive 6 balls at check in. Only those balls can be used in the tourney.

Home Team: Determined by a coin flip in all games that do not involve an equalizer

Equalizer \$ - Teams 1-2 GIVE an equalizer (5 runs ) and are HOME team vs Teams 3-7.

Home Runs- 40 Major Plus = 10 HR. 40 Major = 8 HR. Play to the lower rated team HR rule in all games.

**Pitch Count:** Batter begins with a 1-1 count and does get a courtesy foul.

**Time Limits-** Round Robin = 60 Min + Open in all games.

Seeding- 1) Overall Record 2) Head to Head 3) Least Runs Allowed 4) Best Run Differential 5) Coin Toss

Awards- One Awards Set for each bracket.

Men's 40 Major Plus Division (Best 2 of 3 series)

Men's 40 Major Division \* 5 Teams