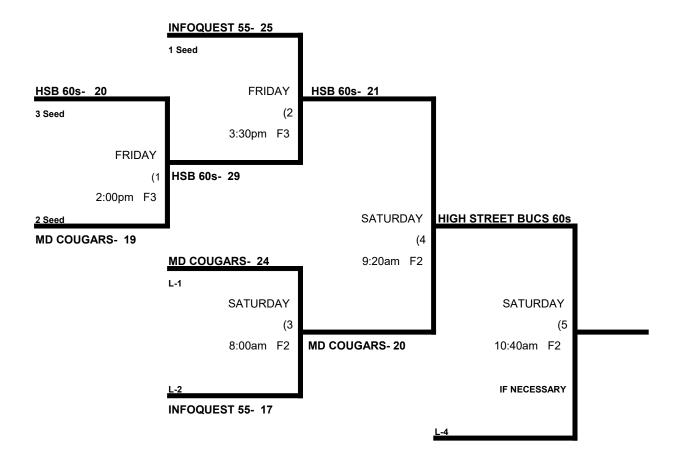

# Bert Bennett Memorial Tournament Men's 55-60 Major Division

|   |                      | WON | LOST | RUNS ALLOWED |
|---|----------------------|-----|------|--------------|
| 1 | Infoquest.com 55s    | 2   | 0    | 22, 21 43    |
| 2 | High Street Bucs 60s | 0   | 2    | 21, 22 43    |
| 3 | Maryland Cougars 60s | 1   | 1    | 9, 24 33     |

# Friday, July 14 & Saturday, July 15: Carroll County Sports Complex

|         | TEAM |    | NAME                | FIELD | TEAM |    | NAME                |
|---------|------|----|---------------------|-------|------|----|---------------------|
| 9:00am  | 2    | 9  | High Street Bucs    | 3     | 3    | 21 | _Maryland Cougars   |
| 10:30am | 3    | 22 | \$ Maryland Cougars | 3     | 1    | 24 | Infoquest.com 55s   |
| 12:00pm | 1    | 22 | Infoquest.com 55s   | 3     | 2    | 21 | \$ High Street Bucs |

Awards- One Awards Set.

Men's 55-60 Major Division \* 3 Teams