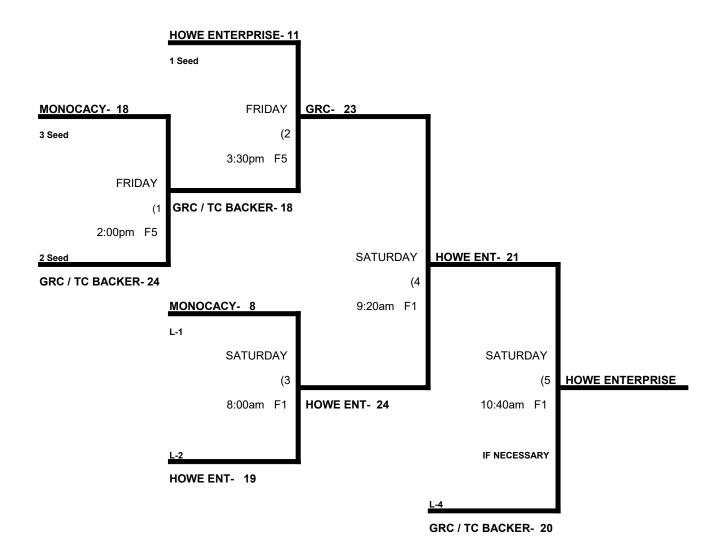

# Bert Bennett Memorial Tournament Men's 60 AAA Division

|   |                                 | WON | LOST | RUNS ALLOWED |
|---|---------------------------------|-----|------|--------------|
| 1 | Gaithersburg Rental / TC Backer | 1   | 1    | 7, 18 25     |
| 2 | Howe Enterprises                | 2   | 0    | 13, 14 27    |
| 3 | Monocacy Brewing                | 0   | 2    | 23, 20 43    |

# Friday, July 14 & Saturday, July 15: Carroll County Sports Complex

|         | TEAM |    | NAME               | FIELD | TEAM |     | NAME                 |
|---------|------|----|--------------------|-------|------|-----|----------------------|
| 9:00am  | 2    | 23 | _Howe Enterprises  | 5     | 3    | 14, | _Monocacy Brewing    |
| 10:30am | 3    | 7  | Monocacy Brewing   | 5     | 1    | 20  | G'burg / TC Backer   |
| 12:00pm | 1    | 14 | G'burg / TC Backer | 5     | 2    | 18, | <br>Howe Enterprises |

Time Limits- All games 65 Min + Open inning.

Seeding- 1) Overall Record 2) Head to Head 3) Least Runs Allowed 4) Best Run Differential 5) Coin Toss

Awards- One Awards Set.

Men's 60 AAA Division \* 3 Teams