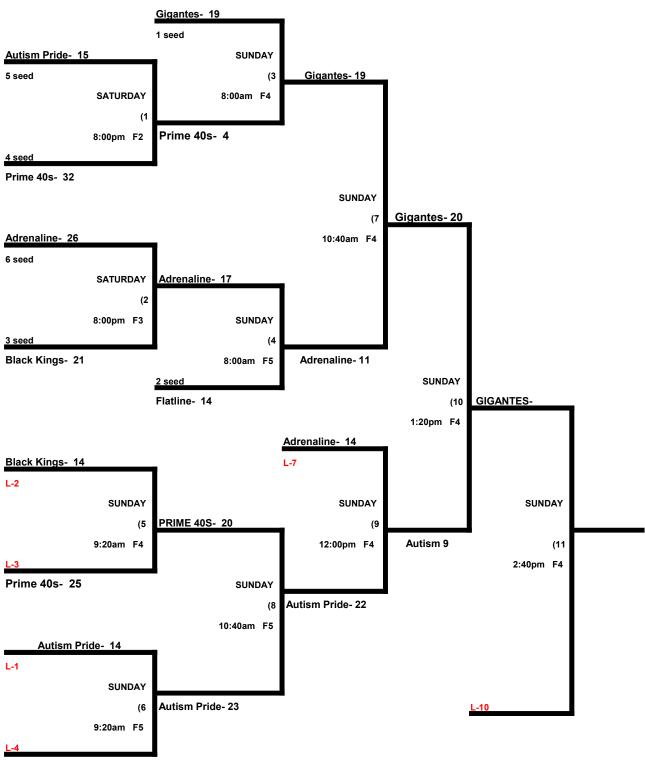

# Bert Bennett Memorial Tournament Men's 40 AAA Division

|  |   |               | WON | LOST | RUNS ALLOWED |
|--|---|---------------|-----|------|--------------|
|  | 1 | Adrenaline    | 0   | 2    | 12, 16       |
|  | 2 | Autism Pride  | 1   | 1    | 30, 16       |
|  | 3 | Black Kings   | 1   | 1    | 15, 14       |
|  | 4 | Flatline 40s  | 1   | 1    | 5, 15        |
|  | 5 | Gigantes O.C. | 2   | 0    | 16, 24       |
|  | 6 | Prime 40s     | 1   | 1    | 6, 26        |

# Saturday, July 15 & Sunday, July 16: Carroll County Sports Complex

|        | TEAM |    | NAME           | FIELD | TEAM |    | NAME           |
|--------|------|----|----------------|-------|------|----|----------------|
| 4:00pm | 1    | 5  | _Adrenaline    | 1     | 4    | 12 | Flatline 40s   |
| 4:00pm | 2    | 16 | _Autism Pride  | 2     | 5    | 30 | _Gigantes O.C. |
| 4:00pm | 3    | 6  | _Black Kings   | 3     | 6    | 15 | Prime 40s      |
| 5:20pm | 1    | 14 | _Adrenaline    | 1     | 2    | 16 | Autism Pride   |
| 5:20pm | 5    | 26 | _Gigantes O.C. | 2     | 6    | 24 | Prime 40s      |
| 5:20pm | 3    | 15 | _Black Kings   | 3     | 4    | 14 | _Flatline 40s  |

Format: 4gg. 2 Round Robin games all teams advancing to double elimination.

Balls: Each team will receive 6 balls at check in. Only those balls can be used in the tourney.

Home Team: Determined by a coin flip in all games that do not involve an equalizer

Equalizer \$ - None.

**Home Runs-** 40 AAA = 6 HR.

Pitch Count: Batter begins with a 1-1 count and does get a courtesy foul.

**Time Limits-** Round Robin = 60 Min + Open in all games.

Seeding- 1) Overall Record 2) Head to Head 3) Least Runs Allowed 4) Best Run Differential 5) Coin Toss

Awards- One awards set for each bracket.

Men's 40 AAA Division \* 6 Teams

Flatline 40s- 13