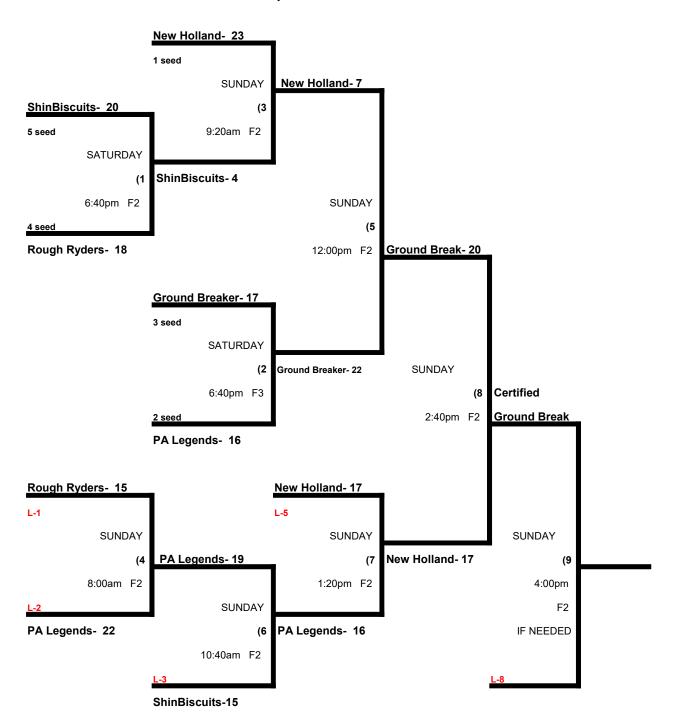

# Bert Bennett Memorial Tournament Men's 40 Platinum Division

|   |                               | WON | LOST | RUNS ALLOWED |
|---|-------------------------------|-----|------|--------------|
| 1 | HDI 40s (Major +)             | 1   | 1    | 34, 16       |
| 2 | Wilson's Blvd 40s (Major +)   | 2   | 0    | 27, 10       |
| 3 | Certified Ground Breakers     | 1   | 1    | 22, 21       |
| 4 | New Holland Legion            | 2   | 0    | 12, 15       |
| 5 | PA Legends                    | 1   | 1    | 9, 18        |
| 6 | Rough Ryders                  | 0   | 2    | 26, 16       |
| 7 | Shinbiscuits / Potomac Sports | 0   | 2    | 13, 24       |

#### Saturday, July 15 & Sunday, July 16: Carroll County Sports Complex

|         | TEAM |    | NAME                     | FIELD | TEAM |    | NAME                   |
|---------|------|----|--------------------------|-------|------|----|------------------------|
| 12:00pm | 7    | 9  | Shinbiscuits / P.S,      | 1     | 5    | 13 | PA Legends             |
| 12:00pm | 3    | 34 | \$ Certified Ground Brkr | 2     | 1    | 22 | HDI 40s                |
| 12:00pm | 2    | 27 | _Wilson's Blvd / Ches.   | 3     | 6    | 26 | \$ Rough Ryders        |
| 1:20pm  | 4    | 21 | New Holland Legion       | 1     | 3    | 12 | Certified Ground Brkr  |
| 1:20pm  | 1    | 24 | HDI 40s                  | 2     | 7    | 16 | \$ Shinbiscuits / P.S. |
| 1:20pm  | 5    | 10 | _\$ PA Legends           | 3     | 2    | 18 | _Wison's Blvd / Ches.  |
| 2:40pm  | 6    | 15 | Rough Ryders             | 1     | 4    | 16 | New Holland Legion     |

Format: 4gg. 2 Round Robin games with Teams 1-2 to a best 2 of 3. Teams 3-7 to double elimination.

Balls: Each team will receive 6 balls at check in. Only those balls can be used in the tourney.

Home Team: Determined by a coin flip in all games that do not involve an equalizer

Equalizer \$ - Teams 1-2 GIVE an equalizer (5 runs ) and are HOME team vs Teams 3-7.

Home Runs- 40 Major Plus = 10 HR. 40 Major = 8 HR. Play to the lower rated team HR rule in all games.

**Pitch Count:** Batter begins with a 1-1 count and does get a courtesy foul.

**Time Limits-** Round Robin = 60 Min + Open in all games.

Seeding- 1) Overall Record 2) Head to Head 3) Least Runs Allowed 4) Best Run Differential 5) Coin Toss

Awards- One Awards Set for each bracket.

Men's 40 Major Plus Division (Best 2 of 3 series)

Men's 40 Major Division \* 5 Teams