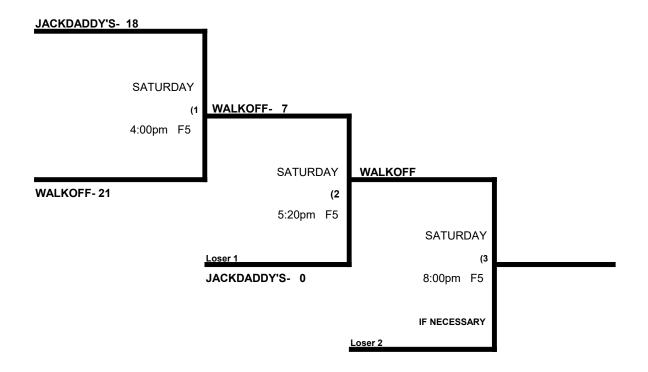

# Bert Bennett Memorial Tournament Men's 50 Gold Division

|   |                         | WON | LOST | RUNS ALLOWED |
|---|-------------------------|-----|------|--------------|
| 1 | Jackdaddy's (50 Maj)    | 0   | 2    | 32           |
| 2 | Walkoff (50 Maj)        | 1   | 1    | 33           |
| 3 | Arooga's / MVP          | 2   | 0    | 12           |
| 4 | Harford Financial Group | 0   | 2    | 57           |
| 5 | Maryland Classics 50s   | 1   | 1    | 26           |
| 6 | Old Skool / GTS         | 2   | 0    | 42           |
| 7 | Warpath 50s             | 1   | 1    | 27           |

#### Saturday, July 15 & Sunday, July 16: Carroll County Sports Complex

|         | TEAM |    | NAME                   | FIELD | TEAM |    | NAME                  |
|---------|------|----|------------------------|-------|------|----|-----------------------|
| 10:40am | 4    | 6  | _Harford Financial Grp | 5     | 3    | 21 | _Arooga's / MVP       |
| 12:00pm | 1    | 14 | Jackdaddy's            | 4     | 7    | 16 | \$ Warpath 50         |
| 12:00pm | 5    | 10 | Maryland Classics 50   | 5     | 2    | 20 | Walkoff               |
| 1:20pm  | 3    | 16 | \$ Arooga's / MVP      | 4     | 1    | 6  | Jackdaddy's           |
| 1:20pm  | 2    | 15 | Walkoff                | 5     | 6    | 23 | Old Skool / GTS       |
| 2:40pm  | 7    | 6  | Warpath 50             | 4     | 5    | 13 | Maryland Classics 50  |
| 2:40pm  | 6    | 36 | Old Skool / GTS        | 5     | 4    | 27 | Harford Financial Grp |

Men's 50 Major Division (Best 2 of 3 series)

Men's 50 AAA Division \* 5 Teams