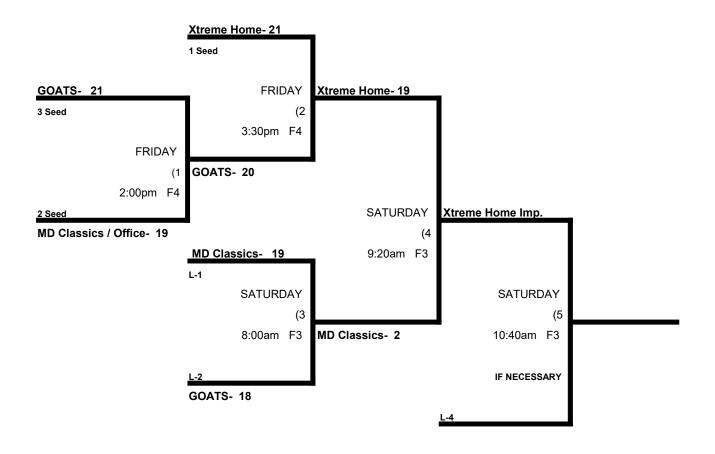

# Bert Bennett Memorial Tournament Men's 55 Silver Division

| _ |                           | WON | LOST | RUNS ALLOWED |
|---|---------------------------|-----|------|--------------|
| 1 | Maryland Classics (AAA)   | 1   | 1    | 22, 10       |
| 2 | Xtreme Home Improve (AAA) | 2   | 0    | 11, 5        |
| 3 | GOATS (AA)                | 0   | 2    | 20, 20       |

# Friday, July 14 & Saturday, July 15: Carroll County Sports Complex

|         | TEAM |    | NAME                  | FIELD | TEAM |    | NAME                 |
|---------|------|----|-----------------------|-------|------|----|----------------------|
| 9:00am  | 2    | 20 | _Xtreme Home Improve. | 4     | 3    | 11 | \$ GOATS             |
| 10:30am | 3    | 22 | \$ GOATS              | 4     | 1    | 23 | Maryland Classics    |
| 12:00pm | 1    | 5  | Maryland Classics     | 4     | 2    | 10 | Xtreme Home Improve. |

Awards- One Awards Set.

Men's 55 Silver Division \* 3 Teams