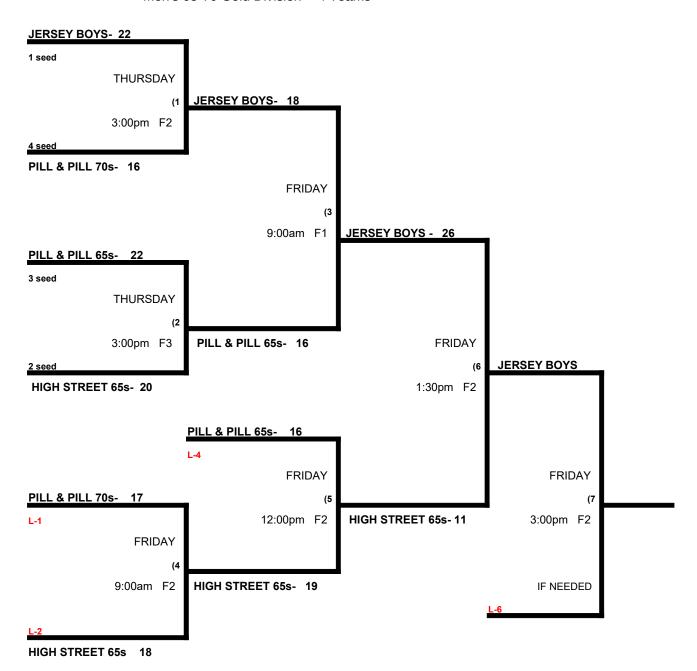

# Bert Bennett Memorial Tournament Men's 65-70 Gold Division

|   |                              | WON | LOST | RUNS ALLOWED |
|---|------------------------------|-----|------|--------------|
| 1 | Pill & Pill 70s (Major)      | 0   | 2    | 20, 18 38    |
| 2 | High Street Bucs 65s (Major) | 1   | 1    | 17, 14 31    |
| 3 | Pill & Pill 65s (Major)      | 1   | 1    | 25, 13 38    |
| 4 | Jersey Boys 65s (AAA)        | 2   | 0    | 15, 10 25    |

#### Thursday, July 13 & Friday, July 14: Carroll County Sports Complex

|         | TEAM |    | NAME                 | FIELD | TEAM |    | NAME                 |
|---------|------|----|----------------------|-------|------|----|----------------------|
| 10:30am | 1    | 17 | \$ Pill & Pill 70s   | 2     | 2    | 20 | High Street Bucs 65s |
| 10:30am | 3    | 15 | Pill & Pill 65s      | 3     | 4    | 25 | \$ Jersey Boys 65s   |
| 1:30pm  | 4    | 18 | Jersey Boys 65s      | 2     | 1    | 10 | Pill & Pill 70s      |
| 1:30pm  | 2    | 13 | High Street Bucs 65s | 3     | 3    | 14 | Pill & Pill 65s      |

Format: 2 Round Robin games with all teams advancing to a double elimination bracket.

**Balls:** Each team will receive 6 balls at check in. Only those balls can be used in the tourney.

Home Team: Determined by a coin flip in all games that do not involve an equalizer

Equalizer \$ - Team 2 & 3 GIVE equalizer (5 runs) to Teams 1 & 4 and are HOME TEAM in all games

**Home Runs-** Major = 6 HR. AAA = 3 HR. Play to the lower rated team HR rule in all games.

**Pitch Count:** Batter begins with a 1-1 count and does get a courtesy foul.

Runs per Inning- 5 runs per ½ inning at bat (except open inning)

**Time Limits-** 60 minutes + open inning in all games during the tournament.

Seeding- 1) Overall Record 2) Head to Head 3) Least Runs Allowed 4) Best Differential 5) Coin Toss

Awards- One Awards set for each bracket.

Men's 65-70 Gold Division \* 4 Teams