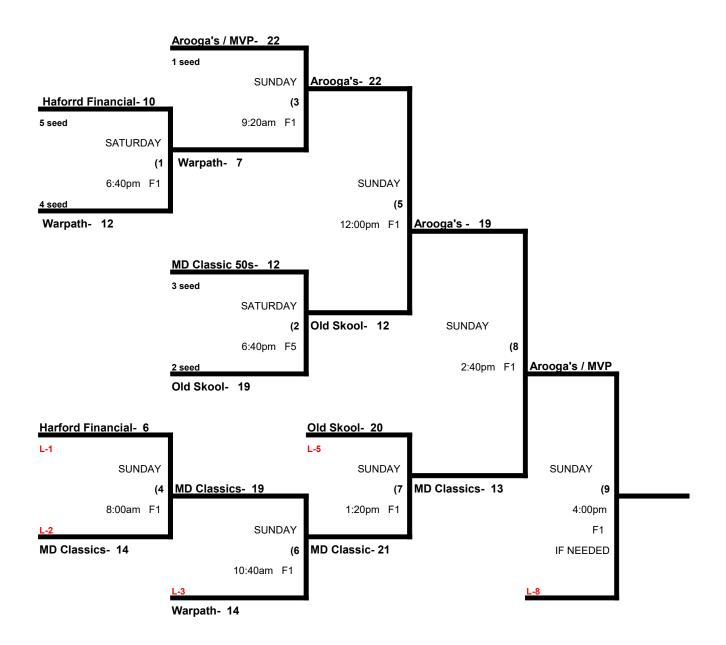

# Bert Bennett Memorial Tournament Men's 50 Gold Division

|   |                         | WON | LOST | RUNS ALLOWED |
|---|-------------------------|-----|------|--------------|
| 1 | Jackdaddy's (50 Maj)    | 0   | 2    | 32           |
| 2 | Walkoff (50 Maj)        | 1   | 1    | 33           |
| 3 | Arooga's / MVP          | 2   | 0    | 12           |
| 4 | Harford Financial Group | 0   | 2    | 57           |
| 5 | Maryland Classics 50s   | 1   | 1    | 26           |
| 6 | Old Skool / GTS         | 2   | 0    | 42           |
| 7 | Warpath 50s             | 1   | 1    | 27           |

#### Saturday, July 15 & Sunday, July 16: Carroll County Sports Complex

|         | TEAM |    | NAME                   | FIELD | TEAM |    | NAME                  |
|---------|------|----|------------------------|-------|------|----|-----------------------|
| 10:40am | 4    | 6  | _Harford Financial Grp | 5     | 3    | 21 | _Arooga's / MVP       |
| 12:00pm | 1    | 14 | Jackdaddy's            | 4     | 7    | 16 | \$ Warpath 50         |
| 12:00pm | 5    | 10 | Maryland Classics 50   | 5     | 2    | 20 | Walkoff               |
| 1:20pm  | 3    | 16 | \$ Arooga's / MVP      | 4     | 1    | 6  | Jackdaddy's           |
| 1:20pm  | 2    | 15 | Walkoff                | 5     | 6    | 23 | Old Skool / GTS       |
| 2:40pm  | 7    | 6  | Warpath 50             | 4     | 5    | 13 | Maryland Classics 50  |
| 2:40pm  | 6    | 36 | Old Skool / GTS        | 5     | 4    | 27 | Harford Financial Grp |

Format: 4gg. 2 Round Robin games with Teams 1-2 to Best of 3. Teams 3-7 to double elimination.

Balls: Each team will receive 6 balls at check in. Only those balls can be used in the tourney.

Home Team: Determined by a coin flip in all games that do not involve an equalizer

**Equalizer \$ -** Teams 1-2 GIVE an equalizer (5 runs or 11 defenders) and are HOME team vs Teams 3-7.

Home Runs- 50 Major = 6 HR. 50 AAA = 3 HR. Play to the lower rated team HR rule in all games.

Pitch Count: Batter begins with a 1-1 count and does get a courtesy foul.

**Time Limits-** Round Robin = 60 Min + Open in all games.

Seeding- 1) Overall Record 2) Head to Head 3) Least Runs Allowed 4) Best Run Differential 5) Coin Toss

**Awards-** One Awards Set. For each bracket.

Men's 50 Major Division (Best 2 of 3 series)

Men's 50 AAA Division \* 5 Teams