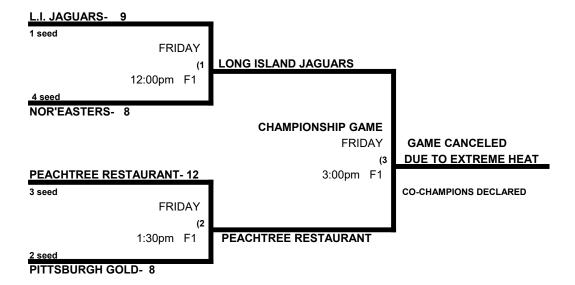

# Bert Bennett Memorial Tournament Men's 80+ Division

|   |                      | WON | LOST | RUNS ALLOWED |
|---|----------------------|-----|------|--------------|
| 1 | Long Island Jaguars  | 3   | 0    |              |
| 2 | NorEasters           | 0   | 3    |              |
| 3 | Peachtree Restaurant | 1   | 2    |              |
| 4 | Pittsburgh Gold      | 2   | 1    |              |

| Thursday, July 13 & Friday, July 14: Carroll County Sports Complex |      |                         |       |      |                         |  |  |  |
|--------------------------------------------------------------------|------|-------------------------|-------|------|-------------------------|--|--|--|
|                                                                    | TEAM | NAME                    | FIELD | ТЕАМ | NAME                    |  |  |  |
|                                                                    |      | Thursday                |       |      | <u>Thursday</u>         |  |  |  |
| 9:00am                                                             | 1    | 15Long Island Jaguars   | 2     | 2    | 11 NorEasters           |  |  |  |
| 9:00am                                                             | 3    | 13 Peachtree Restaurant | 3     | 4    | 21 Pittsburgh Gold      |  |  |  |
| 12:00pm                                                            | 1    | 15Long Island Jaguars   | 2     | 3    | 13 Peachtree Restaurant |  |  |  |
| 12:00pm                                                            | 2    | 3 NorEasters            | 3     | 4    | 14 Pittsburgh Gold      |  |  |  |
|                                                                    |      |                         |       |      |                         |  |  |  |
|                                                                    |      | <u>Friday</u>           |       |      | <u>Friday</u>           |  |  |  |
| 10:30am                                                            | 1    | 16 Long Island Jaguars  | 1     | 4    | 15 Pittsburgh Gold      |  |  |  |
| 10:30am                                                            | 2    | 12 NorEasters           | 2     | 3    | 14 Peachtree Restaurant |  |  |  |

**Format:** 3 Round Robin games with all teams advancing to single elimination.

Balls: Each team will receive 6 balls at check in. Only those balls can be used in the tourney.

**Home Team:** Determined by a coin flip in all games that do not involve an equalizer.

Equalizer \$ - None.

**Home Runs:** 3 per team, per game. Over the limit HR = Outs.

NOTE: SSUSA Official Rulebook §9.5 (Retrieving Home Run Balls) will be strictly enforced.

**Pitch Count:** Batter begins with a 1-1 count and does get a courtesy foul.

**Runs per Inning-** 5 runs per ½ inning + the open inning.

**Time Limits-** 60 min + open inning in all games during the tournament.

Seeding- 1) Overall Record 2) Head to Head 3) Least Runs Allowed 4) Best Differential 5) Coin Toss

Awards- One Awards Set in each bracket.

Men's 80+ Division \* 4 Teams