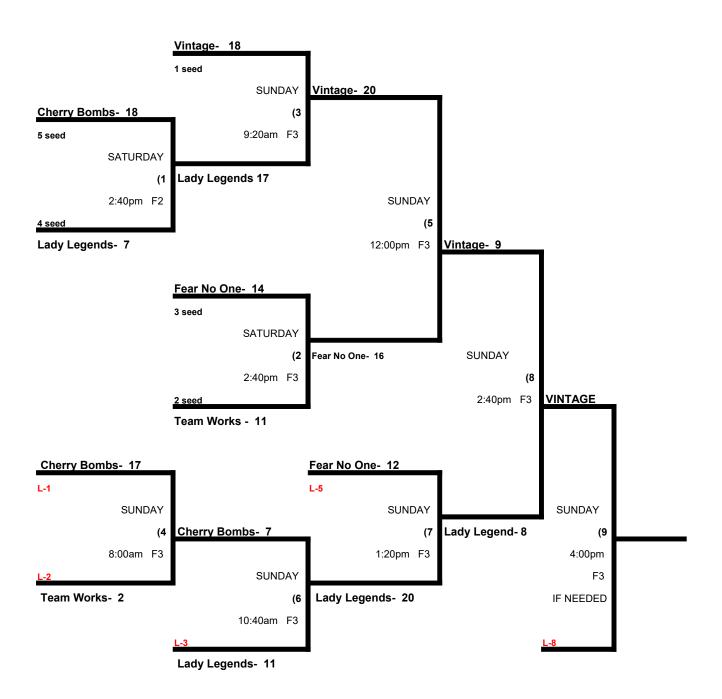

# **Bert Bennett Memorial Tournament Women's 40-50 Gold Division**

|   |                       | WON | LOST | RUNS ALLOWED |
|---|-----------------------|-----|------|--------------|
| 1 | Vintage 40 (Maj)      | 2   | 0    | 29           |
| 2 | Cherry Bomb 40 (AAA)  | 0   | 2    | 27           |
| 3 | Fear No One 40 (AAA)  | 1   | 1    | 29           |
| 4 | Lady Legends 40 (AAA) | 1   | 1    | 30           |
| 5 | Team Works 50 (Maj)   | 1   | 1    | 11           |

#### Saturday, July 15 & Sunday, July 16: Carroll County Sports Complex

|         | TEAM |    | NAME            | FIELD | TEAM |    | NAME             |
|---------|------|----|-----------------|-------|------|----|------------------|
| 8:00am  | 3    | 8  | _Fear No One    | 4     | 5    | 7  | _Team Works      |
| 8:00am  | 1    | 20 | _Vintage        | 5     | 4    | 18 | _\$ Lady Legends |
| 9:20am  | 2    | 11 | \$ Cherry Bombs | 4     | 1    | 12 | _Vintage         |
| 9:20am  | 4    | 22 | _Lady Legends   | 5     | 3    | 10 | _Fear No One     |
| 10:40am | 5    | 15 | Team Works      | 4     | 2    | 3  | Cherry Bomb      |