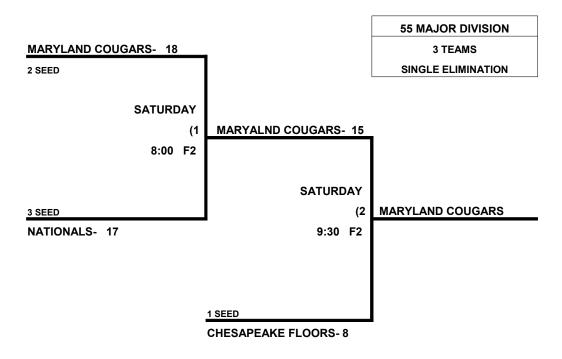

## 55 GOLD DIVISION 6 TEAMS

|   |                              | WON | LOST | RUNS ALLOWED  |   |
|---|------------------------------|-----|------|---------------|---|
| 1 | Chesapeake Floors (55 Maj)   | 3   |      | 11, 9, 13 33  | , |
| 2 | Maryland Cougars (55 Maj)    | 3   |      | 16, 10, 18 44 |   |
| 3 | Nationals (55 Maj)           | 1   | 2    | 20, 19, 16 55 | , |
| 4 | Fine Wine / BAF (55 AAA)     | 1   | 2    | 23, 18, 26 67 |   |
| 5 | Gaithersburg Rental (55 AAA) |     | 3    | 19, 24, 22 65 |   |
| 6 | Maryland Classics (55 AAA)   | 1   | 2    | 18, 23, 14 55 | , |

## FRIDAY, July 17 (Carroll County Sports Complex)

|         | TEAM | NAME       |              | FIELD | TEAM |    | NAME                   |
|---------|------|------------|--------------|-------|------|----|------------------------|
| 9:30am  | 1    | 23 Chesa   | peake Floors | 1     | 4    | 11 | _\$ Fine Wine          |
| 9:30am  | 2    | 19 Maryla  | nd Cougars   | 2     | 5    | 16 | \$ Gaithersburg Rental |
| 9:30am  | 3    | 18 Nationa | als          | 3     | 6    | 20 | _\$ Maryland Classics  |
| 11:00am | 1    | 24 Chesa   | peake Floors | 1     | 5    | 9  | \$ Gaithersburg Rental |
| 11:00am | 2    | 23 Maryla  | nd Cougars   | 2     | 6    | 10 | \$ Maryland Classics   |
| 11:00am | 3    | 18 Nationa | als          | 3     | 4    | 19 | _\$ Fine Wine          |
| 2:00pm  | 1    | 14 Chesa   | peake Floors | 1     | 6    | 13 | _\$ Maryland Classics  |
| 2:00pm  | 2    | 26 Maryla  | nd Cougars   | 2     | 4    | 18 | _\$ Fine Wine          |
| 2:00pm  | 3    | 22 Nationa | als          | 3     | 5    | 16 | \$ Gaithersburg Rental |

Format: 4 game guarantee (3 pool combined pool games into separate single elimination brackets)

**Home Team:** Determined by a coin flip in all games that do not involve an equalizer

Equalizer \$- Teams 4-6 RECEIVES a 5 run OR an 11th defender equalizer and are VISITOR vs Team 1-3

#### 55 GOLD DIVISION