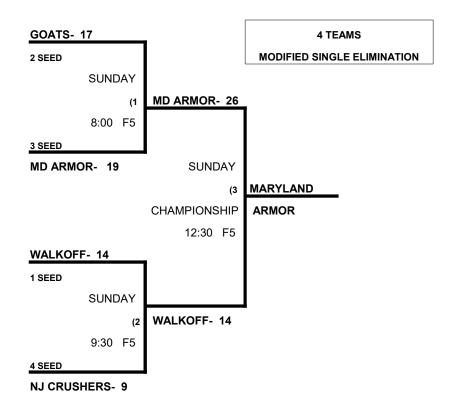

## 50 GOLD SEEDING 8 TEAMS

|   |                             | WON | LOST |     |    |    |
|---|-----------------------------|-----|------|-----|----|----|
| 1 | Walkoff (50 Major)          | 1   | 1    | 13, | 21 | 34 |
| 2 | Arooga's Old Skool (50 AAA) | 1   | 1    | 14, | 14 | 28 |
| 3 | Fine Wine / BAF (50 AAA)    | 2   |      | 18, | 20 | 38 |
| 4 | GOATS (50 AAA)              |     | 2    | 21, | 14 | 35 |
| 5 | Maryland Armor (50 AAA)     |     | 2    | 17, | 27 | 44 |
| 6 | NJ Crushers (50 AAA)        |     | 2    | 26, | 18 | 44 |
| 7 | PA Senior Hitmen (50 AAA)   | 2   | 9    | 18, | 21 | 39 |
| 8 | Potomac Sports (50 AAA)     | 2   |      | 4,  | 17 | 21 |

## SATURDAY, July 18 (Carroll County Sports Complex)

|        | TEAM |    | NAME                | FIELD | TEAM |    | NAME                   |
|--------|------|----|---------------------|-------|------|----|------------------------|
| 3:30pm | 1    | 14 | _Walkoff            | 3     | 2    | 13 | _\$ Arooga's Old Skool |
| 3:30pm | 3    | 21 | _Fine Wine / BAF    | 4     | 4    | 18 | _GOATS                 |
| 5:00pm | 5    | 4  | _Maryland Armor     | 1     | 8    | 17 | Potomac Sports         |
| 5:00pm | 6    | 18 | _NJ Crushers        | 2     | 7    | 26 | PA Senior Hitmen       |
| 5:00pm | 1    | 20 | _Walkoff            | 3     | 3    | 21 | _\$ Fine Wine / BAF    |
| 5:00pm | 2    | 15 | _Arooga's Old Skool | 4     | 4    | 14 | _GOATS                 |
| 6:30pm | 6    | 17 | _NJ Crushers        | 1     | 8    | 18 | Potomac Sports         |
| 6:30pm | 5    | 21 | _Maryland Armor     | 2     | 7    | 27 | PA Senior Hitmen       |

Format: 4 game guarantee (2 seeding games, teams advancing to HI or LO single elim based seeding results.

Home Team: Determined by a coin flip in all games that do not involve an equalizer

Equalizer \$- None in this bracket- coin flip for home team in all games, all weekend .

**Home Runs-** Major = 6 HR, AAA = 3 HR. Play to the lower rated team's HR rule.

NOTE: SSUSA Official Rulebook §9.5 (Retrieving Home Run Balls) will be strictly enforced.

Pitch Count: Batter begins with a 1-1 count and does get a courtesy foul.

**Runs per Inning-** 5 runs per ½ inning at bat (except open inning)

Time Limits- RR = 65 + opening inning. Bracket = 70 + open inning, Championship game(s) = 7 innings full

50 GOLD DIVISION- HI FLIGHT July 18-19, 2020 (Carroll County Sports Complex)

50 GOLD DIVISION- LO FLIGHT July 18-19, 2020 (Carroll County Sports Complex)