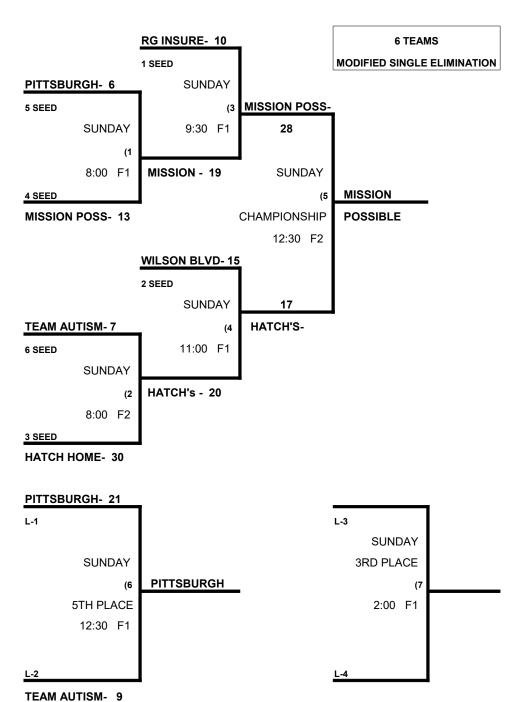

Runs-** Major Plus = 10 HR, Major = 8 HR, AAA = 6 HR. Play to lower rated team HR rule in all games.

NOTE: SSUSA Official Rulebook §9.5 (Retrieving Home Run Balls) will be strictly enforced.

Pitch Count: Batter begins with a 1-1 count and does get a courtesy foul.

Runs per Inning- 5 runs per ½ inning at bat (except open inning)

Time Limits- RR = 65 + opening inning. Bracket = 70 + open inning, Championship game(s) = 7 innings full

## 40 MAJOR PLUS DIVISION July 18-19, 2020 (Carroll County Sports Complex)





#### **40 MAJOR PLUS GAME RULES-**

Teams can score up to 7 runs per inning

Teams can hit up to 10 HR per game. Additional are outs.

A mercy rule of 15 runs ahead after 5 innings of play is used.

#### **40 MAJOR DIVISION**

July 18-19, 2020 (Carroll County Sports Complex)





## 40 AAA DIVISION 6 TEAMS

|   |                           | WON | LOST | RUNS ALLOWED |    |
|---|---------------------------|-----|------|--------------|----|
| 1 | CBD / True North (40 AAA) | 2   |      | 20, 22       | 42 |
| 2 | Past Our Prime (40 AAA)   | 1   | 1    | 27, 18       | 45 |
| 3 | Potomac Sports (40 AAA)   | 1   | 1    | 12, 16,      | 28 |
| 4 | Rough Ryders (40 AAA)     |     | 2    | 13, 23,      | 36 |
| 5 | Warpath (40 AAA)          |     | 2    | 26, 19       | 45 |
| 6 | Y'all Next (40 AAA)       | 1   |      | 13, 18       | 31 |

## SATURDAY, July 18 (Carroll County Sports Complex)

|         | TEAM |    | NAME              | FIELD | TEAM |    | NAME           |
|---------|------|----|-------------------|-------|------|----|----------------|
| 11:00am | 1