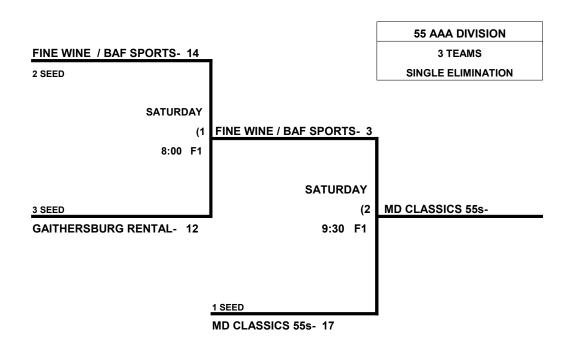

## 55 GOLD DIVISION 6 TEAMS

|   |                              | WON | LOST | RUNS ALLOWED  |   |
|---|------------------------------|-----|------|---------------|---|
| 1 | Chesapeake Floors (55 Maj)   | 3   |      | 11, 9, 13 33  | , |
| 2 | Maryland Cougars (55 Maj)    | 3   |      | 16, 10, 18 44 |   |
| 3 | Nationals (55 Maj)           | 1   | 2    | 20, 19, 16 55 | , |
| 4 | Fine Wine / BAF (55 AAA)     | 1   | 2    | 23, 18, 26 67 |   |
| 5 | Gaithersburg Rental (55 AAA) |     | 3    | 19, 24, 22 65 |   |
| 6 | Maryland Classics (55 AAA)   | 1   | 2    | 18, 23, 14 55 | , |

## FRIDAY, July 17 (Carroll County Sports Complex)

|         | TEAM | NAME       |              | FIELD | TEAM |    | NAME                   |
|---------|------|------------|--------------|-------|------|----|------------------------|
| 9:30am  | 1    | 23 Chesa   | peake Floors | 1     | 4    | 11 | _\$ Fine Wine          |
| 9:30am  | 2    | 19 Maryla  | nd Cougars   | 2     | 5    | 16 | \$ Gaithersburg Rental |
| 9:30am  | 3    | 18 Nationa | als          | 3     | 6    | 20 | _\$ Maryland Classics  |
| 11:00am | 1    | 24 Chesa   | peake Floors | 1     | 5    | 9  | \$ Gaithersburg Rental |
| 11:00am | 2    | 23 Maryla  | nd Cougars   | 2     | 6    | 10 | \$ Maryland Classics   |
| 11:00am | 3    | 18 Nationa | als          | 3     | 4    | 19 | _\$ Fine Wine          |
| 2:00pm  | 1    | 14 Chesa   | peake Floors | 1     | 6    | 13 | _\$ Maryland Classics  |
| 2:00pm  | 2    | 26 Maryla  | nd Cougars   | 2     | 4    | 18 | _\$ Fine Wine          |
| 2:00pm  | 3    | 22 Nationa | als          | 3     | 5    | 16 | \$ Gaithersburg Rental |

Format: 4 game guarantee (3 pool combined pool games into separate single elimination brackets)

**Home Team:** Determined by a coin flip in all games that do not involve an equalizer

Equalizer \$- Teams 4-6 RECEIVES a 5 run OR an 11th defender equalizer and are VISITOR vs Team 1-3

#### 55 GOLD DIVISION