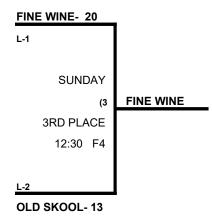

## 50 GOLD SEEDING 8 TEAMS

|   |                             | WON | LOST |     |    |    |
|---|-----------------------------|-----|------|-----|----|----|
| 1 | Walkoff (50 Major)          | 1   | 1    | 13, | 21 | 34 |
| 2 | Arooga's Old Skool (50 AAA) | 1   | 1    | 14, | 14 | 28 |
| 3 | Fine Wine / BAF (50 AAA)    | 2   |      | 18, | 20 | 38 |
| 4 | GOATS (50 AAA)              |     | 2    | 21, | 14 | 35 |
| 5 | Maryland Armor (50 AAA)     |     | 2    | 17, | 27 | 44 |
| 6 | NJ Crushers (50 AAA)        |     | 2    | 26, | 18 | 44 |
| 7 | PA Senior Hitmen (50 AAA)   | 2   | 9    | 18, | 21 | 39 |
| 8 | Potomac Sports (50 AAA)     | 2   |      | 4,  | 17 | 21 |

## SATURDAY, July 18 (Carroll County Sports Complex)

|        | TEAM |    | NAME                | FIELD | TEAM |    | NAME                   |
|--------|------|----|---------------------|-------|------|----|------------------------|
| 3:30pm | 1    | 14 | _Walkoff            | 3     | 2    | 13 | _\$ Arooga's Old Skool |
| 3:30pm | 3    | 21 | _Fine Wine / BAF    | 4     | 4    | 18 | _GOATS                 |
| 5:00pm | 5    | 4  | _Maryland Armor     | 1     | 8    | 17 | Potomac Sports         |
| 5:00pm | 6    | 18 | _NJ Crushers        | 2     | 7    | 26 | PA Senior Hitmen       |
| 5:00pm | 1    | 20 | _Walkoff            | 3     | 3    | 21 | _\$ Fine Wine / BAF    |
| 5:00pm | 2    | 15 | _Arooga's Old Skool | 4     | 4    | 14 | _GOATS                 |
| 6:30pm | 6    | 17 | _NJ Crushers        | 1     | 8    | 18 | Potomac Sports         |
| 6:30pm | 5    | 21 | _Maryland Armor     | 2     | 7    | 27 | PA Senior Hitmen       |

Format: 4 game guarantee (2 seeding games, teams advancing to HI or LO single elim based seeding results.

Home Team: Determined by a coin flip in all games that do not involve an equalizer

Equalizer \$- None in this bracket- coin flip for home team in all games, all weekend .

**Home Runs-** Major = 6 HR, AAA = 3 HR. Play to the lower rated team's HR rule.

NOTE: SSUSA Official Rulebook §9.5 (Retrieving Home Run Balls) will be strictly enforced.

Pitch Count: Batter begins with a 1-1 count and does get a courtesy foul.

**Runs per Inning-** 5 runs per ½ inning at bat (except open inning)

Time Limits- RR = 65 + opening inning. Bracket = 70 + open inning, Championship game(s) = 7 innings full

50 GOLD DIVISION- HI FLIGHT July 18-19, 2020 (Carroll County Sports Complex)

50 GOLD DIVISION- LO FLIGHT July 18-19, 2020 (Carroll County Sports Complex)