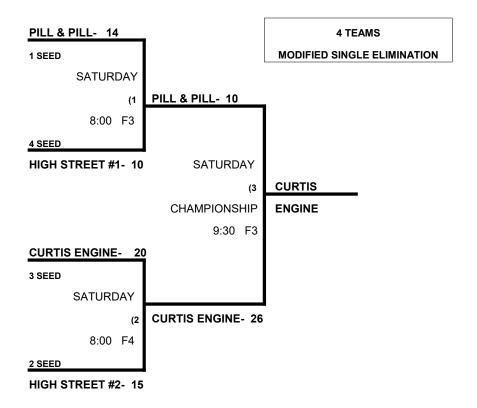

## 60 GOLD DIVISION 4 TEAMS

|   |                             | WON | LOST | RUNS ALLOWED |
|---|-----------------------------|-----|------|--------------|
| 1 | High Street Bucs (60 Maj)   |     | 2    | 18, 17 35    |
| 2 | High Street Bucs 2 (60 Maj) | 1   | 1    | 18, 14 32    |
| 3 | Pill & Pill (60 Maj)        | 2   |      | 12, 13 25    |
| 4 | Curtis Engine (60 AAA)      | 1   | 1    | 21, 12 33    |
|   |                             |     |      |              |

## FRIDAY, July17 (Carroll County Sports Complex)

|         | TEAM |    | NAME               | FIELD | TEAM |    | NAME              |
|---------|------|----|--------------------|-------|------|----|-------------------|
| 12:30pm | 1 .  | 12 | High Street Bucs   | 2     | 3    | 18 | Pill & Pill       |
| 12:30pm | 2    | 21 | High Street Bucs 2 | 3     | 4    | 18 | _\$ Curtis Engine |
| 3:30pm  | 1.   | 12 | _High Street Bucs  | 1     | 4    | 17 | _\$ Curtis Engine |
| 3:30pm  | 2    | 13 | High Street Bucs 2 | 3     | 3    | 14 | Pill & Pill       |

Format: 4 game guarantee (2 seeding games with teams advancing to a modified single elimination w/ 3rd place)

Home Team: Determined by a coin flip in all games that do not involve an equalizer

Equalizer \$- Team 4 RECEIVES a 5 run OR an 11th defender equalizer and are VISITOR vs Team 1-3

#### **60 GOLD DIVISION**

July 17-18, 2020 (Carroll County Sports Complex)