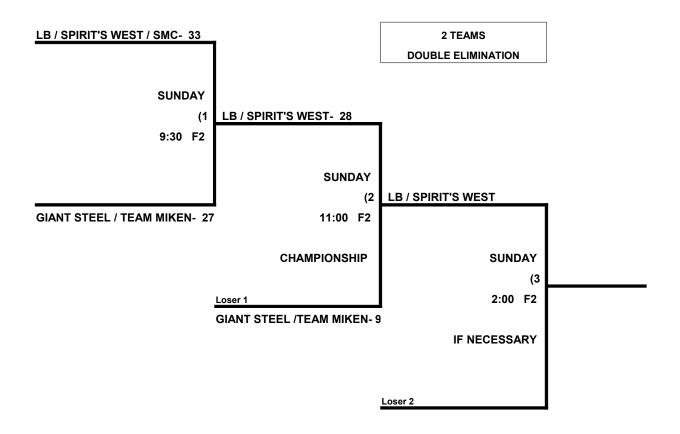

## 40 MAJOR PLUS DIVISION July 18-19, 2020 (Carroll County Sports Complex)

#### **40 MAJOR PLUS GAME RULES-**

Teams can score up to 7 runs per inning

Teams can hit up to 10 HR per game. Additional are outs.

A mercy rule of 15 runs ahead after 5 innings of play is used.