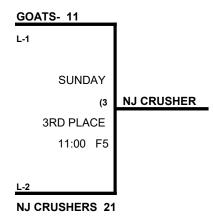

## 50 GOLD SEEDING 8 TEAMS

|   |                             | WON | LOST |     |    |    |
|---|-----------------------------|-----|------|-----|----|----|
| 1 | Walkoff (50 Major)          | 1   | 1    | 13, | 21 | 34 |
| 2 | Arooga's Old Skool (50 AAA) | 1   | 1    | 14, | 14 | 28 |
| 3 | Fine Wine / BAF (50 AAA)    | 2   |      | 18, | 20 | 38 |
| 4 | GOATS (50 AAA)              |     | 2    | 21, | 14 | 35 |
| 5 | Maryland Armor (50 AAA)     |     | 2    | 17, | 27 | 44 |
| 6 | NJ Crushers (50 AAA)        |     | 2    | 26, | 18 | 44 |
| 7 | PA Senior Hitmen (50 AAA)   | 2   | 9    | 18, | 21 | 39 |
| 8 | Potomac Sports (50 AAA)     | 2   |      | 4,  | 17 | 21 |

## SATURDAY, July 18 (Carroll County Sports Complex)

|        | TEAM |    | NAME                | FIELD | TEAM |    | NAME                   |
|--------|------|----|---------------------|-------|------|----|------------------------|
| 3:30pm | 1    | 14 | _Walkoff            | 3     | 2    | 13 | _\$ Arooga's Old Skool |
| 3:30pm | 3    | 21 | _Fine Wine / BAF    | 4     | 4    | 18 | _GOATS                 |
| 5:00pm | 5    | 4  | _Maryland Armor     | 1     | 8    | 17 | Potomac Sports         |
| 5:00pm | 6    | 18 | _NJ Crushers        | 2     | 7    | 26 | PA Senior Hitmen       |
| 5:00pm | 1    | 20 | _Walkoff            | 3     | 3    | 21 | _\$ Fine Wine / BAF    |
| 5:00pm | 2    | 15 | _Arooga's Old Skool | 4     | 4    | 14 | _GOATS                 |
| 6:30pm | 6    | 17 | _NJ Crushers        | 1     | 8    | 18 | Potomac Sports         |
| 6:30pm | 5    | 21 | _Maryland Armor     | 2     | 7    | 27 | PA Senior Hitmen       |

Format: 4 game guarantee (2 seeding games, teams advancing to HI or LO single elim based seeding results.

Home Team: Determined by a coin flip in all games that do not involve an equalizer

Equalizer \$- None in this bracket- coin flip for home team in all games, all weekend .

**Home Runs-** Major = 6 HR, AAA = 3 HR. Play to the lower rated team's HR rule.

NOTE: SSUSA Official Rulebook §9.5 (Retrieving Home Run Balls) will be strictly enforced.

Pitch Count: Batter begins with a 1-1 count and does get a courtesy foul.

**Runs per Inning-** 5 runs per ½ inning at bat (except open inning)

Time Limits- RR = 65 + opening inning. Bracket = 70 + open inning, Championship game(s) = 7 innings full

50 GOLD DIVISION- HI FLIGHT July 18-19, 2020 (Carroll County Sports Complex)

50 GOLD DIVISION- LO FLIGHT July 18-19, 2020 (Carroll County Sports Complex)