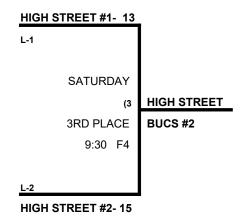

## 60 GOLD DIVISION 4 TEAMS

|   |                             | WON | LOST | RUNS ALLOWED |
|---|-----------------------------|-----|------|--------------|
| 1 | High Street Bucs (60 Maj)   |     | 2    | 18, 17 35    |
| 2 | High Street Bucs 2 (60 Maj) | 1   | 1    | 18, 14 32    |
| 3 | Pill & Pill (60 Maj)        | 2   |      | 12, 13 25    |
| 4 | Curtis Engine (60 AAA)      | 1   | 1    | 21, 12 33    |
|   |                             |     |      |              |

## FRIDAY, July17 (Carroll County Sports Complex)

|         | TEAM |    | NAME               | FIELD | TEAM |    | NAME              |
|---------|------|----|--------------------|-------|------|----|-------------------|
| 12:30pm | 1 .  | 12 | High Street Bucs   | 2     | 3    | 18 | Pill & Pill       |
| 12:30pm | 2    | 21 | High Street Bucs 2 | 3     | 4    | 18 | _\$ Curtis Engine |
| 3:30pm  | 1.   | 12 | _High Street Bucs  | 1     | 4    | 17 | _\$ Curtis Engine |
| 3:30pm  | 2    | 13 | High Street Bucs 2 | 3     | 3    | 14 | Pill & Pill       |

Format: 4 game guarantee (2 seeding games with teams advancing to a modified single elimination w/ 3rd place)

Home Team: Determined by a coin flip in all games that do not involve an equalizer

Equalizer \$- Team 4 RECEIVES a 5 run OR an 11th defender equalizer and are VISITOR vs Team 1-3

#### **60 GOLD DIVISION**

July 17-18, 2020 (Carroll County Sports Complex)