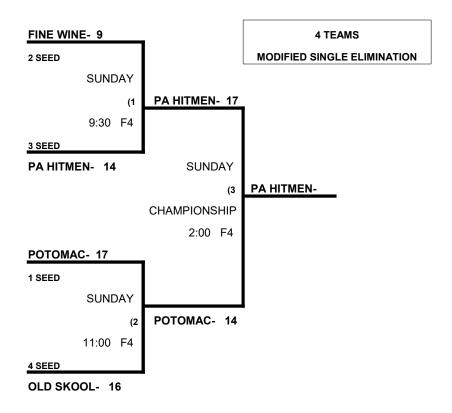

## 50 GOLD SEEDING 8 TEAMS

|   |                             | WON | LOST |     |    |    |
|---|-----------------------------|-----|------|-----|----|----|
| 1 | Walkoff (50 Major)          | 1   | 1    | 13, | 21 | 34 |
| 2 | Arooga's Old Skool (50 AAA) | 1   | 1    | 14, | 14 | 28 |
| 3 | Fine Wine / BAF (50 AAA)    | 2   |      | 18, | 20 | 38 |
| 4 | GOATS (50 AAA)              |     | 2    | 21, | 14 | 35 |
| 5 | Maryland Armor (50 AAA)     |     | 2    | 17, | 27 | 44 |
| 6 | NJ Crushers (50 AAA)        |     | 2    | 26, | 18 | 44 |
| 7 | PA Senior Hitmen (50 AAA)   | 2   | 9    | 18, | 21 | 39 |
| 8 | Potomac Sports (50 AAA)     | 2   |      | 4,  | 17 | 21 |

## SATURDAY, July 18 (Carroll County Sports Complex)

|        | TEAM |    | NAME                | FIELD | TEAM |    | NAME                   |
|--------|------|----|---------------------|-------|------|----|------------------------|
| 3:30pm | 1    | 14 | _Walkoff            | 3     | 2    | 13 | _\$ Arooga's Old Skool |
| 3:30pm | 3    | 21 | _Fine Wine / BAF    | 4     | 4    | 18 | _GOATS                 |
| 5:00pm | 5    | 4  | _Maryland Armor     | 1     | 8    | 17 | Potomac Sports         |
| 5:00pm | 6    | 18 | _NJ Crushers        | 2     | 7    | 26 | PA Senior Hitmen       |
| 5:00pm | 1    | 20 | _Walkoff            | 3     | 3    | 21 | _\$ Fine Wine / BAF    |
| 5:00pm | 2    | 15 | _Arooga's Old Skool | 4     | 4    | 14 | _GOATS                 |
| 6:30pm | 6    | 17 | _NJ Crushers        | 1     | 8    | 18 | Potomac Sports         |
| 6:30pm | 5    | 21 | _Maryland Armor     | 2     | 7    | 27 | PA Senior Hitmen       |

Format: 4 game guarantee (2 seeding games, teams advancing to HI or LO single elim based seeding results.

Home Team: Determined by a coin flip in all games that do not involve an equalizer

Equalizer \$- None in this bracket- coin flip for home team in all games, all weekend .

**Home Runs-** Major = 6 HR, AAA = 3 HR. Play to the lower rated team's HR rule.

NOTE: SSUSA Official Rulebook §9.5 (Retrieving Home Run Balls) will be strictly enforced.

Pitch Count: Batter begins with a 1-1 count and does get a courtesy foul.

**Runs per Inning-** 5 runs per ½ inning at bat (except open inning)

Time Limits- RR = 65 + opening inning. Bracket = 70 + open inning, Championship game(s) = 7 innings full

50 GOLD DIVISION- HI FLIGHT July 18-19, 2020 (Carroll County Sports Complex)

50 GOLD DIVISION- LO FLIGHT July 18-19, 2020 (Carroll County Sports Complex)