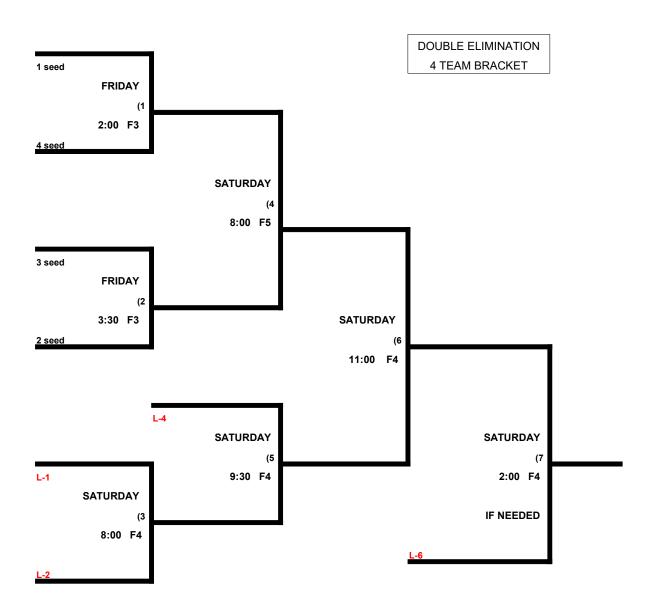

## 55 GOLD DIVISION 4 TEAMS

|   |                               | WON | LOST | RUNS ALLOWED |
|---|-------------------------------|-----|------|--------------|
| 1 | Maryland Classics (55 AAA)    |     |      |              |
| 2 | Maryland Cougars (55 Major)   |     |      |              |
| 3 | Olympian Athletics (55 Major) |     |      |              |
| 4 | The Nationals (55 Major)      |     |      | _            |

#### FRIDAY, August 21st (Carroll County Sports Complex)

|         | TEAM | NAME                | FIELD | TEAM | NAME               |
|---------|------|---------------------|-------|------|--------------------|
| 9:00am  | 1 _  | \$ Maryland Classic | 3     | 2    | Maryland Cougars   |
| 10:30am | 3    | Olympian Athletics  | 3     | 4    | The Nationals      |
| 12:00pm | 2    | Maryland Cougars    | 2     | 4    | The Nationals      |
| 12:00pm | 1 _  | \$ Maryland Classic | 3     | 3    | Olympian Athletics |

Format: 4 game guarantee (2 seeding games into double elimination)

Home Team: Determined by a coin flip in all games that do not involve an equalizer

Equalizer \$- Teams 1 RECEIVES a 5 run OR an 11th defender equalizer and is VISITOR vs Team 2-4