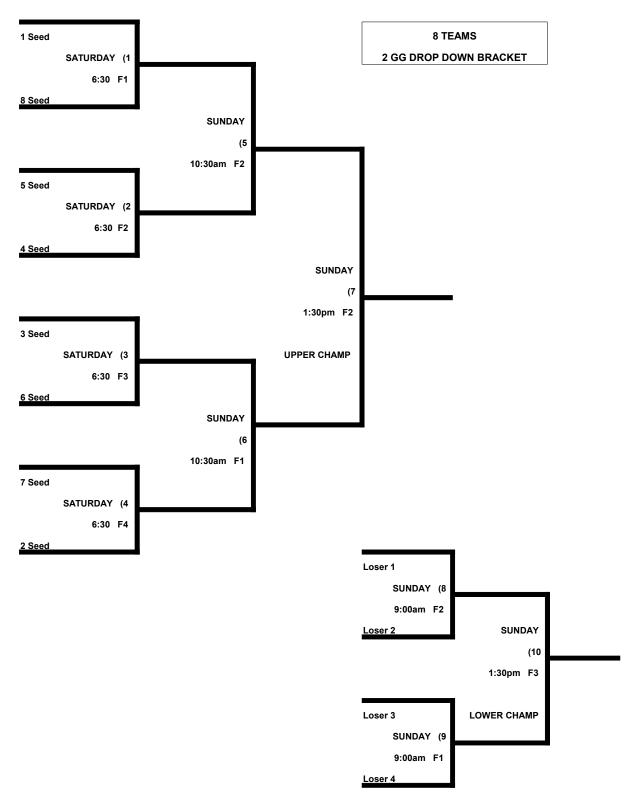

## 40 MEN SEEDING 15 TEAMS

|    |                                    | WON | LOST |  |
|----|------------------------------------|-----|------|--|
| 1  | LB / Spirit's West (40 Major Plus) |     |      |  |
| 2  | Extreme (40 Major)                 |     |      |  |
| 3  | First Capital (40 Major)           |     |      |  |
| 4  | Hatch's Home Imp (40 Major)        |     |      |  |
| 5  | Mission Possible (40 Major)        |     |      |  |
| 6  | Pittsburgh Sports Bar (40 Major)   |     |      |  |
| 7  | Team RG Insurance (40 Major)       |     |      |  |
| 8  | Wilson's Blvd (40 Major)           |     |      |  |
| 9  | CBD / True North (40 AAA)          |     |      |  |
| 10 | , ,                                |     |      |  |
|    | Gigantes (40 AAA)                  |     |      |  |
| 11 | Past Our Prime (40 AAA)            |     |      |  |
| 12 | Potomac Sports (40 AAA)            |     |      |  |
| 13 | Rough Ryders / Miken (40 AAA)      |     |      |  |
| 14 | Warpath (40 AAA)                   |     |      |  |
| 15 | Y'all Next (40 AAA)                |     |      |  |

# SATURDAY, August 22<sup>nd</sup> (Carroll County Sports Complex)

|         | TEAM | NAME                  | FIELD | TEAM | NAME                 |
|---------|------|-----------------------|-------|------|----------------------|
| 11:00am | 6    | Pittsburgh Sports Bar | 2     | 8    | Wilson's Blvd        |
| 11:00am | 3    | First Capital         | 3     | 5    | Mission: Possible    |
| 12:30pm | 10   | Gigantes              | 2     | 7    | \$ Team RG Insurance |
| 12:30pm | 11   | Past Our Prime        | 3     | 4    | \$ Hatch's Home Imp. |
| 2:00pm  | 5    | \$ Mission: Possible  | 1     | 15   | Y'all Next           |
| 2:00pm  | 6    | Pittsburgh Sports Bar | 2     | 2    | Extreme              |
| 2:00pm  | 1    | \$ LB / Spirit's West | 3     | 8    | Wilson's Blvd        |
| 3:30pm  | 9    | CBD / True North      | 1     | 13   | Rough Ryders / Miken |
| 3:30pm  | 12   | Potomac Sports        | 2     | 14   | Warpath              |
| 3:30pm  | 1    | \$ LB / Spirit's West | 3     | 3    | First Capital        |
| 5:00pm  | 9    | CBD / True North      | 1     | 4    | \$ Hatch's Home Imp. |
| 5:00pm  | 12   | Potomac Sports        | 2     | 2    | \$ Extreme           |
| 5:00pm  | 15   | Y'all Next            | 3     | 7    | \$ Team RG Insurance |
| 5:00pm  | 10   | Gigantes              | 4     | 13   | Rough Ryders / Miken |
| 5:00pm  | 11   | Past Our Prime        | 5     | 14   | Warpath              |

Format: 4 game guarantee (2 seeding games- all teams advance to flighted, 2 game guarantee brackets)

Home Team: Determined by a coin flip in all games that do not involve an equalizer

**Equalizer \$-** Team 1 GIVES a 5 run equalizer to teams 2-8. Teams 2-8 GIVE a 5 run equilzer to Teams 9-15

#### **40 PLATINUM DIVISION**