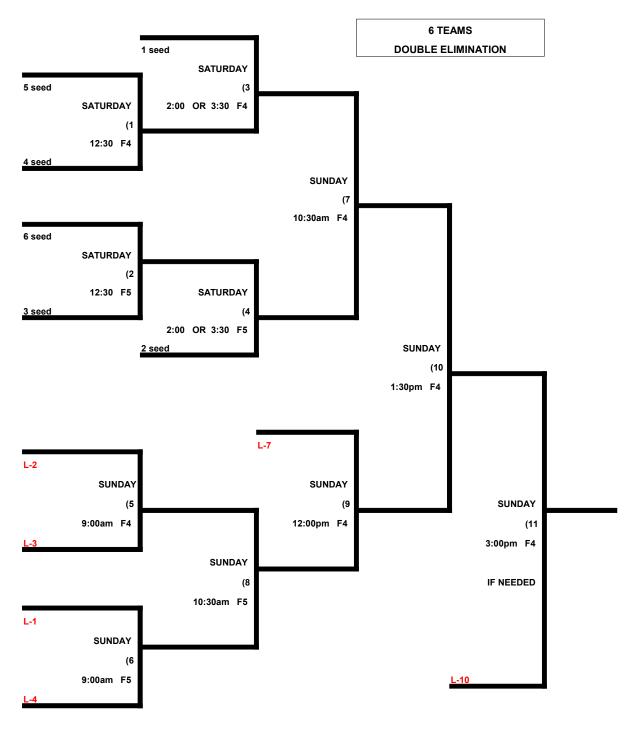

## 50 GOLD SEEDING 6 TEAMS

|   |                               | WON | LOST |  |
|---|-------------------------------|-----|------|--|
| 1 | Big Bottom Brewery (50 Major) |     |      |  |
| 2 | Arooga's Old Skool (50 AAA)   |     |      |  |
| 3 | GOATs (50 AAA)                |     |      |  |
| 4 | Maryland Classics (50 AAA)    |     |      |  |
| 5 | PA Senior Hitmen (50 AAA)     |     |      |  |
| 6 | Potomac Sports (50 AAA)       |     |      |  |

## SATURDAY, August 22<sup>nd</sup> (Carroll County Sports Complex)

|        | TEAM | NAME                  | FIELD | TEAM | NAME              |
|--------|------|-----------------------|-------|------|-------------------|
| 8:00am | 1    | \$ Big Bottom Brewery | 1     | 4    | Maryland Classics |
| 8:00am | 2    | Arooga's Old Skool    | 2     | 3    | GOATs             |
| 8:00am | 5    | PA Senior Hitmen      | 3     | 6    | Potomac Sports    |
| 9:30am | 3    | GOATs                 | 1     | 4    | Maryland Classics |
| 9:30am | 2    | Arooga's Old Skool    | 2     | 6    | Potomac Sports    |
| 9:30am | 1    | \$ Big Bottom Brewery | 3     | 5    | PA Senior Hitmen  |

Format: 4 game guarantee (2 seeding games into double elimination)

Home Team: Determined by a coin flip in all games that do not involve an equalizer

Equalizer \$- Teams 1 GIVES a 5 run OR an 11th defender equalizer and is HOME vs Team 2-5