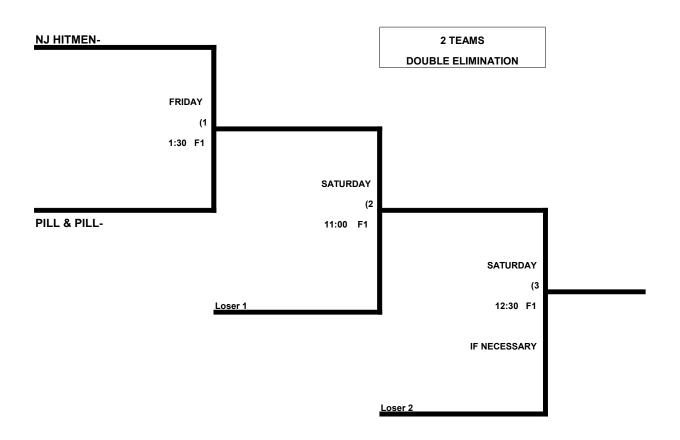

## 60-65 GOLD DIVISION 5 TEAMS

|   |                                | WON | LOST | RUNS ALLOWED |
|---|--------------------------------|-----|------|--------------|
| 1 | NJ Hitmen (65 Major)           |     |      |              |
| 2 | Pill & Pill (65 Major)         |     |      |              |
| 3 | High Street Bucs II (60 Major) |     |      |              |
| 4 | Olympian Athletics (60 Major)  |     |      |              |
| 5 | Curtis Engine (60 AAA)         |     |      |              |

#### FRIDAY, August 21, 2020 (Carroll County Sports Complex)

|         | TEAM | NAME                | FIELD | TEAM | NAME                |
|---------|------|---------------------|-------|------|---------------------|
| 9:00am  | 1 _  | NJ Hitmen           | 1     | 5    | Curtis Engine       |
| 9:00am  | 2    | Pill & Pill         | 2     | 4    | Olympian Athletics  |
| 10:30am | 1 _  | NJ Hitmen           | 1     | 3    | High Street Bucs II |
| 10:30am | 2    | Pill & Pill         | 2     | 5    | Curtis Engine       |
| 12:00pm | 3    | High Street Bucs II | 1     | 4    | Olympian Athletics  |

Format: 4 game guarantee (2 seeding games into separate double elimination brackets for 60s and 65s

Home Team: Determined by a coin flip in all games that do not involve an equalizer

Equalizer \$- Teams 1, 2 and 5 RECEIVE an equalizer (5 runs or extra defender and are visitor vs Teams 3-4.