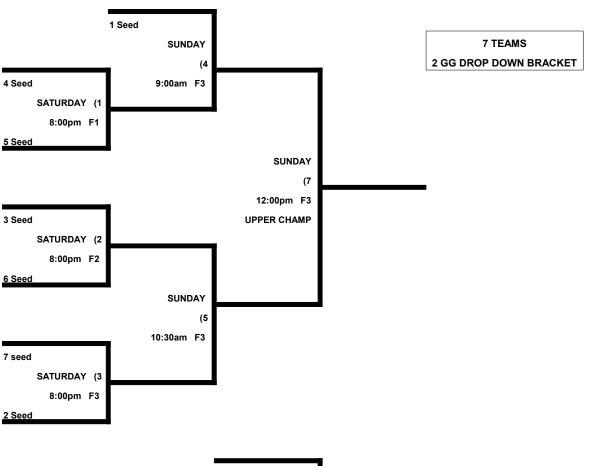

## 40 MEN SEEDING 15 TEAMS

|    |                                    | WON | LOST |  |
|----|------------------------------------|-----|------|--|
| 1  | LB / Spirit's West (40 Major Plus) |     |      |  |
| 2  | Extreme (40 Major)                 |     |      |  |
| 3  | First Capital (40 Major)           |     |      |  |
| 4  | Hatch's Home Imp (40 Major)        |     |      |  |
| 5  | Mission Possible (40 Major)        |     |      |  |
| 6  | Pittsburgh Sports Bar (40 Major)   |     |      |  |
| 7  | Team RG Insurance (40 Major)       |     |      |  |
| 8  | Wilson's Blvd (40 Major)           |     |      |  |
| 9  | CBD / True North (40 AAA)          |     |      |  |
| 10 | , ,                                |     |      |  |
|    | Gigantes (40 AAA)                  |     |      |  |
| 11 | Past Our Prime (40 AAA)            |     |      |  |
| 12 | Potomac Sports (40 AAA)            |     |      |  |
| 13 | Rough Ryders / Miken (40 AAA)      |     |      |  |
| 14 | Warpath (40 AAA)                   |     |      |  |
| 15 | Y'all Next (40 AAA)                |     |      |  |

# SATURDAY, August 22<sup>nd</sup> (Carroll County Sports Complex)

|         | TEAM | NAME                  | FIELD | TEAM | NAME                 |
|---------|------|-----------------------|-------|------|----------------------|
| 11:00am | 6    | Pittsburgh Sports Bar | 2     | 8    | Wilson's Blvd        |
| 11:00am | 3    | First Capital         | 3     | 5    | Mission: Possible    |
| 12:30pm | 10   | Gigantes              | 2     | 7    | \$ Team RG Insurance |
| 12:30pm | 11   | Past Our Prime        | 3     | 4    | \$ Hatch's Home Imp. |
| 2:00pm  | 5    | \$ Mission: Possible  | 1     | 15   | Y'all Next           |
| 2:00pm  | 6    | Pittsburgh Sports Bar | 2     | 2    | Extreme              |
| 2:00pm  | 1    | \$ LB / Spirit's West | 3     | 8    | Wilson's Blvd        |
| 3:30pm  | 9    | CBD / True North      | 1     | 13   | Rough Ryders / Miken |
| 3:30pm  | 12   | Potomac Sports        | 2     | 14   | Warpath              |
| 3:30pm  | 1    | \$ LB / Spirit's West | 3     | 3    | First Capital        |
| 5:00pm  | 9    | CBD / True North      | 1     | 4    | \$ Hatch's Home Imp. |
| 5:00pm  | 12   | Potomac Sports        | 2     | 2    | \$ Extreme           |
| 5:00pm  | 15   | Y'all Next            | 3     | 7    | \$ Team RG Insurance |
| 5:00pm  | 10   | Gigantes              | 4     | 13   | Rough Ryders / Miken |
| 5:00pm  | 11   | Past Our Prime        | 5     | 14   | Warpath              |

Format: 4 game guarantee (2 seeding games- all teams advance to flighted, 2 game guarantee brackets)

Home Team: Determined by a coin flip in all games that do not involve an equalizer

**Equalizer \$-** Team 1 GIVES a 5 run equalizer to teams 2-8. Teams 2-8 GIVE a 5 run equilzer to Teams 9-15

#### **40 PLATINUM DIVISION**