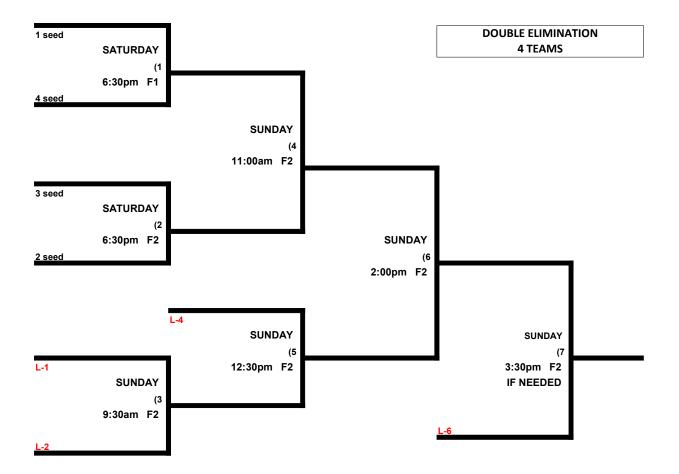

rmined by a coin flip in all games that do not involve an equalizer
Equalizer - Teams 2-3 RECEIVE an equalizer (5 runs, or 11 defenders) vs Team 1 and Team 4-7.
Home Runs- Major = 6 HR. AAA = 3 HR. Play to lower rated team HR rule in all games.
NOTE: SSUSA Official Rulebook §9.5 (Retrieving Home Run Balls) will be strictly enforced.
Pitch Count: Batter begins with a 1-1 count and does get a courtesy foul.
Runs per Inning- Major Plus vs Major = 5 runs per inning. Major Plus vs Major Plus = 7 runs per inning
Time Limits- RR = 65 + opening inning. Bracket = 70 + open inning, Championship game(s) = 80+ open inning

MUSIC CITY CLASSIC 65 GOLD DIVISION April 17-18, 2021 (Cedar Hill Softball Facilities)





MUSIC CITY CLASSIC 60 AAA DIVISION April 17-18, 2021 (Cedar Hill Softball Facilities)





## 60 PLATINUM DIVISION 7 TEAMS

|   |                               | WON | LOST | RUNS ALLOWED |
|---|-------------------------------|-----|------|--------------|
| 1 | Windy City Softball (M+) (IL) |     |      |              |
| 2 | Derby City 60s (KY)           |     |      |              |
| 3 | Dudley Lightning 60s #1 (MO)  | xx  | хх   | WITHDREW     |
| 4 | Dudley Lightning 60s #2 (MO)  |     |      |              |
| 5 | Dudley Monster (MS)           |     |      |              |
| 6 | Ohio Elite / Schones (OH)     |     |      |              |
| 7 | Suncoast / Adidas (KY)        |     |      |              |

### SATURDAY- April 17th - Cedar Hill Softball Facilities (860 Old Hickory Blvd \* Madison, TN 37115)

|         | TEAM | NAME                 | FIELD | TEAM | NAME