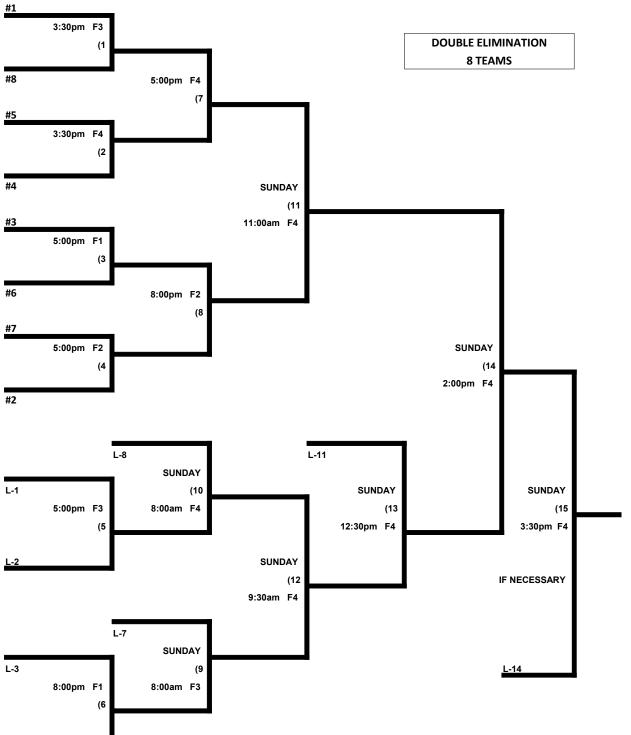

### 50-55 PLATINUM DIVISION 8 TEAMS

|   |                           | WON | LOST | RUNS ALLOWED |
|---|---------------------------|-----|------|--------------|
| 1 | 50 Degrees (MO)           |     |      |              |
| 2 | KB 50 / Huey Designs (KY) |     |      |              |
| 3 | Lighthouse Lookouts (GA)  |     |      |              |
| 4 | Miken Franchise 50s (MO)  |     |      |              |
| 5 | Senior Dogs 50s (MO)      |     |      |              |
| 6 | Team Arkansas (AR)        |     |      |              |
| 7 | Walker Brothers (AL)      |     |      |              |
| 8 | Pope Transport 55s (WI)   |     |      |              |
|   |                           |     |      |              |

#### SATURDAY- April 17th - Cedar Hill Softball Facilities (860 Old Hickory Blvd \* Madison, TN 37115)

|        | TEAM | NAME                 | FIELD | TEAM | NAME                 |
|--------|------|----------------------|-------|------|----------------------|
| 8:00am | 1    | 50 Degrees           | 1     | 2    | KB 50 / Huey Designs |
| 8:00am | 3    | Lighthouse Lookouts  | 2     | 4    | Miken Franchise      |
| 8:00am | 5    | Senior Dogs          | 3     | 6    | Team Arkansas        |
| 8:00am | 7    | Walker Brothers      | 4     | 8    | Pope Transport 55s   |
| 9:30am | 6    | Team Arkansas        | 1     | 1    | 50 Degrees           |
| 9:30am | 8    | Pope Transport 55s   | 2     | 3    | Lighthouse Lookouts  |
| 9:30am | 2    | KB 50 / Huey Designs | 3     | 5    | Senior Dogs          |
| 9:30am | 4    | Miken Franchise 50s  | 4     | 7    | Walker Brothers      |

Format: 4 game guarantee (2 seeding games into Double Elimination, commencing Saturday afternoon)

Home Team: Determined by a coin flip in all games that do not involve an equalizer

Equalizer - None.

Home Runs- Major Plus = 9 HR. Major = 6 HR. Play to lower rated team HR rule in all games.

NOTE: SSUSA Official Rulebook §9.5 (Retrieving Home Run Balls) will be strictly enforced.

Pitch Count: Batter begins with a 1-1 count and does get a courtesy foul.

**Runs per Inning-** 5 runs per ½ inning at bat (except open inning)

Time Limits- RR = 65 + opening inning. Bracket = 70 + open inning, Championship game(s) = 80+ open inning

MUSIC CITY CLASSIC 50-55 PLATINUM DIVISION April 17-18, 2021 (Cedar Hill Softball Facilities)

L-4