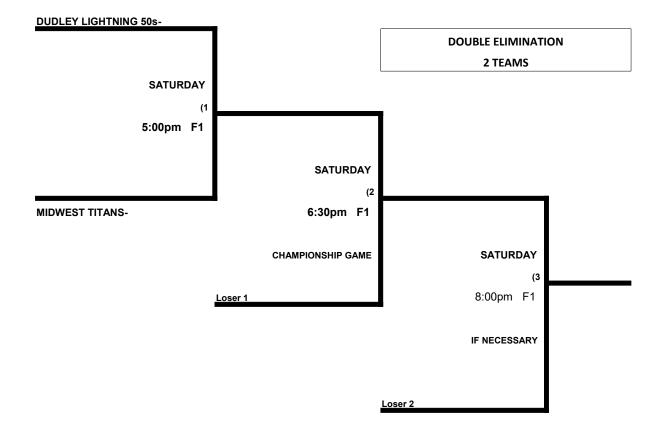

## 40-50 PLATINUM DIVISION 6 TEAMS

|   |                                | WON | LOST | RUNS ALLOWED |
|---|--------------------------------|-----|------|--------------|
| 1 | DDA Nation 40s (FL)            |     |      |              |
| 2 | Dudley Lightning 40s (IL)      |     |      |              |
| 3 | STL Ultra 40s (MO)             |     |      |              |
| 4 | True North / Shinbiscuits (MD) |     |      |              |
| 5 | Dudley Lightning 50s (MO)      |     |      |              |
| 6 | Midwest Titans (IN)            |     |      |              |

**Format:** 4 game guarantee (2 seeding games. 40 Major to Double Elimination. 50 Major Plus to Best 2 of 3). **Home Team:** Determined by a coin flip in all games that do not involve an equalizer

Equalizer - None.