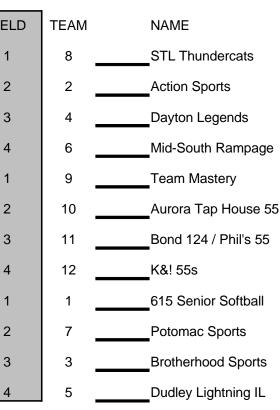

## 50-55 GOLD DIVISION 12 TEAMS

|    |                                 | WON | LOST | RUNS ALLOWED |
|----|---------------------------------|-----|------|--------------|
| 1  | 615 Senior Softball (TN)        |     |      |              |
| 2  | Action Sports (KY)              |     |      |              |
| 3  | Brotherhood Sports (MI)         |     |      |              |
| 4  | Dayton Legends (OH)             |     |      |              |
| 5  | Dudley Lightning IL 50 (IL)     |     |      |              |
| 6  | Mid-South Rampage (MS)          |     |      |              |
| 7  | Potomac Sports (MD)             |     |      |              |
| 8  | STL Thundercats (MO)            |     |      |              |
| 9  | Team Mastery (AR)               |     |      |              |
| 10 | Aurora Tap House 55 (IL)        |     |      |              |
| 11 | Bond 124 / OSS / Phil's 55 (MA) |     |      |              |
| 12 | K&I 55s (IN)                    |     |      |              |

### SATURDAY- April 17th - Cane Ridge Park (419 Battle Road \* Antioch, TN 37103)

|         | TEAM | NAME                 | FIE |
|---------|------|----------------------|-----|
| 8:00am  | 9    | Team Mastery         |     |
| 8:00am  | 5    | Dudley Lightning IL  | 2   |
| 8:00am  | 1    | 615 Senior Softball  | :   |
| 8:00am  | 3    | Brotherhood Sports   | 2   |
| 9:30am  | 7    | Potomac Sports       |     |
| 9:30am  | 2    | Action Sports        | 2   |
| 9:30am  | 4    | Dayton Legends       | 3   |
| 9:30am  | 6    | Mid-South Rampage    | 2   |
| 11:00am | 8    | STL Thundercats      |     |
| 11:00am | 10   | Aurora Tap House 55  | 2   |
| 11:00am | 11   | Bond 124 / Phil's 55 | 3   |
| 11:00am | 12   | K&I 55s              | 2   |

Format: 4 game guarantee (2 seeding games. 50 AAA and 55 Major to separate Double Elimination Brackets)Home Team: Determined by a coin flip in all games that do not involve an equalizerEqualizer - None.