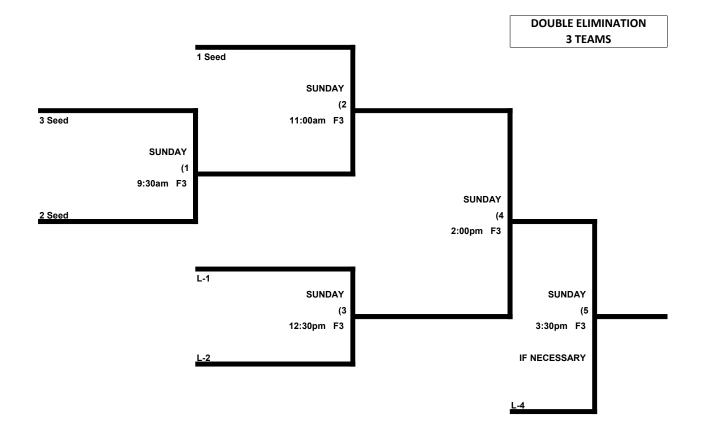

(2 seeding games. Teams 1-3 and Teams 4-7 to separate Double Eliminations.
Home Team: Determined by a coin flip in all games that do not involve an equalizer
Equalizer - Teams 2-3 RECEIVE an equalizer (5 runs, or 11 defenders) vs Team 1 and Team 4-7.
Home Runs- Major = 6 HR. AAA = 3 HR. Play to lower rated team HR rule in all games.
NOTE: SSUSA Official Rulebook §9.5 (Retrieving Home Run Balls) will be strictly enforced.
Pitch Count: Batter begins with a 1-1 count and does get a courtesy foul.
Runs per Inning- Major Plus vs Major = 5 runs per inning. Major Plus vs Major Plus = 7 runs per inning
Time Limits- RR = 65 + opening inning. Bracket = 70 + open inning, Championship game(s) = 80+ open inning

MUSIC CITY CLASSIC 65 GOLD DIVISION April 17-18, 2021 (Cedar Hill Softball Facilities)





MUSIC CITY CLASSIC 60 AAA DIVISION April 17-18, 2021 (Cedar Hill Softball Facilities)





## 60 PLATINUM DIVISION 7 TEAMS

|   |                               | WON | LOST | RUNS ALLOWED |
|---|-------------------------------|-----|------|--------------|
| 1 | Windy City Softball (M+) (IL) |     |      |              |
| 2 | Derby City 60s (KY)           |     |      |              |
| 3 | Dudley Lightning 60s #1 (MO)  | xx  | хх   | WITHDREW     |
| 4 | Dudley Lightning 60s #2 (MO)  |     |      |              |
| 5 | Dudley Monster (MS)           |     |      |              |
| 6 | Ohio Elite / Schones (OH)     |     |      |              |
| 7 | Suncoast / Adidas (KY)        |     |      |              |

### SATURDAY- April 17th - Cedar Hill Softball Facilities (860 Old Hickory Blvd