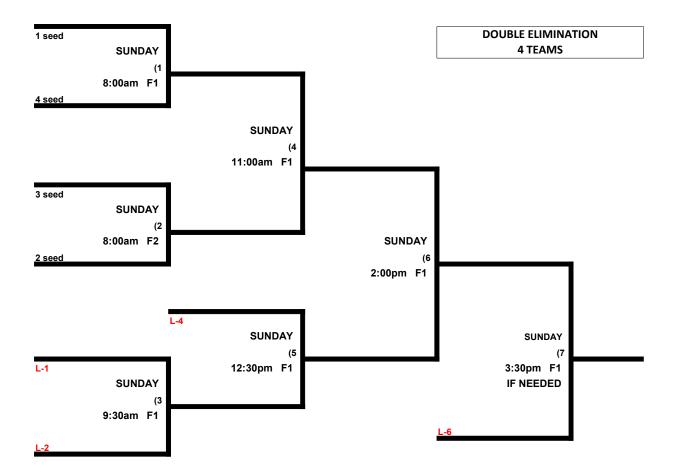

## 55 AAA DIVISION 4 TEAMS

|   |                         | WON | LOST | RUNS ALLOWED |
|---|-------------------------|-----|------|--------------|
| 1 | Derby City Masters (KY) |     |      |              |
| 2 | Midwest Eclipse (IL)    |     |      |              |
| 3 | MN Lumberjacks (MN)     |     |      |              |
| 4 | United Printers (TN)    |     |      |              |
|   |                         |     |      |              |

### SATURDAY- April 17th - Cane Ridge Park (419 Battle Road \* Antioch, TN 37103)

|         | TEAM | NAME               | FIELD | TEAM | NAME               |
|---------|------|--------------------|-------|------|--------------------|
| 12:30pm | 1    | Derby City Masters | 3     | 2    | Midwest Eclipse    |
| 12:30pm | 3    | MN Lumberjacks     | 4     | 4    | United Printers    |
| 2:00pm  | 2    | Midwest Eclipse    | 3     | 3    | MN Lumberjacks     |
| 2:00pm  | 4    | United Printers    | 4     | 1    | Derby City Masters |

Format: 4 game guarantee (2 seeding games into Double Elimination, commencing Sunday morning)

Home Team: Determined by a coin flip in all games that do not involve an equalizer

Equalizer - None.

Home Runs- AAA = 3 HR.

NOTE: SSUSA Official Rulebook §9.5 (Retrieving Home Run Balls) will be strictly enforced.

Pitch Count: Batter begins with a 1-1 count and does get a courtesy foul.

Runs per Inning- 5 runs per ½ inning at bat (except open inning)

Time Limits- RR = 65 + opening inning. Bracket = 70 + open inning, Championship game(s) = 80+ open inning

MUSIC CITY CLASSIC 55 AAA DIVISION April 17-18, 2021 (Cane Ridge Park)