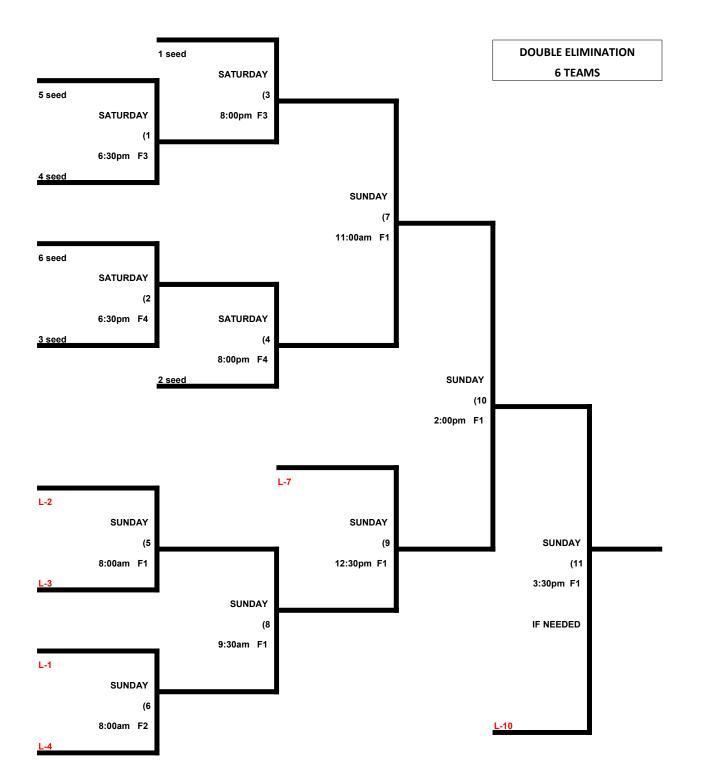

## 60 PLATINUM DIVISION 7 TEAMS

|   |                               | WON | LOST | RUNS ALLOWED |
|---|-------------------------------|-----|------|--------------|
| 1 | Windy City Softball (M+) (IL) |     |      |              |
| 2 | Derby City 60s (KY)           |     |      |              |
| 3 | Dudley Lightning 60s #1 (MO)  | xx  | хх   | WITHDREW     |
| 4 | Dudley Lightning 60s #2 (MO)  |     |      |              |
| 5 | Dudley Monster (MS)           |     |      |              |
| 6 | Ohio Elite / Schones (OH)     |     |      |              |
| 7 | Suncoast / Adidas (KY)        |     |      |              |

### SATURDAY- April 17th - Cedar Hill Softball Facilities (860 Old Hickory Blvd \* Madison, TN 37115)

|         | TEAM | NAME                 | FIELD | TEAM | NAME                   |
|---------|------|----------------------|-------|------|------------------------|
| 11:00am | 1    | Windy City Softball  | 1     | 4    | \$ Dudley Lightning #2 |
| 11:00am | 2    | Derby City           | 2     | 5    | Dudley Monster         |
| 11:00am | xx   | no game              | xx    | хх   | no game                |
| 12:30pm | 7    | \$ Suncoast / Adidas | 1     | 1    | Windy City Softball    |
| 12:30pm | 6    | Ohio Elite / Schones | 2     | 5    | Dudley Monster         |
| 2:00pm  | 4    | Dudley Lightning #2  | 1     | 2    | Derby City             |
| 2:00pm  | 6    | Ohio Elite / Schones | 2     | 7    | Suncoast / Adidas      |

Format: 4 game guarantee (2 seeding games into Double Elimination, commencing Saturday afternoon)
Home Team: Determined by a coin flip in all games that do not involve an equalizer
Equalizer - \$ Team 1 GIVES 5 runs OR 11 defenders to Team 2-7 and is HOME TEAM in all games played.
Home Runs- Major Plus = 9 HR. Major = 6 HR. Play to lower rated team HR rule in all games.
NOTE: SSUSA Official Rulebook §9.5 (Retrieving Home Run Balls) will be strictly enforced.
Pitch Count: Batter begins with a 1-1 count and does get a courtesy foul.
Runs per Inning- 5 runs per ½ inning at bat (except open inning)
Time Limits- RR = 65 + opening inning. Bracket = 70 + open inning, Championship game(s) = 80+ open inning

MUSIC CITY CLASSIC 60 PLATINUM DIVISION April 17-18, 2021 (Cedar Hill Softball Facilities)