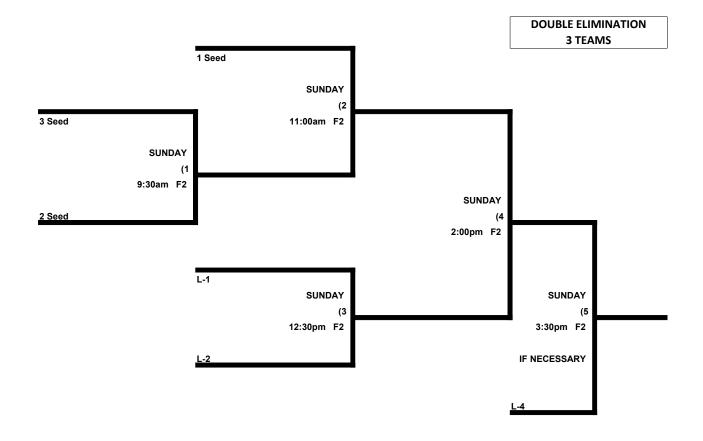

### 50-55 PLATINUM DIVISION 8 TEAMS

|   |                           | WON | LOST | RUNS ALLOWED |
|---|---------------------------|-----|------|--------------|
| 1 | 50 Degrees (MO)           |     |      |              |
| 2 | KB 50 / Huey Designs (KY) |     |      |              |
| 3 | Lighthouse Lookouts (GA)  |     |      |              |
| 4 | Miken Franchise 50s (MO)  |     |      |              |
| 5 | Senior Dogs 50s (MO)      |     |      |              |
| 6 | Team Arkansas (AR)        |     |      |              |
| 7 | Walker Brothers (AL)      |     |      |              |
| 8 | Pope Transport 55s (WI)   |     |      |              |
|   |                           |     |      |              |

Time Limits- RR = 65 + opening inning. Bracket = 70 + open inning, Championship game(s) = 80+ open inning

MUSIC CITY CLASSIC 50-55 PLATINUM DIVISION April 17-18, 2021 (Cedar Hill Softball Facilities)

L-4