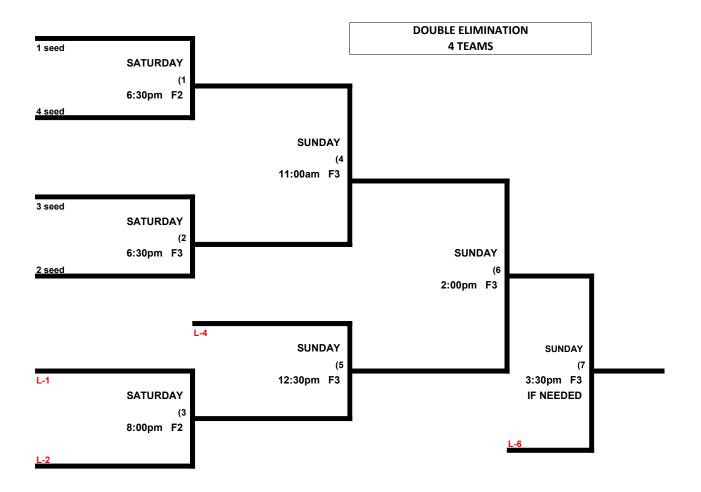

## 55 AAA DIVISION 4 TEAMS

|   |                         | WON | LOST | RUNS ALLOWED |
|---|-------------------------|-----|------|--------------|
| 1 | Derby City Masters (KY) |     |      |              |
| 2 | Midwest Eclipse (IL)    |     |      |              |
| 3 | MN Lumberjacks (MN)     |     |      |              |
| 4 | United Printers (TN)    |     |      |              |
|   |                         |     |      |              |

### SATURDAY- April 17th - Cane Ridge Park (419 Battle Road \* Antioch, TN 37103)

|         | TEAM | NAME               | FIELD | TEAM | NAME               |
|---------|------|--------------------|-------|------|--------------------|
| 12:30pm | 1    | Derby City Masters | 3     | 2    | Midwest Eclipse    |
| 12:30pm | 3    | MN Lumberjacks     | 4     | 4    | United Printers    |
| 2:00pm  | 2    | Midwest Eclipse    | 3     | 3    | MN Lumberjacks     |
| 2:00pm  | 4    | United Printers    | 4     | 1    | Derby City Masters |