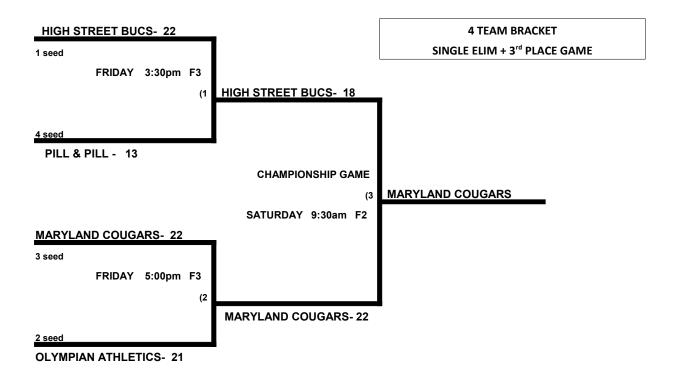

l & Pill        | 2     | 1    | 23 | High Street Bucs I |
| 1:30pm  | 2    | 25 | _Maryland Cougars  | 3     | 3    | 20 | Olympian Athletics |

Format: 4 game guarantee (2 seeding games into single elimination with a 3rd place game)

Home Team: Determined by a coin flip in all games that do not involve an equalizer

Equalizer - None

**Home Runs-** Major = 6 HR, AAA = 3 HR per team. Play to lower rated team HR rule in all games.

NOTE: SSUSA Official Rulebook §9.5 (Retrieving Home Run Balls) will be strictly enforced.

Pitch Count: Batter begins with a 1-1 count and does get a courtesy foul.

Runs per Inning- 5 runs per ½ inning at bat (except open inning)

Time Limits- RR = 65 + opening inning. Bracket = 70 + open inning, Championship game(s) = 80+ open inning

# 60 MAJOR BRACKETS









## 50-55 PLATINUM DIVISION 5 TEAMS

|   |                                   | WON | LOST | RUNS ALLOWED |
|---|-----------------------------------|-----|------|--------------|
| 1 | CPS / BSPS / MRIE (50 Maj)        | 1   | 1    |              |
| 2 | Smires / Scudz Sports (50 Maj)    | 0   | 2    |              |
| 3 | Team Elite 50s (50 Maj)           | 2   | 0    |              |
| 4 | Trinity Home Renovations (50 Maj) | 0   | 2    |              |
| 5 | Phoenix Tube (55 Major +)         | 2   | 0    |              |

## SATURDAY, April 10, 2021 (Carroll County Sports Complex \* 2225 Littlestown Pike Westminster, MD)

|         | TEAM |    | NAME                  | FIELD | TEAM |    | NAME                  |
|---------|------|----|-----------------------|-------|------|----|--------