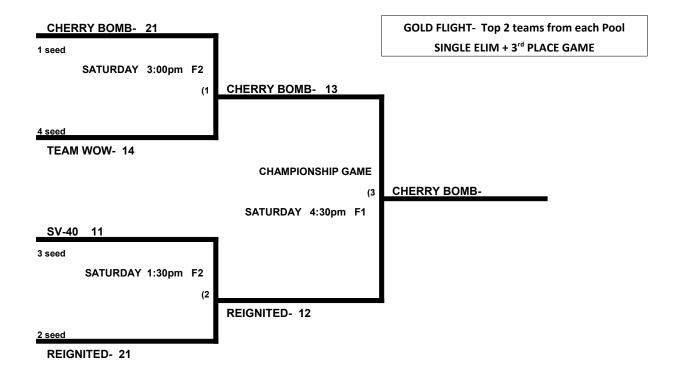

### **WOMEN'S BRACKETS**

# WOMEN'S BRACKETS SATURDAY- APRIL 10<sup>th</sup> @ SALT BOX PARK IN WOODBINE, MD

40 MAJOR gives a 5 run spot to 40 AAA teams and gives a 7 run spot to the 50 AAA team.

HR RULE is 6 HR per team, per game. 5 runs per inning, until open inning

### THIS DIVISION WILL PLAY SATURDAY ONLY- AT SALT BOX PARK

2201 Gillis Falls Road \* Woodbine, MD 21797

|            |             | WON | LOST | RUNS ALLOWED |
|------------|-------------|-----|------|--------------|
|            | POOL A      |     |      |              |
| 1 SV-40s   | (40 Major)  | 1   | 1    |              |
| 2 Cherry E | Somb        | 2   | 0    |              |
| 3 Fear No  | One         | 0   | 2    |              |
|            | POOL B      |     |      |              |
| 4 Lew's C  | ew (50 AAA) | 0   | 2    |              |
| 5 Reignite | d           | 2   | 0    |              |
| 6 Team W   | OW          | 1   | 1    |              |

## SATURDAY, April 10, 2021 (Salt Box Park \* 2201 Gillis Falls Road in Woodbine, MD 21797)

|         | TEAM |    | NAME              | FIELD | TEAM |    | NAME            |
|---------|------|----|-------------------|-------|------|----|-----------------|
| 9:00am  | 1    | 6  | SV-40s (40 Major) | 1     | 2    | 9  | _\$ Cherry Bomb |
| 9:00am  | 4    | 7  | Lew's Crew        | 2     | 5    | 12 | Reignited       |
| 10:30am | 2    | 25 | Cherry Bomb       | 1     | 3    | 21 | Fear No One     |
| 10:30am | 5    | 16 | Reignited         | 2     | 6    | 1  | Team Wow        |
| 12:00pm | 3    | 19 | \$ Fear No One    | 1     | 1    | 20 | SV-40s          |
| 12:00pm | 6    | 18 | _Team Wow         | 2     | 4    | 13 | Lew's Crew      |