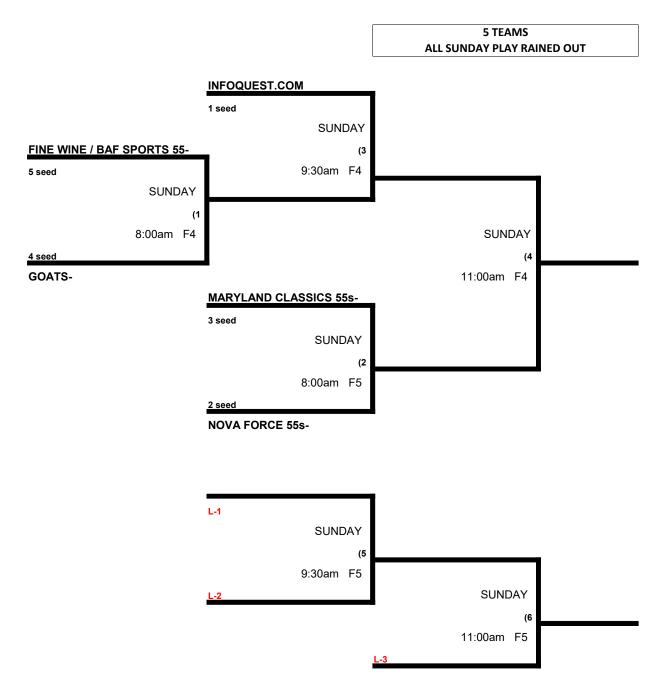

## 50-55 SILVER DIVISION 6 TEAMS

|   |                   | WON | LOST | RUNS ALLOWED    |
|---|-------------------|-----|------|-----------------|
|   | 55 AAA            |     |      |                 |
| 1 | Fine Wine / baf   | 0   | 2    |                 |
| 2 | InfoQuest.com     | 2   | 0    |                 |
| 3 | Maryland Classics | 1   | 1    |                 |
| 4 | NoVA Force        | 1   | 1    |                 |
|   | 50 AA             |     |      |                 |
| 5 | GOATs             | 1   | 1    |                 |
| 6 | Tim's Towing      | XX  | XX   | LATE WITHDRAWAL |

## SATURDAY, April 10, 2021 (Carroll County Sports Complex \* 2225 Littlestown Pike Westminster, MD)

|        | TEAM |    | NAME                  | FIELD | TEAM |    | NAME                  |
|--------|------|----|-----------------------|-------|------|----|-----------------------|
| 2:00pm |      | XX | _no game              | 4     |      | XX | _no game              |
| 2:00pm | 5    | 26 | _GOATs                | 5     | 1    | 23 | Fine Wine / baf       |
| 3:30pm | 4    | 25 | _NoVA Force           | 4     | 3    | 11 | Maryland Classics 55s |
| 3:30pm | 1    | 11 | _Fine Wine / baf      | 5     | 2    | 17 | _InfoQuest.com        |
| 5:00pm | 3    | 12 | Maryland Classics 55s | 4     | 5    | 8  | _GOATs                |
| 5:00pm | 2    | 17 | InfoQuest.com         | 5     | 4    | 16 | NoVA Force            |

Format: 4 game guarantee (2 seeding games with teams advancing to a flighted bracket.)

Home Team: Determined by a coin flip in all games that do not involve an equalizer

Equalizer - None.

Home Runs- Major = 6 HR, AAA = 3 HR, AA = 1 HR per team. Play to HR rule of lower rated team.