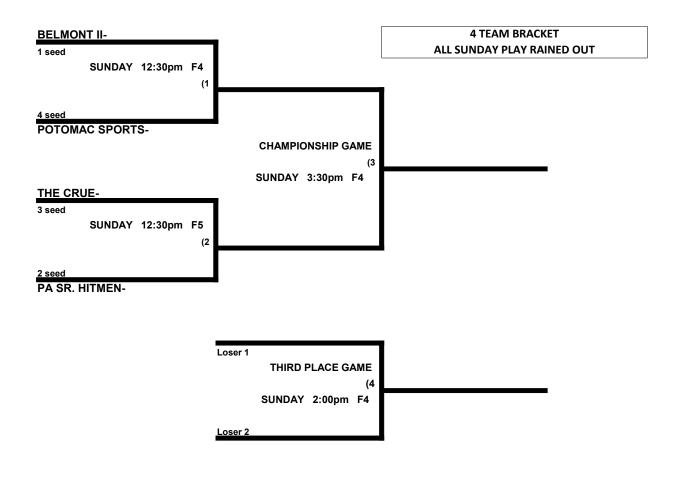

## 50-55 GOLD DIVISION 8 TEAMS

|   |                               | WON | LOST | RUNS ALLOWED     |
|---|-------------------------------|-----|------|------------------|
| 1 | Belmont II                    | 2   | 0    |                  |
| 2 | DePaul Brothers               | XX  | XX   | COVID WITHDRAWAL |
| 3 | Fine Wine / baf               | 0   | 2    |                  |
| 4 | Maryland Classics             | 0   | 2    |                  |
| 5 | PA Senior Hitmen              | 2   | 0    |                  |
| 6 | Potomac Sports                | 1   | 1    |                  |
| 7 | The CRUE                      | 2   | 0    |                  |
| 8 | Olympian Athletics (55 Major) | 0   | 2    |                  |

## SATURDAY, April 10, 2021 (Carroll County Sports Complex \* 2225 Littlestown Pike Westminster, MD)

|         | TEAM |    | NAME               | FIELD | TEAM |    | NAME               |
|---------|------|----|--------------------|-------|------|----|--------------------|
| 8:00am  | XX   |    | NO GAME            | 4     | XX   |    | NO GAME            |
| 8:00am  | 4    | 16 | _Maryland Classics | 5     | 5    | 17 | PA Senior Hitmen   |
| 9:30am  | 5    | 22 | PA Senior Hitmen   | 4     | 6    | 14 | Potomac Sports     |
| 9:30am  | 4    | 20 | Maryland Classics  | 5     | 7    | 21 | The CRUE           |
| 11:00am | 1    | 13 | Belmont II         | 4     | 8    | 0  | Olympian Athletics |
| 11:00am | 7    | 15 | The CRUE           | 5     | 3    | 10 | Fine Wine / baf    |
| 12:30pm | 8    | 5  | Olympian Athletics | 4     | 6    | 17 | Potomac Sports     |
| 12:30pm | 3    | 12 | _Fine Wine / baf   | 5     | 1    | 13 | Belmont II         |