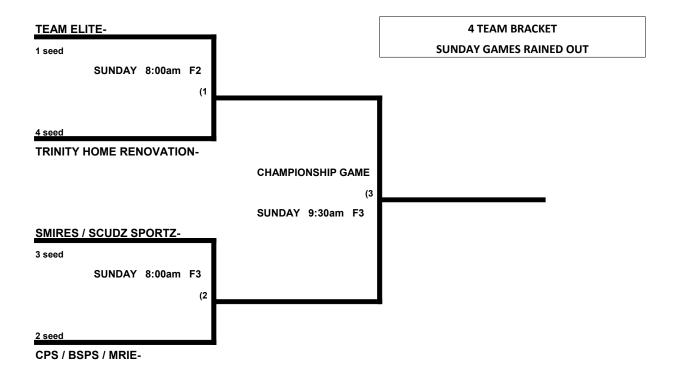

## 50-55 PLATINUM DIVISION 5 TEAMS

|   |                                   | WON | LOST | RUNS ALLOWED |
|---|-----------------------------------|-----|------|--------------|
| 1 | CPS / BSPS / MRIE (50 Maj)        | 1   | 1    |              |
| 2 | Smires / Scudz Sports (50 Maj)    | 0   | 2    |              |
| 3 | Team Elite 50s (50 Maj)           | 2   | 0    |              |
| 4 | Trinity Home Renovations (50 Maj) | 0   | 2    |              |
| 5 | Phoenix Tube (55 Major +)         | 2   | 0    |              |

## SATURDAY, April 10, 2021 (Carroll County Sports Complex \* 2225 Littlestown Pike Westminster, MD)

|         | TEAM |    | NAME                  | FIELD | TEAM |    | NAME                  |
|---------|------|----|-----------------------|-------|------|----|-----------------------|
| 11:00am | 1    | 16 | CPS / BSPS / MRIE     | 1     | 2    | 8  | Smires / Scudz Sports |
| 12:30pm | 3    | 19 | Team Elite 50s        | 1     | 4    | 18 | _Trinity Home Reno.   |
| 2:00pm  | 5    | 22 | Phoenix Tube 55s      | 1     | 1    | 15 | _CPS/BSPS/MRIE        |
| 3:30pm  | 2    | 4  | Smires / Scudz Sports | 1     | 3    | 19 | Team Elite 50s        |
| 5:00pm  | 4    | 20 | _Trinity Home Reno    | 1     | 5    | 26 | Phoenix Tube 55s      |