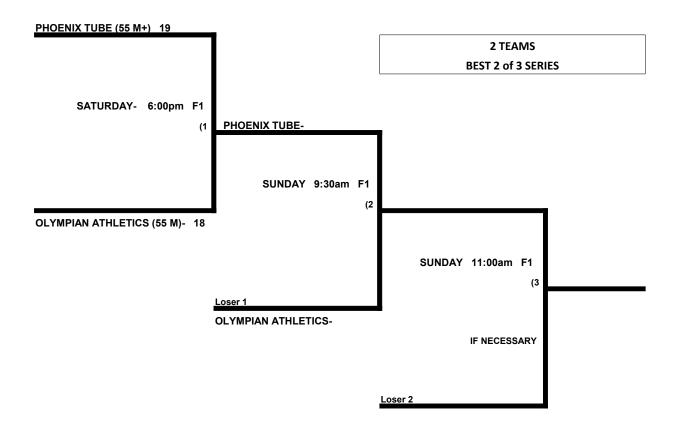

## 50-55 PLATINUM DIVISION 5 TEAMS

|   |                                   | WON | LOST | RUNS ALLOWED |
|---|-----------------------------------|-----|------|--------------|
| 1 | CPS / BSPS / MRIE (50 Maj)        | 1   | 1    |              |
| 2 | Smires / Scudz Sports (50 Maj)    | 0   | 2    |              |
| 3 | Team Elite 50s (50 Maj)           | 2   | 0    |              |
| 4 | Trinity Home Renovations (50 Maj) | 0   | 2    |              |
| 5 | Phoenix Tube (55 Major +)         | 2   | 0    |              |

# 55 PLATINUM BRACKET April 9-11, 2021 (Carroll County Sports Complex)

PHOENIX TUBE (55 M+) gives 5 runs OR 11 defenders, and is HOME TEAM in all games played HR RULE is 6 HR per team, per game. 5 runs per inning, until open inning