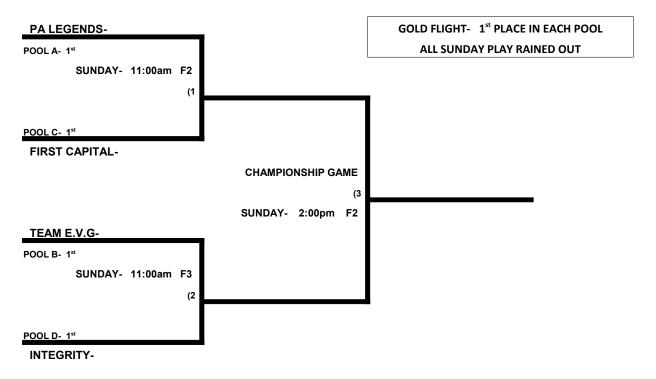

## 40 PLATINUM DIVISION 12 TEAMS

|    |                              | WON | LOST | RUNS ALLOWED                   |
|----|------------------------------|-----|------|--------------------------------|
|    | POOL A                       |     |      |                                |
| 1  | Team RG Insurance            | 0   | 2    |                                |
| 2  | PA Legends                   | 2   | 0    |                                |
| 3  | Gigantes / O.C.              | 1   | 1    |                                |
|    | POOL B                       |     |      |                                |
| 4  | Team EVG                     | 2   | 0    |                                |
| 5  | Sarafis Painting             | 0   | 2    |                                |
| 6  | Mission: Possible            | 1   | 1    |                                |
|    | POOL C                       |     |      |                                |
| 7  | Xtreme Home Improvement      | 0   | 2    |                                |
| 8  | Y'all Next                   | 1   | 1    |                                |
| 9  | First Capital                | 2   | 0    |                                |
|    | POOL D                       |     |      |                                |
| 10 | Spirit's West / SMC          | 1   | 1    | 3 <sup>rd</sup> in tiebreakers |
| 11 | TNR / Shinbiscuits / Potomac | 1   | 1    | 2 <sup>nd</sup> in tiebreakers |
| 12 | Integrity                    | 1   | 1    | 1 <sup>st</sup> in tiebreakers |

## SATURDAY, April 10, 2021 (Carroll County Sports Complex \* 2225 Littlestown Pike Westminster, MD)

|         | TEAM |    | NAME                | FIELD | TEAM |    | NAME                  |
|---------|------|----|---------------------|-------|------|----|-----------------------|
| 11:00am | 1    | 29 | Team RG Insurance   | 2     | 2    | 34 | PA Legends            |
| 11:00am | 4    | 40 | _Team EVG           | 3     | 5    | 10 | Sarafis Painting      |
| 12:30pm | 2    | 28 | PA Legends          | 2     | 3    | 18 | _Gigantes / O.C.      |
| 12:30pm | 5    | 14 | Sarafis Painting    | 3     | 6    | 15 | Mission: Possible     |
| 2:00pm  | 3    | 20 | _Gigantes / O.C.    | 2     | 1    | 17 | Team RG Insurance     |
| 2:00pm  | 6    | 19 | Mission: Possible   | 3     | 4    | 28 | Team EVG              |
| 3:30pm  | 7    | 15 | Xtreme Home Imp.    | 2     | 8    | 28 | Y'all Next            |
| 3:30pm  | 10   | 16 | Spirit's West / SMC | 3     | 11   | 23 | \$ TNR / Shinbiscuits |
| 5:00pm  | 8    | 16 | Y'all Next          | 2     | 9    | 21 | First Capital         |
| 5:00pm  | 11   | 15 | TNR / Shinbiscuits  | 3     | 12   | 25 | Integrity             |
| 6:30pm  | 9    | 25 | First Capital       | 2     | 7    | 19 | Xtreme Home Imp.      |
| 6:30pm  | 12   | 18 | _\$ Integrity       | 3     | 10   | 19 | _Spirit's West / SMC  |

Format: 4 game guarantee (2 pool games to determine which flight your team goes to on Sunday)

1<sup>st</sup> place in each pool goes to GOLD Flight (single elim with a 3<sup>rd</sup> place game)

2<sup>nd</sup> place in each pool goes to SILVER Flight (single elim with a 3<sup>rd</sup> place game)