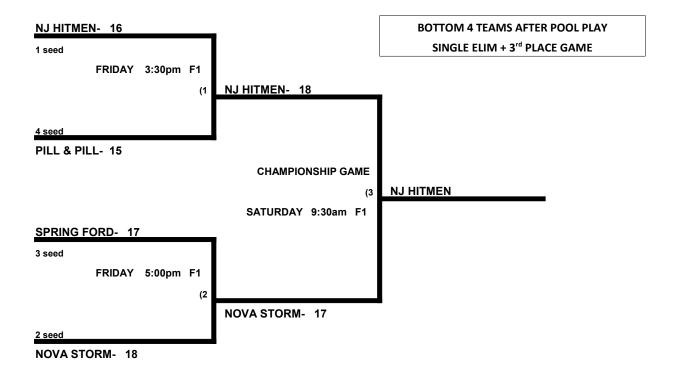

60-65 MEN BRACKETS
April 9-11, 2021 (Carroll County Sports Complex)

# 60-65 MEN BRACKETS April 9-11, 2021 (Carroll County Sports Complex)