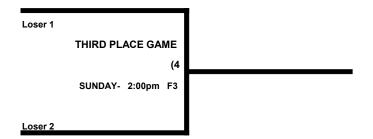

Format: 4 game guarantee (2 pool games to determine which flight your team goes to on Sunday)

1<sup>st</sup> place in each pool goes to GOLD Flight (single elim with a 3<sup>rd</sup> place game)

2<sup>nd</sup> place in each pool goes to SILVER Flight (single elim with a 3<sup>rd</sup> place game)

3<sup>rd</sup> place in each pool goes to BRONZE Flight (single elim with a 3<sup>rd</sup> place game)

Home Team: Determined by a coin flip in all games that do not involve an equalizer

Equalizer - \$ Spirit's West / SMC gives a 5 run equalizer, and is HOME TEAM in all games played.