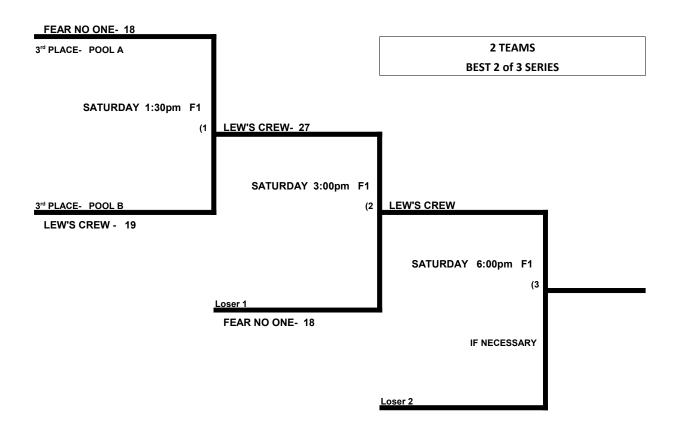

### **WOMEN'S BRACKETS**

# WOMEN'S BRACKETS SATURDAY- APRIL 10<sup>th</sup> @ SALT BOX PARK IN WOODBINE, MD

40 MAJOR gives a 5 run spot to 40 AAA teams and gives a 7 run spot to the 50 AAA team.

HR RULE is 6 HR per team, per game. 5 runs per inning, until open inning