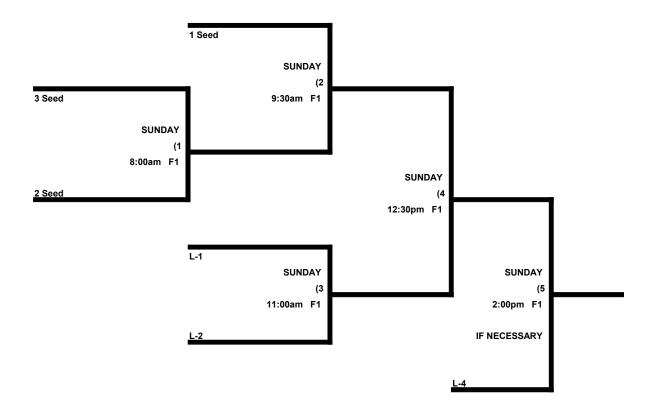

MEN'S 40 MAJOR DIVISION

# BRACKET WILL BE PLAYED @ CARROLL COUNTY SPORTS COMPLEX