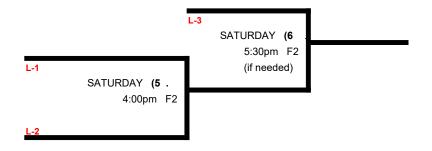

# WOMEN'S 40 AAA DIVISION

# BRACKET WILL BE PLAYED @ BALLENGER CREEK PARK

Game #6 is required only if the #1 seed loses it's first game of the bracket.