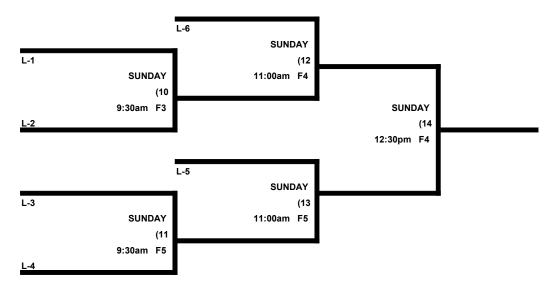

# BERT BENNETT MEMORIAL TOURNAMENT MEN'S 40 MAJOR BRONZE DIVISION

|    |           | WON | LOST | RUNS ALLOWED |
|----|-----------|-----|------|--------------|
| 9  | #9 seed-  |     |      |              |
| 10 | #10 seed- |     |      |              |
| 11 | #11 seed- |     |      |              |
|    |           |     |      |              |
|    |           |     |      |              |

### 40 MAJOR CONSOLATION BRACKET (Round Robin)

|        | TEAM | NAME | FIELD | TEAM | NAME |
|--------|------|------|-------|------|------|
| .11:00 | 9    |      | 2     | 10   |      |
| ,12:30 | 9    |      | 2     | 11   |      |
| .2:00  | 10   |      | 2     | 11   |      |