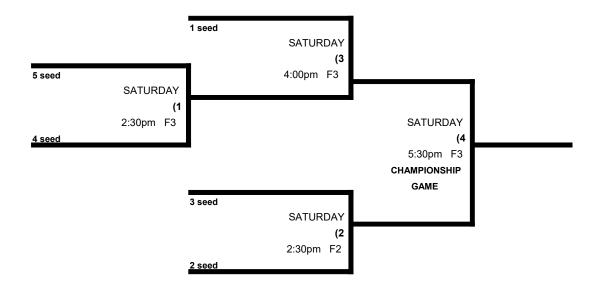

MD)

Balls: Each team will receive 6 balls at check in. Only those balls can be used in the tourney.

Home Team: Determined by a coin flip in all games that do not involve an equalizer

Defensive Alignment - Women's 50s teams play with 11 on defense. This is NOT considered an equalizer.

**Equalizers-** None required in this division.

Home Runs- Women = 3 HR.

**Pitch Count:** Batter begins with a 1-1 count and does get a courtesy foul.

**Runs per Inning-** 5 runs per ½ inning at bat (except open inning)

**Time Limits-** Preliminary games = 65 minutes + open inning. Bracket games = 65 mins. Champ = 70 mins.

Seeding- 1) Overall Record 2) Head to Head 3) Least Runs Allowed 4) Best Run Differential 5) Coin Toss

# WOMEN'S 40 AAA DIVISION

# BRACKET WILL BE PLAYED @ BALLENGER CREEK PARK





Game #6 is required only if the #1 seed loses it's first game of the bracket.

# WOMEN'S 50 MAJOR DIVISION

# BRACKET WILL BE PLAYED @ BALLENGER CREEK PARK