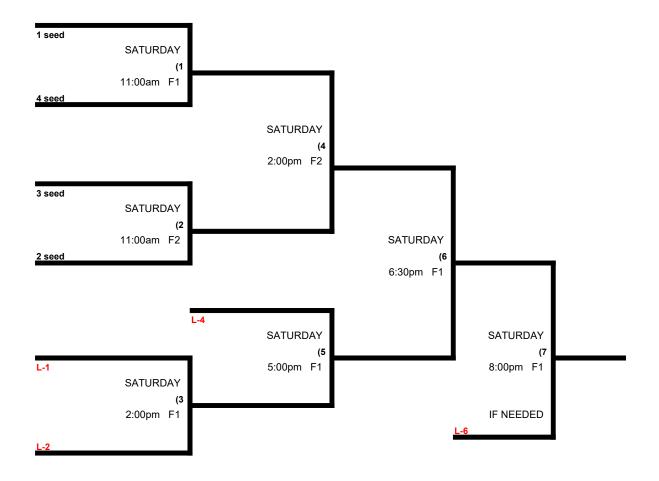

MEN'S 40 MAJOR DIVISION

# BRACKET WILL BE PLAYED @ CARROLL COUNTY SPORTS COMPLEX

# 40 MAJOR SILVER FLIGHT