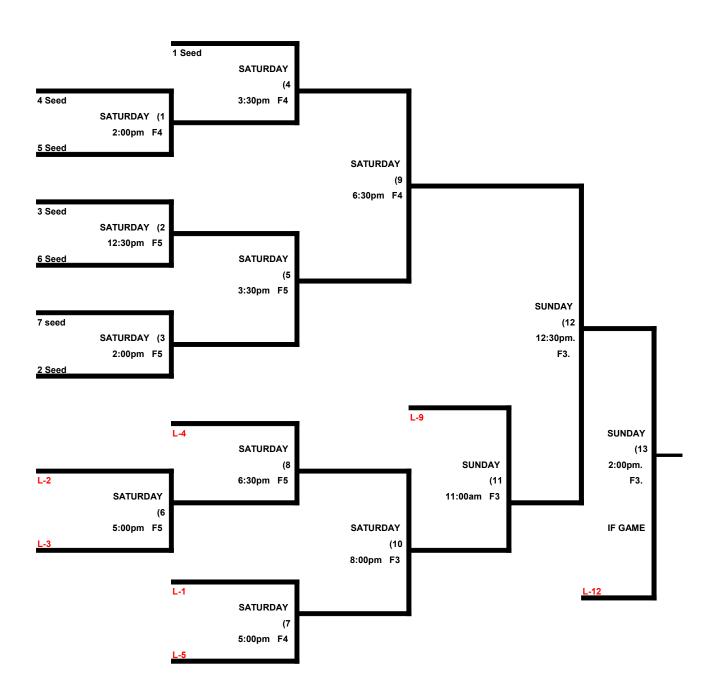

MEN'S 40 MAJOR DIVISION

# BRACKET WILL BE PLAYED @ CARROLL COUNTY SPORTS COMPLEX