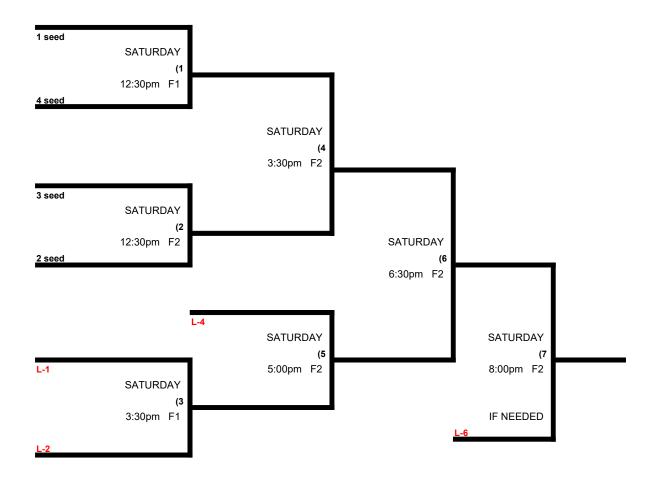

eam: Determined by a coin flip in all games that do not involve an equalizer

Equalizer \$- 50 Major + is HOME and GIVES an equalizer to 50 Major. 50 Major GIVES an equalizer to 55 Major.

Equalizer # - 50 Major + is HOME and GIVES a double equalizer (5 runs AND 11 defenders) to 55 Major.

**Home Runs-** Major = 6 HR. Over the limit HR are dead ball outs.

Pitch Count: Batter begins with a 1-1 count and does get a courtesy foul.

Runs per Inning- 5 runs per ½ inning at bat (except open inning)

**Time Limits-** Preliminary games = 65 minutes + open inning. Bracket games = 65 mins. Champ = 70 mins.

Seeding- 1) Overall Record 2) Head to Head 3) Least Runs Allowed 4) Best Run Differential 5) Coin Toss

Awards- One Awards Set to the winner of each bracket.

### MEN'S 50-55 PLATINUM DIVISION



# BERT BENNETT MEMORIAL TOURNAMENT MEN'S 50 SILVER DIVISION

|   |                              | WON | LOST | RUNS ALLOWED |
|---|------------------------------|-----|------|--------------|
| 1 | Arooga's / MVP / Savory's    |     |      |              |
| 2 | FFE / Pohanka / LawDawgs     |     |      |              |
| 3 | JDL Express                  |     |      |              |
| 4 | Old Skool / GTS Sports       |     |      |              |
| 5 | PA Senior Hitmen             |     |      |              |
| 6 | Warpath 50s                  |     |      |              |
| 7 | Harford Financial Group (AA) |     |      |              |

#### FRIDAY GAMES ARE AT THE BACHMAN SPORTS COMPLEX IN GLEN BURNIE, MD

|        | TEAM | NAME                   | FIELD | TEAM | NAME