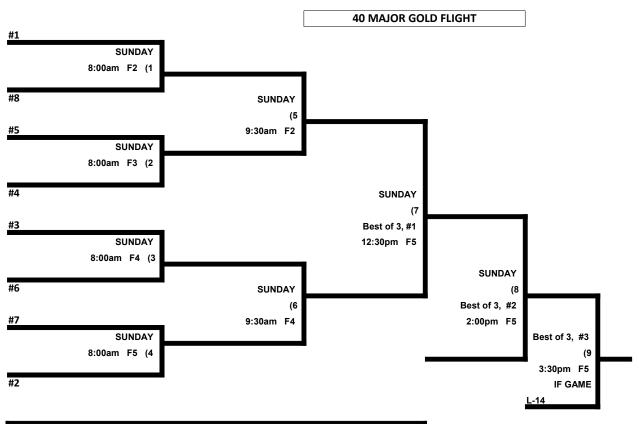

er, MD)

Balls: Each team will receive 6 balls at check in. Only those balls can be used in the tourney.

Home Team: Determined by a coin flip in all games that do not involve an equalizer

Equalizer \$- 40 Major is HOME and GIVES an equalizer (5 runs) to 40 AAA teams.

Home Runs- Major = 8 HR. AAA = 6 HR. Play to the lower rated team's HR rule in all games.

**Pitch Count:** Batter begins with a 1-1 count and does get a courtesy foul.

Runs per Inning- 5 runs per ½ inning at bat (except open inning)

**Time Limits-** Preliminary games = 65 minutes + open inning. Bracket games = 65 mins. Champ = 70 mins.

Seeding- 1) Overall Record 2) Head to Head 3) Least Runs Allowed 4) Best Run Differential 5) Coin Toss

MEN'S 40 MAJOR DIVISION

# BRACKET WILL BE PLAYED @ CARROLL COUNTY SPORTS COMPLEX



# 40 MAJOR SILVER FLIGHT



# BERT BENNETT MEMORIAL TOURNAMENT MEN'S 40 MAJOR BRONZE DIVISION

|    |           | WON | LOST | RUNS ALLOWED |
|----|-----------|-----|------|--------------|
| 9  | #9 seed-  |     |      |              |
| 10 | #10 seed- |     |      |              |
| 11 | #11 seed- |     |      |              |
|    |           |     |      |              |
|    |           |     |      |              |

### 40 MAJOR CONSOLATION BRACKET (Round Robin)

|        | TEAM | NAME | FIELD | TEAM | NAME |
|--------|------|------|-------|------|------|
| .11:00 | 9    |      | 2     | 10   |      |
| ,12:30 | 9    |      | 2     | 11   |      |
| .2:00  | 10   |      | 2     | 11   |      |

Format: 4 game guarantee. 2 preliminary games with all teams advancing to a Double Elimin