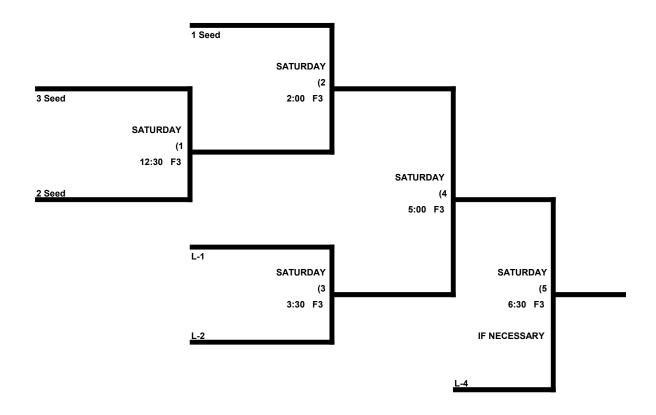

# WOMEN'S 40 AAA DIVISION

# BRACKET WILL BE PLAYED @ BALLENGER CREEK PARK

Game #6 is required only if the #1 seed loses it's first game of the bracket.