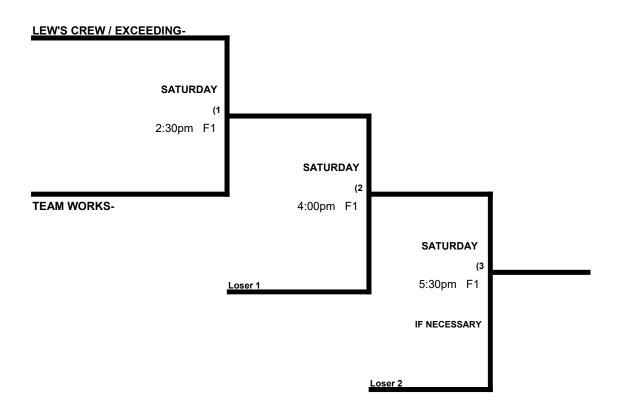

not involve an equalizer

Defensive Alignment - Women's 50s teams play with 11 on defense. This is NOT considered an equalizer.

**Equalizers-** None required in this division.

Home Runs- Women = 3 HR.

**Pitch Count:** Batter begins with a 1-1 count and does get a courtesy foul.

**Runs per Inning-** 5 runs per ½ inning at bat (except open inning)

**Time Limits-** Preliminary games = 65 minutes + open inning. Bracket games = 65 mins. Champ = 70 mins.

Seeding- 1) Overall Record 2) Head to Head 3) Least Runs Allowed 4) Best Run Differential 5) Coin Toss

# WOMEN'S 40 AAA DIVISION

# BRACKET WILL BE PLAYED @ BALLENGER CREEK PARK





Game #6 is required only if the #1 seed loses it's first game of the bracket.

# WOMEN'S 50 MAJOR DIVISION

# BRACKET WILL BE PLAYED @ BALLENGER CREEK PARK