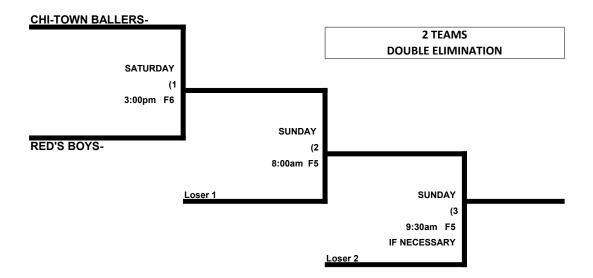

## MUSIC CITY CLASSIC MEN'S 40-50 MAJOR DIVISION (4 Teams)

|                     | WON                                  | LOST                                                     | RUNS ALLOWED                                             |
|---------------------|--------------------------------------|----------------------------------------------------------|----------------------------------------------------------|
| Get Off My Lawn 40s |                                      |                                                          |                                                          |
| Vinnie's Hitmen 40s |                                      |                                                          |                                                          |
| Chi-Town Ballers    |                                      |                                                          |                                                          |
| Red's Boys          |                                      |                                                          |                                                          |
|                     | Vinnie's Hitmen 40s Chi-Town Ballers | Get Off My Lawn 40s Vinnie's Hitmen 40s Chi-Town Ballers | Get Off My Lawn 40s Vinnie's Hitmen 40s Chi-Town Ballers |

#### SEEDING GAMES- Saturday, April 30

|         | TEAM | NAME                | FIELD | TEAM | NAME                |
|---------|------|---------------------|-------|------|---------------------|
| 7:30am  | 1    | Get Off My Lawn 40s | 2     | 3    | \$ Chi-Town Ballers |
| 7:30am  | 2    | Vinnie's Hitmen 40s | 3     | 4    | \$ Red's Boys       |
| 10:30am | 1    | Get Off My Lawn 40s | 4     | 4    | \$ Red's Boys       |
| 10:30am | 2    | Vinnie's Hitmen 40s | 5     | 3    | \$ Chi-Town Ballers |