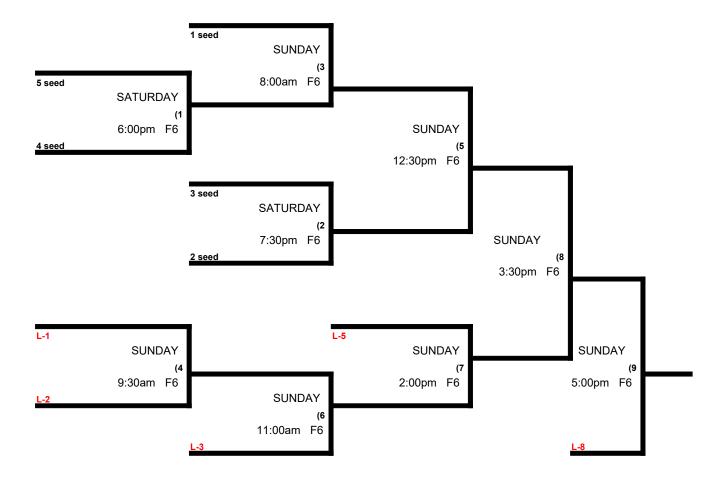

## BRICKYARD INVITATIONAL MEN'S 55 MAJOR DIVISION (6 Teams)

|   |                     | WON | LOST | RUNS ALLOWED |
|---|---------------------|-----|------|--------------|
| 1 | Andy's Cafe Expos   |     |      |              |
| 2 | Aurora Tap House    |     |      |              |
| 3 | K&I 55s             |     |      |              |
| 4 | Michigan Mafia      |     |      |              |
| 5 | Miken Franchise 55s |     |      |              |
| 6 | Team Mission        |     |      |              |
|   |                     |     |      |              |

#### SEEDING GAMES- Saturday, April 30

|        | TEAM | NAME              | FIELD | TEAM | NAME                |
|--------|------|-------------------|-------|------|---------------------|
| 7:30am | 1 _  | Andy's Cafe Expos | 4     | 4    | Michigan Mafia      |
| 7:30am | 2    | Aurora Tap House  | 5     | 5    | Miken Franchise 55s |
| 7:30am | 3    | K&I 55s           | 6     | 6    | Team Mission        |
| 9:00am | 1 _  | Andy's Cafe Expos | 4     | 6    | Team Mission        |
| 9:00am | 2    | Aurora Tap House  | 5     | 4    | Michigan Mafia      |
| 9:00am | 3 _  | K&I 55s           | 6     | 5    | Miken Franchise 55s |

Seeding- 1) Overall Record 2) Least Runs Allowed 3) Best Run Differential 4) Coin Toss

MEN'S 55 MAJOR DIVISION April 30 / May 1, 2022