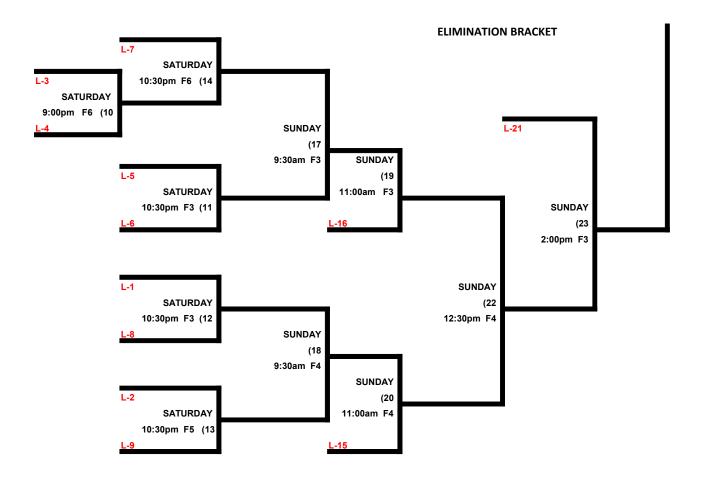

# BRICKYARD INVITATIONAL MEN'S 50 AAA DIVISION (13 Teams)

|    |                            | WON | LOST | RUNS ALLOWED |
|----|----------------------------|-----|------|--------------|
| 1  | All In 50s                 |     |      |              |
| 2  | Big Hurt Softball 50s      |     |      |              |
| 3  | ChiTown Assault / Truly    |     |      |              |
| 4  | Crawford Contracting       |     |      |              |
| 5  | Dayton Legends / 22        |     |      |              |
| 6  | Demolition Illinois        |     |      |              |
| 7  | MC Improvements            |     |      |              |
| 8  | My Brother's Keeper / TSG  |     |      |              |
| 9  | Ontourage                  |     |      |              |
| 10 | Our Dirt                   |     |      |              |
| 11 | Quality A's Reloaded       |     |      |              |
| 12 | So. Illinois Lightning 50s |     |      |              |
| 13 | Team OG                    |     |      |              |
|    |                            |     |      |              |

### SEEDING GAMES- Saturday, April 30

|         | TEAM | NAME                    | FIELD | TEAM | NAME                    |
|---------|------|-------------------------|-------|------|-------------------------|
| 7:30am  | 1    | All In 50s              | 1     | 4    | Crawford Contracting    |
| 9:00am  | 2    | Big Hurt Softball 50s   | 1     | 5    | Dayton Legends / 22     |
| 9:00am  | 3    | Chitown Assault / Truly | 2     | 13   | Team OG                 |
| 9:00am  | 6    | Demolition Illinois     | 3     | 8    | My Brother's Keeper     |
| 10:30am | 11   | Quality A's Reloaded    | 1     | 12   | So. Illinois Lightning  |
| 10:30am | 7    | MC Improvements         | 2     | 9    | Ontourage               |
| 10:30am | 10   | Our Dirt                | 3     | 1    | All In 50s              |
| 12:00pm | 4    | Crawford Contracting    | 1     | 11   | Quality A's Reloaded    |
| 12:00pm | 5    | Dayton Legends / 22     | 2     | 13   | Team OG                 |
| 12:00pm | 8    | My Brother's Keeper     | 3     | 3    | Chitown Assault / Truly |
| 1:30pm  | 12   | So. Illinois Lightning  | 1     | 2    | Big Hurt Softball 50s   |
| 1:30pm  | 6    | Demolition Illinois     | 2     | 7    | MC Improvements         |
| 1:30pm  | 9    | Ontourage               | 3     | 10   | Our Dirt                |

**Format:** 4 game guarantee (2 seeding games into Double Elimination)

Balls: Each team will receive 6 balls at check in. Only those balls can be used in the tourney.

**Home Team:** Determined by a coin flip in all games that do not involve an equalizer

Seeding- 1) Overall Record 2) Least Runs Allowed 3) Best Run Differential 4) Coin Toss

Schedule is Subject to Change at Discretion of Tournament and Field Directors

MEN'S 50 AAA DIVISION April 30 / May 1, 2022