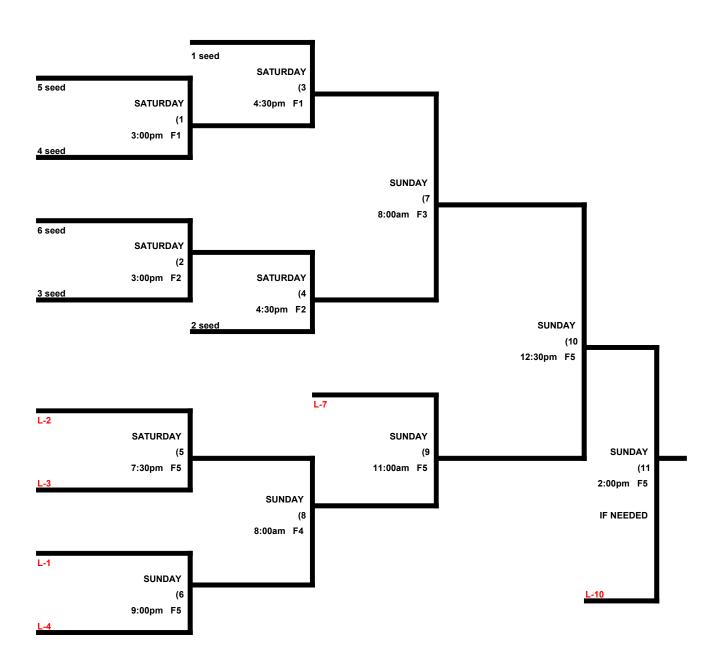

## MUSIC CITY CLASSIC MEN'S 40-50 MAJOR DIVISION (4 Teams)

|                     | WON                                  | LOST                                                     | RUNS ALLOWED                                             |
|---------------------|--------------------------------------|----------------------------------------------------------|----------------------------------------------------------|
| Get Off My Lawn 40s |                                      |                                                          |                                                          |
| Vinnie's Hitmen 40s |                                      |                                                          |                                                          |
| Chi-Town Ballers    |                                      |                                                          |                                                          |
| Red's Boys          |                                      |                                                          |                                                          |
|                     | Vinnie's Hitmen 40s Chi-Town Ballers | Get Off My Lawn 40s Vinnie's Hitmen 40s Chi-Town Ballers | Get Off My Lawn 40s Vinnie's Hitmen 40s Chi-Town Ballers |

#### SEEDING GAMES- Saturday, April 30

|         | TEAM | NAME                | FIELD | TEAM | NAME                |
|---------|------|---------------------|-------|------|---------------------|
| 7:30am  | 1    | Get Off My Lawn 40s | 2     | 3    | \$ Chi-Town Ballers |
| 7:30am  | 2    | Vinnie's Hitmen 40s | 3     | 4    | \$ Red's Boys       |
| 10:30am | 1    | Get Off My Lawn 40s | 4     | 4    | \$ Red's Boys       |
| 10:30am | 2    | Vinnie's Hitmen 40s | 5     | 3    | \$ Chi-Town Ballers |

Format: 4 game guarantee (2 seeding games into separate Double Elimination brackets)

Balls: Each team will receive 6 balls at check in. Only those balls can be used in the tourney.

Home Team: Determined by a coin flip in all games that do not involve an equalizer

Time Limits- RR games = 65 min + open, Bracket = 70 min + open. Championship game(s)= 80 min + open.

Seeding- 1) Overall Record 2) Least Runs Allowed 3) Best Run Differential 4) Coin Toss

Schedule is Subject to Change at Discretion of Tournament and Field Directors