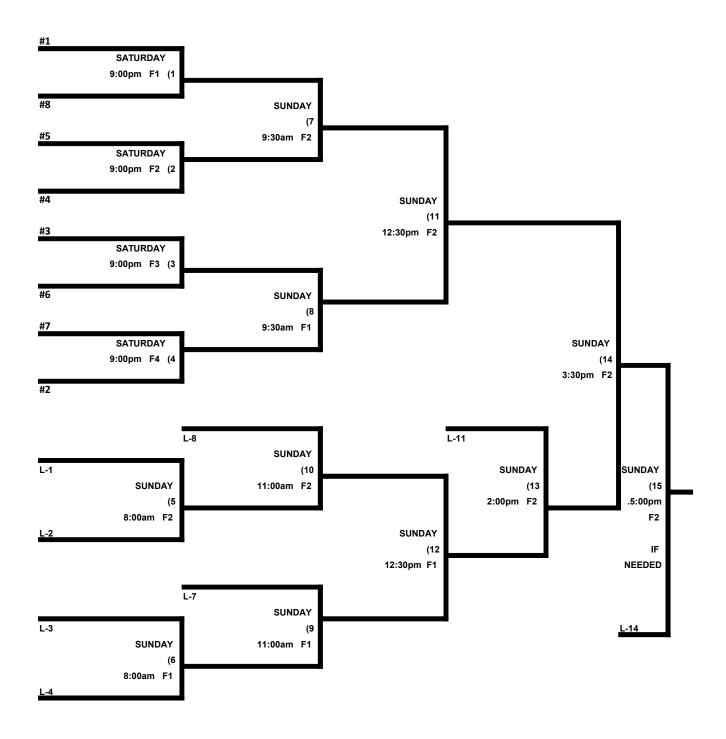

## BRICKYARD INVITATIONAL MEN'S 55-60 GOLD DIVISION (8 Teams)

|   |                          | WON | LOST | RUNS ALLOWED |
|---|--------------------------|-----|------|--------------|
| 1 | Big Hurt Softball 55s    |     |      |              |
| 2 | Crawford Contracting 55s |     |      |              |
| 3 | Lowe Legends 55s         |     |      |              |
| 4 | Midwest Eclipse          |     |      |              |
| 5 | Shockers                 |     |      |              |
| 6 | Southern IL 55s Softball |     |      |              |
| 7 | Team Illinois 55s        |     |      |              |
| 8 | Antique Roadshow         |     |      |              |

#### SEEDING GAMES- Saturday, April 30

|         | TEAM | NAME                  | FIELD | TEAM | NAME                  |
|---------|------|-----------------------|-------|------|-----------------------|
| 12:00pm | 1    | Big Hurt Softball 55s | 4     | 5    | Shockers              |
| 1:30pm  | 4    | Midwest Eclipse       | 4     | 8    | Antique Roadshow      |
| 3:00pm  | 3    | Lowe Legends 55s      | 3     | 7    | Team Illinois 55s     |
| 3:00pm  | 8    | Antique Roadshow      | 4     | 1    | Big Hurt Softball 55s |
| 3:00pm  | 2    | Crawford Contracting  | 5     | 6    | Southern IL 55s       |
| 4:30pm  | 6    | Southern IL 55s       | 3     | 3    | Lowe Legends          |
| 4:30pm  | 5    | Shockers              | 4     | 4    | Midwest Eclipse       |
| 4:30pm  | 7    | Team Illinois 55s     | 5     | 2    | Crawford Contracting  |

Format: 4 game guarantee (2 seeding games into Double Elimination)

Balls: Each team will receive 6 balls at check in. Only those balls can be used in the tourney.

Home Team: Determined by a coin flip in all games that do not involve an equalizer

Seeding- 1) Overall Record 2) Least Runs Allowed 3) Best Run Differential 4) Coin Toss

Schedule is Subject to Change at Discretion of Tournament and Field Directors

MEN'S 55-60 GOLD DIVISION April 30 / May 1, 2022