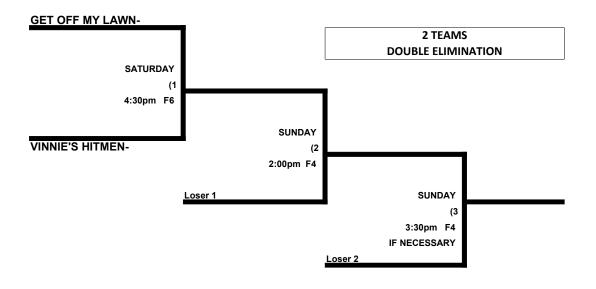

## MUSIC CITY CLASSIC MEN'S 40-50 MAJOR DIVISION (4 Teams)

|                     | WON                                  | LOST                                                     | RUNS ALLOWED                                             |
|---------------------|--------------------------------------|----------------------------------------------------------|----------------------------------------------------------|
| Get Off My Lawn 40s |                                      |                                                          |                                                          |
| Vinnie's Hitmen 40s |                                      |                                                          |                                                          |
| Chi-Town Ballers    |                                      |                                                          |                                                          |
| Red's Boys          |                                      |                                                          |                                                          |
|                     | Vinnie's Hitmen 40s Chi-Town Ballers | Get Off My Lawn 40s Vinnie's Hitmen 40s Chi-Town Ballers | Get Off My Lawn 40s Vinnie's Hitmen 40s Chi-Town Ballers |

#### SEEDING GAMES- Saturday, April 30

|         | TEAM | NAME                | FIELD | TEAM | NAME                |
|---------|------|---------------------|-------|------|---------------------|
| 7:30am  | 1    | Get Off My Lawn 40s | 2     | 3    | \$ Chi-Town Ballers |
| 7:30am  | 2    | Vinnie's Hitmen 40s | 3     | 4    | \$ Red's Boys       |
| 10:30am | 1    | Get Off My Lawn 40s | 4     | 4    | \$ Red's Boys       |
| 10:30am | 2    | Vinnie's Hitmen 40s | 5     | 3    | \$ Chi-Town Ballers |