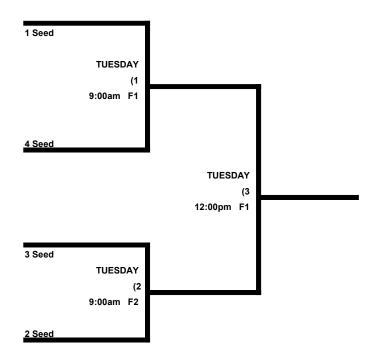

### CT MASTERS GAMES MEN'S 75 AAA DIVISION (Monday / Tuesday)

|   |                      | WON | LOST | RUNS ALLOWED |
|---|----------------------|-----|------|--------------|
| 1 | Bostonians           |     |      |              |
| 2 | Western Mass. Relics |     |      |              |
| 3 | Vios Sports          |     |      |              |
| 4 | Tabor Franchi VFW    |     |      |              |
|   |                      |     |      |              |

#### ALL GAMES IN THIS DIVISION ARE AT SMITH PARK / MOODY SCHOOL IN MIDDLETOWN

|        | TEAM | NAME                 | FIELD | TEAM | NAME                 |
|--------|------|----------------------|-------|------|----------------------|
| .9:00  | 1    | Bostonians           | 1     | 2    | Western Mass. Relics |
| .9:00  | 3    | Vios Sports          | 2     | 4    | Tabor Franchi VFW    |
| .10:30 | 1    | Bostonians           | 1     | 3    | Vios Sports          |
| .10:30 | 2    | Western Mass. Relics | 2     | 4    | Tabor Franchi VFW    |
| .1:30  | 1    | Bostonians           | 1     | 4    | Tabor Franchi VFW    |
| .1:30  | 2    | Western Mass. Relics | 2     | 3    | Vios Sports          |

Format: 5 game guarantee. Full round robin (3 games) into Single Elimination with a 3<sup>rd</sup> place game.

Balls: Each team will receive 6 balls at check in. Only those balls can be used in the tourney.

Home Team: Determined by a coin flip in all games that do not involve an equalizer

**Equalizer** \$ - Team with a "\$" is VISITOR and RECEIVES an equalizer (5 runs or 11 defenders)

Home Runs- Major = 6 HR. AAA = 3 HR. AA = 1 HR. Play to lower rated team's HR rule in all games.

**NOTE:** Play to the lower rated HR total in all games during the tournament.

Pitch Count: Batter begins with a 1-1 count and does get a courtesy foul.

Runs per Inning- 5 runs per ½ inning at bat (except open inning)

**Time Limits-** Preliminary games = 65 minutes + open inning. Bracket games = 70 mins. Champ = 80 mins.

Seeding- 1) Overall Record 2) Head to Head 3) Least Runs Allowed 4) Best Run Differential 5) Coin Toss

Awards- One Awards Set to the winner of each bracket.

# **CT MASTERS GAMES**MEN'S 75 AAA DIVISION