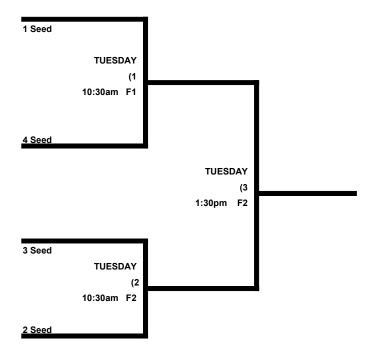

## CT MASTERS GAMES MEN'S 65 GOLD DIVISION (Monday / Tuesday)

|   |                                | WON | LOST | RUNS ALLOWED |
|---|--------------------------------|-----|------|--------------|
| 1 | Talaga Construction 65 (Major) |     |      |              |
| 2 | Cape Cod Mariners 65 (AAA)     |     |      |              |
| 3 | Hudson Valley Cyclone 65 (AAA) |     |      |              |
| 4 | Deep Purple 65 (AAA)           |     |      |              |
|   |                                |     |      |              |

#### ALL GAMES IN THIS DIVISION ARE AT SMITH PARK / MOODY SCHOOL IN MIDDLETOWN

|        | TEAM | NAME                | FIELD | TEAM | NAME                  |
|--------|------|---------------------|-------|------|-----------------------|
| .12:00 | 1    | Talaga Construction | 1     | 2    | \$ Cape Code Mariner  |
| .12:00 | 3    | Hudson Valley Cyc.  | 2     | 4    | Deep Purple           |
| .3:00  | 1    | Talaga Construction | 1     | 3    | \$ Hudson Valley Cyc. |
| .3:00  | 2    | Cape Cod Mariners   | 2     | 4    | Deep Purple           |
| .4:30  | 1    | Talaga Construction | 1     | 4    | \$ Deep Purple        |
| .4:30  | 2    | Cape Cod Mariners   | 2     | 3    | Hudson Valley Cyc.    |

Format: 5 game guarantee. Full round robin (3 games) into Single Elimination with a 3<sup>rd</sup> place game.

Balls: Each team will receive 6 balls at check in. Only those balls can be used in the tourney.

Home Team: Determined by a coin flip in all games that do not involve an equalizer

Equalizer \$ - Team with a "\$" is VISITOR and RECEIVES an equalizer (5 runs or 11 defenders)

**Home Runs-** Major = 6 HR. AAA = 3 HR. AA = 1 HR. Play to lower rated team's HR rule in all games.

**NOTE:** Play to the lower rated HR total in all games during the tournament.

Pitch Count: Batter begins with a 1-1 count and does get a courtesy foul.

Runs per Inning- 5 runs per ½ inning at bat (except open inning)

**Time Limits-** Preliminary games = 65 minutes + open inning. Bracket games = 70 mins. Champ = 80 mins.

Seeding- 1) Overall Record 2) Head to Head 3) Least Runs Allowed 4) Best Run Differential 5) Coin Toss

Awards- One Awards Set to the winner of each bracket.

### **CT MASTERS GAMES**

### MEN'S 65 GOLD DIVISION