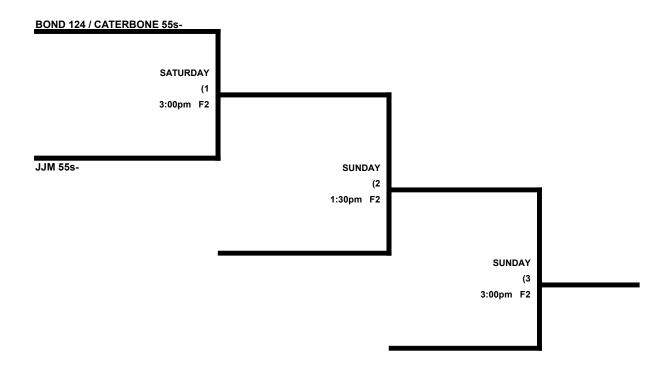

### CT MASTERS GAMES MEN'S 50-55-60 MAJOR DIVISION (Saturday / Sunday)

|   |                                 | WON | LOST | RUNS ALLOWED |
|---|---------------------------------|-----|------|--------------|
| 1 | Gahouse 50s                     |     |      |              |
| 2 | Roebell Painters / Paradise 50s |     |      |              |
| 3 | Steve's Sports / AJS 50s        |     |      |              |
| 4 | Bond 124 / Caterbone 55s        |     |      |              |
| 5 | JJM 55s                         |     |      |              |
|   |                                 |     |      |              |
| 6 | Action Auto Parts 60s           |     |      |              |
| 7 | Hard Hat / Latella's 60s        |     |      |              |
| 8 | Long Island Jaguars 60s         |     |      |              |

#### ALL GAMES IN THIS DIVISION ARE AT SMITH PARK / MOODY SCHOOL IN MIDDLETOWN

|        | TEAM | NAME                  | FIELD | TEAM | NAME                     |
|--------|------|-----------------------|-------|------|--------------------------|
| ,8:30  | 1    | Gashouse 50s          | 1     | 4    | \$ Bond 124 / Caterbone  |
| ,8:30  | 3    | Steve's Sports 50s    | 2     | 5    | \$ JJM 55s               |
| .10:00 | 4    | Bond 124 / Caterbone  | 1     | 6    | \$ Action Auto Parts 60  |
| .10:00 | 5    | JJM 55s               | 2     | 7    | \$ Hard Hat / Latella 60 |
| .11:30 | 2    | Roebell Painters 50s  | 1     | 1    | Gashouse 50s             |
| .11:30 | 6    | Action Auto Parts 60s | 2     | 8    | Long Island Jaguar 60    |
| .1:00  | 3    | Steve's Sports 50s    | 1     | 2    | Roebell Painters 50s     |
| .1:00  | 8    | Long Island Jaguar 60 | 2     | 7    | Hard Hat / Latella 60    |