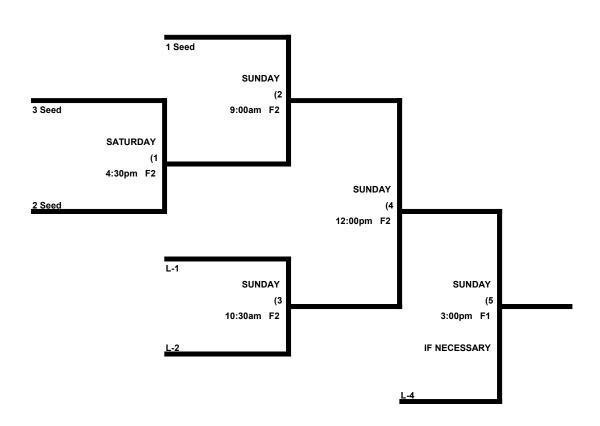

**Time Limits-** Preliminary games = 65 minutes + open inning. Bracket games = 70 mins. Champ = 80 mins.

Seeding- 1) Overall Record 2) Head to Head 3) Least Runs Allowed 4) Best Run Differential 5) Coin Toss