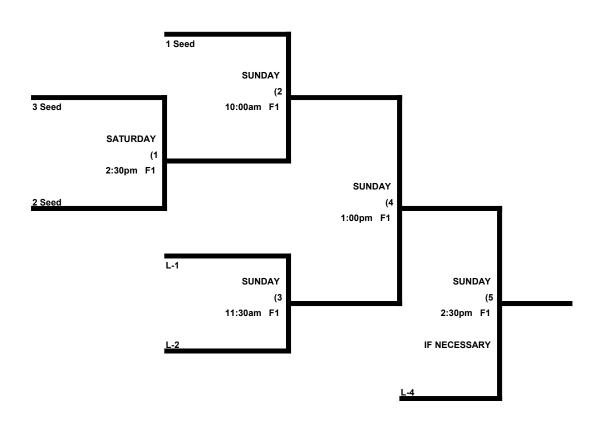

# CT MASTERS GAMES MEN'S 50-55 AAA DIVISION (Saturday / Sunday)

| _ |   |                           | WON | LOST | RUNS ALLOWED |
|---|---|---------------------------|-----|------|--------------|
|   | 1 | Fat Chops / 4 Seasons 50s |     |      |              |
|   | 2 | Leftovers 50s             |     |      |              |
|   | 3 | Phil's Painting 55s       |     |      |              |
|   |   |                           |     |      |              |
|   |   |                           |     |      |              |

#### ALL GAMES IN THIS DIVISION ARE AT NESSING PARK IN MERIDEN, CT

|        | TEAM | NAME                 | FIELD | TEAM | NAME               |
|--------|------|----------------------|-------|------|--------------------|
| .10:00 | 1 _  | Fat Chops / 4 Season | 1     | 2    | Leftovers          |
| .11:30 | 1 _  | Fat Chops / 4 Season | 1     | 3    | \$ Phil's Painting |
| .1:00  | 2    | Leftovers            | 1     | 3    | \$ Phil's Painting |

Format: 4 game guarantee. 2 preliminary games with all teams advancing to a Double Elimination bracket.

Balls: Each team will receive 6 balls at check in. Only those balls can be used in the tourney.

Home Team: Determined by a coin flip in all games that do not involve an equalizer

Equalizer \$ - Team with a "\$" is VISITOR and RECEIVES an equalizer (5 runs or 11 defenders)

**Home Runs-** AAA = 3 HR. Excess HR are dead ball outs.

**NOTE:** Play to the lower rated HR total in all games during the tournament.

**Pitch Count:** Batter begins with a 1-1 count and does get a courtesy foul.

**Runs per Inning-** 5 runs per ½ inning at bat (except open inning)

**Time Limits-** Preliminary games = 65 minutes + open inning. Bracket games = 70 mins. Champ = 80 mins.

Seeding- 1) Overall Record 2) Head to Head 3) Least Runs Allowed 4) Best Run Differential 5) Coin Toss

Awards- One Awards Set to the winner of each bracket.

### **CT MASTERS GAMES**

### MEN'S 50-55 AAA DIVISION