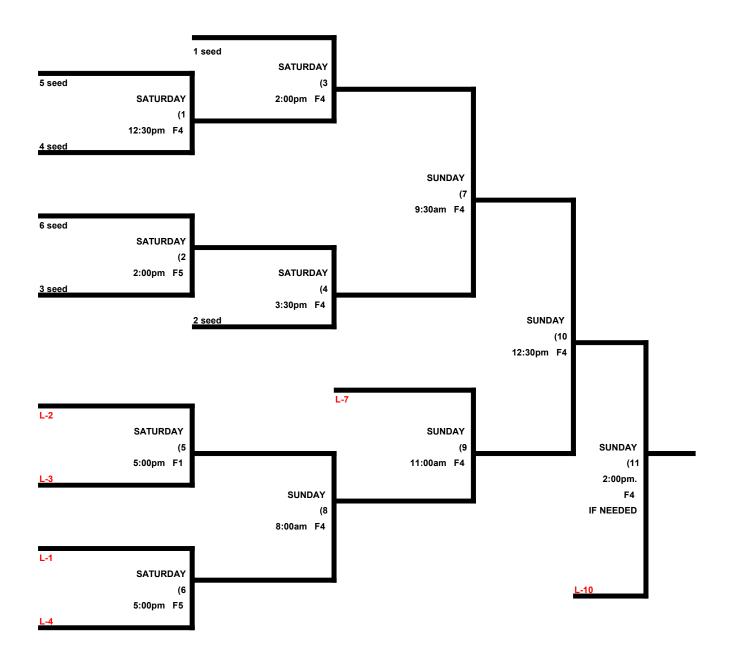

**Time Limits-** RR games = 60 min + open, Bracket = 65 min + open. Championship game(s)= 70 min + open **Seeding-** 1) Overall Record 2) Least Runs Allowed 3) Best Run Differential 4) Coin Toss

MEN'S 55 AAA BRACKET April 9-10, 2022