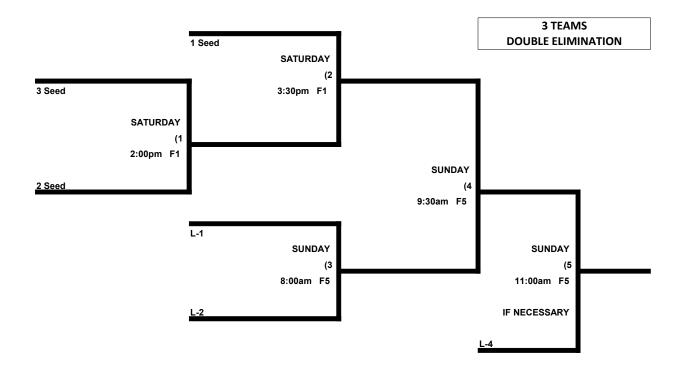

**Time Limits-** RR games = 60 min + open, Bracket = 65 min + open. Championship game(s)= 70 min + open **Seeding-** 1) Overall Record 2) Least Runs Allowed 3) Best Run Differential 4) Coin Toss

MEN'S 55 AAA BRACKET April 9-10, 2022