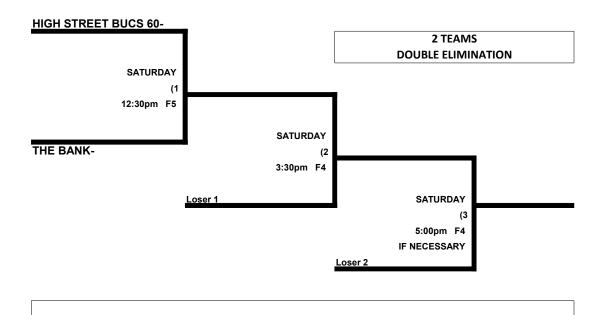

## WAYNE GILMORE MEMORIAL TOURNAMENT MEN'S 55-60 GOLD DIVISION (5 Teams)

|   |                         | WON | LOST | RUNS ALLOWED |
|---|-------------------------|-----|------|--------------|
| 1 | BAF / GOATS             |     |      |              |
| 2 | Infoquest.com           |     |      |              |
| 3 | Maryland Classics 55s   |     |      |              |
| 4 | High Street Bucs 60s II |     |      |              |
| 5 | The Bank 60s            |     |      |              |
|   |                         |     |      |              |

### .SATURDAY, April 9, 2022.

|         | TEAM | NAME                  | FIELD | TEAM | NAME                 |
|---------|------|-----------------------|-------|------|----------------------|
| 8:00am  | 1    | BAF / GOATS           | 4     | 4    | High Street Bucs 60s |
| 8:00am  | 3    | Maryland Classics 55s | 5     | 5    | The Bank 60s         |
| 9:30am  | 3    | Maryland Classics 55s | 4     | 4    | High Street Bucs 60s |
| 9:30am  | 2    | Infoquest.com         | 5     | 5    | The Bank 60s         |
| 11:00am | 1    | BAF / GOATS           | 5     | 2    | Infoquest.com        |