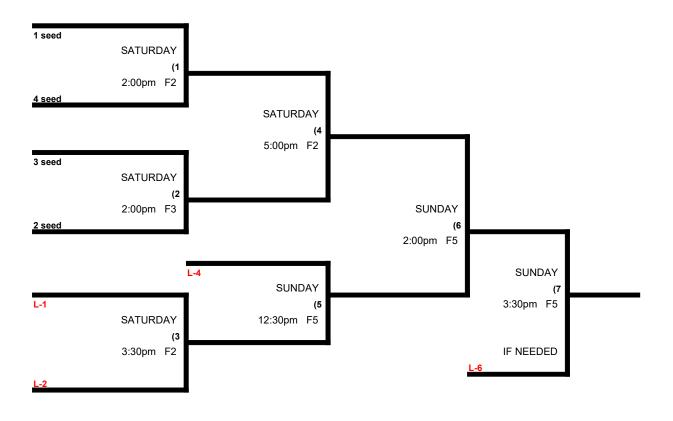

MEN'S 40 AAA BRACKET April 9-10, 2022

WAYNE GILMORE MEMORIAL TOURNAMENT MEN'S 50 MAJOR BRACKET April 9-10, 2022