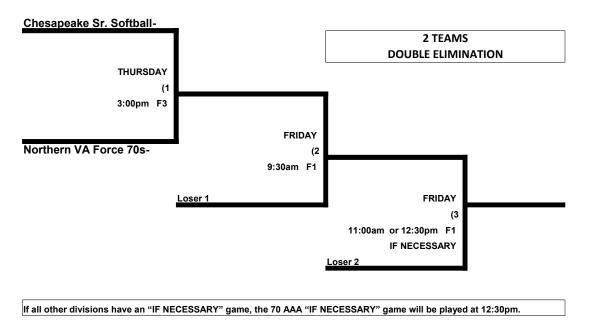

## MEN'S 70-75 AAA DIVISION (4 teams)

| ALL PLAY IN THIS DIVISION CANCELED DUE TO INCLEMENT WEATHER |                             |     |      |              |  |  |  |
|-------------------------------------------------------------|-----------------------------|-----|------|--------------|--|--|--|
|                                                             |                             | WON | LOST | RUNS ALLOWED |  |  |  |
| 1                                                           | Chesapeake Sr. Softball 70s |     |      |              |  |  |  |
| 2                                                           | Northern VA Force 70s       |     |      |              |  |  |  |
| 3                                                           | Delaware Legends 75s        |     |      |              |  |  |  |
| 4                                                           | Northern VA Force 75s       |     |      |              |  |  |  |
|                                                             |                             |     |      |              |  |  |  |

### .Thursday, April 7, 2022.

|         | TEAM | NAME                  | FIELD | TEAM | NAME                  |
|---------|------|-----------------------|-------|------|-----------------------|
| 9:00am  | 1    | Chesapeake 70s        | 1     | 4    | \$ NoVA Force 75s     |
| 9:00am  | 2    | NoVA Force 70s        | 2     | 3    | \$ Delaware Legend 75 |
| 10:30am | 4    | \$ NoVA Force 75s     | 1     | 2    | NoVA Force 70s        |
| 10:30am | 3    | \$ Delaware Legend 75 | 2     | 1    | Chesapeake 70s        |

### MEN'S 70 AAA BRACKET

April 7-8, 2022

ALL PLAY IN THIS DIVISION CANCELED DUE TO INCLEMENT WEATHER

WAYNE GILMORE MEMORIAL TOURNAMENT

MEN'S 75 AAA BRACKET

April 7-8, 2022

The 75 AAA "IF NECESSARY" GAME WILL BE PLAYED ON THE FIRST AVAILABLE FIELD AT 11:00am