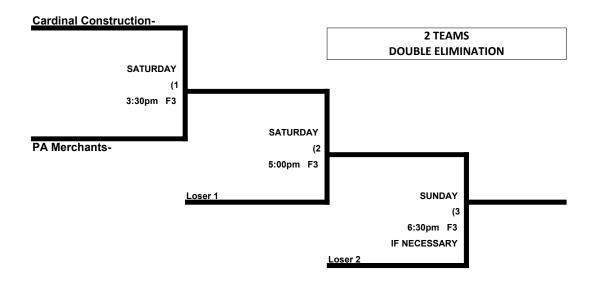

## WAYNE GILMORE MEMORIAL TOURNAMENT MEN'S 40-50 GOLD DIVISION (6 Teams)

|   |                                  | WON | LOST | RUNS ALLOWED |
|---|----------------------------------|-----|------|--------------|
| 1 | Autism Pride (40 AAA)            |     |      |              |
| 2 | Black Kings (40 AAA)             |     |      |              |
| 3 | Pittsburgh Sports Bar (40 AAA)   |     |      |              |
| 4 | Rough Ryders (40 AAA)            |     |      |              |
| 5 | Cardinal Construction (50 Major) |     |      |              |
| 6 | PA Merchants (50 Major)          |     |      |              |
|   |                                  |     |      |              |

### .SATURDAY, April 9, 2022.

|         | TEAM | NAME                  | FIELD | TEAM | NAME                  |
|---------|------|-----------------------|-------|------|-----------------------|
| 9:30am  | 1    | Autism Pride          | 1     | 4    | Rough Ryders          |
| 9:30am  | 2    | Black Kings           | 2     | 5    | Cardinal Construction |
| 9:30am  | 3    | Pittsburgh Sports Bar | 3     | 6    | PA Merchants          |
| 12:30pm | 5    | Cardinal Construction | 1     | 1    | Autism Pride          |
| 12:30pm | 6    | PA Merchants          | 2     | 2    | Black Kings           |
| 12:30pm | 4    | Rough Ryders          | 3     | 3    | Pittsburgh Sports Bar |

Format: 4 game guarantee (2 seeding games into separate Double Elimination brackets)
Balls: Each team will receive 6 of the NSA Rock balls at check in. Only those balls can be used in the tourney.
Home Team: Determined by a coin flip in all games that do not involve an equalizer
Defensive Alignment- New for 2022. All teams age 65 and up play with 11 defenders.
Equalizer \$ - None.
Home Runs- 50 Major = 6 HR. 40 AAA = 6 HR.
NOTE: SSUSA Official Rulebook §9.5 (Retrieving Home Run Balls) will be strictly enforced.
Pitch Count: Batter begins with a 1-1 count and does get a courtesy foul.
Runs per Inning- 5 runs per ½ inning at bat (except open inning)
Time Limits- RR games = 60 min + open, Bracket = 65 min + open. Championship game(s)= 70 min + open
Seeding- 1) Overall Record 2) Least Runs Allowed 3) Best Run Differential 4) Coin Toss