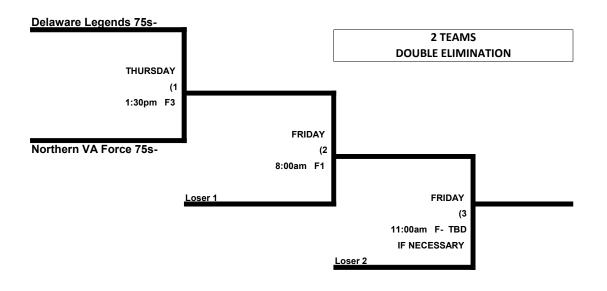

## MEN'S 70-75 AAA DIVISION (4 teams)

| ALL PLAY IN THIS DIVISION CANCELED DUE TO INCLEMENT WEATHER |                             |     |      |              |  |  |  |
|-------------------------------------------------------------|-----------------------------|-----|------|--------------|--|--|--|
|                                                             |                             | WON | LOST | RUNS ALLOWED |  |  |  |
| 1                                                           | Chesapeake Sr. Softball 70s |     |      |              |  |  |  |
| 2                                                           | Northern VA Force 70s       |     |      |              |  |  |  |
| 3                                                           | Delaware Legends 75s        |     |      |              |  |  |  |
| 4                                                           | Northern VA Force 75s       |     |      |              |  |  |  |
|                                                             |                             |     |      |              |  |  |  |

### .Thursday, April 7, 2022.

|         | TEAM | NAME                  | FIELD | TEAM | NAME                  |
|---------|------|-----------------------|-------|------|-----------------------|
| 9:00am  | 1    | Chesapeake 70s        | 1     | 4    | \$ NoVA Force 75s     |
| 9:00am  | 2    | NoVA Force 70s        | 2     | 3    | \$ Delaware Legend 75 |
| 10:30am | 4    | \$ NoVA Force 75s     | 1     | 2    | NoVA Force 70s        |
| 10:30am | 3    | \$ Delaware Legend 75 | 2     | 1    | Chesapeake 70s        |

### MEN'S 70 AAA BRACKET

April 7-8, 2022

ALL PLAY IN THIS DIVISION CANCELED DUE TO INCLEMENT WEATHER

WAYNE GILMORE MEMORIAL TOURNAMENT

MEN'S 75 AAA BRACKET

April 7-8, 2022

The 75 AAA "IF NECESSARY" GAME WILL BE PLAYED ON THE FIRST AVAILABLE FIELD AT 11:00am