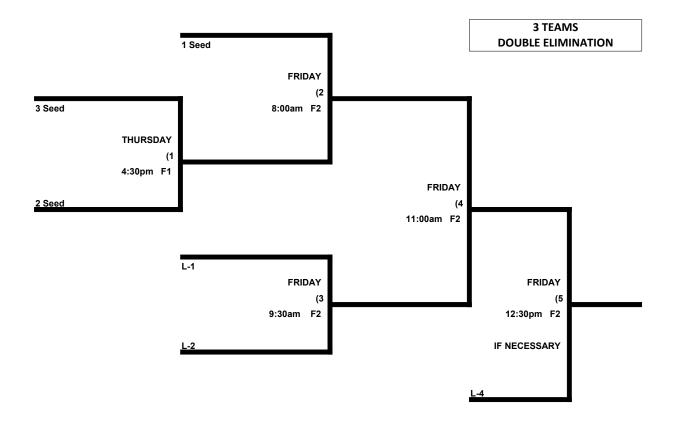

## WAYNE GILMORE MEMORIAL TOURNAMENT MEN'S 55-60 GOLD DIVISION (5 Teams)

|   |                         | WON | LOST | RUNS ALLOWED |
|---|-------------------------|-----|------|--------------|
| 1 | BAF / GOATS             |     |      |              |
| 2 | Infoquest.com           |     |      |              |
| 3 | Maryland Classics 55s   |     |      |              |
| 4 | High Street Bucs 60s II |     |      |              |
| 5 | The Bank 60s            |     |      |              |
|   |                         |     |      |              |

### .SATURDAY, April 9, 2022.

|         | TEAM | NAME                  | FIELD | TEAM | NAME                 |
|---------|------|-----------------------|-------|------|----------------------|
| 8:00am  | 1    | BAF / GOATS           | 4     | 4    | High Street Bucs 60s |
| 8:00am  | 3    | Maryland Classics 55s | 5     | 5    | The Bank 60s         |
| 9:30am  | 3    | Maryland Classics 55s | 4     | 4    | High Street Bucs 60s |
| 9:30am  | 2    | Infoquest.com         | 5     | 5    | The Bank 60s         |
| 11:00am | 1    | BAF / GOATS           | 5     | 2    | Infoquest.com        |