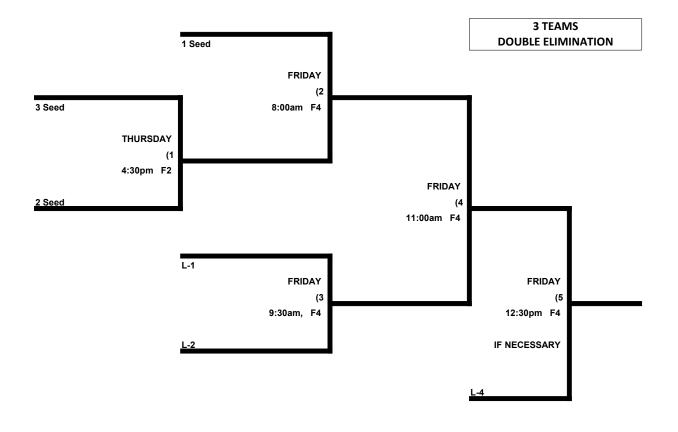

WAYNE GILMORE MEMORIAL TOURNAMENT MEN'S 60 MAJOR BRACKET .April 9, 2022

MEN'S 40 AAA BRACKET April 9-10, 2022

WAYNE GILMORE MEMORIAL TOURNAMENT MEN'S 50 MAJOR BRACKET April 9-10, 2022