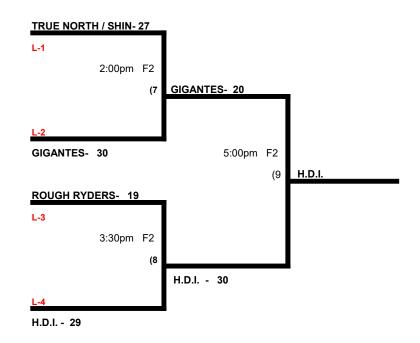

#### MID-ATLANTIC LAST CHANCE QUALIFIER MEN'S 40 DIVISION (FLIGHTED BRACKET)

Game 6 in the bracket will only be played only if it is the 1<sup>st</sup> loss of the day for the loser of Game 5

# MEN'S 40 DIVISION

| COMPLETE TOORNAMENT RESOLTS |                                |     |      |              |  |
|-----------------------------|--------------------------------|-----|------|--------------|--|
|                             |                                | WON | LOST | RUNS ALLOWED |  |
| 1                           | HDI (40 Major Plus)            | 2   | 0    | 26, 24, = 50 |  |
| 2                           | Call Control / CBD of Maryland | 1   | 1    | 14, 27 = 41  |  |
| 3                           | Gigantes                       | 0   | 2    | 20, 24 = 44  |  |
| 4                           | New Holland Legion             | 1   | 1    | 27, 4 = 31   |  |
| 5                           | True North / shinBiscuits      | 0   | 2    | 21, 24 = 45  |  |
| 6                           | Rough Ryders (40 AAA)          | 2   | 0    | 17, 18 = 35  |  |