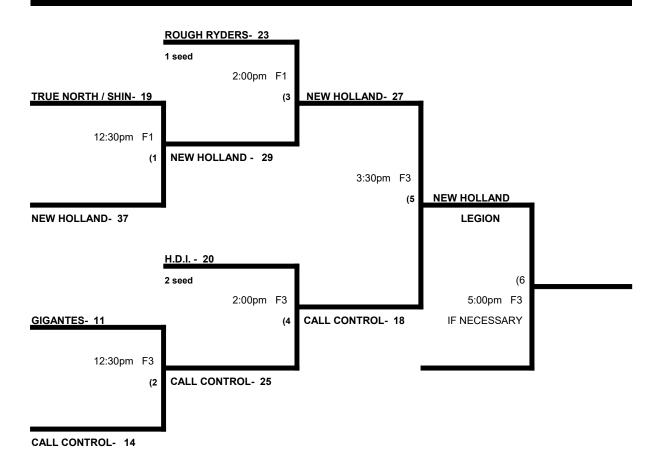

#### MID-ATLANTIC LAST CHANCE QUALIFIER MEN'S 40 DIVISION (FLIGHTED BRACKET)

Game 6 in the bracket will only be played only if it is the 1<sup>st</sup> loss of the day for the loser of Game 5

# MEN'S 40 DIVISION

| COMPLETE TOORNAMENT RESOLTS |                                |     |      |              |  |
|-----------------------------|--------------------------------|-----|------|--------------|--|
|                             |                                | WON | LOST | RUNS ALLOWED |  |
| 1                           | HDI (40 Major Plus)            | 2   | 0    | 26, 24, = 50 |  |
| 2                           | Call Control / CBD of Maryland | 1   | 1    | 14, 27 = 41  |  |
| 3                           | Gigantes                       | 0   | 2    | 20, 24 = 44  |  |
| 4                           | New Holland Legion             | 1   | 1    | 27, 4 = 31   |  |
| 5                           | True North / shinBiscuits      | 0   | 2    | 21, 24 = 45  |  |
| 6                           | Rough Ryders (40 AAA)          | 2   | 0    | 17, 18 = 35  |  |

#### ALL GAMES WILL BE PLAYED ON SATURDAY, AUGUST 20th

|        | TEAM |    | NAME                     | FIELD | TEAM |    | NAME                     |
|--------|------|----|--------------------------|-------|------|----|--------------------------|
| .9:00  | 1    | 27 | _H.D.I.                  | 1     | 4    | 26 | _New Holland Legion      |
| .9:00  | 2    | 21 | Call Control / CBD       | 2     | 5    | 14 | True North / shinBiscuit |
| .9:00  | 3    | 17 | Gigantes                 | 3     | 6    | 20 | \$ Rough Ryders          |
| .10:30 | 3    | 4  | Gigantes                 | 1     | 4    | 24 | New Holland Legion       |
| .10:30 | 1    | 27 | H.D.I.                   | 2     | 2    | 24 | Call Control / CBD       |
| .10:30 | 5    | 18 | True North / shinBiscuit | 3     | 6    | 24 | \$ Rough Ryders          |