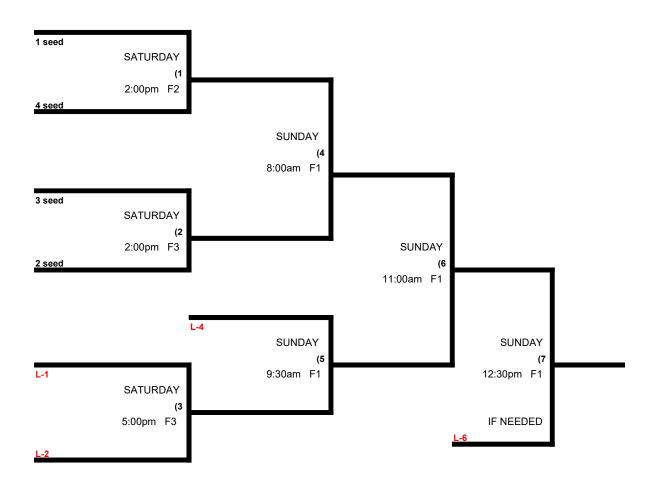

d in the tourney.

Home Team: Determined by a coin flip in all games that do not involve an equalizer

Equalizer \$ - Team with a "\$" is VISITOR and RECEIVES an equalizer (5 runs or 11 defenders)

Home Runs- Major = 6 HR. AAA = 3 HR. AA = 1 HR. Play to lower rated team's HR rule in all games.

**NOTE:** Play to the lower rated HR total in all games during the tournament.

Pitch Count: Batter begins with a 1-1 count and does get a courtesy foul.

Runs per Inning- 5 runs per ½ inning at bat (except open inning)

Time Limits- Preliminary games = 65 minutes + open inning. Bracket games = 70 mins. Champ = 80 mins.
Seeding- 1) Overall Record 2) Head to Head 3) Least Runs Allowed 4) Best Run Differential 5) Coin Toss
Awards- One Awards Set to the winner of each bracket.

MEN'S 50 GOLD DIVISION



## OLD LINE STATE SHOWDOWN MEN'S 40-50 PLATINUM DIVISION

|   |                                   | WON | LOST | RUNS ALLOWED    |
|---|-----------------------------------|-----|------|-----------------|
| 1 | Adrenaline (40 M)                 | XXX | XXX  | LATE WITHDRAWAL |
| 2 | Affinity (40 M)                   |     |      |                 |
| 3 | Call Control / CBD (40 M)         |     |      |                 |
| 4 | Mission Possible (40 M)           |     |      |                 |
| 5 | Wilson's Blvd / Chesapeake (40 M) |     |      |                 |
| 6 | Spirit's West 50s (M+)            |     |      |                 |

#### SEEDING GAME SCHEDULE WAS REVISED ON 6/15

|        | TEAM | NAME               | FIELD | TEAM | NAME               |
|--------|------|---------------