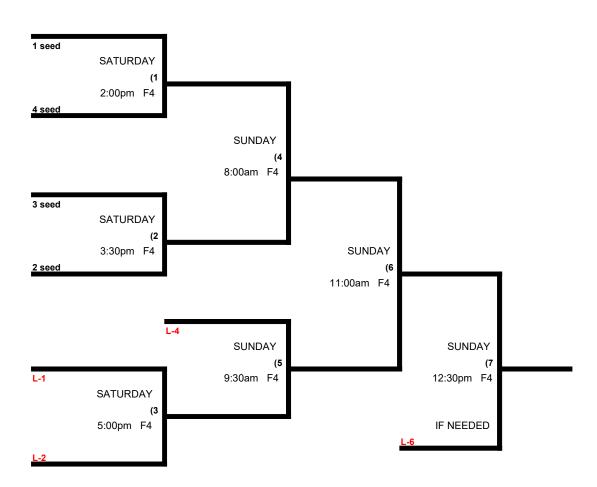

n the tourney.

Home Team: Determined by a coin flip in all games that do not involve an equalizer

Equalizer \$ - Team with a "\$" is VISITOR and RECEIVES an equalizer (5 runs or 11 defenders)

Home Runs- Major = 6 HR. AAA = 3 HR. AA = 1 HR. Play to lower rated team's HR rule in all games.

**NOTE:** Play to the lower rated HR total in all games during the tournament.

Pitch Count: Batter begins with a 1-1 count and does get a courtesy foul.

Runs per Inning- 5 runs per ½ inning at bat (except open inning)

Time Limits- Preliminary games = 65 minutes + open inning. Bracket games = 70 mins. Champ = 80 mins.
Seeding- 1) Overall Record 2) Head to Head 3) Least Runs Allowed 4) Best Run Differential 5) Coin Toss
Awards- One Awards Set to the winner of each bracket.

MEN'S 55-60 GOLD DIVISION



## OLD LINE STATE SHOWDOWN MEN'S 50 GOLD DIVISION

|   |                            | WON | LOST | RUNS ALLOWED |
|---|----------------------------|-----|------|--------------|
| 1 | PA Merchants (50 Major)    |     |      |              |
| 2 | Bob Johnson Chevy (50 AAA) |     |      |              |
| 3 | PA Senior Hitmen (50 AAA)  |     |      |              |
| 4 | MD Classics (50 AAA)       |     |      |              |
|   |                            |     |      |              |
|   |                            |     |      |              |

#### SEEDING GAME SCHEDULE WAS REVISED ON 6/15

|       | TEAM | NAME              | FIELD | TEAM | NAME                 |
|-------|------|-------------------|-------|------|----------------------|
| ,8:00 | 1    | PA Merchants      | 3     |