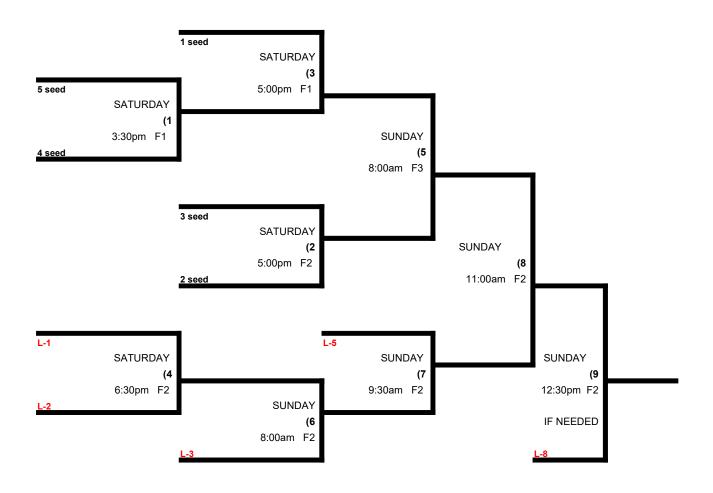

eive 6 balls at check in. Only those balls can be used in the tourney.

Home Team: Determined by a coin flip in all games that do not involve an equalizer

Equalizer \$ - Team with a "\$" is VISITOR and RECEIVES an equalizer (5 runs or 11 defenders)

Home Runs- 40 Major = 8 HR.

**NOTE:** Play to the lower rated HR total in all games during the tournament.

Pitch Count: Batter begins with a 1-1 count and does get a courtesy foul.

**Runs per Inning-** 5 runs per ½ inning at bat (except open inning)

Time Limits- Preliminary games = 65 minutes + open inning. Bracket games = 70 mins. Champ = 80 mins.
Seeding- 1) Overall Record 2) Head to Head 3) Least Runs Allowed 4) Best Run Differential 5) Coin Toss
Awards- One Awards Set to the winner of each bracket.

**MEN'S 40-50 PLATINUM DIVISION** 



## OLD LINE STATE SHOWDOWN MEN'S 40 AAA DIVISION

|   |                | WON | LOST | RUNS ALLOWED |
|---|----------------|-----|------|--------------|
| 1 | Black Kings    |     |      |              |
| 2 | Past Our Prime |     |      |              |
| 3 | Rough Ryders   |     |      |              |
| 4 | Warpath 40s    |     |      |              |
|   |                |     |      |              |
|   |                |     |      |              |

#### SEEDING GAME SCHEDULE WAS REVISED ON 6/15

|        | TEAM | NAME           | FIELD | TEAM | NAME           |
|--------|------|----------------|-------|------|----------------|
| .11:00 | 1    | Black Kings    | 3     | 2    | Past Our Prime |
| .11:00 | 3    | Rough Ryders   | 4     | 4    | Warpath 40s    |
| .12:30 | 1    | Black