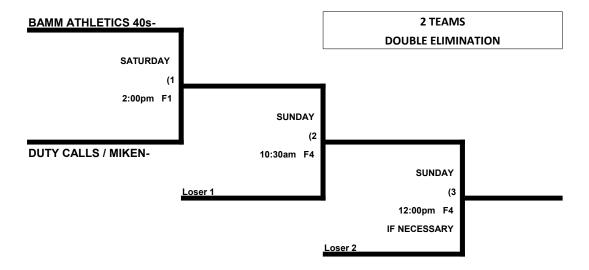

MEN'S 40-50 GOLD DIVISION

MEN'S 50 AAA BRACKET

Competing teams: Miami Power, Miami Risco Park Players and Oltimers

**MEN'S 55 MAJOR DIVISION** 

60 AAA Game #3 has priority over 55 Major Game #3. - 60 AAA will play before the 55 Major on Sunday.