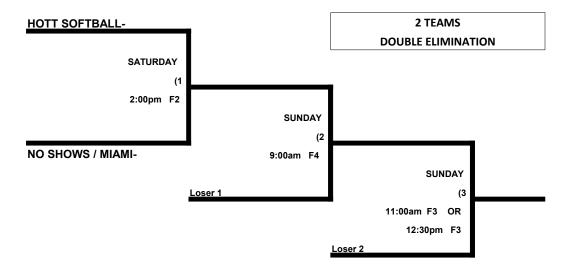

MEN'S 40-50 GOLD DIVISION

MEN'S 50 AAA BRACKET

Competing teams: Miami Power, Miami Risco Park Players and Oltimers

**MEN'S 55 MAJOR DIVISION** 

60 AAA Game #3 has priority over 55 Major Game #3. - 60 AAA will play before the 55 Major on Sunday.