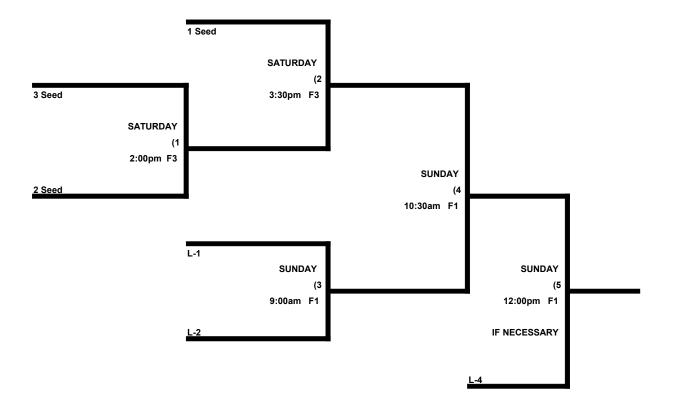

MEN'S 40-50 GOLD DIVISION

MEN'S 50 AAA BRACKET

Competing teams: Miami Power, Miami Risco Park Players and Oltimers

**MEN'S 55 MAJOR DIVISION** 

60 AAA Game #3 has priority over 55 Major Game #3. - 60 AAA will play before the 55 Major on Sunday.

MEN'S 55-60 GOLD BRACKET

Competing teams: Levin / Ameriprise 60 Major, Service Today 55 AAA and Speed Demons 55 AA

MEN'S 60 AAA DIVISION