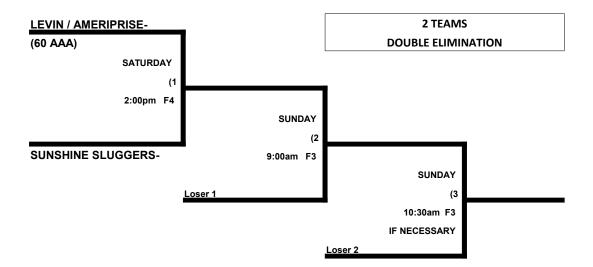

MEN'S 40-50 GOLD DIVISION

MEN'S 50 AAA BRACKET

Competing teams: Miami Power, Miami Risco Park Players and Oltimers

**MEN'S 55 MAJOR DIVISION** 

60 AAA Game #3 has priority over 55 Major Game #3. - 60 AAA will play before the 55 Major on Sunday.