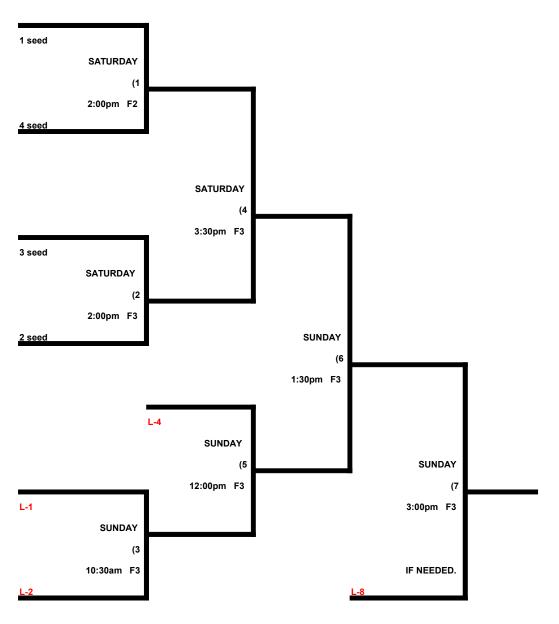

played vs Team 1-3.

Tiebreakers: Overall record, Head to head record (in full RR only), least runs allowed, run differential, coin toss

**Home Runs**- Major =  $6 \, \text{HR}$ . AAA = 3. Play to the HR rule of the lower rated team in all games.

NOTE: SSUSA Official Rulebook §9.5 (Retrieving Home Run Balls) will be strictly enforced.

**Game Balls:** Only balls provided by the tournament director are permitted in this event.

**Pitch Count:** Batter begins with a 1-1 count and does get a courtesy foul.

Runs per Inning- 5 runs per ½ inning at bat (except open inning)

Time Limits- RR = 65+ opening inning. Bracket = 70+ open inning, Championship game = 80+ open inning.

Schedule is Subject to Change at Discretion of Tournament and Field Directors

# THE WINDY CITY 55-60 GOLD DIVISION