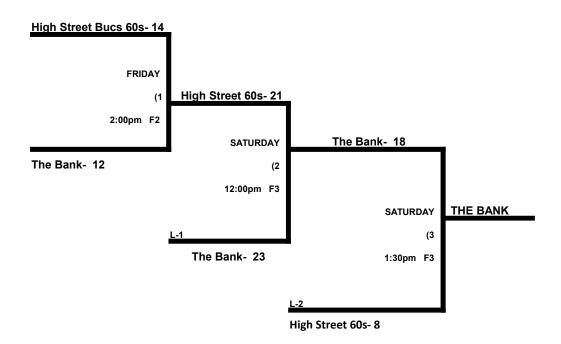

### MEN'S 60 / 65 DIVISION 4 TEAMS

|   |                             | WON | LOST | RUNS ALLOWED |
|---|-----------------------------|-----|------|--------------|
| 1 | High Street Bucs (60 Major) | 0   | 2    | 20, 20       |
| 2 | The Bank (60 Major)         | 1   | 1    | 13, 23       |
|   |                             |     |      |              |
| 3 | Chesapeake Grey (60 AAA)    | 1   |      | 16, 19       |
| 4 | High Street Bucs (65 Major) | 1   | 1    | 16, 11       |
|   |                             |     |      |              |

### FRIDAY \* July 13, 2018 - Carroll County Sports Complex

|          | TEAM |    | NAME                | FIELD | TEAM |    | NAME                   |
|----------|------|----|---------------------|-------|------|----|------------------------|
| 10:00am. | 1    | 16 | High Street Bucs 60 | 2     | 3    | 20 | \$ Chesapeake Grey     |
| 10:00am. | 2    | 16 | The Bank            | 3     | 4    | 13 | \$ High Street Bucs 65 |
| 11:30am. | 1    | 11 | High Street Bucs 60 | 2     | 4    | 20 | \$ High Street Bucs 65 |
| 11:30am. | 2    | 19 | The Bank            | 3     | 3    | 23 | \$ Chesapeake Grey     |