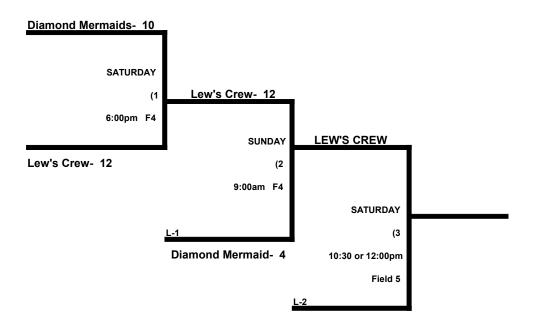

ils | 2     | 3    | 12 | Diamond Mermaids |

Format: 4 game guarantee. 2 pool, with all teams advancing to a best 2 of 3 series

Home Team: Determined by a coin flip in all games that do not involve an equalizer

Pitch Count- Batter begins with a 1-1 pitch count and DOES NOT get a courtesy foul

Tiebreakers: N/A

Equalizers (\$)- Teams 1-2 GIVE a 5-run equalizer vs 40-AAA teams.

Home Runs- Major = 6 HR. AAA = 3 HR. Play to the lower rated team's HR rule in all games.

**NOTE** SSUSA Official Rulebook §9.5 (Retrieving Home Run Balls) will be strictly enforced.

Runs per Inning- 5 runs per ½ inning at bat (except open inning).

**Time Limits-** RR = 65 + opening inning. Bracket = 70 + open inning.

## BERT BENNETT MEMORAL TOURNAMENT Women's 40 Major Division



## Women's 40 AAA Division





## BERT BENNETT MEMORIAL TOURNAMENT "Make the plays that you're supposed to"

### MASTER SCHEDULING GRID

## FRIDAY (July 13) \* CARROLL COUNTY SPORTS COMPLEX

|        | FIELD 1 | FIELD 2             | FIELD 3             | FIELD 4 | FIELD 5 |
|--------|---------|---------------------|---------------------|---------|---------|
| .10:00 |         | 60 / 65 Men (1 v 3) | 60 / 65 Men (2 v 4) |         |         |
| .11:30 |         | 60 / 65 Men (1 v 4) | 60 / 65 Men (2 v 3) |         |         |
| .1:00  |         | TEAM BREAK          | TEAM BREAK          |         |         |
| .2:00  |         | 60 Major #1         | 60 / 65 Gold #1     |         |         |
|        |         |                     |                     |         |         |

## SATURDAY (July 14) \* SALT BOX PARK