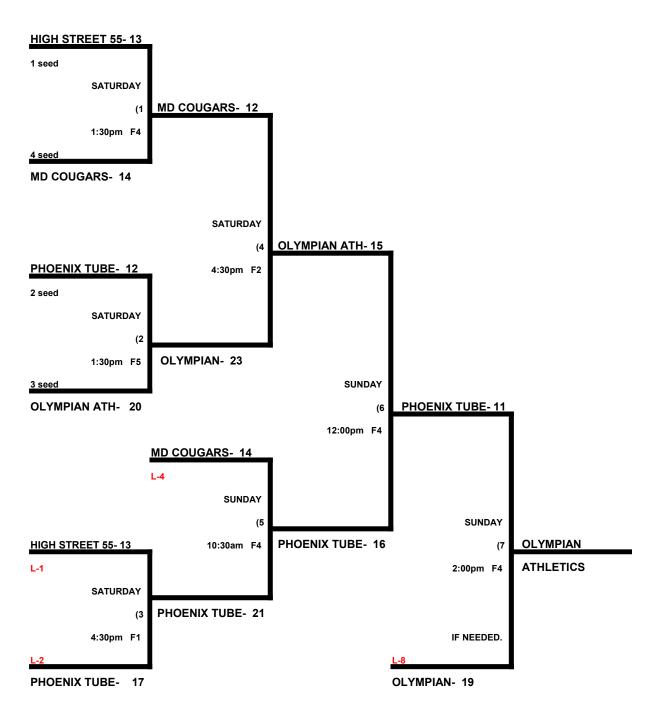

### MEN'S 50-55 MAJOR DIVISION 6 TEAMS

|   |                           | WON | LOST | RUNS ALLOWED |
|---|---------------------------|-----|------|--------------|
| 1 | RV Carey's Walkoff Sports | 1   | 1    | 24, 17       |
| 2 | Team Dudley / East Coast  | 2   | 0    | 16, 14       |
|   |                           |     |      |              |
| 3 | High Street Bucs 55s      | 2   | 0    | 22, 13       |
| 4 | Maryland Cougars          | 0   | 2    | 17, 14       |
| 5 | Olympian Athletics        | 0   | 2    | 17, 22       |
| 6 | Phoenix Tube              | 1   | 1    | 16, 16       |
|   |                           |     |      |              |
|   |                           |     |      |              |
|   |                           |     |      |              |

### SATURDAY \* July 14, 2018 - Carroll County Sports Complex

|          | TEAM |    | NAME                 | FIELD | TEAM |    | NAME                |
|----------|------|----|----------------------|-------|------|----|---------------------|
| 9:00am.  | 5    | 16 | Olympian Athletics   | 1     | 6    | 17 | Phoenix Tube        |
| 9:00am.  | 1    | 22 | \$ RV Carey's        | 2     | 3    | 24 | High Street Bucs 55 |
| 9:00am.  | 2    | 17 | \$ Team Dudley       | 3     | 4    | 16 | Maryland Cougars    |
| 10:30am. | 3    | 14 | High Street Bucs 55s | 1     | 4    | 13 | Maryland Cougars    |
| 10:30am. | 1    | 22 | \$ RV Carey's        | 2     | 5    | 17 | Olympian Athletics  |
| 10:30am. | 2    | 16 | \$ Team Dudley       | 3     | 6    | 14 | Phoenix Tube        |