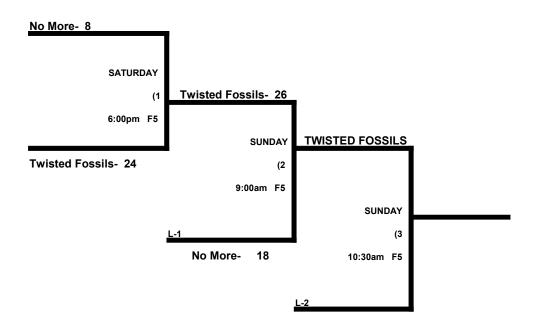

### WOMEN 40s DIVISION 4 TEAMS

|   |                         | WON | LOST | RUNS ALLOWED |
|---|-------------------------|-----|------|--------------|
| 1 | No More (Major)         | 2   | 0    | 11, 15       |
| 2 | Twisted Fossils (Major) | 1   | 1    | 10, 12       |
|   |                         |     |      |              |
| 3 | Diamond Mermaids (AAA)  | 1   | 1    | 12, 9        |
| 4 | Lew's Crew (AAA)        | 0   | 2    | 15, 16       |
|   |                         |     |      |              |

### SATURDAY \* July 14, 2018 \* Carroll County Sports Complex

|          | TEAM |    | NAME               | FIELD | TEAM |    | NAME             |
|----------|------|----|--------------------|-------|------|----|------------------|
| 12:00pm. | 1    | 12 | \$ No More         | 1     | 3    | 11 | Diamond Mermaids |
| 1:30pm.  | 2    | 15 | \$ Twisted Fossils | 1     | 4    | 10 | Lew's Crew       |
| 3:00pm.  | 1    | 16 | \$ No More         | 1     | 4    | 15 | Lew's Crew       |
| 3:00pm.  | 2    | 9  | \$ Twisted Fossils | 2     | 3    | 12 | Diamond Mermaids |

Format: 4 game guarantee. 2 pool, with all teams advancing to a best 2 of 3 series

Home Team: Determined by a coin flip in all games that do not involve an equalizer

Pitch Count- Batter begins with a 1-1 pitch count and DOES NOT get a courtesy foul

Tiebreakers: N/A

Equalizers (\$)- Teams 1-2 GIVE a 5-run equalizer vs 40-AAA teams.

Home Runs- Major = 6 HR. AAA = 3 HR. Play to the lower rated team's HR rule in all games.

**NOTE** SSUSA Official Rulebook §9.5 (Retrieving Home Run Balls) will be strictly enforced.

## BERT BENNETT MEMORAL TOURNAMENT Women's 40 Major Division