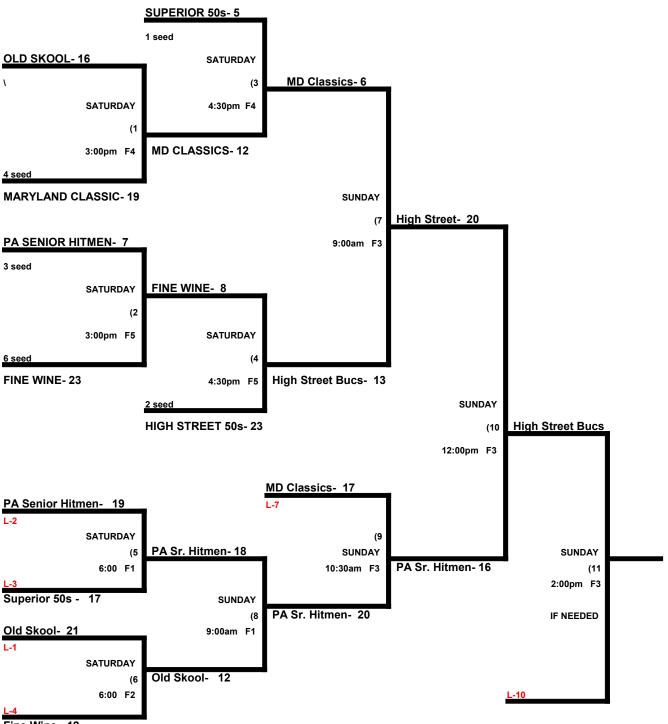

## BERT BENNETT MEMORIAL TOURNAMENT **50 AAA Division**

Fine Wine- 12

### MEN'S 50 AAA DIVISION 6 TEAMS

|   |                               | WON | LOST | RUNS ALLOWED |
|---|-------------------------------|-----|------|--------------|
| 1 | Fine Wine / BAF               | 0   | 2    | 18 + 23 = 41 |
| 2 | High Street Bucs 50s          | 2   | 0    | 25 + 16 = 41 |
| 3 | Maryland Classics             | 1   | 1    | 16 + 28 = 44 |
| 4 | Old Skool                     | 0   | 2    | 19 + 19 = 38 |
| 5 | PA Senior Hitmen              | 1   | 1    | 11 + 9 = 20  |
| 6 | Superior 50s / Potomac Sports | 2   | 0    | 13 + 11 = 24 |
|   |                               |     |      |              |
|   |                               |     |      |              |
|   |                               |     |      |              |

#### SATURDAY \* July 14, 2018 - Carroll County Sports Complex

|          | TEAM |    | NAME                 | FIELD | TEAM |    | NAME              |
|----------|------|----|----------------------|-------|------|----|-------------------|
| 9:00am.  | 5    | 11 | PA Senior Hitmen     | 4     | 6    | 12 | Superior 50s      |
| 9:00am.  | 3    | 19 | Maryland Classics    | 5     | 4    | 16 | Old Skool         |
| 10:30am. | 1    | 9  | Fine Wine / BAF      | 4     | 5    | 18 | PA Senior Hitmen  |
| 10:30am. | 2    | 28 | High Street Bucs 50s | 5     | 3    | 25 | Maryland Classics |
| 12:00pm. | 1    | 13 | Fine Wine / BAF      | 4     | 6    | 23 | Superior 50s      |
| 12:00pm. | 2    | 19 | High Street Bucs 50s | 5     | 4    | 16 | Old Skool         |

Format: 4 game guarantee. 2 pool, with all teams advancing to DE brackets on Saturday.

Home Team: Determined by a coin flip in all games that do not involve an equalizer

Pitch Count- Batter begins with a 1-1 pitch count and DOES get a courtesy foul

**Tiebreakers:** Overall record, head to head record (in full RR only), least runs allowed, run differential, coin toss **Equalizers ( \$ )-** N/A

Home Runs- AAA = 3 HR. Play to the lower rated team's HR rule in all games.