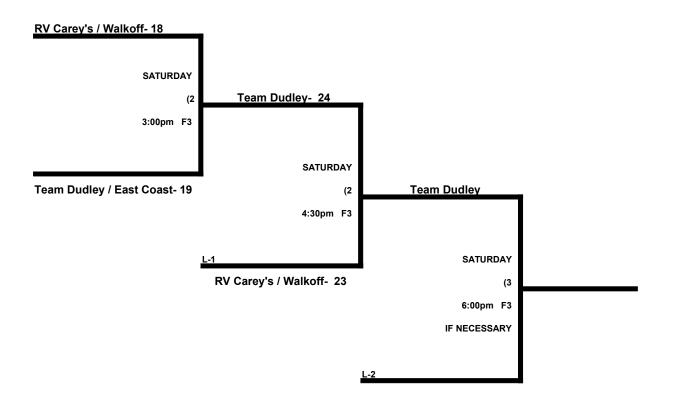

## **BERT BENNETT MEMORIAL TOURNAMENT** 50 Major Division

### MEN'S 50-55 MAJOR DIVISION 6 TEAMS

|   |                           | WON | LOST | RUNS ALLOWED |
|---|---------------------------|-----|------|--------------|
| 1 | RV Carey's Walkoff Sports | 1   | 1    | 24, 17       |
| 2 | Team Dudley / East Coast  | 2   | 0    | 16, 14       |
|   |                           |     |      |              |
| 3 | High Street Bucs 55s      | 2   | 0    | 22, 13       |
| 4 | Maryland Cougars          | 0   | 2    | 17, 14       |
| 5 | Olympian Athletics        | 0   | 2    | 17, 22       |
| 6 | Phoenix Tube              | 1   | 1    | 16, 16       |
|   |                           |     |      |              |
|   |                           |     |      |              |
|   |                           |     |      |              |

### SATURDAY \* July 14, 2018 - Carroll County Sports Complex

|          | TEAM |    | NAME                 | FIELD | TEAM |    | NAME                |
|----------|------|----|----------------------|-------|------|----|---------------------|
| 9:00am.  | 5    | 16 | Olympian Athletics   | 1     | 6    | 17 | Phoenix Tube        |
| 9:00am.  | 1    | 22 | \$ RV Carey's        | 2     | 3    | 24 | High Street Bucs 55 |
| 9:00am.  | 2    | 17 | \$ Team Dudley       | 3     | 4    | 16 | Maryland Cougars    |
| 10:30am. | 3    | 14 | High Street Bucs 55s | 1     | 4    | 13 | Maryland Cougars    |
| 10:30am. | 1    | 22 | \$ RV Carey's        | 2     | 5    | 17 | Olympian Athletics  |
| 10:30am. | 2    | 16 | \$ Team Dudley       | 3     | 6    | 14 | Phoenix Tube        |

Format: 4 game guarantee. 2 pool, with 50 & 55 teams advancing to separate brackets on Saturday.

Home Team: Determined by a coin flip in all games that do not involve an equalizer

Pitch Count- Batter begins with a 1-1 pitch count and DOES get a courtesy foul

Tiebreakers: Overall record, head to head record (in full RR only), least runs allowed, run differential, coin toss

Equalizers (\$)- 50 Major teams give a 5 run equalizer or 11<sup>th</sup> defender to 55 Major teams in seeding play.