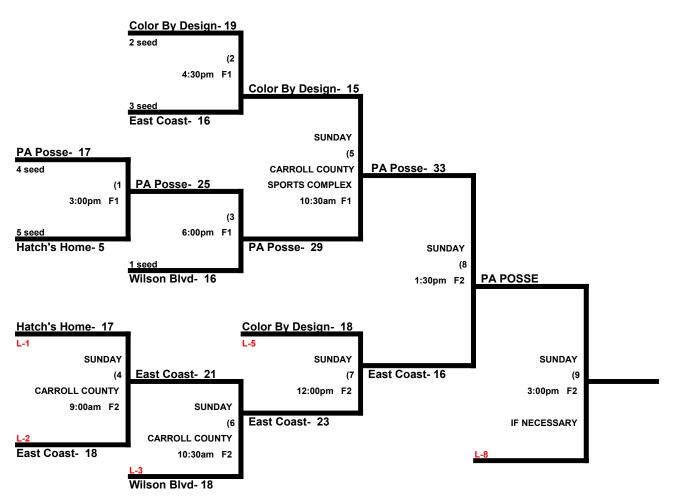

## MEN'S 40 DIVISION 8 TEAMS

|   |                          | WON | LOST | RUNS ALLOWED |
|---|--------------------------|-----|------|--------------|
| 1 | Color By Design          | 2   | 0    | 20, 20       |
| 2 | East Coast Berserk       | 2   | 0    | 19, 22       |
| 3 | Hatch's Home Improvement | 0   | 2    | 22, 18       |
| 4 | PA Posse                 | 1   | 1    | 12, 13       |
| 5 | Wilson Blvd / Power Up   | 2   | 0    | 9, 20        |
|   |                          |     |      |              |
| 6 | Live! Casino (AAA)       | 1   | 1    | 18, 21       |
| 7 | Red Eye / RHSK (AAA)     | 0   | 2    | 22, 21       |
| 8 | Y'all Next (AAA)         | 0   | 2    | 21, 23       |
|   |                          |     |      |              |

### SATURDAY \* July 14, 2018 - SALT BOX PARK

|          | TEAM |    | NAME               | FIELD | TEAM |    | NAME              |
|----------|------|----|--------------------|-------|------|----|-------------------|
| 9:00am.  | 1    | 21 | Color By Design    | 1     | 8    | 20 | \$ Y'all Next     |
| 9:00am.  | 2    | 22 | East Coast Berserk | 2     | 7    | 19 | \$ Red Eye / RHSK |
| 10:30am. | 3    | 18 | Hatch's Home Imp.  | 1     | 6    | 22 | \$ Live! Casino   |
| 10:30am. | 4    | 9  | PA Posse           | 2     | 5    | 12 | Wilson Blvd       |
| 12:00pm. | 1    | 21 | Color By Design    | 1     | 7    | 20 | \$ Red Eye / RHSK |
| 12:00pm. | 2    | 23 | East Coast Berserk | 2     | 8    | 22 | \$ Y'all Next     |
| 1:30pm.  | 3    | 13 | Hatch's Home Imp.  | 1     | 4    | 18 | PA Posse          |
| 1:30pm.  | 5    | 21 | Wilson Blvd        | 2     | 6    | 20 | \$ Live! Casino   |

Format: 4 game guarantee. 2 pool, with all teams advancing to Major & AAA brackets on Saturday.
Home Team: Determined by a coin flip in all games that do not involve an equalizer
Pitch Count- Batter begins with a 1-1 pitch count and DOES NOT get a courtesy foul
Tiebreakers: Overall record, head to head record (in full RR only), least runs allowed, run differential, coin toss
Equalizers (\$)- 40 Major teams give a 5 run equalizer to 40 AAA teams in seeding play.

Home Runs- 40 Major = 8 HR. AAA = 6 HR. Play to the lower rated team's HR rule in all games.

**NOTE** SSUSA Official Rulebook §9.5 (Retrieving Home Run Balls) will be strictly enforced.

Runs per Inning- 5 runs per ½ inning at bat (except open inning).

### 40 Major Division

Games 1, 2 & 3 are Saturday at Salt Box. Games 4 – 9 are Sunday at Carroll County