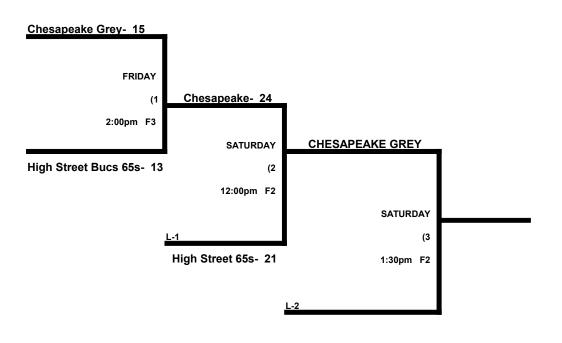

### MEN'S 60 / 65 DIVISION 4 TEAMS

|   |                             | WON | LOST | RUNS ALLOWED |
|---|-----------------------------|-----|------|--------------|
| 1 | High Street Bucs (60 Major) | 0   | 2    | 20, 20       |
| 2 | The Bank (60 Major)         | 1   | 1    | 13, 23       |
|   |                             |     |      |              |
| 3 | Chesapeake Grey (60 AAA)    | 1   |      | 16, 19       |
| 4 | High Street Bucs (65 Major) | 1   | 1    | 16, 11       |
|   |                             |     |      |              |

### FRIDAY \* July 13, 2018 - Carroll County Sports Complex

|          | TEAM |    | NAME                | FIELD | TEAM |    | NAME                   |
|----------|------|----|---------------------|-------|------|----|------------------------|
| 10:00am. | 1    | 16 | High Street Bucs 60 | 2     | 3    | 20 | \$ Chesapeake Grey     |
| 10:00am. | 2    | 16 | The Bank            | 3     | 4    | 13 | \$ High Street Bucs 65 |
| 11:30am. | 1    | 11 | High Street Bucs 60 | 2     | 4    | 20 | \$ High Street Bucs 65 |
| 11:30am. | 2    | 19 | The Bank            | 3     | 3    | 23 | \$ Chesapeake Grey     |