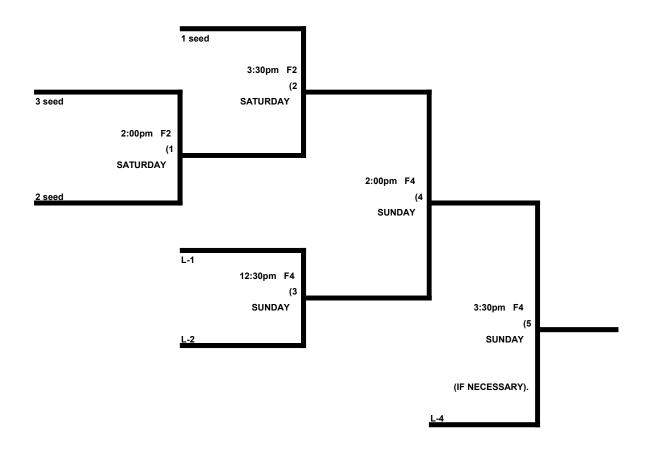

5    | RV Carey's / Walkoff |

Format: 4 game guarantee (2 seed games with all teams advancing to double elimination brackets)

Home Team: Determined by a coin flip in all games that do not involve an equalizer

Pitch Count- Batter begins with a 1-1 pitch count and does not get a courtesy foul

**Tiebreakers:** Overall record, head to head record (in full RR only), least runs allowed, run differential, coin toss **Equalizers-** None.

Home Runs- 40 AAA = 6 HR per team. 50 Major = 6 HR per team.

**NOTE** SSUSA Official Rulebook §9.5 (Retrieving Home Run Balls) will be strictly enforced.

Runs per Inning- 5 runs per ½ inning at bat (except open inning).

Time Limits- RR = 65 + opening inning. Bracket = 70 + open inning, Championship game(s) = 7 innings full

#### **MEN'S 40 AAA BRACKET**



## **MEN'S 50 MAJOR BRACKET**



## MEN 50-55 DIVISION 5 TEAMS

|   |                                 | WON | LOST | RUNS ALLOWED |  |  |
|---|---------------------------------|-----|------|--------------|--|--|
| 1 | Maryland Cougars (55 Major)     |     |      | , ,          |  |  |
| 2 | Steel City A's (55 Major)       |     |      | , ,          |  |  |
| 3 | Old Skool (50 AAA)              |     |      | , ,          |  |  |
| 4 | Superior 50s / Potomac (50 AAA) |     |      | , ,          |  |  |
| 5 | Helltown (50 AA)                |     |      | , ,          |  |  |
|   |                                 |     |      | , ,          |  |  |
|   |                                 |     |      | , ,          |  |  |

#### SATURDAY \* April 7, 2018

|          | TEAM | NAME