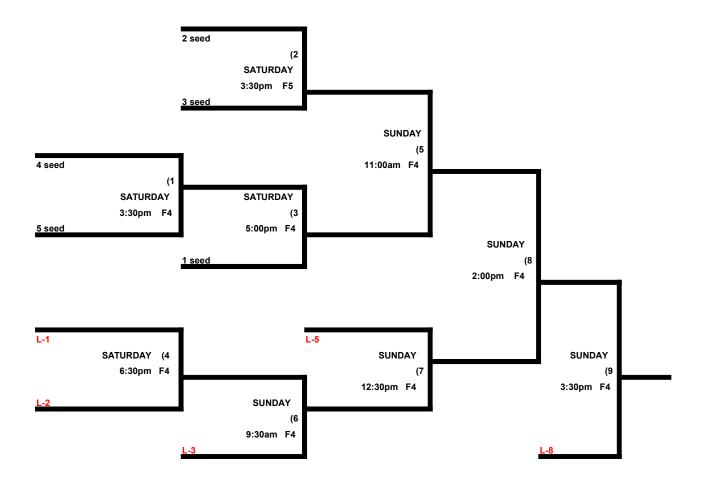

## **MEN'S 40 MAJOR BRACKET**

#### SATURDAY \* April 7, 2018

|          | TEAM | NAME                  | FIELD | TEAM | NAME                  |
|----------|------|-----------------------|-------|------|-----------------------|
| 11:00am. | 1    | Bob Johnson / JD Ox   | 3     | 2    | Color by Design       |
| 11:00am. | 3    | East Coast Berserk    | 4     | 4    | Extreme               |
| 11:00am. | 5    | Red Eye / RHSK        | 5     | 6    | Thunder / Giant Steel |
| 12:30pm. | 2    | Color by Design       | 4     | 4    | Extreme               |
| 12:30pm. | 6    | Thunder / Giant Steel | 5     | 7    | Wilson's Blvd / Power |
| 2:00pm.  | 1    | Bob Johnson / JD Ox   | 4     | 5    | Red Eye / RHSK        |
| 2:00pm.  | 3    | East Coast Berserk    | 5     | 7    | Wilson's Blvd / Power |

Runs per Inning- 5 runs per ½ inning at bat (except open inning).

**Time Limits-** RR = 65 + opening inning. Bracket = 70 + open inning, Championship game(s) = 7 innings full