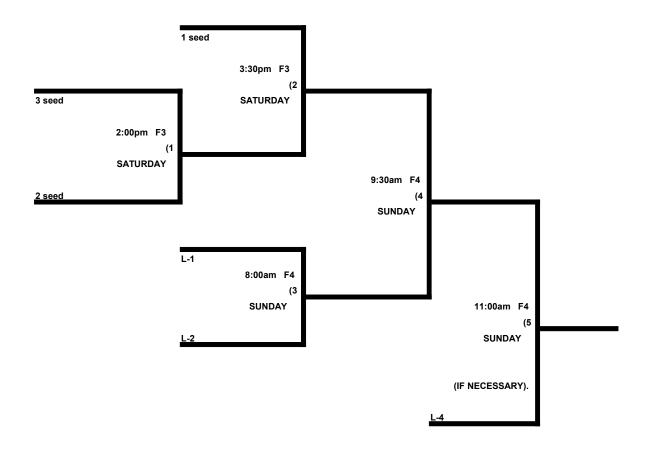

ormat: 4 game guarantee (2 seed games with all teams advancing to double elimination brackets)

Home Team: Determined by a coin flip in all games that do not involve an equalizer

Pitch Count- Batter begins with a 1-1 pitch count and does not get a courtesy foul

**Tiebreakers:** Overall record, head to head record (in full RR only), least runs allowed, run differential, coin toss **Equalizers-** None.

Home Runs- 40 AAA = 6 HR per team. 50 Major = 6 HR per team.

**NOTE** SSUSA Official Rulebook §9.5 (Retrieving Home Run Balls) will be strictly enforced.

Runs per Inning- 5 runs per ½ inning at bat (except open inning).

Time Limits- RR = 65 + opening inning. Bracket = 70 + open inning, Championship game(s) = 7 innings full

#### **MEN'S 40 AAA BRACKET**



## **MEN'S 50 MAJOR BRACKET**



## MEN 50-55 DIVISION 5 TEAMS

|   |                                 | WON | LOST | RUNS ALLOWED |  |  |
|---|---------------------------------|-----|------|--------------|--|--|
| 1 | Maryland Cougars (55 Major)     |     |      | , ,          |  |  |
| 2 | Steel City A's (55 Major)       |     |      | , ,          |  |  |
| 3 | Old Skool (50 AAA)              |     |      | , ,          |  |  |
| 4 | Superior 50s / Potomac (50 AAA) |     |      | , ,          |  |  |
| 5 | Helltown (50 AA)                |     |      | , ,          |  |  |
|   |                                 |     |      | , ,          |  |  |
|   |                                 |     |      | , ,          |  |  |

#### SATURDAY \* April 7, 2018

|          | TEAM | NAME           | FIELD | TEAM | NAME           |