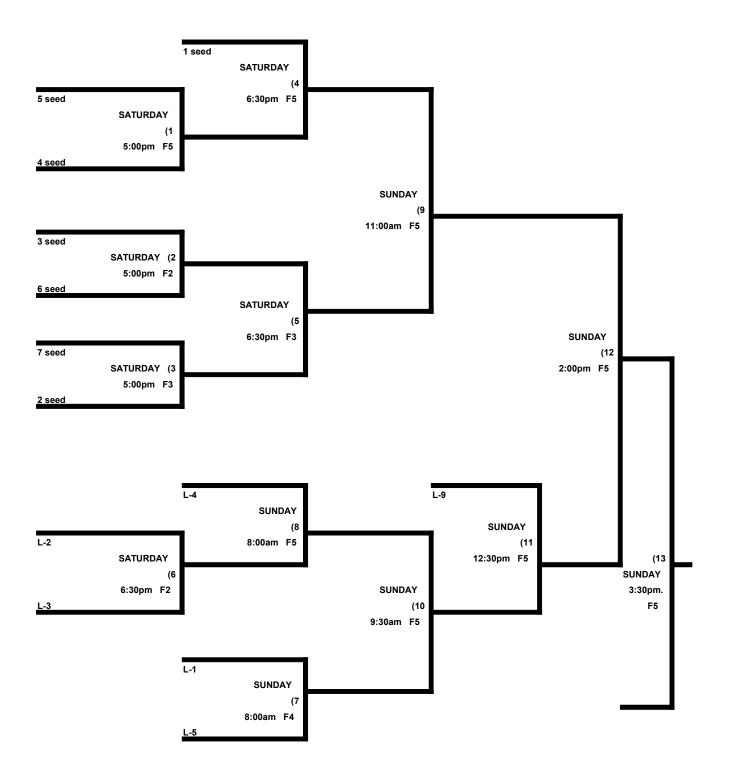

t Coast Berserk    | 5     | 7    | Wilson's Blvd / Power |

Format: 4 game guarantee (2 seed games with all teams advancing to double elimination)

Home Team: Determined by a coin flip in all games that do not involve an equalizer

Pitch Count- Batter begins with a 1-1 pitch count and does not get a courtesy foul

**Tiebreakers:** Overall record, head to head record (in full RR only), least runs allowed, run differential, coin toss **Equalizers-** None.

Home Runs- 40 Major = 8 HR per team.

**NOTE** SSUSA Official Rulebook §9.5 (Retrieving Home Run Balls) will be strictly enforced.

Runs per Inning- 5 runs per ½ inning at bat (except open inning).

**Time Limits-** RR = 65 + opening inning. Bracket = 70 + open inning, Championship game(s) = 7 innings full

## **MEN'S 40 MAJOR BRACKET**



## MEN 40-50 GOLD DIVISION 6 TEAMS

|   |                              | WON | LOST | RUNS ALLOWED |
|---|------------------------------|-----|------|--------------|
| 1 | Hatch's Home Improve 40 (MD) |     |      | 3 3          |
| 2 | Live! Casino 40s (MD)        |     |      | 3 3          |
| 3 | Y'all Next 40s (MD)          |     |      | 3 3          |
| 4 | GTO Softball 50s (PA)        |     |      | 3 3          |
| 5 | RV Carey's / Walkoff (MD)    |     |      | 3 3          |
| 6 | WV Hot Shots (WV)            |     |      | 3 3          |
|   |                              |     |      |              |

#### SATURDAY \* April 7, 2018

|         | TEAM | NAME                 | FIELD | TEAM | NAME                 |
|---------|------|----------------------|-------|------|--------