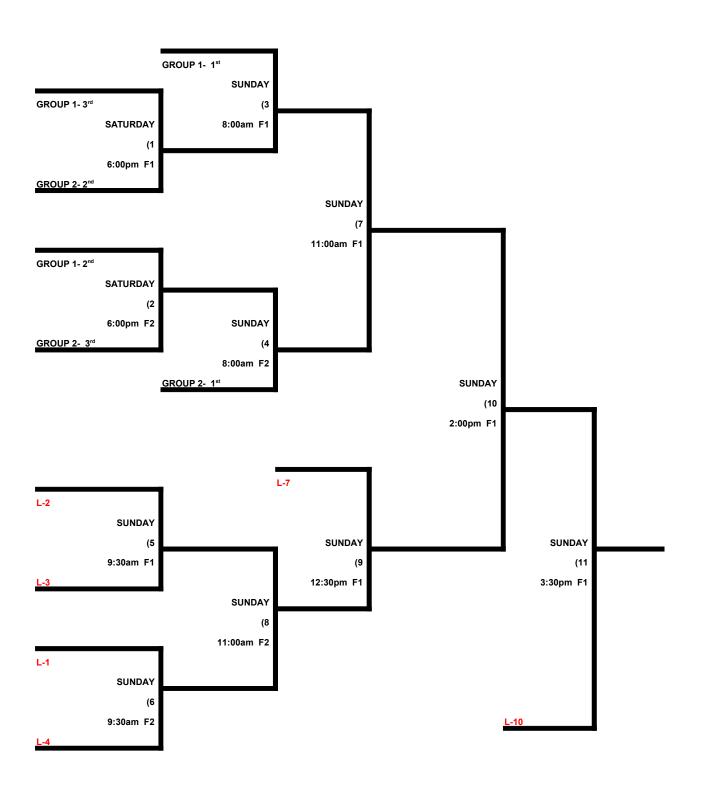

oadhouse Blues (60 AAA) receives 5 runs OR an 11<sup>th</sup> defender vs Promotion (60 Major) Roadhouse Blues (60 AAA) receives 5 runs AND an 11<sup>th</sup> defender vs all 50 / 55 teams.

Promotion (60 Major) receives 5 runs OR an 11<sup>th</sup> defender vs all 50 / 55 teams.

TIE BREAKERS: Overall record, head-to-head (in full RR only), least runs allowed, best run differential, coin toss

#### **SEEDING:**

Teams have been divided into two groups (Group 1 = 9:00, 12:00, 3:00pm start times / Group 2 = 10:30, 1:30, 4:30 start times) The result of ALL GAMES played between 50/55 division teams will determine 50/55 seeding.

NOTE- Any team that fails to play scheduled pool games vs a 60s team will automatically become the lowest seed in the 50/55 bracket.

### MEN'S 50 - 55 GOLD BRACKET



### **MEN'S 60 GOLD BRACKET**