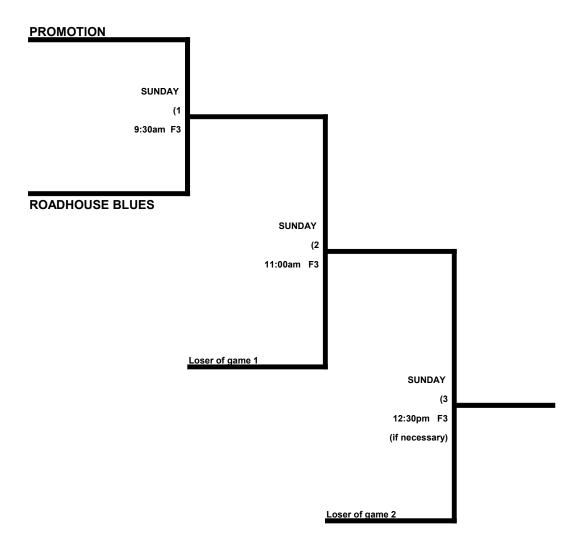

5 runs OR an 11<sup>th</sup> defender vs Promotion (60 Major) Roadhouse Blues (60 AAA) receives 5 runs AND an 11<sup>th</sup> defender vs all 50 / 55 teams.

Promotion (60 Major) receives 5 runs OR an 11<sup>th</sup> defender vs all 50 / 55 teams.

TIE BREAKERS: Overall record, head-to-head (in full RR only), least runs allowed, best run differential, coin toss

#### **SEEDING:**

Teams have been divided into two groups (Group 1 = 9:00, 12:00, 3:00pm start times / Group 2 = 10:30, 1:30, 4:30 start times) The result of ALL GAMES played between 50/55 division teams will determine 50/55 seeding.

NOTE- Any team that fails to play scheduled pool games vs a 60s team will automatically become the lowest seed in the 50/55 bracket.

### MEN'S 50 - 55 GOLD BRACKET



### **MEN'S 60 GOLD BRACKET**