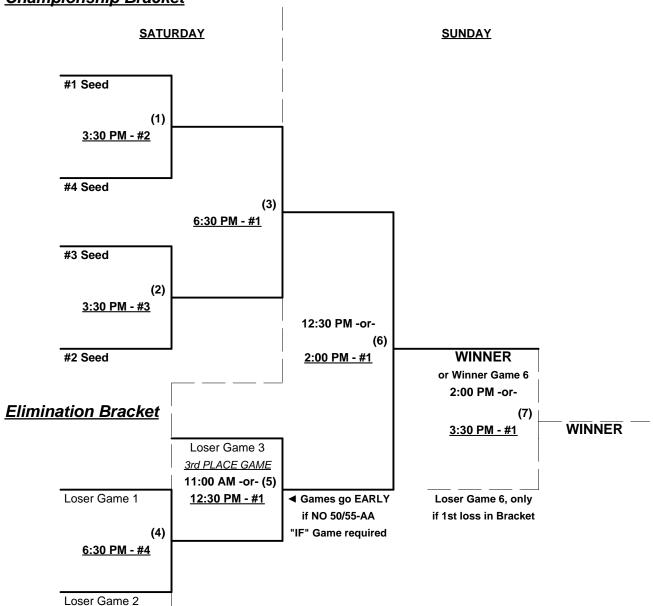

er game, Outs

NOTE SSUSA Official Rulebook §9.5 (Retrieving Home Run Balls) will be strictly enforced.

Pitch Count - All batters start with 1-1 count (WITH courtesy foul) per SSUSA Rulebook §6.2 (Pitch Count)

Run Rules - Five (5) runs per ½ inning at bat (except open inning)

Mercy Rule - Fifteen (15) runs after five (5) innings (or 20 Runs after 4 innings)

Time Limits - RR = 65 + open inn. • Bracket = 70 + open inn. • Championship game(s) = 80 + open inn.

Tie Breakers - Head to head (in full RR only), least runs allowed, run differential, coin toss

Schedule Subject to Change at Discretion of Tournament and Field Directors



# SSUSA's Texas State Championships II 2021 Grapevine, Texas May 14 - 16, 2021

Rev. 05/07/2021

# Men's 50+ Major Division • 4 Teams

## Championship Bracket





# SSUSA's Texas State Championships II 2021 Grapevine, Texas

May 14 - 16, 2021

Rev. 05/07/2021

## Men's 50+ AAA Division • 7 Teams

| <u>Win</u> | <u>Loss</u> |   |                               | <u>Win</u> | <u>Loss</u> |   |                          |
|------------|-------------|---|-------------------------------|------------|-------------|---|--------------------------|
|            | 1           | 1 | Crisis (TX)                   |            |             | 5 | Lonestar 50s (TX)        |
|            |             | 2 | Crossfire 50 (TX)             |            |             | 6 | Texas Old School         |
|            |             | 3 | ETX 50's (TX)                 |            |             | 7 | Undisputed Truth 50 (TX) |
|            |             | 4 | Johnny Softba