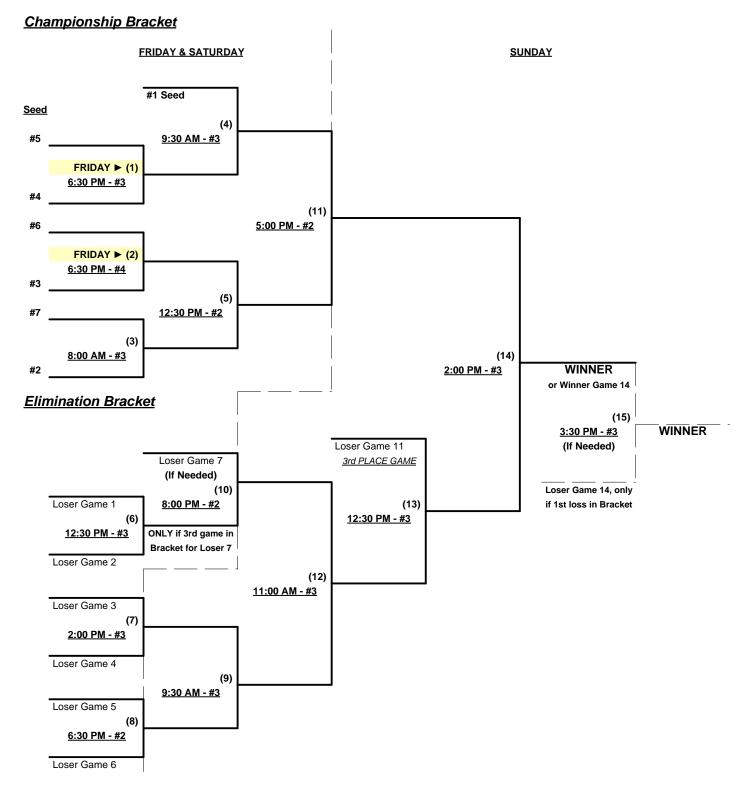

Home Runs - AAA = 3 per team per game, Outs

NOTE SSUSA Official Rulebook §9.5 (Retrieving Home Run Balls) will be strictly enforced.

Pitch Count - All batters start with 1-1 count (WITH courtesy foul) per SSUSA Rulebook §6.2 (Pitch Count)

Run Rules - 5 runs per ½ inning at bat (except open inning)

Mercy Rule - Fifteen (15) runs after five (5) innings (or 20 Runs after 4 innings)

Time Limits - RR = 65 + open inn. • Bracket = 70 + open inn. • Championship game(s) = 80 + open inn.

Tie Breakers - Head to head (in full RR only), least runs allowed, run differential, coin toss

Schedule Subject to Change at Discretion of Tournament and Field Directors



# SSUSA's Texas State Championships II 2021 Grapevine, Texas May 14 - 16, 2021

Rev. 05/07/2021

### Men's 50+ AAA Division • 7 Teams