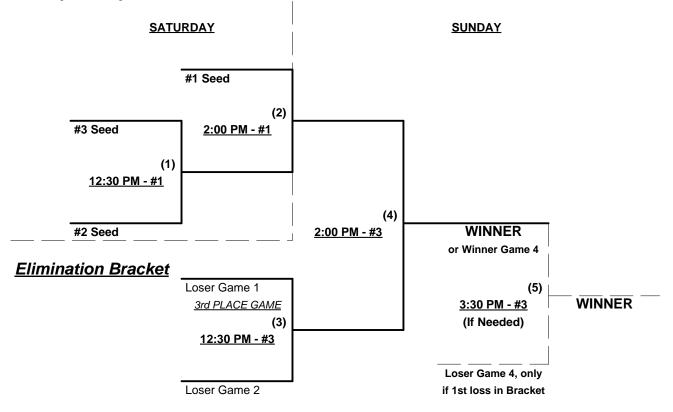

## Men's 60+ AAA Division • 4 Teams

Seeding for 60-AAA Double Elimination bracket commencing Saturday morning • See bracket for details

Format: Full (3-game) game Round Robin to seed 60-AAA Double Elimination bracket Home Runs - AAA = 3 per team per game, Outs <u>NOTE</u> SSUSA Official Rulebook §9.5 (Retrieving Home Run Balls) will be strictly enforced.
Pitch Count - All batters start with 1-1 count (WITH courtesy foul) per SSUSA Rulebook §6.2 (Pitch Count) Run Rules - 5 runs per ½ inning at bat (except open inning) Mercy Rule - Fifteen (15) runs after five (5) innings (or 20 Runs after 4 innings) Time Limits - RR = 65 + open inn. • Bracket = 70 + open inn. • Championship game(s) = 7 innings full Tie Breakers - Head to head (in full RR only), least runs allowed, run differential, coin toss