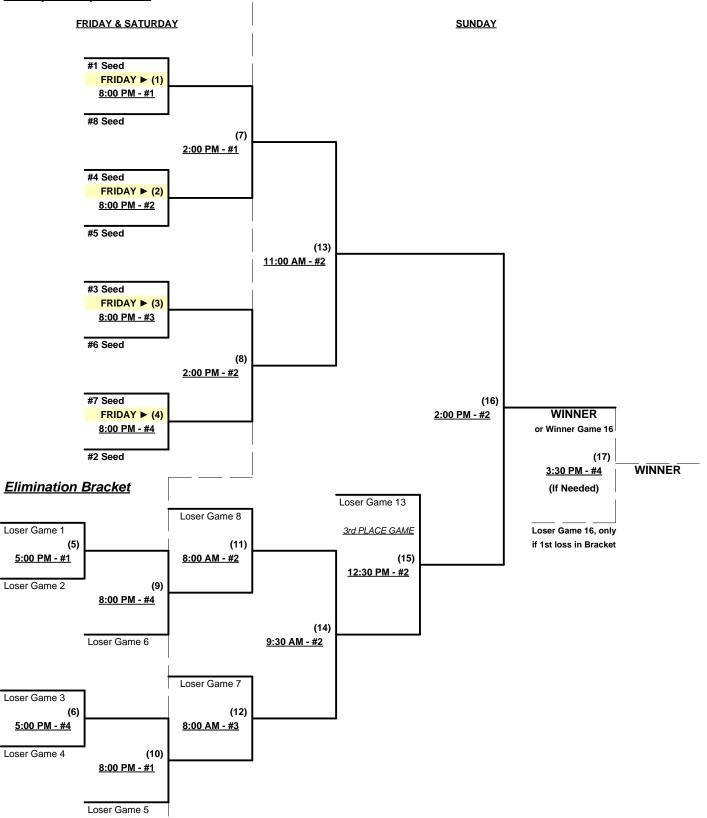

### Men's 55/60+ Gold Division • 8 Teams

Grapevine, Texas May 14 - 16, 2021

Rev. 05/07/2021

§ Teams #11 RECEIVES 5-Run OR 11-Defensive-player equalizer and is VISITOR in ALL games

Seeding for 55/60-Gold Three-game-guarantee bracket commencing FRIDAY evening • See bracket for details