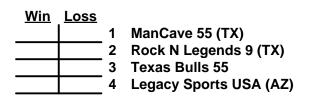

Grapevine, Texas May 14 - 16, 2021

Rev. 05/07/2021

Men's 55/60+ Platinum Division • 4 Teams

### Friday • May 14, 2021 • Oak Grove Softball Complex • Grapevine

Field address ► 2700 Dove Loop Rd. - Grapevine, TX 76051

| Time    | # | Runs | Team Name              | Field | # | Runs | Team Name              |
|---------|---|------|------------------------|-------|---|------|------------------------|
| 8:00 AM | 1 |      | ManCave 55 (TX)        | 2     | 2 |      | Rock N Legends 9 (TX)  |
| 8:00 AM | 4 |      | Legacy Sports USA (AZ) | 3     | 3 |      | Texas Bulls 55         |
| 9:30 AM | 2 |      | Rock N Legends 9 (TX)  | 2     | 4 |      | Legacy Sports USA (AZ) |
| 9:30 AM | 3 |      | Texas Bulls 55         | 3     | 1 |      | ManCave 55 (TX)        |

## Saturday • May 15, 2021 • Oak Grove Softball Complex • Grapevine

| Time     | # | Runs | Team Name             | Field | # | Runs | Team Name              |
|----------|---|------|-----------------------|-------|---|------|------------------------|
| 11:00 AM | 1 |      | ManCave 55 (TX)       | 3     | 4 |      | Legacy Sports USA (AZ) |
| 11:00 AM | 2 |      | Rock N Legends 9 (TX) | 4     | 3 |      | Texas Bulls 55         |

Seeding for 55/60-Platinum Double Elimination bracket commencing Saturday afternoon • See bracket for details

Format: Full (3-game) game Round Robin to seed 55/60-Platinum Double Elimination bracket
 NOTE Team #1 must WIN bracket to earn 1st Place Awards and 2022 T.O.C. bid in 60-Major+
 If Team #1 wins, Runner-up also earns 2022 T.O.C. bid in 55-Major • ONE AWARD SET
 Home Runs - Major = 6 per team per game, Outs
 <u>NOTE</u> SSUSA Official Rulebook §9.5 (Retrieving Home Run Balls) will be strictly enforced.
 Pitch Count - All batters start with 1-1 count (WITH courtesy foul) per SSUSA Rulebook §6.2 (Pitch Count)
 Run Rules - 5 runs per ½ inning at bat (except open inning)
 Mercy Rule - Fifteen (15) runs after five (5) innings (or 20 Runs after 4 innings)
 Time Limits - RR = 65 + open inn. • Bracket = 70 + open inn. • Championship game(s) = 7 innings full