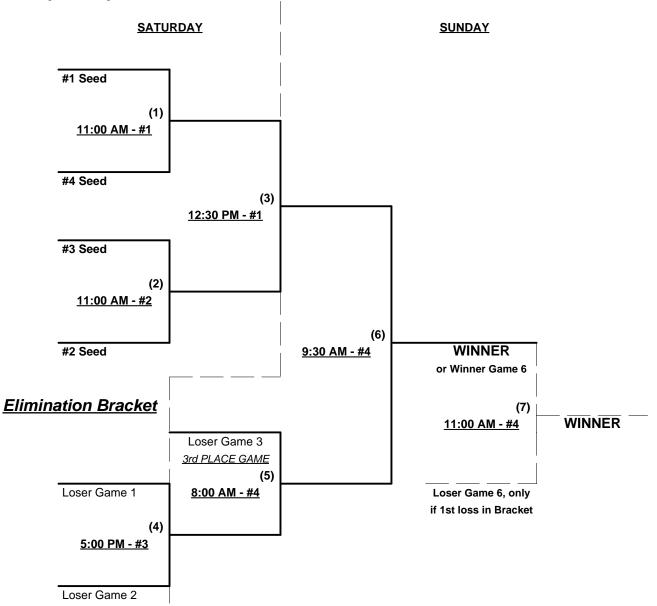

Seeding for 60-AAA Double Elimination bracket commencing Saturday morning • See bracket for details

Format: Full (3-game) game Round Robin to seed 60-AAA Double Elimination bracket Home Runs - AAA = 3 per team per game, Outs <u>NOTE</u> SSUSA Official Rulebook §9.5 (Retrieving Home Run Balls) will be strictly enforced.
Pitch Count - All batters start with 1-1 count (WITH courtesy foul) per SSUSA Rulebook §6.2 (Pitch Count) Run Rules - 5 runs per ½ inning at bat (except open inning) Mercy Rule - Fifteen (15) runs after five (5) innings (or 20 Runs after 4 innings) Time Limits - RR = 65 + open inn. • Bracket = 70 + open inn. • Championship game(s) = 7 innings full Tie Breakers - Head to head (in full RR only), least runs allowed, run differential, coin toss