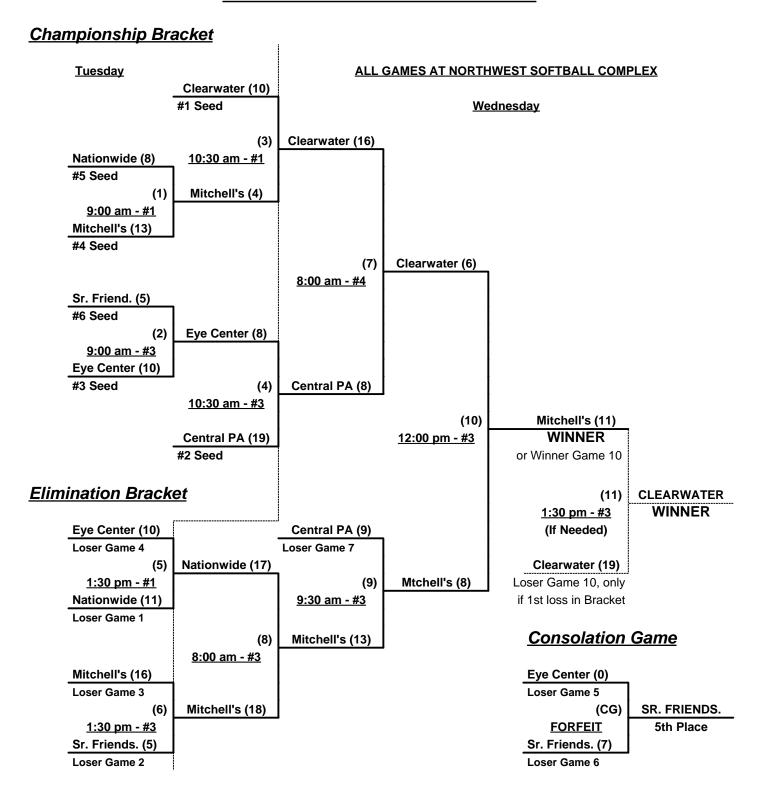

#### Men's 70+ Silver Division - 10 Teams

|   | <u>Win</u> | <u>Loss</u> |   |                             | <u>Win</u> | <u>Loss</u> |    |                             |
|---|------------|-------------|---|-----------------------------|------------|-------------|----|-----------------------------|
|   | 2          | 0           | 1 | Central Pennsylvania        | 2          | 0           | 6  | Mitchell's Const. 75's (PA) |
| _ | 1          | 1           | 2 | Nat'wide Golden Gators (FL) | 1          | 2           | 7  | Karousel Kids (NY)          |
| _ | 2          | 0           | 3 | Eye Center of Florida       | 2          | 1           | 8  | Cape Cod 5 (MA)             |
|   | 0          | 2           | 4 | Sr. Friendship Center (FL)  | 0          | 3           | 9  | Deerfield Beach (FL)        |
|   | 2          | 0           | 5 | Clearwater 70's (FL)        | 0          | 3           | 10 | Indiana Silver Foxes        |