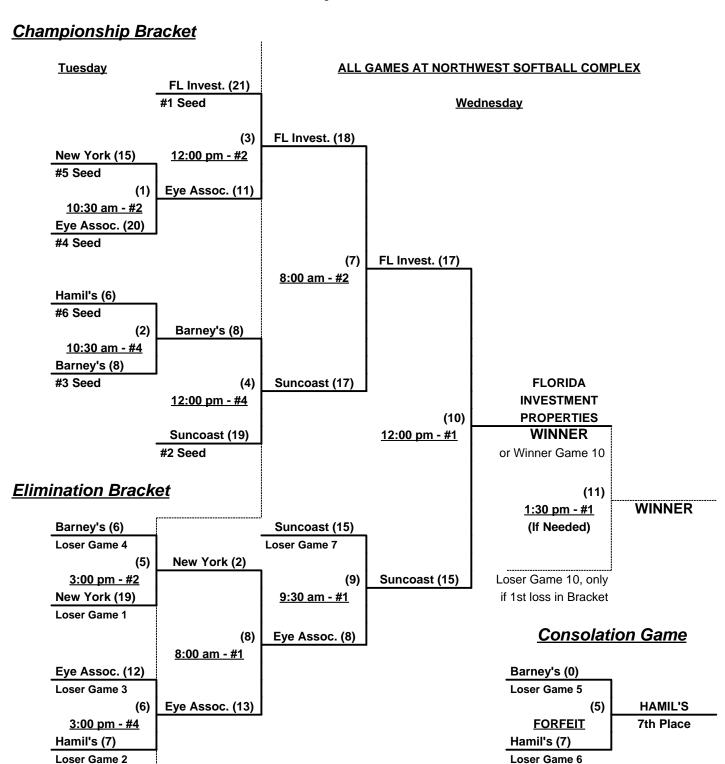

### Men's 70+ Major Division - 6 Teams

|   | <u>Win</u> | <u>Loss</u> |   |                          | <u>Win</u> | <u>Loss</u> |   |                             |
|---|------------|-------------|---|--------------------------|------------|-------------|---|-----------------------------|
| _ | 0          | 2           | 1 | New York Statesmen       | 0          | 2           | 4 | Hamil's Construction (MD    |
|   | 1          | 1           | 2 | Eye Associates (FL)      | 1          | 1           | 5 | Barney's/Pt. St. Lucie (FL) |
|   | 2          | 0           | 3 | FL Investment Properties | 2          | 0           | 6 | Suncoast Orthopedic (FL)    |

#### Men's 70+ Major Division - 6 Teams