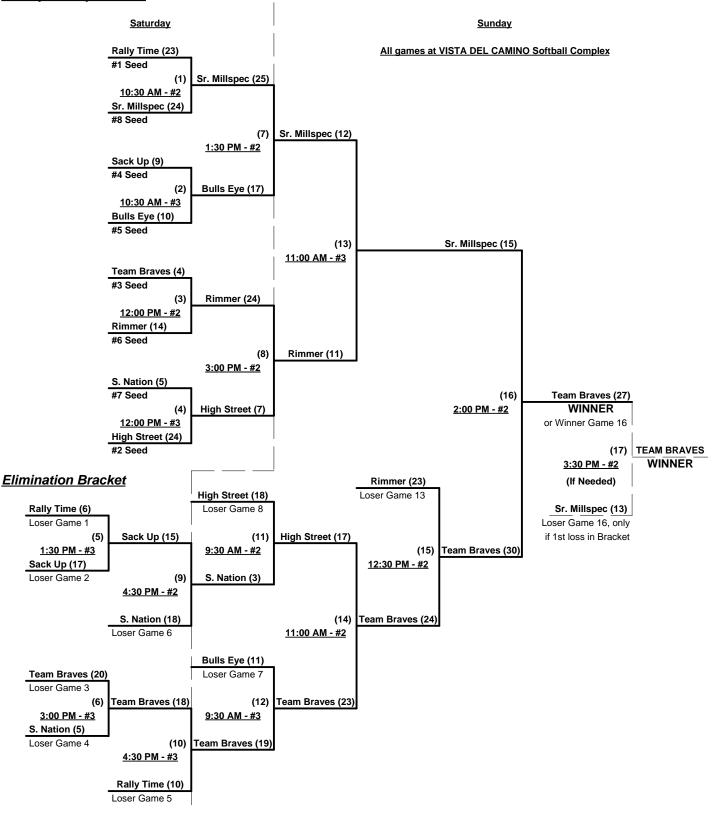

differential, coin toss
- Home Runs Major = 8 per game per team, Outs thereafter Major+ = 10 per game, Outs
- Run Rules 5 runs per 1/2 inning at bat (except open inning)
- Time Limits -Round Robin = 60 + open inn.Bracket Games = 65 + open inn.
  - Championship Game(s) = 7 Innings, no time limit
- Tie Breakers Head to head (in full RR only), least runs allowed, run differential, coin toss

### Schedule Subject to Change at Discretion of Tournament and Field Directors



### SSUSA's World Championships 2008

Phoenix, Arizona

October 17 - 19, 2008

Rev. 10/29/2008

### Men's 40+ Masters Major Plus Division - 7 Teams







### SSUSA's World Championships 2008 Phoenix, Arizona

October 17 - 19, 2008

Rev. 10/29/2008

#### Men's 40+ Masters Major Division - 8 Teams

#### Championship Bracket