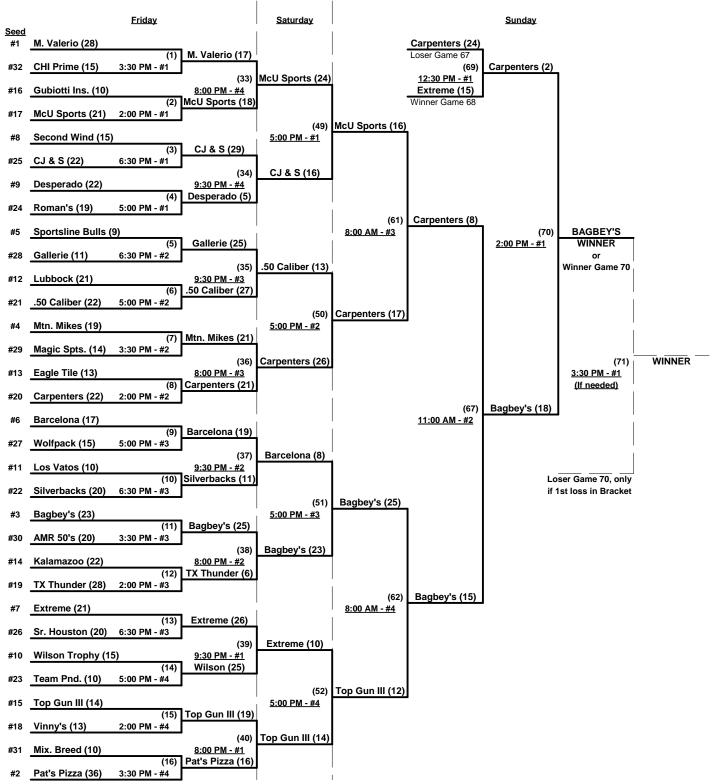

## Men's 50+ AAA Division - 32 Teams

|   | <u>Win</u> | Loss |    |                            | <u>Win</u> | <u>Loss</u> |    |                              |
|---|------------|------|----|----------------------------|------------|-------------|----|------------------------------|
| _ | 1          | 1    | 1  | .50 Caliber (NM)           | 2          | 0           | 18 | Michael Valerio, CPA (MI)    |
|   | 0          | 2    | 2  | AMR 50's (OH)              | 0          | 2           | 19 | Mixed Breed (TX)             |
|   | 2          | 0    | 3  | Bagbey's (IA)              | 2          | 0           | 20 | Mtn. Mike's Legends (CA)     |
|   | 2          | 0    | 4  | Barcelona Bandits (CA)     | 1          | 1           | 21 | My Cousin Vinny's (MA)       |
|   | 0          | 2    | 5  | C J & S Express (AZ)       | 2          | 0           | 22 | Pat's Pizza • Tri-State (DE) |
|   | 1          | 1    | 6  | Carpenter's Legends (NC)   | n/a        | n/a         | 23 | Rezults Realty (NV) - OUT    |
|   | 0          | 2    | 7  | Chicago Prime (IL)         | 0          | 2           | 24 | Roman's (MD)                 |
|   | 2          | 0    | 8  | Desperados (NM)            | 2          | 0           | 25 | Second Wind (WA)             |
|   | 1          | 1    | 9  | Eagle Tile (MD)            | 0          | 2           | 26 | Seniors Team Houston (TX)    |
|   | 2          | 0    | 10 | Extreme Softball (CA)      | 2          | 0           | 27 | Sports Line Bulls (TX)       |
|   | 0          | 2    | 11 | Gallerie & Son Const. (PA) | 1          | 1           | 28 | Team Pound (WA)              |
|   | 1          | 1    | 12 | Gubiotti Insurance (NY)    | 1          | 1           | 29 | Texas Silverbacks            |
|   | 1          | 1    | 13 | Kalamazoo Merchants (MI)   | 1          | 1           | 30 | Texas Thunder                |
|   | 1          | 1    | 14 | Los Vatos Viejos (AZ)      | 1          | 1           | 31 | Top Gun III (CA)             |
|   | 1          | 1    | 15 | Lubbock Seniors (TX)       | 1          | 1           | 32 | Wilson Trophy (CA)           |
|   | 0          | 2    | 16 | Magic Sports Dawgs (CA)    | 0          | 2           | 33 | Wolfpack Softball (WA)       |
|   | 1          | 1    | 17 | McU Sports (ID)            |            |             | -  |                              |

Seeding for Three Game Guarantee Bracket commencing FRIDAY afternoon at CHAVEZ - See Bracket for details

Rev. 10/29/2008

## Men's 50+ AAA Division - 32 Teams

#### Men's 50+ AAA Division - 32 Teams