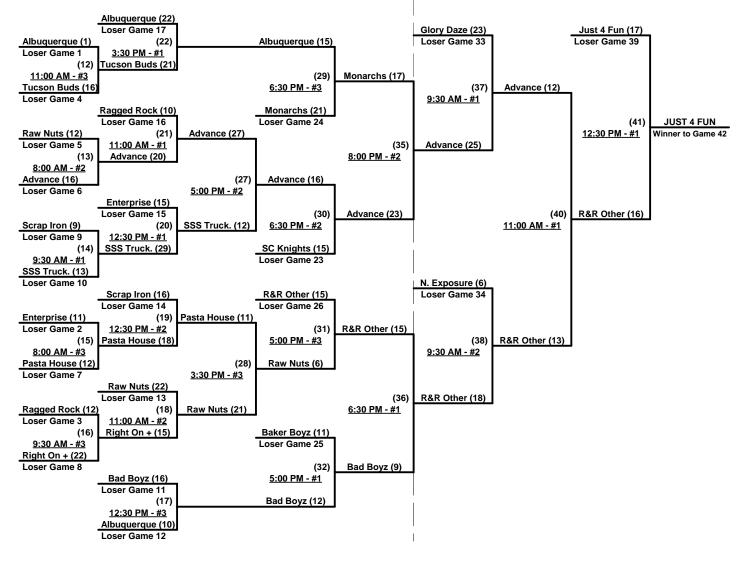

### Elimination Bracket

#### Men's 50+ AA Division - 19 Teams

## Men's 50+ AA Division - 19 Teams

| <u>Win</u> | <u>Loss</u> |    |                              | <u>Win</u> | <u>Loss</u> |    |                           |
|------------|-------------|----|------------------------------|------------|-------------|----|---------------------------|
| 1          | 1           | 1  | Advanced Auto Transport (AZ) | 0          | 2           | 11 | Ragged Rock (NF)          |
| 0          | 2           | 2  | Albuquerque Vets (NM)        | 2          | 0           | 12 | Raw Nuts (AZ)             |
| 0          | 2           | 3  | Bad Boyz (TX)                | 1          | 1           | 13 | Right On Plus (TX)        |
| 2          | 0           | 4  | Baker Boys (CA)              | 0          | 2           | 14 | Scrap Iron Northern (CO)  |
| 0          | 2           | 5  | Enterprise Electric (ID)     | 2          | 0           | 15 | S. Montee Timber Co. (ID) |
| 1          | 1           | 6  | Glory Daze (AZ)              | 2          | 0           | 16 | SoCal Knights (CA)        |
| 2          | 0           | 7  | Just 4 Fun (AZ)              | 1          | 1           | 17 | The Pasta House (AZ)      |
| 1          | 1           | 8  | K.C. Monarchs • Miken (MO)   | 1          | 1           | 18 | Triple SSS Trucking (NM)  |
| 1          | 1           | 9  | Northern Exposure (AK)       | 1          | 1           | 19 | Tucson Buds (AZ)          |
| 1          | 1           | 10 | R & R • The Other Team (CA)  |            |             | -  |                           |

Seeding for Three Game Guarantee Bracket commencing FRIDAY evening @ MOUNTAIN VISTA - See bracket