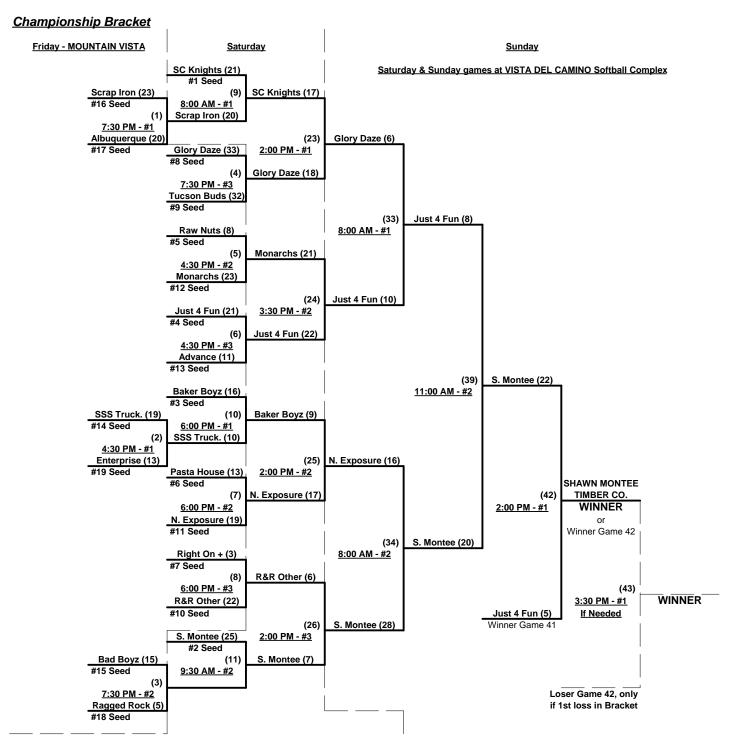

#### Championship Bracket

Rev. 10/29/2008

## Men's 50+ AA Division - 19 Teams

| <u>Win</u> | <u>Loss</u> |    |                              | <u>Win</u> | <u>Loss</u> |    |                           |
|------------|-------------|----|------------------------------|------------|-------------|----|---------------------------|
| 1          | 1           | 1  | Advanced Auto Transport (AZ) | 0          | 2           | 11 | Ragged Rock (NF)          |
| 0          | 2           | 2  | Albuquerque Vets (NM)        | 2          | 0           | 12 | Raw Nuts (AZ)             |
| 0          | 2           | 3  | Bad Boyz (TX)                | 1          | 1           | 13 | Right On Plus (TX)        |
| 2          | 0           | 4  | Baker Boys (CA)              | 0          | 2           | 14 | Scrap Iron Northern (CO)  |
| 0          | 2           | 5  | Enterprise Electric (ID)     | 2          | 0           | 15 | S. Montee Timber Co. (ID) |
| 1          | 1           | 6  | Glory Daze (AZ)              | 2          | 0           | 16 | SoCal Knights (CA)        |
| 2          | 0           | 7  | Just 4 Fun (AZ)              | 1          | 1           | 17 | The Pasta House (AZ)      |
| 1          | 1           | 8  | K.C. Monarchs • Miken (MO)   | 1          | 1           | 18 | Triple SSS Trucking (NM)  |
| 1          | 1           | 9  | Northern Exposure (AK)       | 1          | 1           | 19 | Tucson Buds (AZ)          |
| 1          | 1           | 10 | R & R • The Other Team (CA)  |            |             | -  |                           |

Seeding for Three Game Guarantee Bracket commencing FRIDAY evening @ MOUNTAIN VISTA - See bracket

### Men's 50+ AA Division - 19 Teams

Rev. 10/29/2008