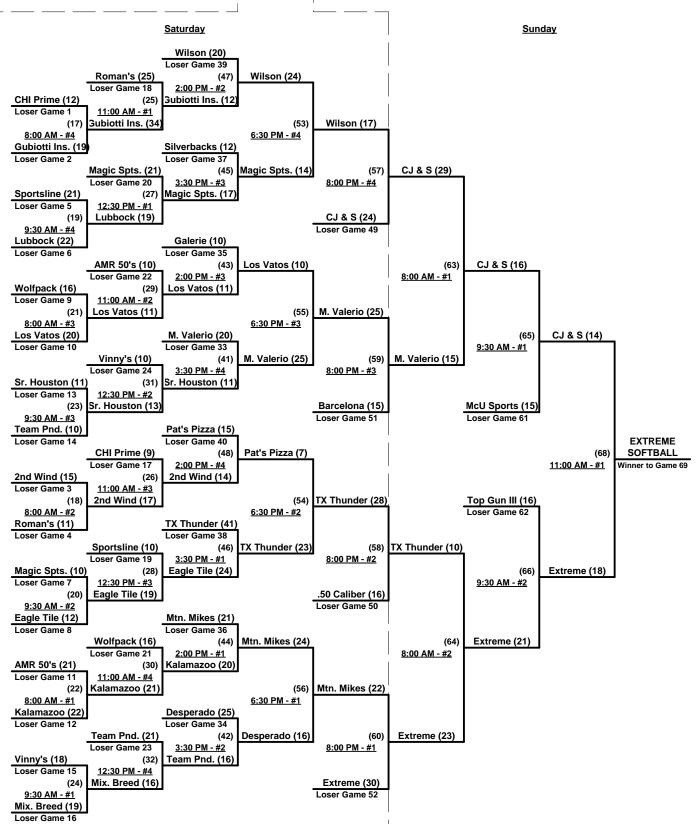

## Men's 50+ AAA Division - 32 Teams

|   | <u>Win</u> | Loss |    |                            | <u>Win</u> | <u>Loss</u> |    |                              |
|---|------------|------|----|----------------------------|------------|-------------|----|------------------------------|
| _ | 1          | 1    | 1  | .50 Caliber (NM)           | 2          | 0           | 18 | Michael Valerio, CPA (MI)    |
|   | 0          | 2    | 2  | AMR 50's (OH)              | 0          | 2           | 19 | Mixed Breed (TX)             |
|   | 2          | 0    | 3  | Bagbey's (IA)              | 2          | 0           | 20 | Mtn. Mike's Legends (CA)     |
|   | 2          | 0    | 4  | Barcelona Bandits (CA)     | 1          | 1           | 21 | My Cousin Vinny's (MA)       |
|   | 0          | 2    | 5  | C J & S Express (AZ)       | 2          | 0           | 22 | Pat's Pizza • Tri-State (DE) |
|   | 1          | 1    | 6  | Carpenter's Legends (NC)   | n/a        | n/a         | 23 | Rezults Realty (NV) - OUT    |
|   | 0          | 2    | 7  | Chicago Prime (IL)         | 0          | 2           | 24 | Roman's (MD)                 |
|   | 2          | 0    | 8  | Desperados (NM)            | 2          | 0           | 25 | Second Wind (WA)             |
|   | 1          | 1    | 9  | Eagle Tile (MD)            | 0          | 2           | 26 | Seniors Team Houston (TX)    |
|   | 2          | 0    | 10 | Extreme Softball (CA)      | 2          | 0           | 27 | Sports Line Bulls (TX)       |
|   | 0          | 2    | 11 | Gallerie & Son Const. (PA) | 1          | 1           | 28 | Team Pound (WA)              |
|   | 1          | 1    | 12 | Gubiotti Insurance (NY)    | 1          | 1           | 29 | Texas Silverbacks            |
|   | 1          | 1    | 13 | Kalamazoo Merchants (MI)   | 1          | 1           | 30 | Texas Thunder                |
|   | 1          | 1    | 14 | Los Vatos Viejos (AZ)      | 1          | 1           | 31 | Top Gun III (CA)             |
|   | 1          | 1    | 15 | Lubbock Seniors (TX)       | 1          | 1           | 32 | Wilson Trophy (CA)           |
|   | 0          | 2    | 16 | Magic Sports Dawgs (CA)    | 0          | 2           | 33 | Wolfpack Softball (WA)       |
|   | 1          | 1    | 17 | McU Sports (ID)            |            |             | -  |                              |

Seeding for Three Game Guarantee Bracket commencing FRIDAY afternoon at CHAVEZ - See Bracket for details

Rev. 10/29/2008

## Men's 50+ AAA Division - 32 Teams

#### Men's 50+ AAA Division - 32 Teams