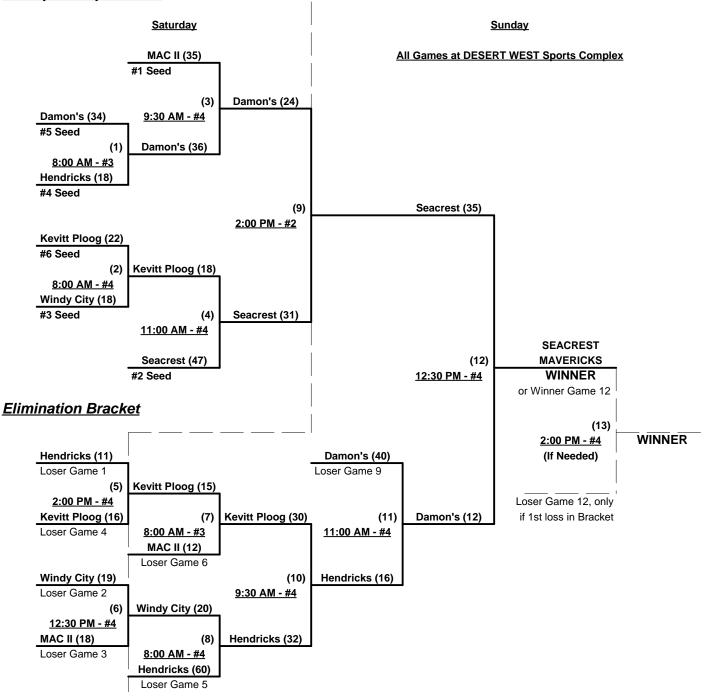

## Men's 50+ Major Plus Division - 6 Teams

| <u>Win</u> | <u>Loss</u> |   |                              | <u>Win</u> | <u>Loss</u> |   |                          |
|------------|-------------|---|------------------------------|------------|-------------|---|--------------------------|
| 0          | 2           | 1 | Damon's Grill (MD)           | 2          | 0           | 4 | MAC II (CA)              |
| 1          | 1           | 2 | Hendricks Sports Mgmnt. (TX) | 2          | 0           | 5 | Seacrest Mavericks (CA)  |
| 0          | 2           | 3 | Kevitt • Ploog (MN)          | 1          | 1           | 6 | Windy City Softball (IL) |

Seeding for Three-Game-Guarantee Bracket commencing Saturday morning - See Bracket for details

Format: Full (Two-game) Round Robin to seed 50-Major+ Double Elimination bracket

Home Runs - 10 plus 1-up, Singles

Tie Breakers - Head to head (in full RR only), least runs allowed, run differential, coin toss

Rev. 10/29/2008

## Men's 50+ Major Plus Division - 6 Teams

Rev. 10/29/2008

### Elimination Bracket