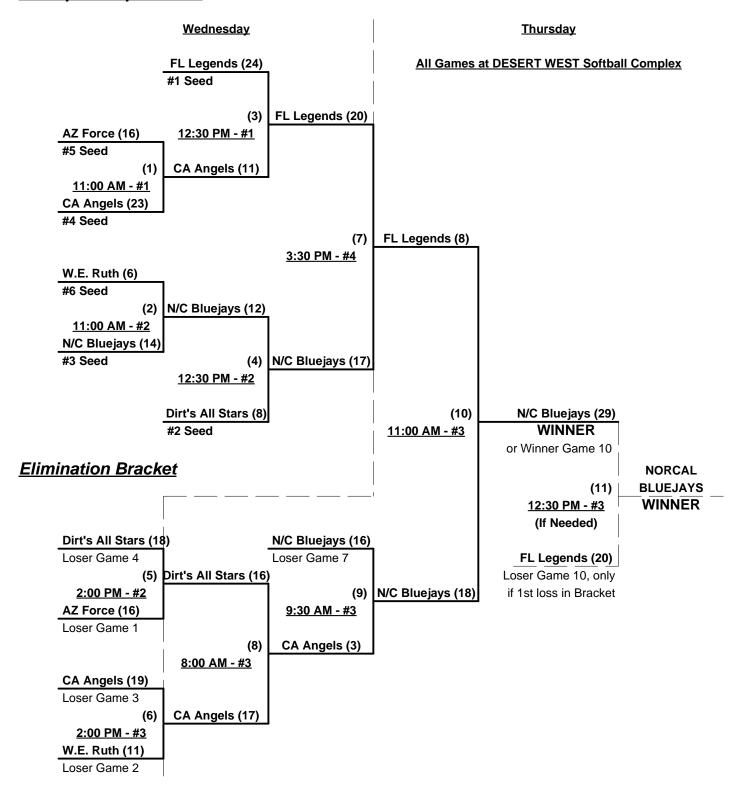

### Men's 65+ Major Plus Division - 6 Teams

### **Championship Bracket**

Rev. 10/29/2008

### Men's 65+ Major Division - 3 Teams

October 20 - 23, 2008

Rev. 10/29/2008