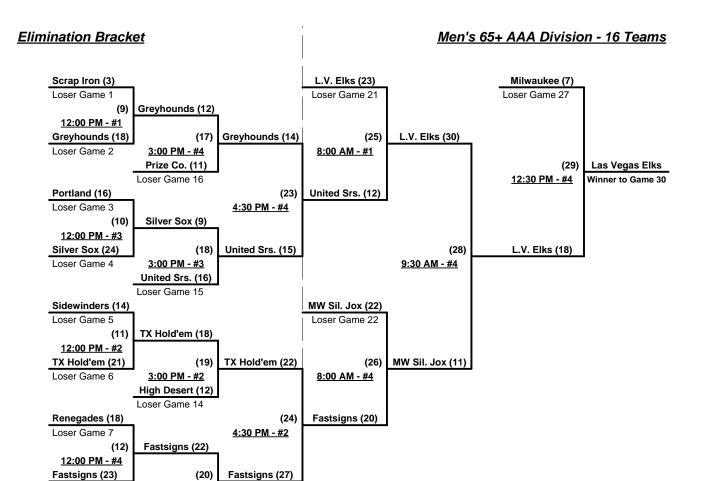

### Men's 65+ AAA Division - 16 Teams

|   | <u>Win</u> | <u>Loss</u> |   |                              | <u>Win</u> | <u>Loss</u> |    |                          |
|---|------------|-------------|---|------------------------------|------------|-------------|----|--------------------------|
|   | 1          | 3           | 1 | 65 Sidewinders (AZ)          | 1          | 3           | 10 | Nor-Cal Renegades (CA)   |
|   | 1          | 3           | 2 | FastSigns (OR)               | 1          | 3           | 11 | Portland Disposal (OR)   |
|   | n/a        | n/a         | 3 | Hamels 65's (MD) - OUT       | 2          | 2           | 12 | Robson Ranch 65's (AZ)   |
|   | 1          | 3           | 4 | High Desert Roadrunners (NM) | 0          | 4           | 13 | Scrap Iron Red (CO)      |
|   | 2          | 2           | 5 | Jersey Jaguars (NJ)          | 3          | 1           | 14 | Silver Sox (CA)          |
|   | 3          | 1           | 6 | Las Vegas Elks (NV)          | 2          | 2           | 15 | Texas Greyhounds         |
|   | 2          | 2           | 7 | Midwest Silver Jox (KS)      | 1          | 3           | 16 | Texas Hold 'em           |
|   | 4          | 0           | 8 | Milwaukee Seniors (WI)       | 4          | 0           | 17 | United Srs. of Wisconsin |
| _ | 4          | 0           | 9 | Minnesota Prize 65's         |            |             | •  |                          |

Seeding for 65-AAA Double Elimination Bracket commencing Wednesday morning - See Bracket for details

October 20 - 23, 2008

Rev. 10/29/2008

### Men's 65+ AAA Division - 16 Teams

| 1 | 65 Sidewinders (AZ)          | 10 | Nor-Cal Renegades (CA)   |
|---|------------------------------|----|--------------------------|
| 2 | FastSigns (OR)               | 11 | Portland Disposal (OR)   |
| 3 | Hamels 65's (MD) - OUT       | 12 | Robson Ranch 65's (AZ)   |
| 4 | High Desert Roadrunners (NM) | 13 | Scrap Iron Red (CO)      |
| 5 | Jersey Jaguars (NJ)          | 14 | Silver Sox (CA)          |
| 6 | Las Vegas Elks (NV)          | 15 | Texas Greyhounds         |
| 7 | Midwest Silver Jox (KS)      | 16 | Texas Hold 'em           |
| 8 | Milwaukee Seniors (WI)       | 17 | United Srs. of Wisconsin |

### Men's 65+ AAA Division - 16 Teams

Loser Game 8

3:00 PM - #1 Robson's (9) Loser Game 13

October 20 - 23, 2008

Rev. 10/29/2008