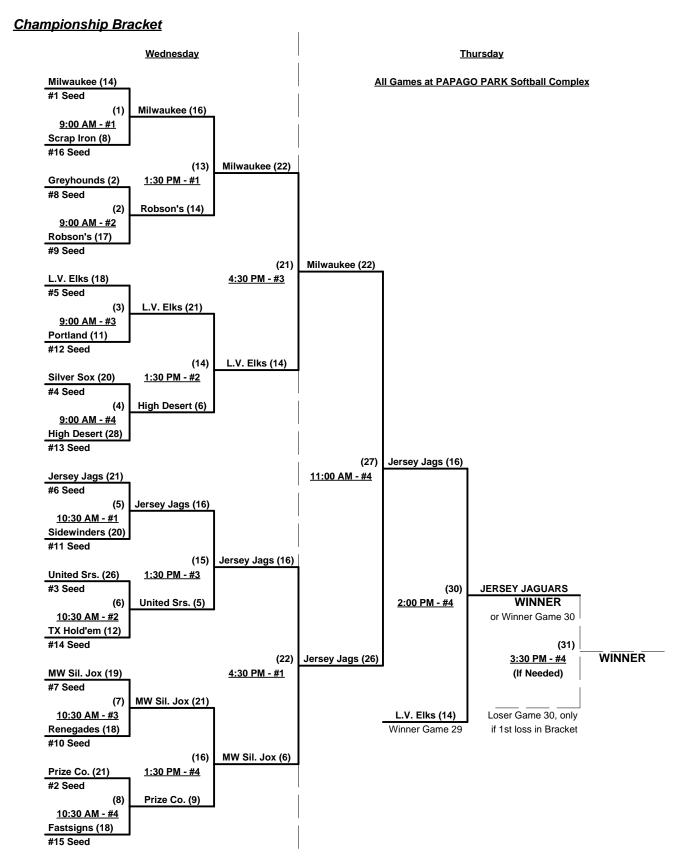

### Men's 65+ AAA Division - 16 Teams

|   | <u>Win</u> | <u>Loss</u> |   |                              | <u>Win</u> | <u>Loss</u> |    |                          |
|---|------------|-------------|---|------------------------------|------------|-------------|----|--------------------------|
|   | 1          | 3           | 1 | 65 Sidewinders (AZ)          | 1          | 3           | 10 | Nor-Cal Renegades (CA)   |
|   | 1          | 3           | 2 | FastSigns (OR)               | 1          | 3           | 11 | Portland Disposal (OR)   |
|   | n/a        | n/a         | 3 | Hamels 65's (MD) - OUT       | 2          | 2           | 12 | Robson Ranch 65's (AZ)   |
|   | 1          | 3           | 4 | High Desert Roadrunners (NM) | 0          | 4           | 13 | Scrap Iron Red (CO)      |
|   | 2          | 2           | 5 | Jersey Jaguars (NJ)          | 3          | 1           | 14 | Silver Sox (CA)          |
|   | 3          | 1           | 6 | Las Vegas Elks (NV)          | 2          | 2           | 15 | Texas Greyhounds         |
|   | 2          | 2           | 7 | Midwest Silver Jox (KS)      | 1          | 3           | 16 | Texas Hold 'em           |
|   | 4          | 0           | 8 | Milwaukee Seniors (WI)       | 4          | 0           | 17 | United Srs. of Wisconsin |
| _ | 4          | 0           | 9 | Minnesota Prize 65's         |            |             | •  |                          |

Seeding for 65-AAA Double Elimination Bracket commencing Wednesday morning - See Bracket for details

October 20 - 23, 2008

Rev. 10/29/2008

### Men's 65+ AAA Division - 16 Teams

| 1 | 65 Sidewinders (AZ)          | 10 | Nor-Cal Renegades (CA)   |
|---|------------------------------|----|--------------------------|
| 2 | FastSigns (OR)               | 11 | Portland Disposal (OR)   |
| 3 | Hamels 65's (MD) - OUT       | 12 | Robson Ranch 65's (AZ)   |
| 4 | High Desert Roadrunners (NM) | 13 | Scrap Iron Red (CO)      |
| 5 | Jersey Jaguars (NJ)          | 14 | Silver Sox (CA)          |
| 6 | Las Vegas Elks (NV)          | 15 | Texas Greyhounds         |
| 7 | Midwest Silver Jox (KS)      | 16 | Texas Hold 'em           |
| 8 | Milwaukee Seniors (WI)       | 17 | United Srs. of Wisconsin |

### Men's 65+ AAA Division - 16 Teams

Loser Game 8

3:00 PM - #1 Robson's (9) Loser Game 13

October 20 - 23, 2008

Rev. 10/29/2008