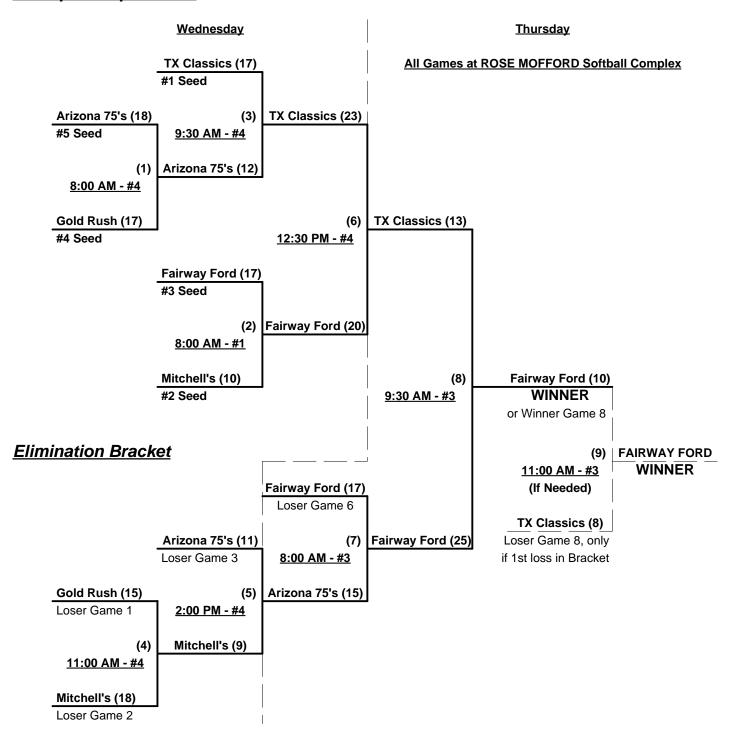

# SSUSA's World Championships 2008 Phoenix, Arizona October 20 - 23, 2008

Rev. 10/29/2008

## Men's 75+ Major Plus / Major Division - 5 Teams

### **Championship Bracket**