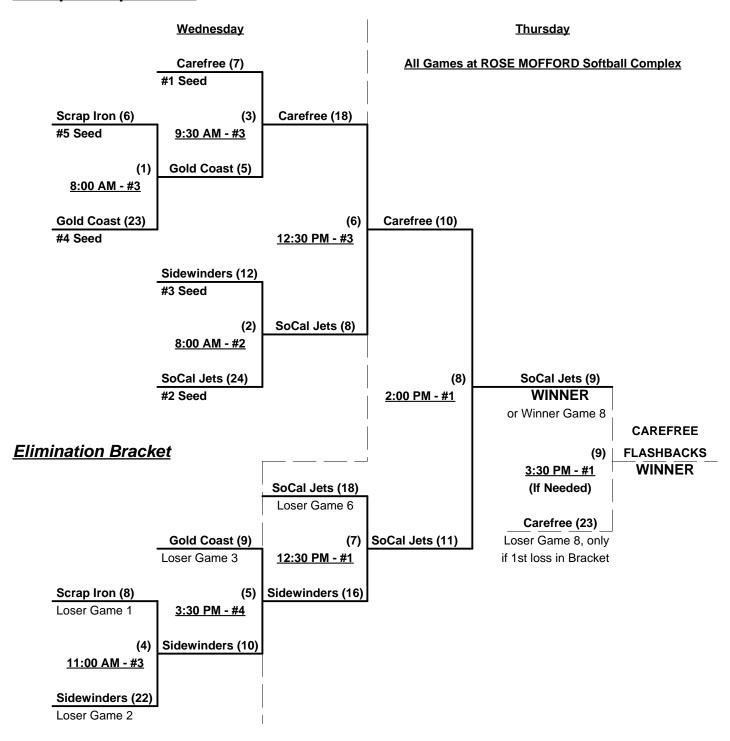

# SSUSA's World Championships 2008 Phoenix, Arizona October 20 - 23, 2008

Rev. 10/29/2008

### Men's 75+ AAA Division - 5 Teams

### **Championship Bracket**