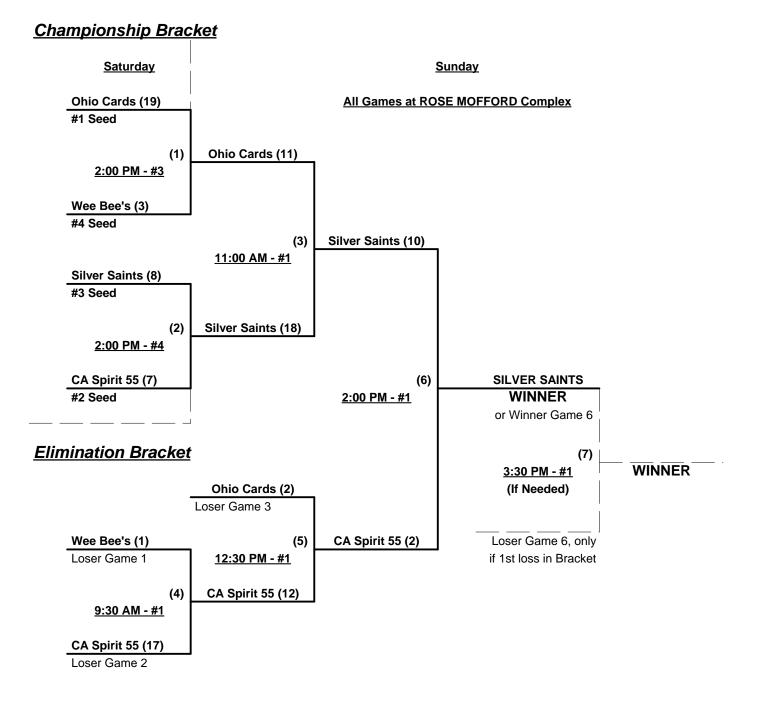

# SSUSA's World Championships 2008 Phoenix, Arizona October 17 - 19, 2008

Rev. 10/29/2008

## Women's 55+ Division - 4 Teams

|   | Loss |   |                      | <u>Win</u> | Loss |   |                    |
|---|------|---|----------------------|------------|------|---|--------------------|
| 2 | 1    | 1 | California Spirit 55 | 1          | 2    | 3 | Silver Saints (AZ) |
| 3 | 0    | 2 | Ohio Cardinals       | 0          | 3    | 4 | Wee Bee's (AZ)     |

## Friday - October 17, 2008 - Rose Mofford Softball Complex

| Time     | # | Runs | Team Name            | Field | # | Runs | Team Name            |
|----------|---|------|----------------------|-------|---|------|----------------------|
| 11:00 AM | 1 | 12   | California Spirit 55 | 1     | 2 | 14   | Ohio Cardinals       |
| 11:00 AM | 4 | 8    | Wee Bee's (AZ)       | 4     | 3 | 13   | Silver Saints (AZ)   |
| 1:30 PM  | 2 | 18   | Ohio Cardinals       | 1     | 4 | 1    | Wee Bee's (AZ)       |
| 1:30 PM  | 3 | 7    | Silver Saints (AZ)   | 4     | 1 | 16   | California Spirit 55 |

## Saturday - October 18, 2008 - Rose Mofford Softball Complex

| Time    | # | Runs | Team Name            | Field | # | Runs | Team Name      |
|---------|---|------|----------------------|-------|---|------|----------------|
| 9:30 AM | 1 | 13   | California Spirit 55 | 1     | 4 | 2    | Wee Bee's (AZ) |
| 9:30 AM | 3 | 6    | Silver Saints (AZ)   | 4     | 2 | 18   | Ohio Cardinals |

Seeding for Double Elimination Bracket commencing SATURDAY afternoon - See Bracket for details

Format: Full (3 Game) Round Robin to seed Women's 55+ Division Double Elimination Bracket Home Runs - Open