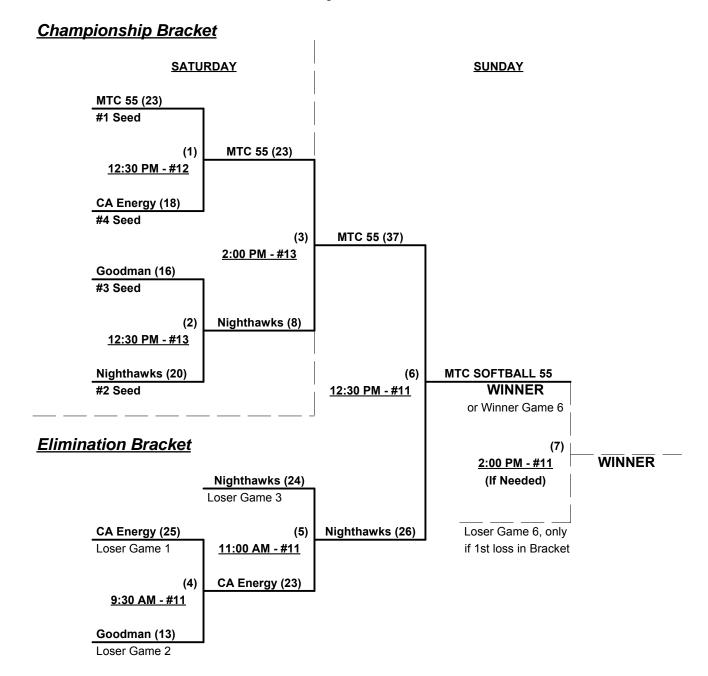

## Men's 55+ Major Plus Division • 4 Teams

| Win Loss |   |   |                     |   | Loss |   |                         |
|----------|---|---|---------------------|---|------|---|-------------------------|
| 1        | 2 | 1 | California Energy   | 2 | 1    | 3 | MTC Softball 55 (CA)    |
| 1        | 2 | 2 | Goodman Racing (WA) | 2 | 1    | 4 | Summy's Nighthawks (CA) |

### Seeding for 55-Major+ Double elimination bracket commencing Saturday afternoon • See bracket

Format: Full (3-game) Round Robin to seed 55-Major+ Double elimination bracket

Home Runs - Major+ = 9 per Team per Game, Outs

### Championship Bracket

Rev. 06/02/2014