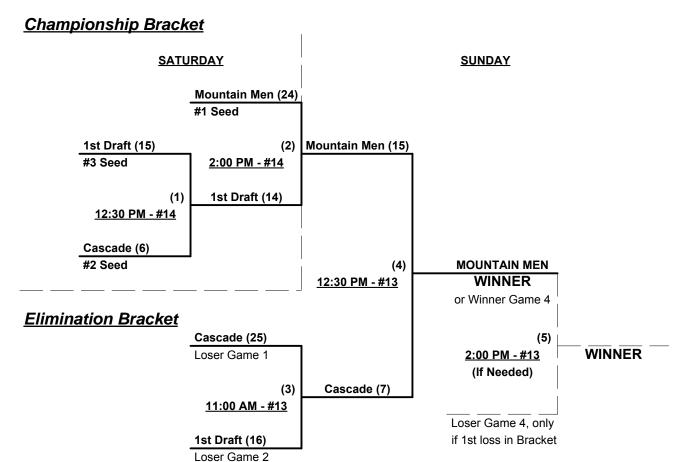

#### Seeding for 55-AA Double elimination bracket commencing Saturday afternoon • See bracket

Format: Two (2) game Round Robin to seed 55-AAA Three-Game-Guarantee Championship bracket

Teams #1-8 play Three-game-guarantee bracket for 55-AAA Championship

Teams #9-11 play Double elimination bracket for 55-AA Championship

Seeding based on 55-AA games ONLY • Crossover games excluded

Home Runs - Home Run rule of LOWER rated team in game

AAA Rule = 3 per Team per Game, Outs AA Rule = 1 per Team per Game, Outs

## Men's 55+ AA Division • 3 Teams