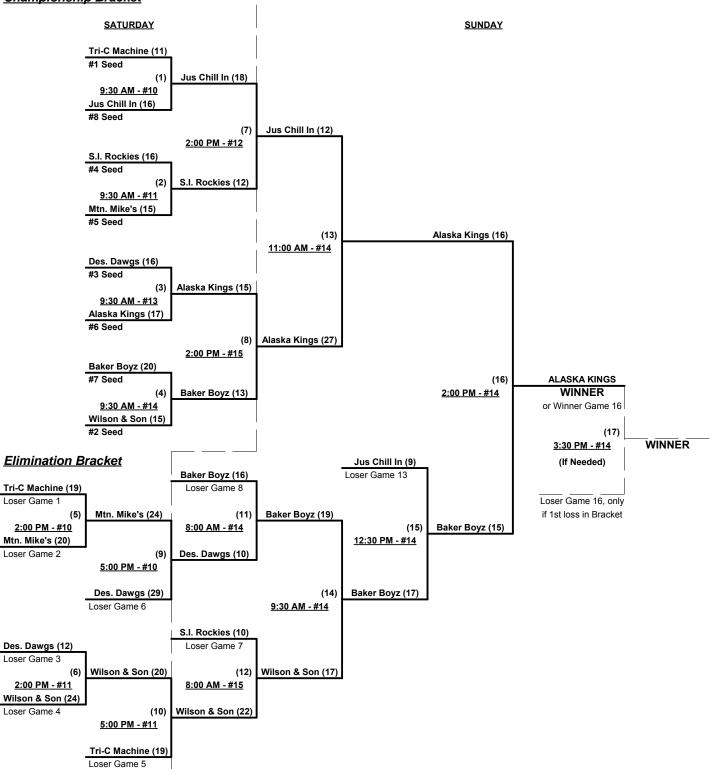

### Men's 55+ Silver Division • 11 Teams

|   | <u>Win</u> | <u>Loss</u> |   | <u>55-AAA</u>              | <u>Win</u> | <u>Loss</u> |    | <u>55-AAA</u>             |
|---|------------|-------------|---|----------------------------|------------|-------------|----|---------------------------|
|   | 1          | 1           | 1 | Alaska Kings               | 2          | 0           | 7  | TRI-C-Machine (CA)        |
| _ | 0          | 2           | 2 | Baker Boyz (CA)            | 2          | 0           | 8  | Wilson and Sons Auto (ID) |
|   | 1          | 1           | 3 | Double R Desert Dawgs (OR) |            |             |    | <u>55-AA</u>              |
| _ | 0          | 2           | 4 | JUS CHILL-N (CA)           | 0          | 2 (1)       | 9  | 1st Draft (CA)            |
| • | 1          | 1           | 5 | Mountain Mike's Pizza (CA) | 1 (1)      | 1 (1)       | 10 | Cascade Thunder (OR)      |
| • | 1          | 1           | 6 | S. Iron 55's Rockies (CO)  | 2 (1)      | 0           | 11 | Mountain Men (UT)         |

§ Teams #9-11 RECEIVE 5-Run OR 11-Defensive-player equalizer in games vs. Teams #1-8 Seeding for 55-AAA Three Game Guarantee Bracket commencing Saturday morning • See bracket

#### Men's 55+ AAA Division • 8 Teams