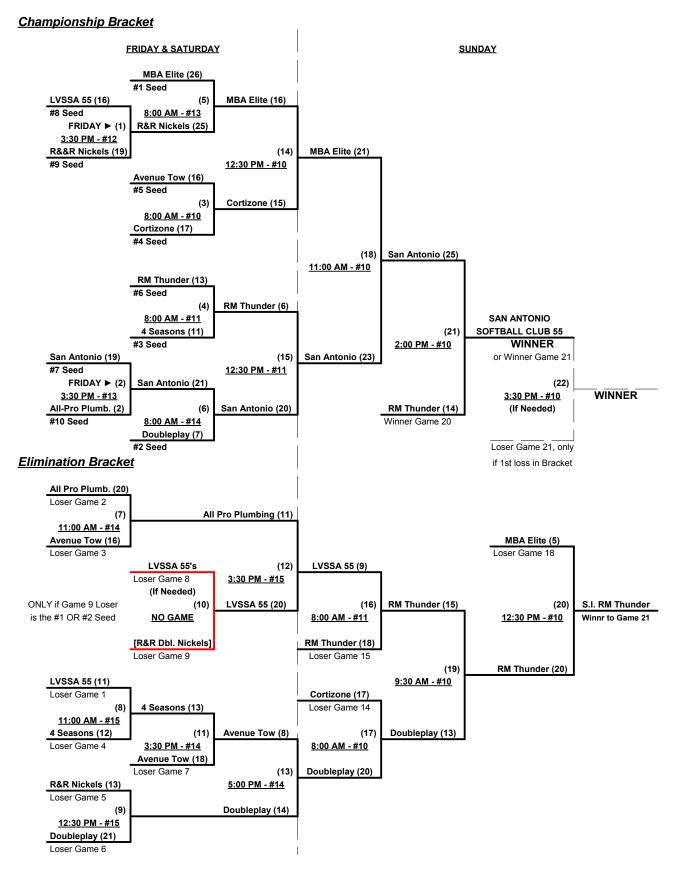

## Men's 55+ Major Division • 10 Teams

|   | <u>Win</u> | <u>Loss</u> |   |                         | <u>Win</u> | <u>Loss</u> |    |                           |
|---|------------|-------------|---|-------------------------|------------|-------------|----|---------------------------|
|   | 0          | 2           | 1 | All Pro Plumbing (NV)   | 2          | 0           | 6  | MBA Elite (CA)            |
| _ | 1          | 1           | 2 | Avenue Towing (CA)      | 0          | 2           | 7  | R&R Double Nickels (CA)   |
|   | 2          | 0           | 3 | Doubleplay/Monarch (CA) | 0          | 2           | 8  | San Antonio Softball (TX) |
|   | 2          | 0           | 4 | Four Seasons/W & W (OR) | 1          | 1           | 9  | S. Iron/Rocky Mtn. (CO)   |
| _ | 0          | 2           | 5 | LVSSA 55'S (NV)         | 2          | 0           | 10 | Team Cortizone (CA)       |

#### Seeding for 55-Major Three-game-guarantee bracket commencing FRIDAY afternoon • See bracket

Format: Two (2) game Round Robin to seed 55-Major Three-Game-Guarantee Championship bracket

Home Runs - Major = 6 per Team per Game, Outs

### Men's 55+ Major Division • 10 Teams

Rev. 06/02/2014