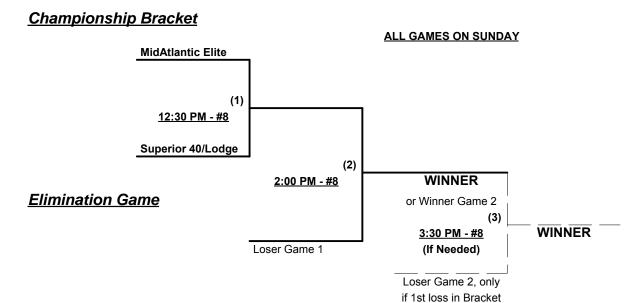

### Men's 40/50+ Platinum Division • 4 Teams

| <u>Win</u> | Loss | <u>40-Masters Major</u>       | <u>Win</u> | <u>Loss</u> | <u>50 Major Plus</u>        |
|------------|------|-------------------------------|------------|-------------|-----------------------------|
|            |      | 1 MidAtlantic Elite 40s (VA)  |            | ]3          | Brysons Pub/Veltri/AIA (NJ) |
|            |      | 2 Superior 40s/The Lodge (MD) |            | 4           | Mid-Atlantic Softball (VA)  |

#### Saturday • May 16, 2015 • Phillip A. Bolen Memorial Park • Leesburg

| Time    | # | Runs | Team Name                   | Field | # | Runs | Team Name                   |
|---------|---|------|-----------------------------|-------|---|------|-----------------------------|
| 2:00 PM | 1 |      | MidAtlantic Elite 40s (VA)  | 8     | 2 |      | Superior 40s/The Lodge (MD) |
| 2:00 PM | 4 |      | Mid-Atlantic Softball (VA)  | 11    | 3 |      | Brysons Pub/Veltri/AIA (NJ) |
| 3:30 PM | 2 |      | Superior 40s/The Lodge (MD) | 8     | 4 |      | Mid-Atlantic Softball (VA)  |
| 3:30 PM | 3 |      | Brysons Pub/Veltri/AIA (NJ) | 11    | 1 |      | MidAtlantic Elite 40s (VA)  |
| 6:30 PM | 2 |      | Superior 40s/The Lodge (MD) | 9     | 3 |      | Brysons Pub/Veltri/AIA (NJ) |
| 6:30 PM | 1 |      | MidAtlantic Elite 40s (VA)  | 10    | 4 |      | Mid-Atlantic Softball (VA)  |

Format: Full (3-game) EXHIBITION Round Robin prior to Best 2 of 3 Championship Series on Sunday

Teams #1-2 play Best 2 of 3 Series for 40-Major Championship

Teams #3-4 play Best 2 of 3 Series for 50-Major+ Championship