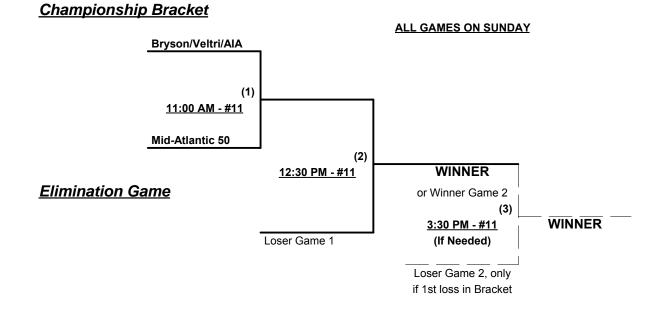

### Men's 40/50+ Platinum Division • 4 Teams

| <u>Win</u> | Loss | <u>40-Masters Major</u>       | <u>Win</u> | <u>Loss</u> | <u>50 Major Plus</u>        |
|------------|------|-------------------------------|------------|-------------|-----------------------------|
|            |      | 1 MidAtlantic Elite 40s (VA)  |            | ]3          | Brysons Pub/Veltri/AIA (NJ) |
|            |      | 2 Superior 40s/The Lodge (MD) |            | 4           | Mid-Atlantic Softball (VA)  |

#### Saturday • May 16, 2015 • Phillip A. Bolen Memorial Park • Leesburg

| Time    | # | Runs | Team Name                   | Field | # | Runs | Team Name                   |
|---------|---|------|-----------------------------|-------|---|------|-----------------------------|
| 2:00 PM | 1 |      | MidAtlantic Elite 40s (VA)  | 8     | 2 |      | Superior 40s/The Lodge (MD) |
| 2:00 PM | 4 |      | Mid-Atlantic Softball (VA)  | 11    | 3 |      | Brysons Pub/Veltri/AIA (NJ) |
| 3:30 PM | 2 |      | Superior 40s/The Lodge (MD) | 8     | 4 |      | Mid-Atlantic Softball (VA)  |
| 3:30 PM | 3 |      | Brysons Pub/Veltri/AIA (NJ) | 11    | 1 |      | MidAtlantic Elite 40s (VA)  |
| 6:30 PM | 2 |      | Superior 40s/The Lodge (MD) | 9     | 3 |      | Brysons Pub/Veltri/AIA (NJ) |
| 6:30 PM | 1 |      | MidAtlantic Elite 40s (VA)  | 10    | 4 |      | Mid-Atlantic Softball (VA)  |

Format: Full (3-game) EXHIBITION Round Robin prior to Best 2 of 3 Championship Series on Sunday

Teams #1-2 play Best 2 of 3 Series for 40-Major Championship

Teams #3-4 play Best 2 of 3 Series for 50-Major+ Championship