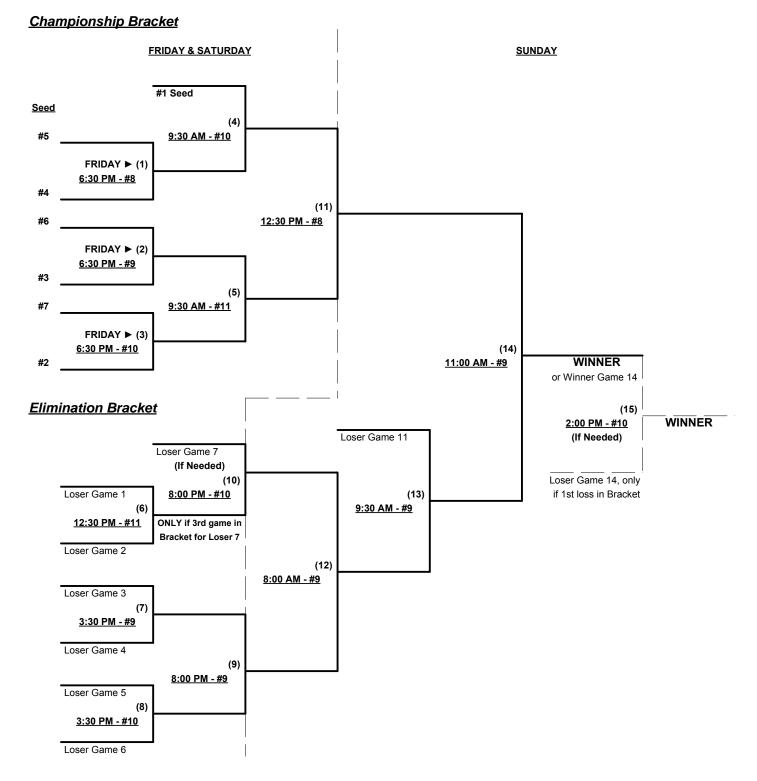

## Men's 50+ Major Division • 7 Teams

| <u>Win</u> | <u>Loss</u> |     |                            | <u>Win</u> | <u>Loss</u> |   |                    |
|------------|-------------|-----|----------------------------|------------|-------------|---|--------------------|
|            | 1           | 1   | BH Maintenance (VA)        |            |             | 5 | Straight Gas (VA)  |
|            |             | 2   | Elmwood Sports Center (RI) |            |             | 6 | Team Elite/SS (MD) |
|            |             | 3   | Northeast Storm (NY)       |            |             | 7 | Team USA (MD)      |
|            |             | ΄ Δ | Rochester/R J Chev (NY)    |            | •           | • |                    |

# Friday • May 15, 2015 • Phillip A. Bolen Memorial Park • Leesburg

| Time     | # | Runs | Team Name                  | Field | # | Runs | Team Name                  |
|----------|---|------|----------------------------|-------|---|------|----------------------------|
| 11:00 AM | 1 |      | BH Maintenance (VA)        | 9     | 6 |      | Team Elite/SS (MD)         |
| 12:30 PM | 6 |      | Team Elite/SS (MD)         | 9     | 5 |      | Straight Gas (VA)          |
| 12:30 PM | 2 |      | Elmwood Sports Center (RI) | 10    | 4 |      | Rochester/B.J. Chev. (NY)  |
| 12:30 PM | 7 |      | Team USA (MD)              | 11    | 1 |      | BH Maintenance (VA)        |
| 2:00 PM  | 3 |      | Northeast Storm (NY)       | 10    | 2 |      | Elmwood Sports Center (RI) |
| 2:00 PM  | 4 |      | Rochester/B.J. Chev. (NY)  | 11    | 7 |      | Team USA (MD)              |
| 3:30 PM  | 5 |      | Straight Gas (VA)          | 10    | 3 |      | Northeast Storm (NY)       |

Seeding for 50-Major Three-game-guarantee Bracket commencing FRIDAY evening • See Bracket for details

Format: Two (2) game Round Robin to seed 50-Major Three-game-guarantee bracket

Home Runs - Major Rule = 6 per team per game, Outs