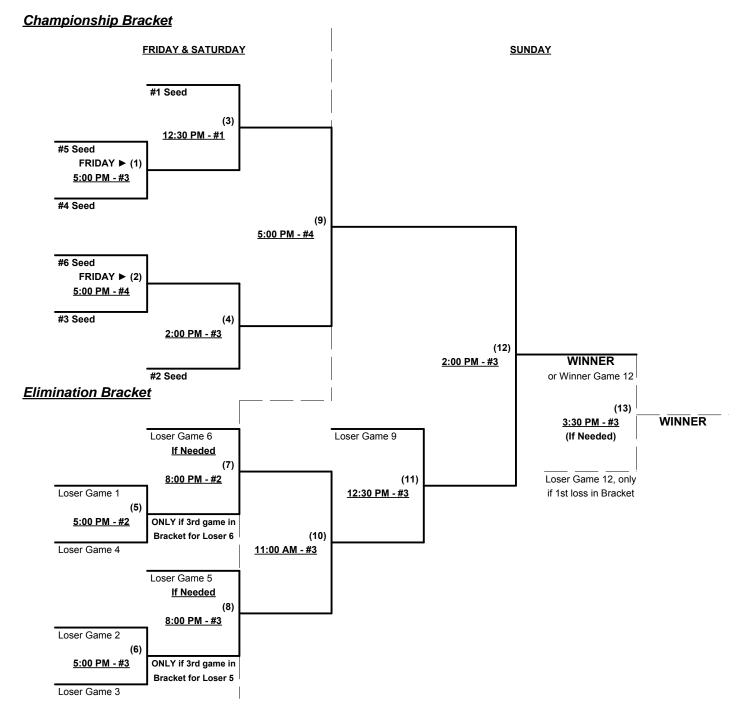

### Men's 50+ AAA Division • 6 Teams

| <u>Win</u> | <u>Loss</u> |   |                            | <u>Win</u> | <b>Loss</b> |   |                        |
|------------|-------------|---|----------------------------|------------|-------------|---|------------------------|
|            |             | 1 | Carolina Five-0 (NC)       |            |             | 4 | MD Cougars/Amerimatics |
|            |             | 2 | Chesterfield Classics (VA) |            |             | 5 | Old Corps Classic (VA) |
|            |             | 3 | Gaithersburg Rental (MD)   |            |             | 6 | Team 757 (VA)          |

# Friday • May 15, 2015 • Potomack Lakes Sportsplex • Sterling

| Time     | # | Runs | Team Name                  | Field | # | Runs | Team Name                  |
|----------|---|------|----------------------------|-------|---|------|----------------------------|
| 8:00 AM  | 4 |      | MD Cougars/Amerimatics     | 4     | 6 |      | Team 757 (VA)              |
| 9:30 AM  | 2 |      | Chesterfield Classics (VA) | 4     | 4 |      | MD Cougars/Amerimatics     |
| 11:00 AM | 5 |      | Old Corps Classic (VA)     | 1     | 1 |      | Carolina Five-0 (NC)       |
| 11:00 AM | 6 |      | Team 757 (VA)              | 4     | 3 |      | Gaithersburg Rental (MD)   |
| 12:30 PM | 1 |      | Carolina Five-0 (NC)       | 1     | 2 |      | Chesterfield Classics (VA) |
| 12:30 PM | 3 |      | Gaithersburg Rental (MD)   | 4     | 5 |      | Old Corps Classic (VA)     |

Seeding for 50-AAA Three-game-guarantee Bracket commencing FRIDAY afternoon - See Bracket for details

Format: Two (2) game Round Robin to seed 50-AAA Three-game-guarantee bracket

Home Runs - AAA Rule = 3 per team per game, Outs