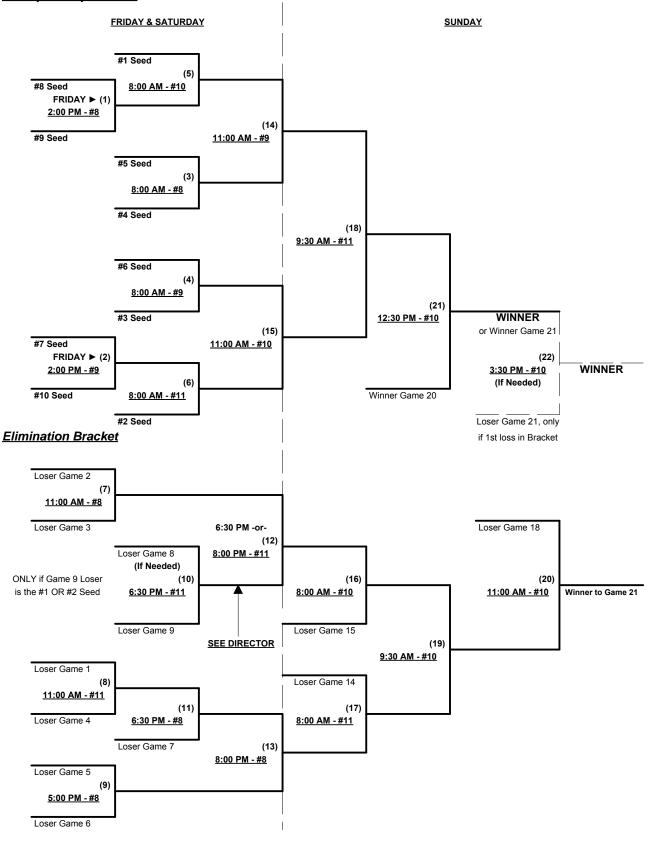

#### Seeding for 55-Major Three-game-guarantee Bracket commencing FRIDAY afternoon - See Bracket for details

**Format:** Two (2) game Round Robin to seed 55-Major Three-game-guarantee bracket Home Runs - Major Rule = 6 per team per game, Outs

NOTE: SSUSA Official Rulebook §9.5 (Retrieving Home Run Balls) will be strictly enforced.

Run Rules - 5 runs per  $\frac{1}{2}$  inning at bat (except open inning)

Time Limits -  $RR = 65 + open inn. \cdot Bracket = 70 + open inn. \cdot Championship game(s) = 7 innings full$ 

Tie Breakers - Head to head (in full RR only), least runs allowed, run differential, coin toss

### Schedule Subject to Change at Discretion of Tournament and Field Directors