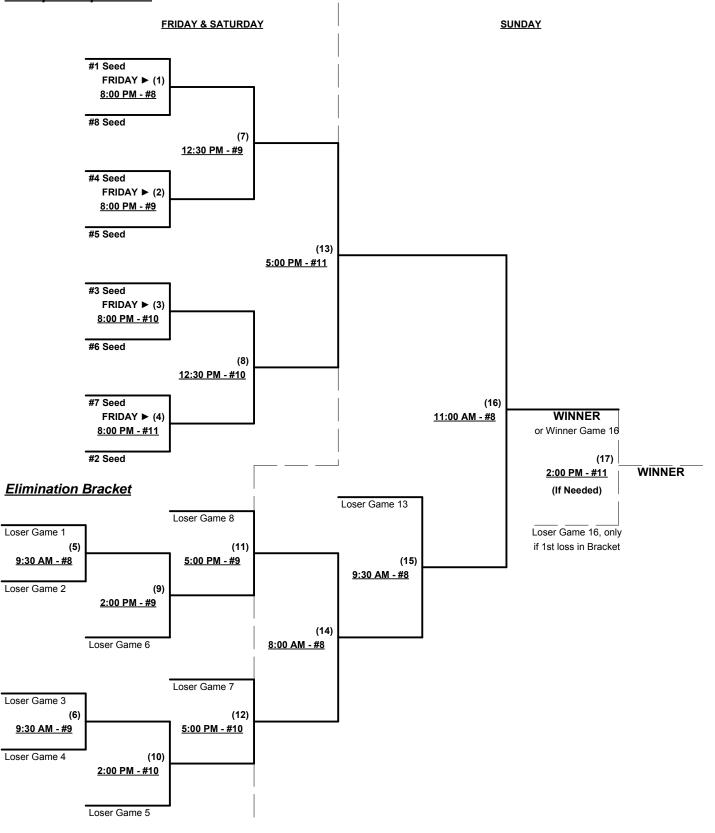

Seeding for 55-AAA Three-game-guarantee Bracket commencing FRIDAY evening • See Bracket for details

Format: Two (2) game Round Robin to seed 55-AAA Three-game-guarantee bracket

Home Runs - AAA Rule = 3 per team per game, Outs

NOTE: SSUSA Official Rulebook §9.5 (Retrieving Home Run Balls) will be strictly enforced.

Run Rules - 5 runs per  $\frac{1}{2}$  inning at bat (except open inning)

Time Limits -  $RR = 65 + open inn. \cdot Bracket = 70 + open inn. \cdot Championship game(s) = 7 innings full Tie Breakers - Head to head (in full RR only), least runs allowed, run differential, coin toss$ 

### Schedule Subject to Change at Discretion of Tournament and Field Directors

### Championship Bracket