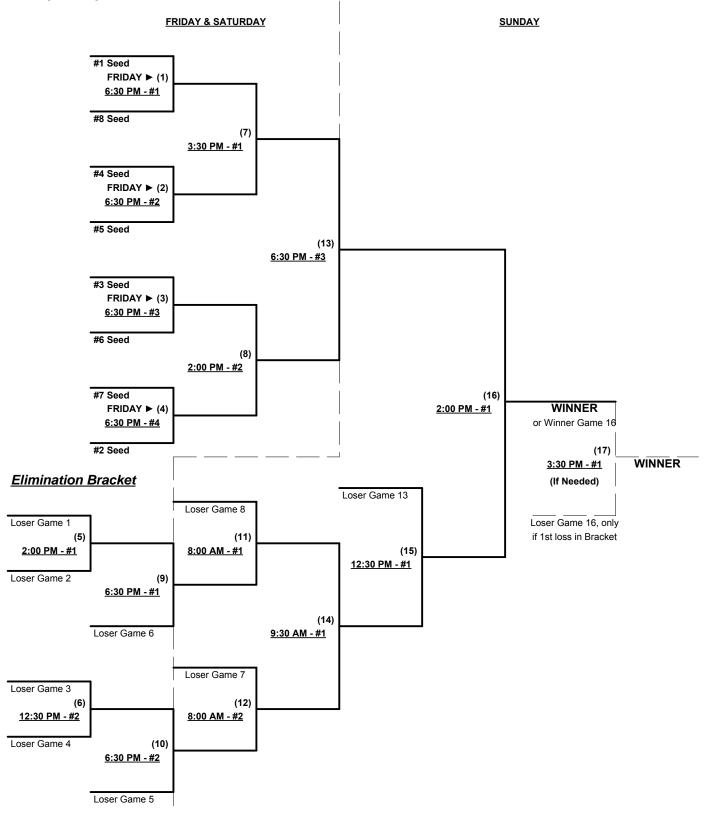

## Men's 60+ Platinum Division • 8 Teams

| <u>Win</u> | Loss |   |                               | <u>Win</u> | Loss |   |                           |
|------------|------|---|-------------------------------|------------|------|---|---------------------------|
|            |      | 1 | Superior Senior Softball (VA) |            |      | 5 | High Street Bucs 60 (MD)  |
|            |      | 2 | Crystal Cobras (NC)           |            |      | 6 | Metro Hitmen (NJ)         |
|            |      | 3 | Hamel Builders 60 (MD)        |            |      | 7 | Promotion (NJ)            |
|            |      | 4 | Hannington's 60's (MA)        |            |      | 8 | Whole. Bldrs. Supply (PA) |

§ Team #1 GIVES 5-Run OR 11-Defensive-player equalizer in ALL games (including bracket)

Seeding for 60-Platinum Three-game-guarantee Bracket commencing FRIDAY evening • See Bracket for details

Format: Two (2) game Round Robin to seed 60-Platinum Three-game-guarantee bracket

NOTE Team #1 must WIN bracket to earn 1st Place awards and TOC bid in 60-Major+

If Team #1 wins bracket, runner-up earns 1st Place Awards and TOC bid in 60-Major

Home Runs - Major Rule = 6 per team per game, Outs