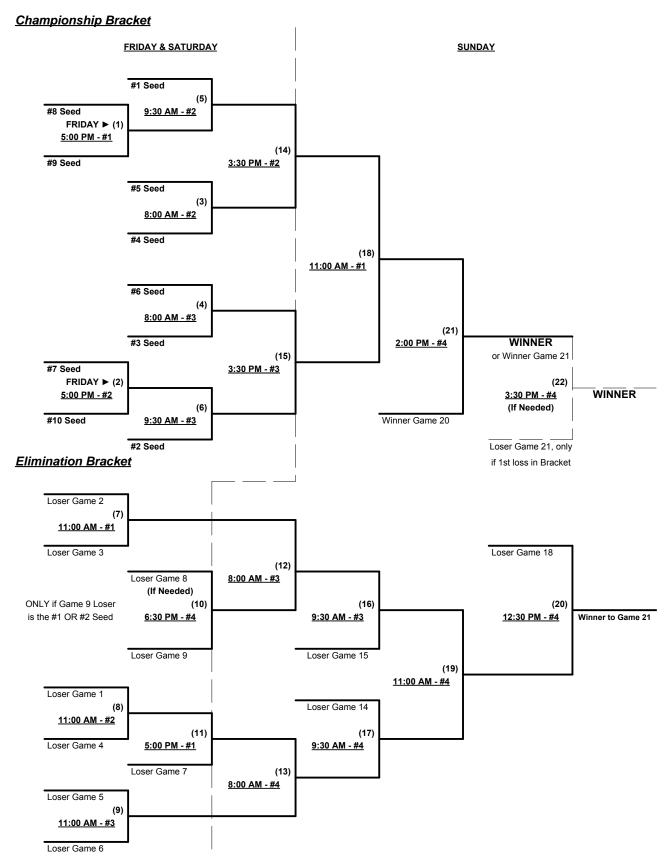

## Men's 60+ AAA Division • 10 Teams

| <u>Win</u> | Loss |   |                               | <u>Win</u> | Loss |    |                          |
|------------|------|---|-------------------------------|------------|------|----|--------------------------|
|            |      | 1 | Ath. Outlet/Travato Ins. (NY) |            |      | 6  | KC Renegades (MO)        |
|            |      | 2 | Chesapeake 60's (MD)          |            |      | 7  | No. Virginia Force 60    |
|            |      | 3 | Cincinnati 60's (OH)          |            |      | 8  | Pill & Pill 60 (WV)      |
|            |      | 4 | Flex-Strut Ohio 60's (OH)     |            |      | 9  | Steel Dawgs (OH)         |
|            |      | 5 | Jersey Masters (NJ)           |            |      | 10 | Talaga Construction (CT) |

Seeding for 60-AAA Three-game-guarantee Bracket commencing FRIDAY afternoon - See Bracket for details

Format: Two (2) game Round Robin to seed 60-AAA Three-game-guarantee bracket

Home Runs - AAA Rule = 3 per team per game, Outs