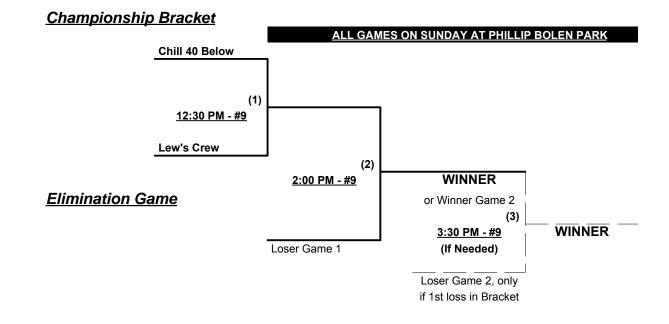

## Women's 40+ Masters Silver Division - 2 Teams

#### Seeding for 40-Major Double Elimination Bracket commencing SUNDAY morning • See Bracket for details

**Format:** Full (4-game) Round Robin to seed 40-Major Double Elimination bracket on Sunday

Teams #1-3 play Double Elimination Bracket on Sunday for 40-Major Championship Teams #4-5 play Best 2 of 3 Series on Sunday for 40-Silver Championship

Run Rules - 5 runs per  $\frac{1}{2}$  inning at bat (except open inning)

Time Limits - RR = 65 + open inn. • Bracket = 70 + open inn. • Championship game(s) = 7 innings full Tie Breakers - Head to head (in full RR only), least runs allowed, run differential, coin toss