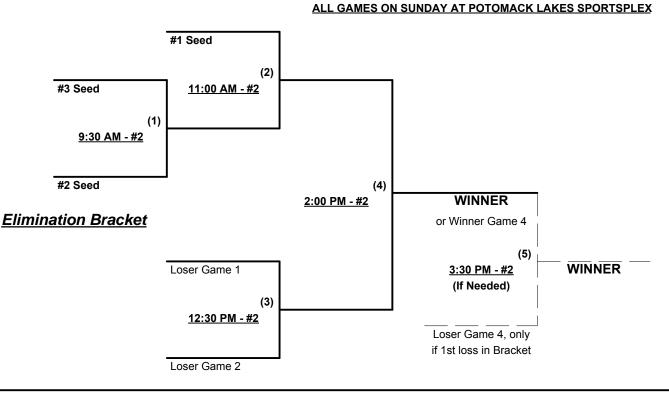

#### Seeding for 40-Major Double Elimination Bracket commencing SUNDAY morning • See Bracket for details

**Format:** Full (4-game) Round Robin to seed 40-Major Double Elimination bracket on Sunday

Teams #1-3 play Double Elimination Bracket on Sunday for 40-Major Championship Teams #4-5 play Best 2 of 3 Series on Sunday for 40-Silver Championship

Run Rules - 5 runs per  $\frac{1}{2}$  inning at bat (except open inning)

Time Limits - RR = 65 + open inn. • Bracket = 70 + open inn. • Championship game(s) = 7 innings full Tie Breakers - Head to head (in full RR only), least runs allowed, run differential, coin toss