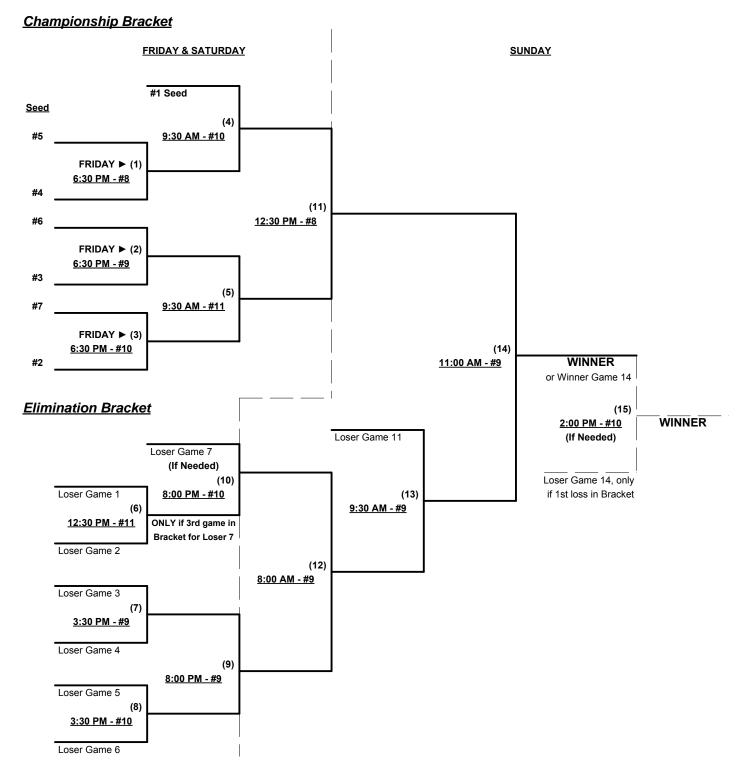

# Men's 55+ Major Division • 10 Teams

| Win Loss |                               | <u>Win</u> | <u>Loss</u> |    |                          |
|----------|-------------------------------|------------|-------------|----|--------------------------|
|          | 1 Action Auto Parts (RI)      |            |             | 6  | Pill & Pill 55 (WV)      |
|          | 2 Fat Nancy's (NY)            |            |             | 7  | Sweet Construction (NJ)  |
|          | 3 Genesee Rochester (NY)      |            |             | 8  | Triangle Masters (NC)    |
|          | 4 High Street Bucs 55 (MD)    |            |             | 9  | Tri-State Merchants (PA) |
|          | 5 Omega IT Services, LLC (MD) |            |             | 10 | Who's on First (MD)      |

Seeding for 55-Major Three-game-guarantee Bracket commencing FRIDAY afternoon - See Bracket for details

Format: Two (2) game Round Robin to seed 55-Major Three-game-guarantee bracket

Home Runs - Major Rule = 6 per team per game, Outs