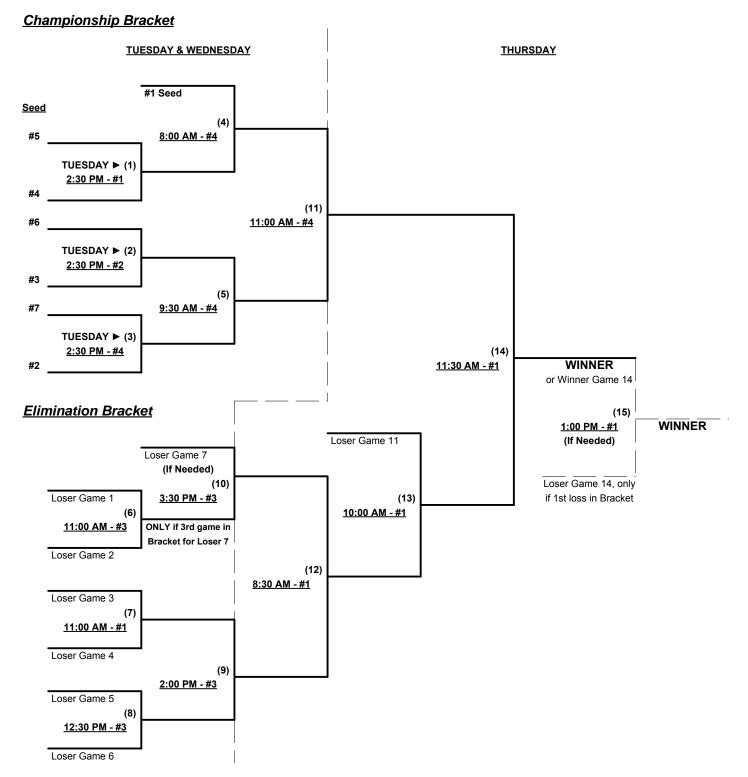

# Men's 55+ Major Division • 10 Teams

| Win Loss |                               | <u>Win</u> | <u>Loss</u> |    |                          |
|----------|-------------------------------|------------|-------------|----|--------------------------|
|          | 1 Action Auto Parts (RI)      |            |             | 6  | Pill & Pill 55 (WV)      |
|          | 2 Fat Nancy's (NY)            |            |             | 7  | Sweet Construction (NJ)  |
|          | 3 Genesee Rochester (NY)      |            |             | 8  | Triangle Masters (NC)    |
|          | 4 High Street Bucs 55 (MD)    |            |             | 9  | Tri-State Merchants (PA) |
|          | 5 Omega IT Services, LLC (MD) |            |             | 10 | Who's on First (MD)      |

## Friday • May 15, 2015 • Phillip A. Bolen Memorial Park • Leesburg

| Time     | #  | Runs | Team Name                   | Field | #  | Runs | Team Name                   |
|----------|----|------|-----------------------------|-------|----|------|-----------------------------|
| 8:00 AM  | 9  |      | Tri-State Merchants (PA)    | 8     | 7  |      | Sweet Construction (NJ)     |
| 8:00 AM  | 5  |      | Omega IT Services, LLC (MD) | 9     | 2  |      | Fat Nancy's (NY)            |
| 8:00 AM  | 8  |      | Triangle Masters (NC)       | 10    | 4  |      | High Street Bucs 55 (MD)    |
| 8:00 AM  | 6  |      | Pill & Pill 55 (WV)         | 11    | 10 |      | Who's on First (MD)         |
| 9:30 AM  | 7  |      | Sweet Construction (NJ)     | 8     | 5  |      | Omega IT Services, LLC (MD) |
| 9:30 AM  | 2  |      | Fat Nancy's (NY)            | 9     | 8  |      | Triangle Masters (NC)       |
| 9:30 AM  | 4  |      | High Street Bucs 55 (MD)    | 10    | 3  |      | Genesee Rochester (NY)      |
| 9:30 AM  | 1  |      | Action Auto Parts (RI)      | 11    | 6  |      | Pill & Pill 55 (WV)         |
| 11:00 AM | 3  |      | Genesee Rochester (NY)      | 10    | 1  |      | Action Auto Parts (RI)      |
| 11:00 AM | 10 |      | Who's on First (MD)         | 11    | 9  |      | Tri-State Merchants (PA)    |

Seeding for 55-Major Three-game-guarantee Bracket commencing FRIDAY afternoon - See Bracket for details

Format: Two (2) game Round Robin to seed 55-Major Three-game-guarantee bracket

Home Runs - Major Rule = 6 per team per game, Outs