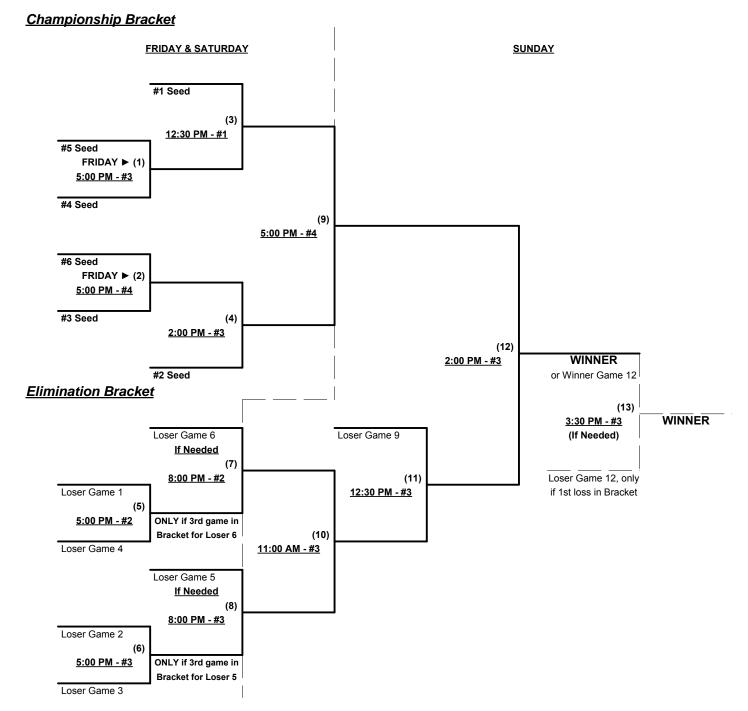

### Men's 55+ AAA Division • 8 Teams

| <u>Win</u> | Loss |   |                          | <u>Win</u> | Loss |   |                      |
|------------|------|---|--------------------------|------------|------|---|----------------------|
|            |      | 1 | Beltway Bandits (VA)     |            |      | 5 | Pacs/Woodlawn (VA)   |
|            |      | 2 | Goodman-Tri County (VA)  |            |      | 6 | Roadhouse Blues (PA) |
|            |      | 3 | Harford County LV (MD)   |            |      | 7 | Roc City 55's (NY)   |
|            |      | 4 | ILA Fifty-Five Plus (VA) |            |      | 8 | The Bank (DE)        |

Seeding for 55-AAA Three-game-guarantee Bracket commencing FRIDAY evening • See Bracket for details

Format: Two (2) game Round Robin to seed 55-AAA Three-game-guarantee bracket

Home Runs - AAA Rule = 3 per team per game, Outs