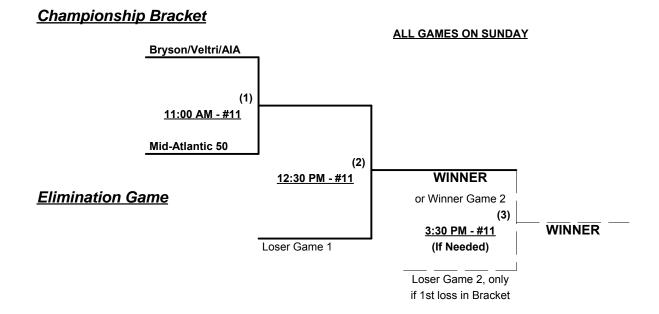

### Men's 50+ Major Plus Division - 2 Teams

Rev. 05/07/2015

### Men's 40/50+ Platinum Division • 4 Teams

| <u>Win</u> | <u>Loss</u> |   | <u>40-Masters Major</u>     | <u>Win</u> | Loss |   | <u>50 Major Plus</u>        |
|------------|-------------|---|-----------------------------|------------|------|---|-----------------------------|
|            |             | 1 | MidAtlantic Elite 40s (VA)  |            |      | 3 | Brysons Pub/Veltri/AIA (NJ) |
|            |             | 2 | Superior 40s/The Lodge (MD) |            |      | 4 | Mid-Atlantic Softball (VA)  |