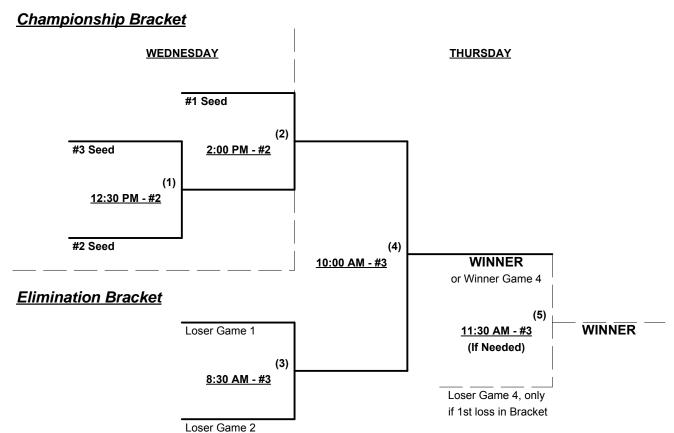

# Men's 40+ Masters Major Division - 2 Teams

### Men's 50+ Major Plus Division - 2 Teams

Rev. 05/07/2015