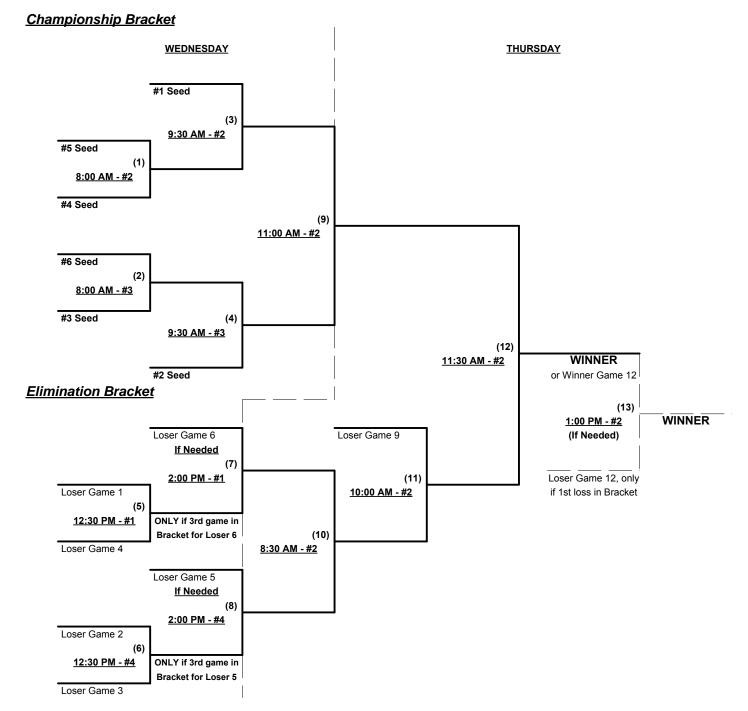

### Men's 55+ AAA Division • 8 Teams

| <u>Win</u> | Loss |   |                          | <u>Win</u> | Loss |   |                      |
|------------|------|---|--------------------------|------------|------|---|----------------------|
|            |      | 1 | Beltway Bandits (VA)     |            |      | 5 | Pacs/Woodlawn (VA)   |
|            |      | 2 | Goodman-Tri County (VA)  |            |      | 6 | Roadhouse Blues (PA) |
|            |      | 3 | Harford County LV (MD)   |            |      | 7 | Roc City 55's (NY)   |
|            |      | 4 | ILA Fifty-Five Plus (VA) |            |      | 8 | The Bank (DE)        |

## Friday • May 15, 2015 • Phillip A. Bolen Memorial Park • Leesburg

| Time     | # | Runs | Team Name                | Field | # | Runs | Team Name                |
|----------|---|------|--------------------------|-------|---|------|--------------------------|
| 12:30 PM | 3 |      | Harford County LV (MD)   | 8     | 2 |      | Goodman-Tri County (VA)  |
| 3:30 PM  | 4 |      | ILA Fifty-Five Plus (VA) | 8     | 8 |      | The Bank (DE)            |
| 3:30 PM  | 7 |      | Roc City 55's (NY)       | 9     | 5 |      | Pacs/Woodlawn (VA)       |
| 3:30 PM  | 1 |      | Beltway Bandits (VA)     | 11    | 6 |      | Roadhouse Blues (PA)     |
| 5:00 PM  | 8 |      | The Bank (DE)            | 8     | 1 |      | Beltway Bandits (VA)     |
| 5:00 PM  | 5 |      | Pacs/Woodlawn (VA)       | 9     | 3 |      | Harford County LV (MD)   |
| 5:00 PM  | 2 |      | Goodman-Tri County (VA)  | 10    | 7 |      | Roc City 55's (NY)       |
| 5:00 PM  | 6 |      | Roadhouse Blues (PA)     | 11    | 4 |      | ILA Fifty-Five Plus (VA) |

Seeding for 55-AAA Three-game-guarantee Bracket commencing FRIDAY evening • See Bracket for details

Format: Two (2) game Round Robin to seed 55-AAA Three-game-guarantee bracket

Home Runs - AAA Rule = 3 per team per game, Outs