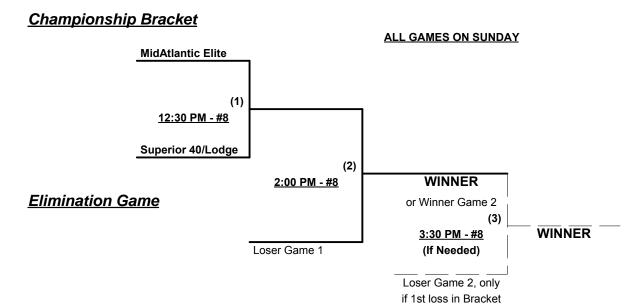

# Men's 40+ Masters Major Division - 2 Teams

### Men's 40/50+ Platinum Division • 4 Teams

| <u>Win</u> | <u>Loss</u> |   | <u>40-Masters Major</u>     | <u>Win</u> | Loss |   | <u>50 Major Plus</u>        |
|------------|-------------|---|-----------------------------|------------|------|---|-----------------------------|
|            |             | 1 | MidAtlantic Elite 40s (VA)  |            |      | 3 | Brysons Pub/Veltri/AIA (NJ) |
|            |             | 2 | Superior 40s/The Lodge (MD) |            |      | 4 | Mid-Atlantic Softball (VA)  |