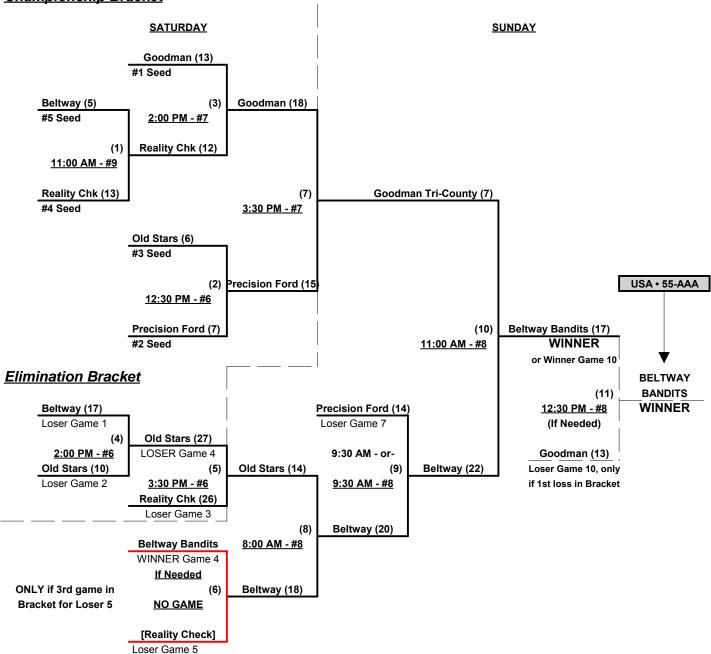

### Men's 55+ AAA Division • 5 Teams

|   | <u>Win</u> | <u>Loss</u> |   |                         | <u>Win</u> | <u>Loss</u> |   |                     |
|---|------------|-------------|---|-------------------------|------------|-------------|---|---------------------|
|   | 0          | 2           | 1 | Beltway Bandits (VA)    | 1          | 1           | 4 | Precision Ford (NC) |
|   | 2          | 0           | 2 | Goodman-Tri County (VA) | 1          | 1           | 5 | Reality Check (NC)  |
| - | 1          | 1           | 3 | Old Stars (II )         | •          |             |   |                     |

Seeding for 55-AAA Three-game-guarantee bracket commencing Saturday morning • See bracket for details

Format: Two (2) game Round Robin to seed 55-AAA Three-game-guarantee bracket

Home Runs - AAA = 3 per team per game, Outs

#### Championship Bracket