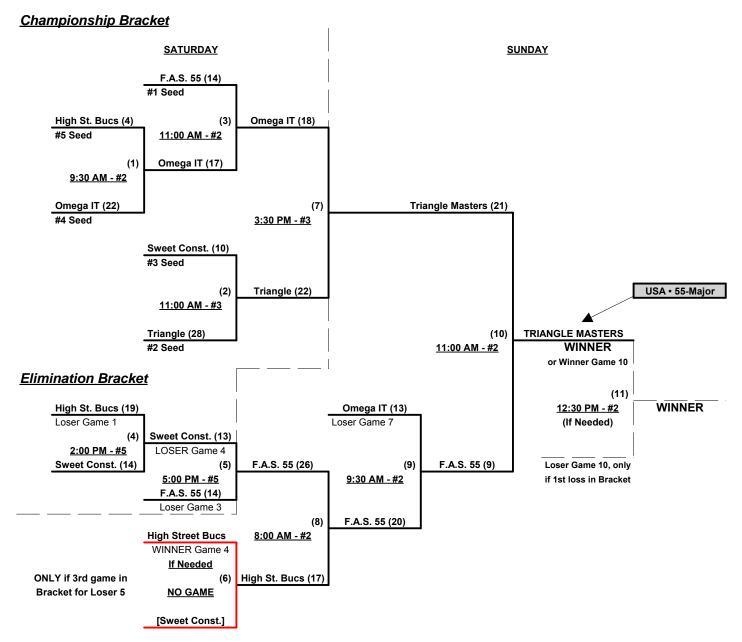

### Men's 55+ Major Division • 5 Teams

| <u>Wir</u> | Loss | <u>i</u> |                            | <u>Win</u> | <u>Loss</u> |   |                         |
|------------|------|----------|----------------------------|------------|-------------|---|-------------------------|
| 2          | 0    | _ 1      | Florida Automated Shade 55 | 1          | 1           | 4 | Sweet Construction (NJ) |
| 0          | 2    | _ 2      | High Street Bucs 55 (MD)   | 1          | 1           | 5 | Triangle Masters (NC)   |
| 1          | 1 1  | - 3      | Omega IT Services LLC (MD) |            |             |   |                         |

#### Seeding for 55-Major Three-game-guarantee bracket commencing Saturday morning • See bracket

**Format:** Two game Round Robin to seed 55-Major Three-game-guarantee bracket

Home Runs - Major = 6 per team per game, Outs

#### Championship Bracket