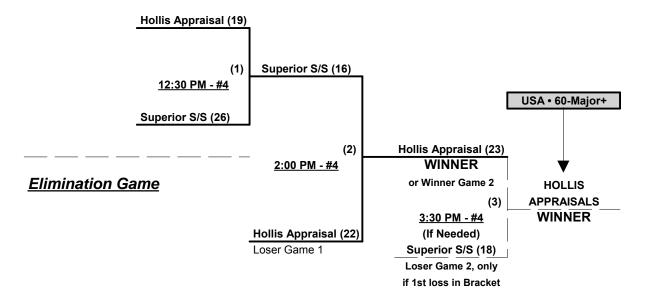

# Men's 60+ Major Plus Division • 2 Teams

### Championship Bracket

#### **ALL GAMES SATURDAY**

Metro Hitmen (12) Loser Game 2