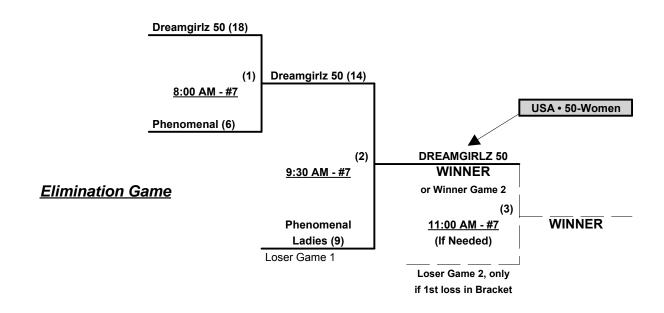

ome Run rule of LOWER rated team in game Major = 6 per Team per Game, Outs 50-W = Open

AAA = 3 per Team per Game, Outs

NOTE SSUSA Official Rulebook §9.5 (Retrieving Home Run Balls) will be strictly enforced.

Run Rules - 5 runs per <sup>1</sup>/<sub>2</sub> inning at bat

Time Limits - RR = 65 + open inn. • Bracket = 70 + open inn. • Championship game(s) = 7 innings full Tie Breakers - Head to head (in full RR only), least runs allowed, run differential, coin toss

#### Schedule Subject to Change at Discretion of Tournament and Field Directors



## SSUSA's Eastern National Championships 2015 Raleigh, North Carolina August 8 - 9, 2015

Rev. 08/11/2015

### Women's 40-Masters Gold Division • 3 Teams

### Championship Bracket



## Women's 50+ Division • 2 Teams

### Championship Bracket