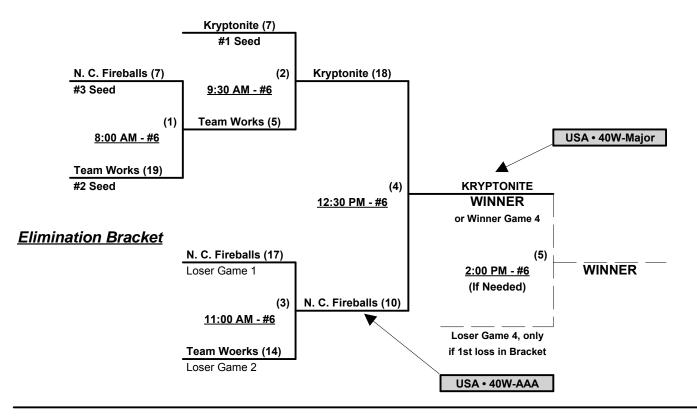

lay Best 2 of 3 Series for 50-Women Championship

Home Runs - Home Run rule of LOWER rated team in game Major = 6 per Team per Game, Outs 50-W = Open

AAA = 3 per Team per Game, Outs

NOTE SSUSA Official Rulebook §9.5 (Retrieving Home Run Balls) will be strictly enforced.

Run Rules - 5 runs per <sup>1</sup>/<sub>2</sub> inning at bat

Time Limits - RR = 65 + open inn. • Bracket = 70 + open inn. • Championship game(s) = 7 innings full Tie Breakers - Head to head (in full RR only), least runs allowed, run differential, coin toss

#### Schedule Subject to Change at Discretion of Tournament and Field Directors



## SSUSA's Eastern National Championships 2015 Raleigh, North Carolina August 8 - 9, 2015

Rev. 08/11/2015

### Women's 40-Masters Gold Division • 3 Teams

### Championship Bracket



## Women's 50+ Division • 2 Teams

### Championship Bracket