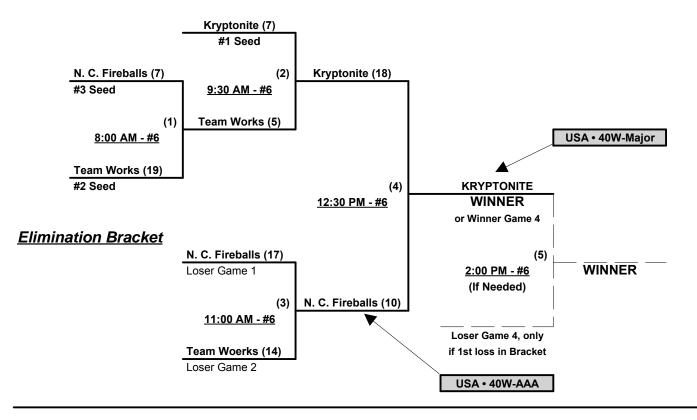

## Women's 40/50+ Division • 5 Teams

|   | <u>Win</u> | <u>Loss</u> |   | 40-Masters                | <u>Win</u> | <u>Loss</u> |   | <u>50-Women</u>        |
|---|------------|-------------|---|---------------------------|------------|-------------|---|------------------------|
|   | 3          | 1           | 1 | Kryptonite (FL)           | 2          | 1           | 4 | Dreamgirlz 50 (VA)     |
| - | 2          | 2           | 2 | Team Works (VA)           | 2          | 1           | 5 | Phenomenal Ladies (VA) |
|   | 0          | 4           | 3 | No. Const. Fireballs (MA) |            |             |   |                        |

## Saturday • August 8, 2015 • Walnut Creek Softball Complex • Raleigh

| Time     | # | Runs | Team Name                    | Field | # | Runs | Team Name                   |
|----------|---|------|------------------------------|-------|---|------|-----------------------------|
| 8:00 AM  | 2 | 7    | Team Works (VA)              | 8     | 1 | 10   | Kryptonite (FL)             |
| 8:00 AM  | 3 | 9    | ¥ No. Const. Fireballs (MA)  | 9     | 5 | 27   | Phenomenal Ladies (VA)      |
| 9:30 AM  | 1 | 14   | <pre>¶ Kryptonite (FL)</pre> | 8     | 4 | 16   | Dreamgirlz 50 (VA)          |
| 9:30 AM  | 5 | 13   | Phenomenal Ladies (VA)       | 9     | 2 | 7    | ¶ Team Works (VA)           |
| 11:00 AM | 4 | 26   | Dreamgirlz 50 (VA)           | 8     | 3 | 5    | ¥ No. Const. Fireballs (MA) |
| 2:00 PM  | 1 | 21   | Kryptonite (FL)              | 9     | 5 | 10   | ¶ Phenomenal Ladies (VA)    |
| 3:30 PM  | 4 | 14   | Dreamgirlz 50 (VA)           | 8     | 2 | 15   | ¶ Team Works (VA)           |
| 3:30 PM  | 3 | 17   | No. Const. Fireballs (MA)    | 9     | 1 | 21   | § Kryptonite (FL)           |
| 5:00 PM  | 2 | 22   | § Team Works (VA)            | 8     | 3 | 10   | No. Const. Fireballs (MA)   |

§ Teams #1-2 GIVE 5-Run OR 11-Defensive-player equalizer in games vs. Team #3

Teams #1-2 GIVE 7-Run equalizer in games vs. Teams #4-5 ¶

Team #3 GIVES 5-Run equalizer in games vs. Teams #4-5 ¥

#### Seeding for Women's 40-Gold Double Elimination bracket commencing Sunday morning • See bracket

Format: Full (4-game) Round Robin to seed Women's 40-Gold Double Elimination bracket

Teams #1-3 play Double Elimination bracket for 40-Gold Championship

Teams #4-5 play Best 2 of 3 Series for 50-Women Championship

Home Runs - Home Run rule of LOWER rated team in game Major = 6 per Team per Game, Outs 50-W = Open

AAA = 3 per Team per Game, Outs

NOTE SSUSA Official Rulebook §9.5 (Retrieving Home Run Balls) will be strictly enforced.

Run Rules - 5 runs per <sup>1</sup>/<sub>2</sub> inning at bat

Time Limits - RR = 65 + open inn. • Bracket = 70 + open inn. • Championship game(s) = 7 innings full Tie Breakers - Head to head (in full RR only), least runs allowed, run differential, coin toss

Rev. 08/11/2015

## Women's 40-Masters Gold Division • 3 Teams