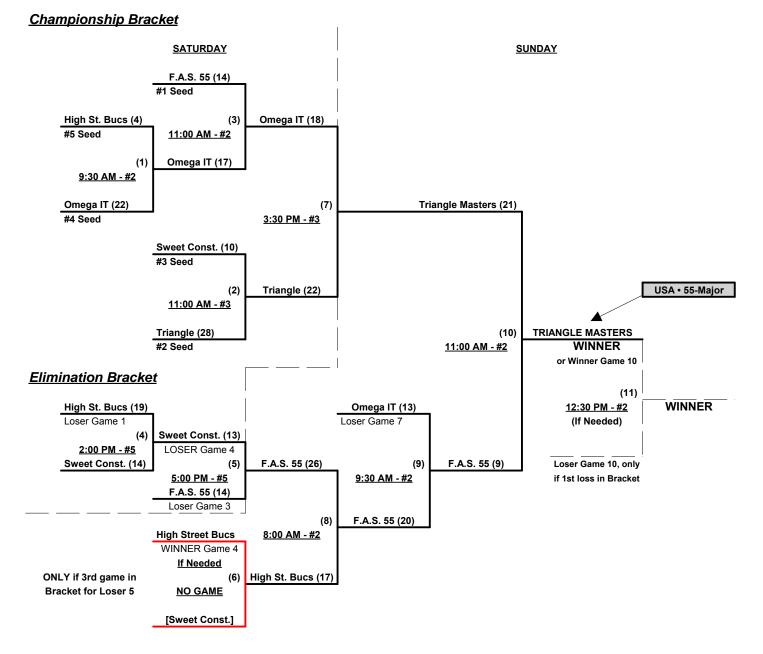

## Men's 55+ Major Division • 5 Teams

| <u>Win</u><br>2 | Loss<br>0 | 1 | Florida Automated Shade 55  |
|-----------------|-----------|---|-----------------------------|
| 0               | 2         | 2 | High Street Bucs 55 (MD)    |
| 1               | 1         | 3 | Omega IT Services, LLC (MD) |

#### Men's 55+ Major Division • 5 Teams

Rev. 08/11/2015

Rev. 08/07/2015

## Championship Bracket