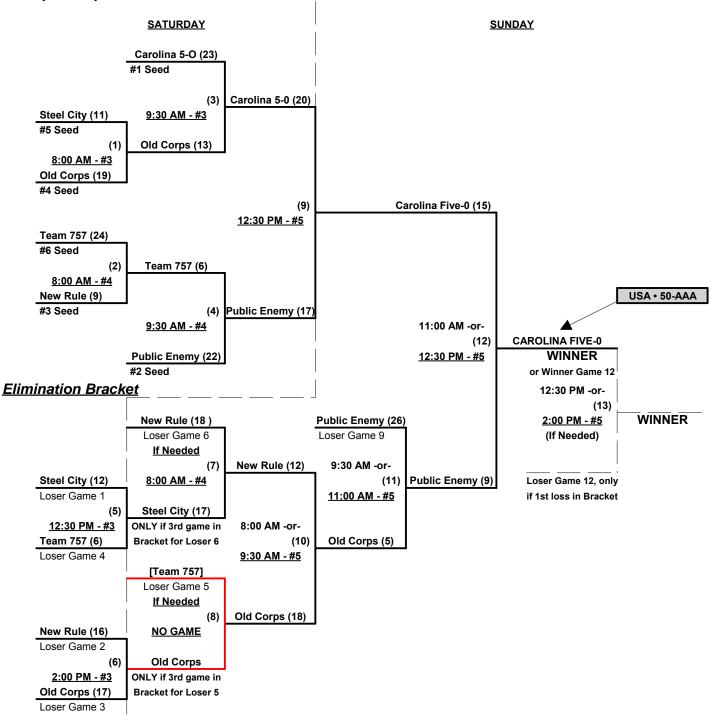

## Men's 50+ AAA Division • 6 Teams

| <u>Win</u> | Loss |   |                             | <u>Win</u> | Loss |   |                     |
|------------|------|---|-----------------------------|------------|------|---|---------------------|
| 2          | 0    | 1 | Carolina Five-0 (NC)        | 2          | 0    | 4 | Public Enemy (FL)   |
|            |      |   | New Rule Softball Club (FL) | 0          | 2    | 5 | Steel City Sox (PA) |
| 1          | 1    | 3 | Old Corps Classic (VA)      | 0          | 2    | 6 | Team 757 (VA)       |

### Men's 50+ AAA Division • 6 Teams

Rev. 08/07/2015