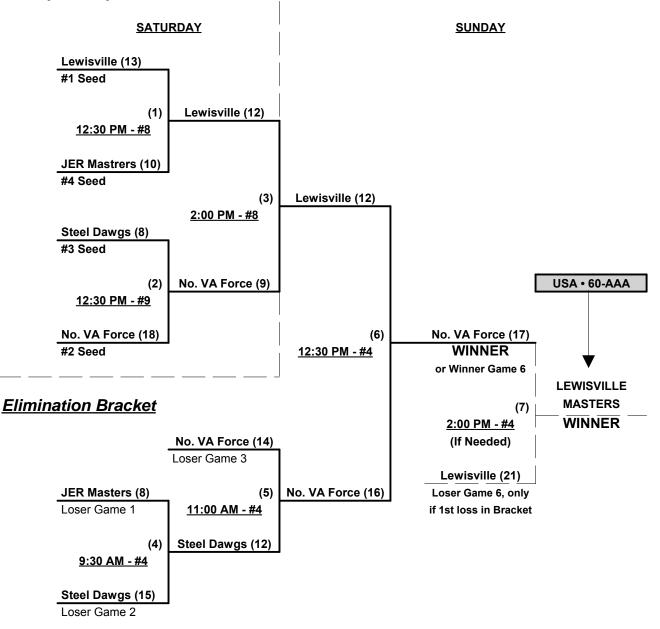

## Men's 60+ AAA Division • 4 Teams

|   | <u>Win</u> | <u>Loss</u> |   |                         | <u>Win</u> | <u>Loss</u> |   |                            |
|---|------------|-------------|---|-------------------------|------------|-------------|---|----------------------------|
| _ | 0          | 3           | 1 | Jersey Masters 60 (NJ)  | 2          | 1           | 3 | Northern Virginia Force 60 |
|   | 3          | 0           | 2 | Lewisville Masters (NC) | 1          | 2           | 4 | Steel Dawgs (OH)           |

#### Seeding for 60-AAA Double Elimination bracket commencing Saturday afternoon • See bracket for details

Format: Full (3-game) Round Robin to seed 60-AAA Double Elimination Championship bracket

Home Runs - AAA= 3 per team per game, Outs