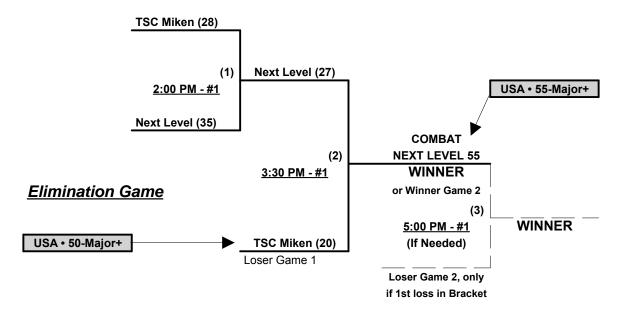

## Men's 40/50/55+ Platinum Division • 9 Teams

| <u>Win</u> | <u>Loss</u> |   | 40/50/55-Platinum            | <u>Win</u> | <u>Loss</u> |   | <u>50-Major</u>           |
|------------|-------------|---|------------------------------|------------|-------------|---|---------------------------|
| 0          | 3           | 1 | TSC Miken Reloaded (NC)      | 2          | 0           | 5 | AB Contract./Nobles (WV)  |
| 3          | 0           | 2 | Combat/Next Level 55's (NC)  | 0          | 2           | 6 | FL Automated Shade 50     |
| (1)        | 0           | 3 | MidAtlantic Elite 40's (VA)  | 0          | 2           | 7 | Team Elite/SS/L-Slug (MD) |
| 2          | 0 (1)       | 4 | Superior 40's/The Lodge (MD) | 1          | 1           | 8 | Team USA (MD)             |
|            |             |   |                              | •          | •           | 9 | Trinity Truck (NC) • OUT  |

## Men's 50/55+ Major Plus Division • 2 Teams

Men's 40/50+ Gold Division • 6 Teams

Rev. 08/11/2015

Loser Game 3

Rev. 08/07/2015