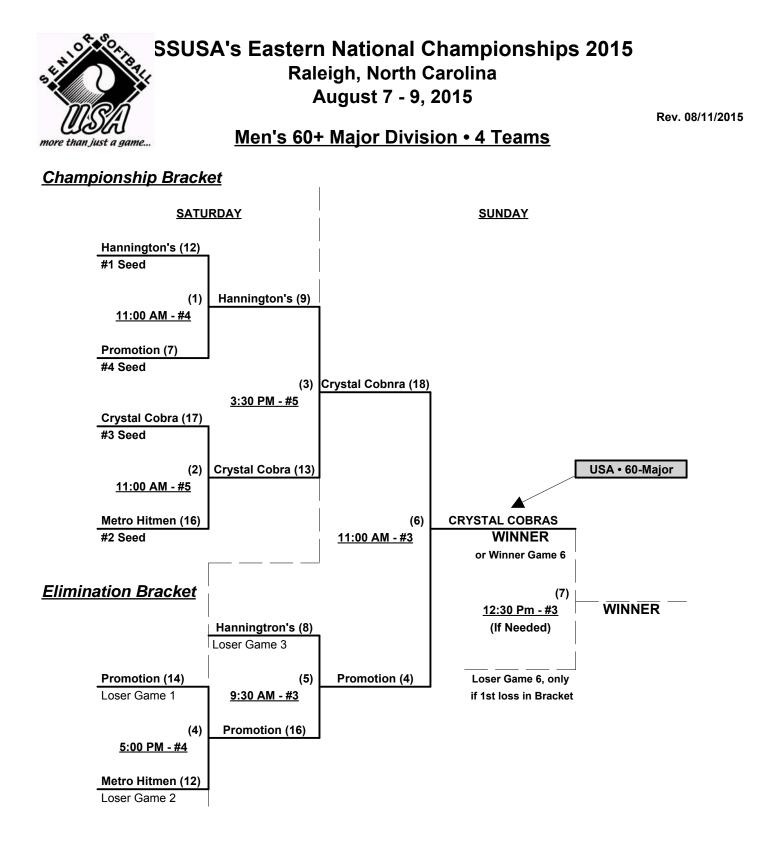

## Men's 60+ Platinum Division • 6 Teams

0

3

| <u>Win</u> | Loss |   | <u>60-Major+</u>           |   | <u>Win</u> | Loss |  |
|------------|------|---|----------------------------|---|------------|------|--|
| 3          | 0    | 1 | Hollis Appraisals (FL)     |   | 1          | 2    |  |
| 3          | 0    | 2 | Superior Sr. Softball (VA) | • | 1          | 2    |  |
|            |      |   |                            | • | 1          | 2    |  |

<u>60-Major</u> 3 Crystal Cobras (NC) 4 Hannington's 60's (MA)

5 Metro Hitmen (NJ)

6 Promotion Softball (NJ)

§ Teams #1-2 GIVE 5-Run OR 11-Defensive-player equalizer in games vs. Teams #3-6

#### Seeding for 60-Major Double Elimination bracket commencing Saturday morning • See bracket

 Format:
 Mixed three-game Round Robin to seed 60-Major Double Eliomination bracket Teams #1-2 play Best 2 of 3 Series for 60-Major+ Championship ON SATURDAY Teams #3-6 play Doible Elimination bracket for 60-Major Championship Home Runs - Home Run rule of LOWER rated team in game Major+ = 9 per Team per Game, Outs