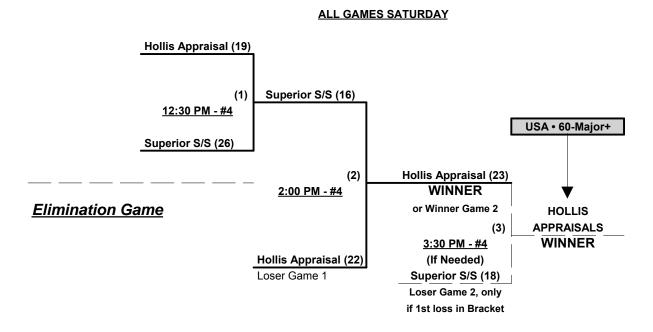

## Men's 60+ Platinum Division • 6 Teams

0

3

| <u>Win</u> | Loss |   | <u>60-Major+</u>           |   | <u>Win</u> | Loss |  |
|------------|------|---|----------------------------|---|------------|------|--|
| 3          | 0    | 1 | Hollis Appraisals (FL)     |   | 1          | 2    |  |
| 3          | 0    | 2 | Superior Sr. Softball (VA) | • | 1          | 2    |  |
|            |      |   |                            | • | 1          | 2    |  |

§ Teams #1-2 GIVE 5-Run OR 11-Defensive-player equalizer in games vs. Teams #3-6

#### Seeding for 60-Major Double Elimination bracket commencing Saturday morning • See bracket

 Format:
 Mixed three-game Round Robin to seed 60-Major Double Eliomination bracket Teams #1-2 play Best 2 of 3 Series for 60-Major+ Championship ON SATURDAY Teams #3-6 play Doible Elimination bracket for 60-Major Championship Home Runs - Home Run rule of LOWER rated team in game Major+ = 9 per Team per Game, Outs