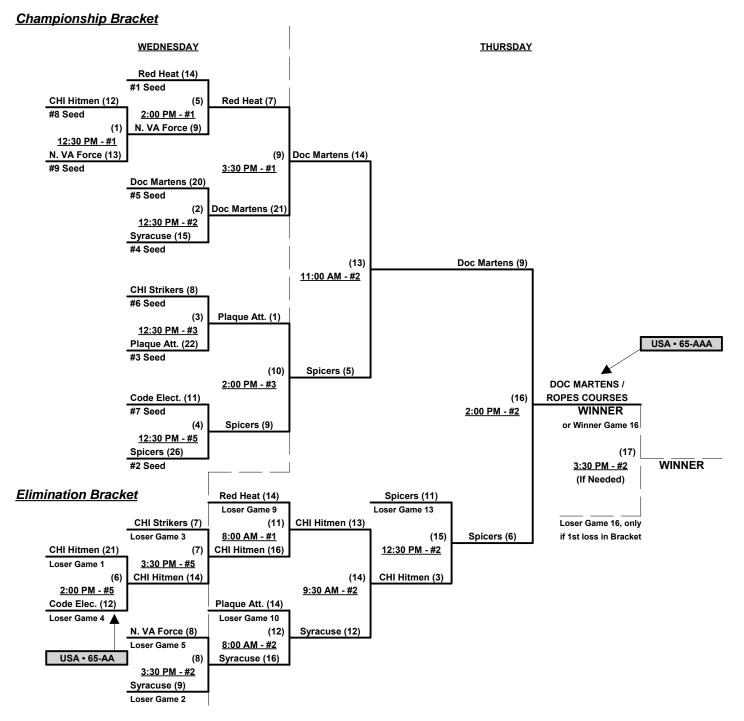

# Tuesday • August 4, 2015 • Walnut Creek Softball Complex • Raleigh

| Time     | #  | Runs  | Team Name                            | Field  | #    | Runs   |       | Team Name                    |
|----------|----|-------|--------------------------------------|--------|------|--------|-------|------------------------------|
| 9:00 AM  | 8  | 16    | Red Heat (FL)                        | 2      | 1    | 17     | §     | Hamel Builders/Superior (VA) |
| 9:00 AM  | 7  | 15    | Plaque Attack Globe 65 (FL)          | 3      | 9    | 16     |       | Spicer Properties 65 (MD)    |
| 10:30 AM | 1  | 15    | § Hamel Builders/Superior (VA)       | 2      | 7    | 14     |       | Plaque Attack Globe 65 (FL)  |
| 10:30 AM | 9  | 19    | Spicer Properties 65 (MD)            | 3      | 10   | 13     |       | Syracuse Cyclones 65 (NY)    |
|          | EA | STERN | NATIONAL CHAMPIONSHIPS 2015 • O      | PENING | CERE | MONIES | • 12: | 00 PM • FIELD #1             |
| 12:30 PM | 3  | 10    | Chicago Hitmen 65's (IL)             | 1      | 8    | 21     |       | Red Heat (FL)                |
| 12:30 PM | 2  | 12    | § Team Florida (FL)                  | 2      | 6    | 14     |       | Northern Virginia Force 65   |
| 12:30 PM | 10 | 15    | Syracuse Cyclones 65 (NY)            | 3      | 5    | 5      |       | Doc Martens/Ropes (MI)       |
| 12:30 PM | 4  | 16    | Chicago Strikers (IL)                | 5      | 11   | 20     | ¶     | Code Electric/Oaks (NC)      |
| 2:00 PM  | 11 | 13    | <pre>¶ Code Electric/Oaks (NC)</pre> | 1      | 3    | 18     |       | Chicago Hitmen 65's (IL)     |
| 2:00 PM  | 6  | 8     | Northern Virginia Force 65           | 2      | 4    | 13     |       | Chicago Strikers (IL)        |
| 2:00 PM  | 5  | 21    | Doc Martens/Ropes (MI)               | 3      | 2    | 15     | §     | Team Florida (FL)            |

## Wednesday • August 5, 2015 • Walnut Creek Softball Complex • Raleigh

| Time    | # | Runs |   | Team Name                    | Field | #  | Runs | Team Name                  |
|---------|---|------|---|------------------------------|-------|----|------|----------------------------|
| 8:00 AM | 2 | 12   | § | Team Florida (FL)            | 3     | 4  | 11   | Chicago Strikers (IL)      |
| 9:30 AM | 5 | 17   |   | Doc Martens/Ropes (MI)       | 1     | 9  | 12   | Spicer Properties 65 (MD)  |
| 9:30 AM | 1 | 17   | § | Hamel Builders/Superior (VA) | 2     | 10 | 16   | Syracuse Cyclones 65 (NY)  |
| 9:30 AM | 3 | 10   |   | Chicago Hitmen 65's (IL)     | 3     | 2  | 19   | § Team Florida (FL)        |
| 9:30 AM | 8 | 26   |   | Red Heat (FL)                | 4     | 11 | 12   | ¶ Code Electric/Oaks (NC)  |
| 9:30 AM | 7 | 23   |   | Plaque Attack Globe 65 (FL)  | 5     | 6  | 4    | Northern Virginia Force 65 |

Seeding for 65-Platinum and 65-AAA Double Elimination brackets commencing Wednesday • See brackets

- Teams #1-2 GIVE 5-Run AND 11-Defensive-player equalizer in games vs. Teams #3-10 and § are HOME team in all Seeding games vs. Teams #3-10
- ¶ Team #11 RECEIVES 5-Run or 11-Defensive-player equalizer in ALL games (including bracket)

| Format: | Mixed Round    | Robin to seed 65-Silver Double Elimination      | Championship bracket                         |
|---------|----------------|-------------------------------------------------|----------------------------------------------|
|         | <u>NOTE</u>    | ONE Set of Awards in 65-Silver Bracket • A      | utomatic US National Game berth noted below  |
|         | Teams          | s #1-2 play Best 2 of 3 Series for 65-Major+    | Championship                                 |
|         | Teams          | s #3-11 play Three-game-guarantee bracket       | for 65-Silver Championship                   |
|         |                | Seeding based on first TWO games NOT ir         |                                              |
|         | NOTE           | Team #11 must WIN bracket to earn 1st Pla       |                                              |
|         |                | If Team #11 wins, Runner-up earns 20            | 16 T.O.C. bid in 65-AAA                      |
|         |                | Team #11 (70-AA) earns berth in USA Nati        |                                              |
|         |                | Top finishing 65-AAA team earns berth in L      | <b>.</b>                                     |
|         | Home Runs -    | Home Run rule of LOWER rated team in ga         | <b>. .</b>                                   |
|         |                | Major+ = 9 per Team per Game, Outs              | Major = 6 per Team per Game, Outs            |
|         |                | AAA = 3 per Team per Game, Outs                 |                                              |
|         | NOTE           | SSUSA Official Rulebook §9.5 (Retrieving l      | • •                                          |
|         |                |                                                 | , .                                          |
|         | Run Rules -    | 5 runs per 1/2 inning at bat • 7 runs if Major  | + vs. Major+ game (except open inning)       |
|         | Time Limits -  | RR = 65 + open inn. • Bracket = 70 + open       | inn. • Championship game(s) = 7 innings full |
|         | Tie Breakers - | - Head to head (in full RR only), least runs al | llowed, run differential, coin toss          |
|         | Maray          | Fifteen (45) where often 5 inninger . In Majort | Ve Meiert remos ONLV                         |