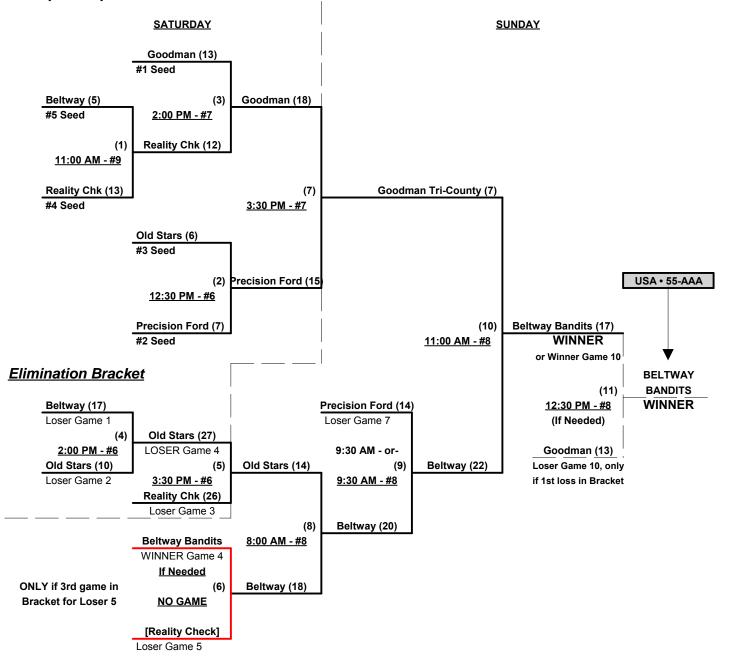

## Men's 55+ AAA Division • 5 Teams

| N | <u>/in</u> | Loss |   |                         |   |
|---|------------|------|---|-------------------------|---|
|   | 0          | 2    | 1 | Beltway Bandits (VA)    | _ |
|   | 2          | 0    | 2 | Goodman-Tri County (VA) | _ |
| _ | 1          | 1    | 3 | Old Stars (IL)          |   |

| <u>Win</u> | Los |
|------------|-----|
| 1          | 1 1 |

<u>s</u>

Precision Ford (NC)

5 Reality Check (NC)

Seeding for 55-AAA Three-game-guarantee bracket commencing Saturday morning • See bracket for details

Format: Two (2) game Round Robin to seed 55-AAA Three-game-guarantee bracket

Home Runs - AAA = 3 per team per game, Outs