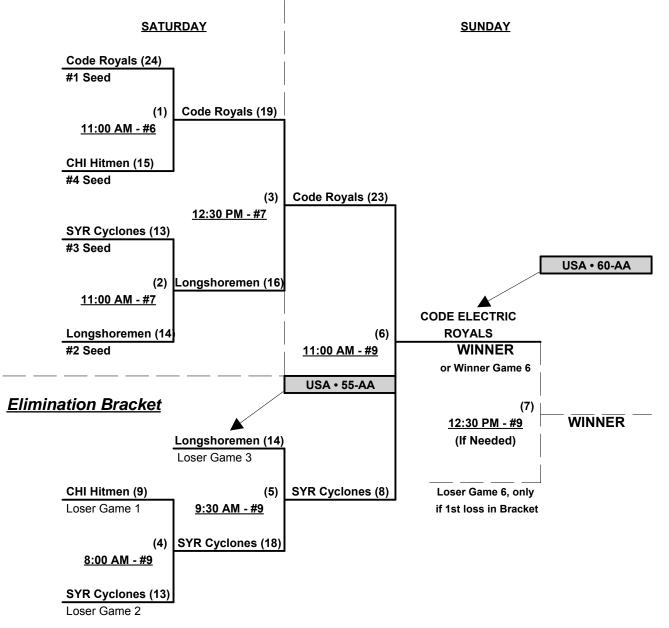

## Men's 55/60+ AA Division • 4 Teams

|   | <u>Win</u> | Loss |   |                          | <u>Win</u> | <u>Loss</u> |   |                           |
|---|------------|------|---|--------------------------|------------|-------------|---|---------------------------|
| _ | 2          | 1    | 1 | Longshoremen 55 (VA)     | 3          | 0           | 3 | Code Electric/Royals (NC) |
| _ | 0          | 3    | 2 | Chicago Hitmen 60's (IL) | 1          | 2           | 4 | Syracuse Cyclones 60 (NY) |

# Friday • August 7, 2015 • Walnut Creek Softball Complex • Raleigh

| Time                                                                           | # | Runs | Team Name                 | Field | # | Runs | Team Name                 |  |  |
|--------------------------------------------------------------------------------|---|------|---------------------------|-------|---|------|---------------------------|--|--|
| 9:00 AM                                                                        | 1 | 22   | Longshoremen 55 (VA)      | 8     | 2 | 21   | Chicago Hitmen 60's (IL)  |  |  |
| 9:00 AM                                                                        | 4 | 9    | Syracuse Cyclones 60 (NY) | 9     | 3 | 12   | Code Electric/Royals (NC) |  |  |
| 10:30 AM                                                                       | 2 | 12   | Chicago Hitmen 60's (IL)  | 8     | 4 | 15   | Syracuse Cyclones 60 (NY) |  |  |
| 10:30 AM                                                                       | 3 | 23   | Code Electric/Royals (NC) | 9     | 1 | 10   | Longshoremen 55 (VA)      |  |  |
| EASTERN NATIONAL CHAMPIONSHIPS 2015 • OPENING CEREMONIES • 12:00 PM • FIELD #1 |   |      |                           |       |   |      |                           |  |  |

# Saturday • August 8, 2015 • Walnut Creek Softball Complex • Raleigh

| Time    | # | Runs | Team Name                 | Field | # | Runs | Team Name                 |
|---------|---|------|---------------------------|-------|---|------|---------------------------|
| 8:00 AM | 4 | 13   | Syracuse Cyclones 60 (NY) | 6     | 1 | 25   | Longshoremen 55 (VA)      |
| 8:00 AM | 2 | 5    | Chicago Hitmen 60's (IL)  | 7     | 3 | 16   | Code Electric/Royals (NC) |

**§** Team #1 GIVES 5-Run OR 11-Defensive-player equalizer in ALL games (including bracket)

#### Seeding for 55/60-AA Double Elimination bracket commencing Saturday morning • See bracket for details

Format: Full (3-game) Round Robin to seed 55/60-AA Double Elimination Championship bracket

NOTE Team #1 must WIN bracket to earn 1st place awards and 2016 T.O.C. berth in 55-AA

If Team #1 wins, Runner-up earns 1st Place Awards and 2016 T.O.C. berth in 60-AA

Team #1 and top 55-AA earn berths in USA National games in Las Vegas

Home Runs - AA = 1 per team per game, Outs

**NOTE** SSUSA Official Rulebook §9.5 (Retrieving Home Run Balls) will be strictly enforced.