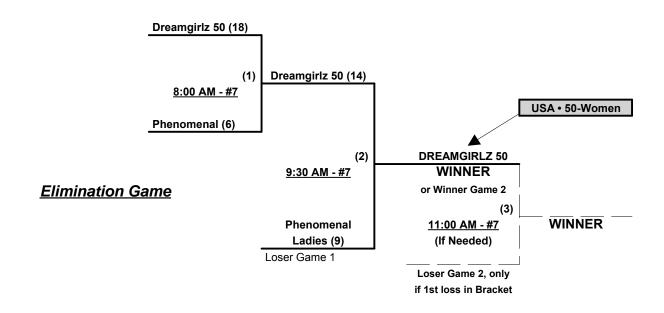

## Women's 40/50+ Division • 5 Teams

|   | <u>Win</u> | <u>Loss</u> |   | 40-Masters                | <u>Win</u> | <u>Loss</u> |   | <u>50-Women</u>        |
|---|------------|-------------|---|---------------------------|------------|-------------|---|------------------------|
|   | 3          | 1           | 1 | Kryptonite (FL)           | 2          | 1           | 4 | Dreamgirlz 50 (VA)     |
| - | 2          | 2           | 2 | Team Works (VA)           | 2          | 1           | 5 | Phenomenal Ladies (VA) |
|   | 0          | 4           | 3 | No. Const. Fireballs (MA) |            |             |   |                        |

## Saturday • August 8, 2015 • Walnut Creek Softball Complex • Raleigh

| Time     | # | Runs | Team Name                    | Field | # | Runs | Team Name                   |
|----------|---|------|------------------------------|-------|---|------|-----------------------------|
| 8:00 AM  | 2 | 7    | Team Works (VA)              | 8     | 1 | 10   | Kryptonite (FL)             |
| 8:00 AM  | 3 | 9    | ¥ No. Const. Fireballs (MA)  | 9     | 5 | 27   | Phenomenal Ladies (VA)      |
| 9:30 AM  | 1 | 14   | <pre>¶ Kryptonite (FL)</pre> | 8     | 4 | 16   | Dreamgirlz 50 (VA)          |
| 9:30 AM  | 5 | 13   | Phenomenal Ladies (VA)       | 9     | 2 | 7    | ¶ Team Works (VA)           |
| 11:00 AM | 4 | 26   | Dreamgirlz 50 (VA)           | 8     | 3 | 5    | ¥ No. Const. Fireballs (MA) |
| 2:00 PM  | 1 | 21   | Kryptonite (FL)              | 9     | 5 | 10   | ¶ Phenomenal Ladies (VA)    |
| 3:30 PM  | 4 | 14   | Dreamgirlz 50 (VA)           | 8     | 2 | 15   | ¶ Team Works (VA)           |
| 3:30 PM  | 3 | 17   | No. Const. Fireballs (MA)    | 9     | 1 | 21   | § Kryptonite (FL)           |
| 5:00 PM  | 2 | 22   | § Team Works (VA)            | 8     | 3 | 10   | No. Const. Fireballs (MA)   |

§ Teams #1-2 GIVE 5-Run OR 11-Defensive-player equalizer in games vs. Team #3

Teams #1-2 GIVE 7-Run equalizer in games vs. Teams #4-5 ¶

Team #3 GIVES 5-Run equalizer in games vs. Teams #4-5 ¥

#### Seeding for Women's 40-Gold Double Elimination bracket commencing Sunday morning • See bracket

Format: Full (4-game) Round Robin to seed Women's 40-Gold Double Elimination bracket

Teams #1-3 play Double Elimination bracket for 40-Gold Championship

Teams #4-5 play Best 2 of 3 Series for 50-Women Championship

Home Runs - Home Run rule of LOWER rated team in game Major = 6 per Team per Game, Outs 50-W = Open

AAA = 3 per Team per Game, Outs

NOTE SSUSA Official Rulebook §9.5 (Retrieving Home Run Balls) will be strictly enforced.

Run Rules - 5 runs per <sup>1</sup>/<sub>2</sub> inning at bat

Time Limits - RR = 65 + open inn. • Bracket = 70 + open inn. • Championship game(s) = 7 innings full Tie Breakers - Head to head (in full RR only), least runs allowed, run differential, coin toss

Rev. 08/11/2015

# Women's 50+ Division • 2 Teams